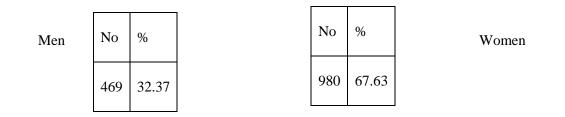

#### (c) No. of international students

| Last Year |     |    |     |                          |       |         | Tł  | nis Year |     |                          |       |
|-----------|-----|----|-----|--------------------------|-------|---------|-----|----------|-----|--------------------------|-------|
| General   | SC  | ST | OBC | Physically<br>Challenged | Total | General | SC  | ST       | OBC | Physically<br>Challenged | Total |
| 522       | 144 | 37 | 732 | -                        | 1435  | 420     | 178 | 33       | 818 | -                        | 1449  |