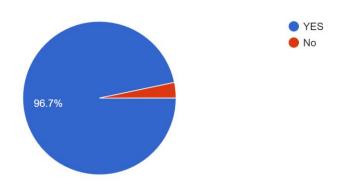

### 4. Was the degree course helpful in getting employment/ higher studies? <sup>213</sup> responses