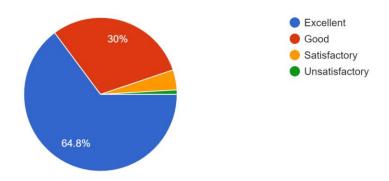

#### 5. What is your opinion about the academic environment (teaching) in the college? 213 responses

6. What is your opinion about the academic environment (teacher-student interaction) in the college?