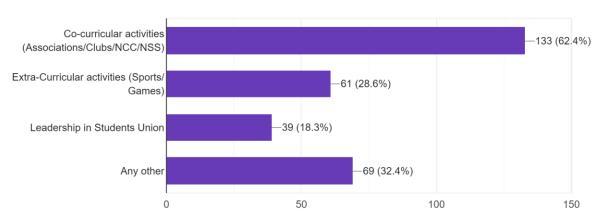

#### 9. Apart from academics, what were your other interests? You can tick more than one option <sup>213</sup> responses

|    | student interaction) in the college?                                                                                     |                                                                      |       |  |
|----|--------------------------------------------------------------------------------------------------------------------------|----------------------------------------------------------------------|-------|--|
| 7  | After completing your degree have you visited the college? If yes, type YES and mention the occasion, otherwise type NO. | 189 students visited the College for various purposes 24 not visited |       |  |
| 8  | What was the reason for                                                                                                  | Centrally located                                                    | 50.2% |  |
|    | choosing this college for                                                                                                | Moderate fee structure                                               | 69.5% |  |
|    | your study? You can tick                                                                                                 | Experienced teachers                                                 | 66.2% |  |
|    | more than one option                                                                                                     | Good Infrastructure and other facilities                             | 37.6% |  |
|    |                                                                                                                          | Transparency in administration                                       | 16.4% |  |
| 9  | Apart from academics,<br>what were your other<br>interests? You can tick                                                 | Co-curricular activities<br>(Associations/Clubs/NCC/NS<br>S)         | 62.4% |  |
|    | more than one option                                                                                                     | Extra-Curricular activities (Sports/Games)                           | 28.6% |  |
|    |                                                                                                                          | Leadership in Students Union                                         | 18.3% |  |
|    |                                                                                                                          | Any other                                                            | 32.5% |  |
|    |                                                                                                                          | Yes                                                                  | No    |  |
| 10 | During the course of study, did the institution help in inculcating values useful for your future life?                  | 95.8%                                                                | 4.2%  |  |
| 11 | Do you feel that an Alumni association is necessary in the college?                                                      | 96.7%)                                                               | 3.3%  |  |
| 12 | Are you a member of the alumni association in the college?                                                               | 31.5%                                                                | 68.5% |  |
| 13 | Are you satisfied with the library facility?                                                                             | 91.5%                                                                | 8.5%  |  |