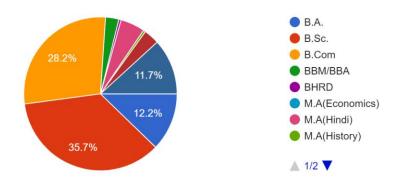

| 95.8%                                                                | 4.2%  |  |
| 11 | Do you feel that an Alumni association is necessary in the college?                                                      | 96.7%)                                                               | 3.3%  |  |
| 12 | Are you a member of the alumni association in the college?                                                               | 31.5%                                                                | 68.5% |  |
| 13 | Are you satisfied with the library facility?                                                                             | 91.5%                                                                | 8.5%  |  |

#### 2. Which course have you completed from our college? 213 responses



### 4. Was the degree course helpful in getting employment/ higher studies? <sup>213</sup> responses



#### 5. What is your opinion about the academic environment (teaching) in the college? 213 responses



6. What is your opinion about the academic environment (teacher-student interaction) in the college?

212 responses



8. What was the reason for choosing this college for your study? You can tick more than one option

213 responses



#### 9. Apart from academics, what were your other interests? You can tick more than one option <sup>213</sup> responses



## 10. During the course of study, did the institution help in inculcating values useful for your future life?

213 responses



#### 11. Do you feel that an Alumni association is necessary in the college? 213 responses



#### 12