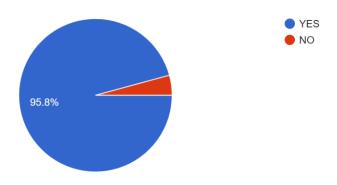

## 10. During the course of study, did the institution help in inculcating values useful for your future life?

213 responses

|    | student interaction) in the college?                                                                                     |                                                                      |       |  |
|----|--------------------------------------------------------------------------------------------------------------------------|----------------------------------------------------------------------|-------|--|
| 7  | After completing your degree have you visited the college? If yes, type YES and mention the occasion, otherwise type NO. | 189 students visited the College for various purposes 24 not visited |       |  |
| 8  | What was the reason for                                                                                                  | Centrally located                                                    | 50.2% |  |
|    | choosing this college for                                                                                                | Moderate fee structure                                               | 69.5% |  |
|    | your study? You can tick                                                                                                 | Experienced teachers                                                 | 66.2% |  |
|    | more than one option                                                                                                     | Good Infrastructure and other facilities                             | 37.6% |  |
|    |                                                                                                                          | Transparency in administration                                       | 16.4% |  |
| 9  | Apart from academics,<br>what were your other<br>interests? You can tick                                                 | Co-curricular activities<br>(Associations/Clubs/NCC/NS<br>S)         | 62.4% |  |
|    | more than one option                                                                                                     | Extra-Curricular activities (Sports/Games)                           | 28.6% |  |
|    |                                                                                                                          | Leadership in Students Union                                         | 18.3% |  |
|    |                                                                                                                          | Any other                                                            | 32.5% |  |
|    |                                                                                                                          | Yes                                                                  | No    |  |
| 10 | During the course of study, did the institution help in inculcating values useful for your future life?                  | 95.8%                                                                | 4.2%  |  |
| 11 | Do you feel that an Alumni association is necessary in the college?                                                      | 96.7%)                                                               | 3.3%  |  |
| 12 | Are you a member of the alumni association in the college?                                                               | 31.5%                                                                | 68.5% |  |
| 13 | Are you satisfied with the library facility?                                                                             | 91.5%                                                                | 8.5%  |  |