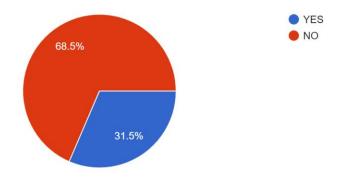

#### 12. Are you a member of the alumni association in the college?

|    | student interaction) in the college?                                                                                     |                                                                      |       |  |
|----|--------------------------------------------------------------------------------------------------------------------------|----------------------------------------------------------------------|-------|--|
| 7  | After completing your degree have you visited the college? If yes, type YES and mention the occasion, otherwise type NO. | 189 students visited the College for various purposes 24 not visited |       |  |
| 8  | What was the reason for                                                                                                  | Centrally located                                                    | 50.2% |  |
|    | choosing this college for                                                                                                | Moderate fee structure                                               | 69.5% |  |
|    | your study? You can tick                                                                                                 | Experienced teachers                                                 | 66.2% |  |
|    | more than one option                                                                                                     | Good Infrastructure and other facilities                             | 37.6% |  |
|    |                                                                                                                          | Transparency in administration                                       | 16.4% |  |
| 9  | Apart from academics,<br>what were your other<br>interests? You can tick                                                 | Co-curricular activities<br>(Associations/Clubs/NCC/NS<br>S)         | 62.4% |  |
|    | more than one option                                                                                                     | Extra-Curricular activities (Sports/Games)                           | 28.6% |  |
|    |                                                                                                                          | Leadership in Students Union                                         | 18.3% |  |
|    |                                                                                                                          | Any other                                                            | 32.5% |  |
|    |                                                                                                                          | Yes                                                                  | No    |  |
| 10 | During the course of study, did the institution help in inculcating values useful for your future life?                  | 95.8%                                                                | 4.2%  |  |
| 11 | Do you feel that an Alumni association is necessary in the college?                                                      | 96.7%)                                                               | 3.3%  |  |
| 12 | Are you a member of the alumni association in the college?                                                               | 31.5%                                                                | 68.5% |  |
| 13 | Are you satisfied with the library facility?                                                                             | 91.5%                                                                | 8.5%  |  |