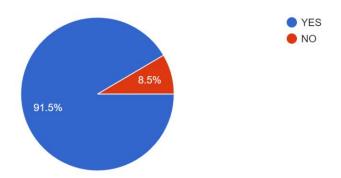

#### 13. Are you satisfied with the library facility?

213 responses

|    | student interaction) in the college?                                                                                     |                                                                      |       |  |
|----|--------------------------------------------------------------------------------------------------------------------------|----------------------------------------------------------------------|-------|--|
| 7  | After completing your degree have you visited the college? If yes, type YES and mention the occasion, otherwise type NO. | 189 students visited the College for various purposes 24 not visited |       |  |
| 8  | What was the reason for                                                                                                  | Centrally located                                                    | 50.2% |  |
|    | choosing this college for                                                                                                | Moderate fee structure                                               | 69.5% |  |
|    | your study? You can tick                                                                                                 | Experienced teachers                                                 | 66.2% |  |
|    | more than one option                                                                                                     | Good Infrastructure and other facilities                             | 37.6% |  |
|    |                                                                                                                          | Transparency in administration                                       | 16.4% |  |
| 9  | Apart from academics,<br>what were your other<br>interests? You can tick                                                 | Co-curricular activities<br>(Associations/Clubs/NCC/NS<br>S)         | 62.4% |  |
|    | more than one option                                                                                                     | Extra-Curricular activities (Sports/Games)                           | 28.6% |  |
|    |                                                                                                                          | Leadership in Students Union                                         | 18.3% |  |
|    |                                                                                                                          | Any other                                                            | 32.5% |  |
|    |                                                                                                                          | Yes                                                                  | No    |  |
| 10 | During the course of study, did the institution help in inculcating values useful for your future life?                  | 95.8%                                                                | 4.2%  |  |
| 11 | Do you feel that an Alumni association is necessary in the college?                                                      | 96.7%)                                                               | 3.3%  |  |
| 12 | Are you a member of the alumni association in the college?                                                               | 31.5%                                                                | 68.5% |  |
| 13 | Are you satisfied with the library facility?                                                                             | 91.5%                                                                | 8.5%  |  |