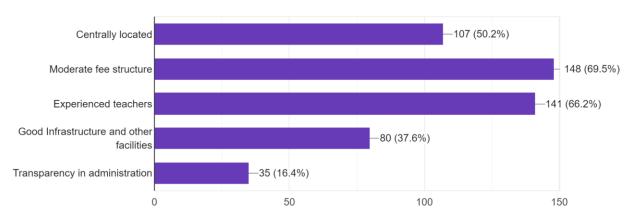

212 responses

8. What was the reason for choosing this college for your study? You can tick more than one option

213 responses

|    | student interaction) in the college?                                                                                     |                                                                      |       |  |
|----|--------------------------------------------------------------------------------------------------------------------------|----------------------------------------------------------------------|-------|--|
| 7  | After completing your degree have you visited the college? If yes, type YES and mention the occasion, otherwise type NO. | 189 students visited the College for various purposes 24 not visited |       |  |
| 8  | What was the reason for                                                                                                  | Centrally located                                                    | 50.2% |  |
|    | choosing this college for                                                                                                | Moderate fee structure                                               | 69.5% |  |
|    | your study? You can tick                                                                                                 | Experienced teachers                                                 | 66.2% |  |
|    | more than one option                                                                                                     | Good Infrastructure and other facilities                             | 37.6% |  |
|    |                                                                                                                          | Transparency in administration                                       | 16.4% |  |
| 9  | Apart from academics,<br>what were your other<br>interests? You can tick                                                 | Co-curricular activities<br>(Associations/Clubs/NCC/NS<br>S)         | 62.4% |  |
|    | more than one option                                                                                                     | Extra-Curricular activities (Sports/Games)                           | 28.6% |  |
|    |                                                                                                                          | Leadership in Students Union                                         | 18.3% |  |
|    |                                                                                                                          | Any other                                                            | 32.5% |  |
|    |                                                                                                                          | Yes                                                                  | No    |  |
| 10 | During the course of study, did the institution help in inculcating values useful for your future life?                  | 95.8%                                                                | 4.2%  |  |
| 11 | Do you feel that an Alumni association is necessary in the college?                                                      | 96.7%)                                                               | 3.3%  |  |
| 12 | Are you a member of the alumni association in the college?                                                               | 31.5%                                                                | 68.5% |  |
| 13 | Are you satisfied with the library facility?                                                                             | 91.5%                                                                | 8.5%  |  |