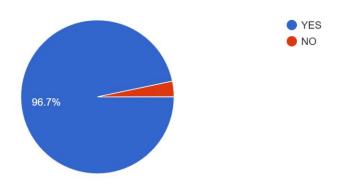

#### 11. Do you feel that an Alumni association is necessary in the college? 213 responses

|    | student interaction) in the college?                                                                                     |                                                                      |       |  |
|----|--------------------------------------------------------------------------------------------------------------------------|----------------------------------------------------------------------|-------|--|
| 7  | After completing your degree have you visited the college? If yes, type YES and mention the occasion, otherwise type NO. | 189 students visited the College for various purposes 24 not visited |       |  |
| 8  | What was the reason for                                                                                                  | Centrally located                                                    | 50.2% |  |
|    | choosing this college for                                                                                                | Moderate fee structure                                               | 69.5% |  |
|    | your study? You can tick                                                                                                 | Experienced teachers                                                 | 66.2% |  |
|    | more than one option                                                                                                     | Good Infrastructure and other facilities                             | 37.6% |  |
|    |                                                                                                                          | Transparency in administration                                       | 16.4% |  |
| 9  | Apart from academics,<br>what were your other<br>interests? You can tick                                                 | Co-curricular activities<br>(Associations/Clubs/NCC/NS<br>S)         | 62.4% |  |
|    | more than one option                                                                                                     | Extra-Curricular activities (Sports/Games)                           | 28.6% |  |
|    |                                                                                                                          | Leadership in Students Union                                         | 18.3% |  |
|    |                                                                                                                          | Any other                                                            | 32.5% |  |
|    |                                                                                                                          | Yes                                                                  | No    |  |
| 10 | During the course of study, did the institution help in inculcating values useful for your future life?                  | 95.8%                                                                | 4.2%  |  |
| 11 | Do you feel that an Alumni association is necessary in the college?                                                      | 96.7%)                                                               | 3.3%  |  |
| 12 | Are you a member of the alumni association in the college?                                                               | 31.5%                                                                | 68.5% |  |
| 13 | Are you satisfied with the library facility?                                                                             | 91.5%                                                                | 8.5%  |  |