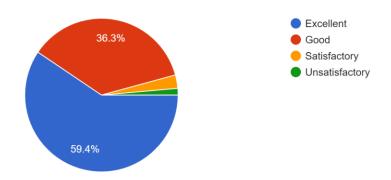

#### 5. What is your opinion about the academic environment (teaching) in the college? 213 responses

6. What is your opinion about the academic environment (teacher-student interaction) in the college?

212 responses

8. What was the reason for choosing this college for your study? You can tick more than one option

213 responses