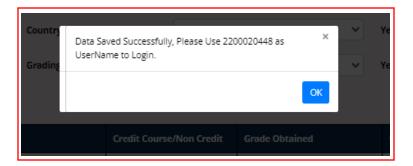

12. Username will be generated, the same will be sent to Candidate's mail Id and to his mobile number given for registration. The Username generated will be used for login until Candidate gets his Student Registration Number.