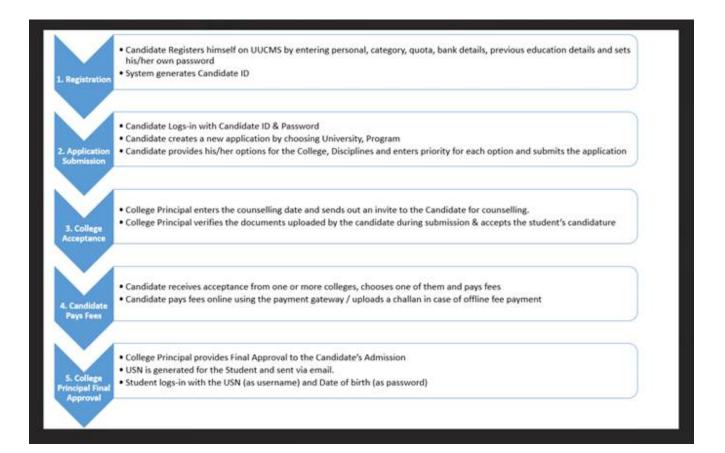

# **Higher Education Department**

## **Student Manual for Online Student Application - 2022**

**Prepared by :** 

HED - State Project Monitoring Unit & Centre for Smart Governance (CSG)

## **Table of Contents**

| Table of Contents             | 0  |
|-------------------------------|----|
| 1. Student Registration       | 2  |
| Personal Details              | 6  |
| (i) Indian Resident           | 6  |
| (ii) Non-Indian Resident      | 7  |
| Photo and Signature           | 8  |
| Category / Special Category   | 9  |
| Quota and Bank Details        |    |
| Previous Education Details    |    |
| 2. Create Application         | 16 |
| 3. Pay Fees                   | 21 |
| 4. Forgot Username / Password |    |

## **Online Student Application flow in UUCMS**



## **1. Student Registration**

- 1. Open the portal using URL <u>https://uucms.karnataka.gov.in</u>
- 2. Recommended to use Desktop Google Chrome browser.
- 3. Click on Login



- 4. UUCMS Login page will be displayed.
- 5. Select the radio button **Student.**



6. If Candidate is a registered student enter Register No., Password and Captcha and then Login.

7. If the Candidate is new to UUCMS, then click on <u>New Users? Register Here.</u>



8. New Candidate Registration page will be displayed. Here Candidate needs to complete the below mentioned fields. He will be allowed to continue to the next menu only if the current menu is completed and saved. Each page will be having a **Captcha** to enter and then he has to click on **Save & Continue** to continue to the next menu.

- Persona