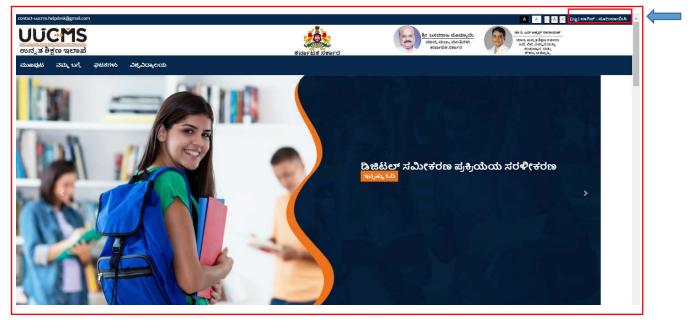

## **1. Student Registration**

- 1. Open the portal using URL <u>https://uucms.karnataka.gov.in</u>
- 2. Recommended to use Desktop Google Chrome browser.
- 3. Click on Login

- 4. UUCMS Login page will be displayed.
- 5. Select the radio button **Student.**