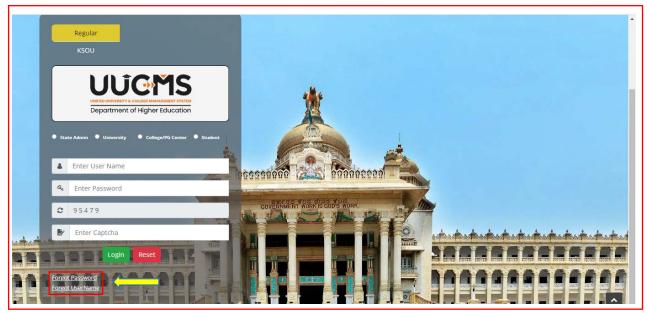

6. If Candidate is a registered student enter Register No., Password and Captcha and then Login.

7. If the Candidate is new to UUCMS, then click on <u>New Users? Register Here.</u>

8. New Candidate Registration page will be displayed. Here Candidate needs to complete the below mentioned fields. He will be allowed to continue to the next menu only if the current menu is completed and saved. Each page will be having a **Captcha** to enter and then he has to click on **Save & Continue** to continue to the next menu.