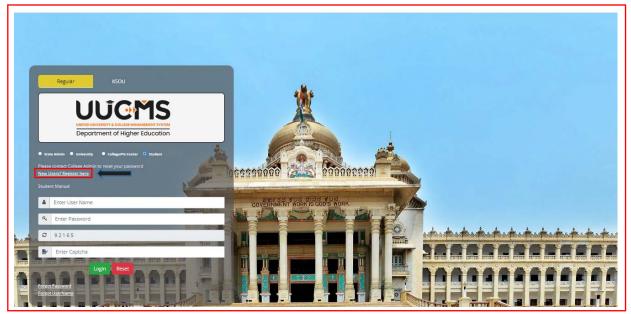

## **1. Student Registration**

- 1. Open the portal using URL <u>https://uucms.karnataka.gov.in</u>
- 2. Recommended to use Desktop Google Chrome browser.
- 3. Click on Login

- 4. UUCMS Login page will be displayed.
- 5. Select the radio button **Student.**

6. If Candidate is a registered student enter Register No., Password and Captcha and then Login.

7. If the Candidate is new to UUCMS, then click on <u>New Users? Register Here.</u>

8. New Candidate Registration page will be displayed. Here Candidate needs to complete the below mentioned fields. He will be allowed to continue to the next menu only if the current menu is completed and saved. Each page will be having a **Captcha** to enter and then he has to click on **Save & Continue** to continue to the next menu.