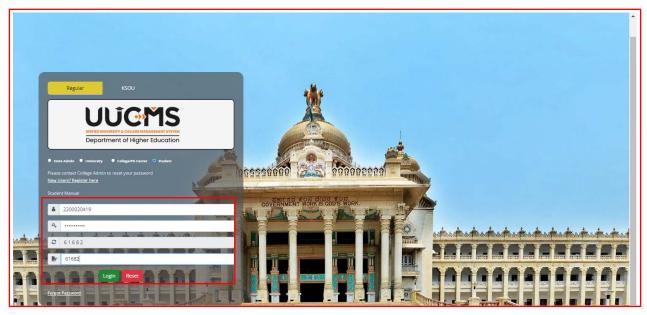

6. If Candidate is a registered student enter Register No., Password and Captcha and then Login.

7. If the Candidate is new to UUCMS, then click on <u>New Users? Register Here.</u>

8. New Candidate Registration page will be displayed. Here Candidate needs to complete the below mentioned fields. He will be allowed to continue to the next menu only if the current menu is completed and saved. Each page will be having a **Captcha** to enter and then he has to click on **Save & Continue** to continue to the next menu.