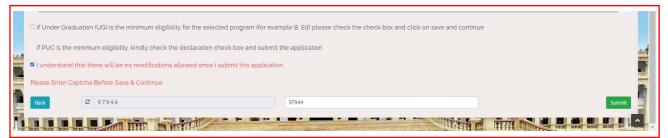

17. Enter the Special Category details. If the Candidate comes any of the special category, he has to provide supporting document number for verification. Uploading the document is not mandatory. Verification will be done instantly when **Verify** button is pressed and Tick mark (✓) will appear as the successful verification.