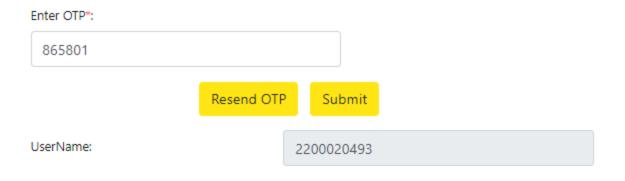

Candidate will be asked to enter the OTP sent to the registered mobile number.

13. Enter the OTP and click on Verify. Then type the password (set according to the rules given) and click on **Save & Continue** to the next page.

| Enter OTP*:                                                                                                                                                                                          | 756799                           |                     |      |  |  |
|------------------------------------------------------------------------------------------------------------------------------------------------------------------------------------------------------|----------------------------------|---------------------|------|--|--|
| Password*:                                                                                                                                                                                           |                                  |                     |      |  |  |
| Confirm Password*:                                                                                                                                                                                   |                                  |                     |      |  |  |
| Password Rules:<br>There should be at least one Capital li<br>There should be at least one Number<br>There should be at least one Special (<br>The Password should have a minimur<br>Save & Continue | /Digit<br>[haracter(!, @, # or : | length of 15 charac | ters |  |  |