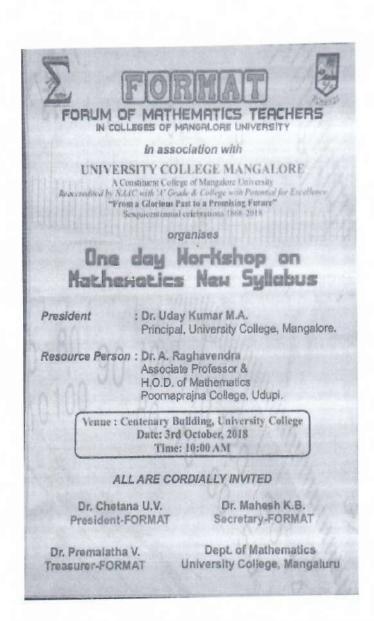

ers Mahantesh Hiremath, Guruprasad TN and Media Club Secretary Pavan Kumar were also present.



Hassan Akashvani Program Producer Keshav Murthy delivered a special lecture during an online program hosted by the Journalism Department of the University College Mangaluru on June 26, 2021. Having 27 years of experience in Akashvani, Keshav Murthy explained how the audio media became a part of the life of common man, especially of farmers through the special programs. Students and teaching faculty of the department were present.



### Workshops/special lectures regarding the syllabus

University College Mangalore Has organized one day workshop on Mathematics New Syllabus on 3<sup>rd</sup> October 2018 in association with the forum of Mathematics teachers in colleges of Mangalore University.





ಸಂಘ್ರೇಕಾಕಿಷ/ಪ್ರಕಮ/೧೬/ಆಕಾಸ/2018-13

T: (0824)2422876, Fax: (0824)2443191 පෘත්තා එමුල අපතේ ಪ್ರಾದೇಶಿಕ ಜಂಬ ಸಿರ್ದೇಶಕರ ಕಭೇರಿ ಮಂಗಳೂರು, ದಿನಾಂಕ: 01-10-2018

#### ಸುತ್ತೊಲ್

ವಿಷಯ: ಅನ್ನ-ಕಾರ್ಯ ನಿಮಕ್ತ ಮಂಜನರು ಮಾಡುವ ಬಗ್ಗೆ

ougless: President/Secretary, Format, Forum of Mathematics Teachers > in Colleges of Mangalore University dated 27-09-2018.

ಉಲ್ಲೇಜಕ ಪತ್ರದಲ್ಲನ ಕೋರಿಕೆಯಂತೆ ಈ ಕೆಳಗಿನ ದಿರ್ಗಳೆಂದು ಕಳಗ ನಮೂವಿಸಿರುವ ಎಕೆಯದಲ್ಲ ನಡೆಯುತ್ತ ರಾಜ್ಯಮಟ್ಟದ ಮೆಟ್ಟದ ಕಾರ್ಯಗಾರದಲ್ಲ ಭಾಗವಹಿಸಲು ಕಾರೇಜನ ಉಪಸ್ಥಾನಕರುಗಳಗೆ ಅನುಮತಿ ನೀಡಲಾಗಿದೆ

asiob : Preparation of the new syllabus for B.Sc. Mathematics

ದಿನಾಂಕ : 03-10-2018

: University College, Hampankatta, Mangalore

ಮೇಲನ *ಹಿಂದು* ದಿನದ ವಿಶ್ವಪಿದ್ಯಾನಿಲಯ ಮಟ್ಟದ ಕಾರ್ರೈಕಾರದಲ್ಲ ಭಾಗವಹಿಸಲು ಕಾಲೇಜಿನ *ಕಾಮಣ್ಣಾಣಕರುಗಳಗ* ಸದರಿ ದಿನದ ಕಾಲೇಜನಲ್ಲನ ಗೈರುಹಾಜರಿಯನ್ನು ಹಾಜರಾತಿ ಪ್ರಮಾಣ ಪತ್ರವನ್ನು ಸಂಬಂಧಿತ ಸ್ವಾಂಶುಪಾರರಿಗ