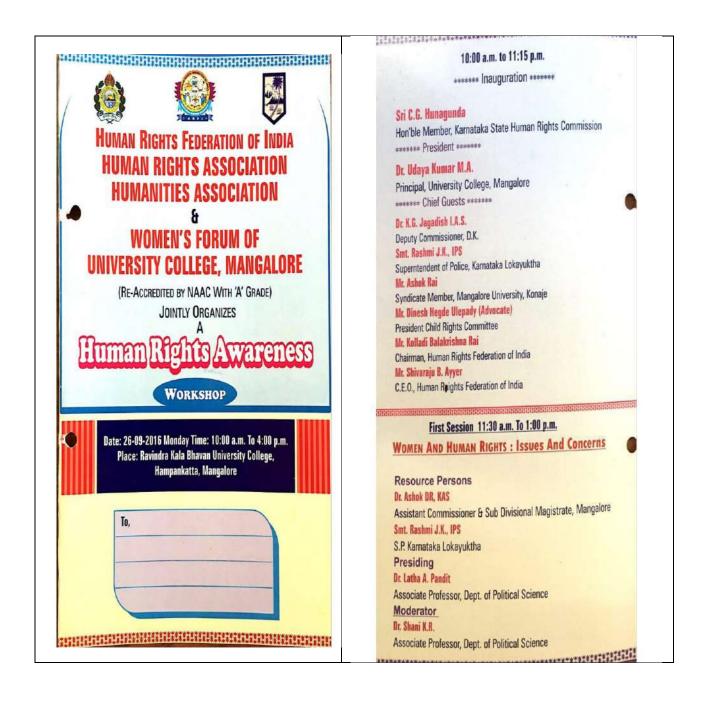

gramme Schedule

9.30 A.M-10 A.M.

Registration

10. A.M. To 10.30 A.M.

Inauguration

10.30 A.M. To 12.30 P.M

**I Session** 

Topic: Relevance of Social Research -

Methods and Techniques.

Resource Person: Dr. Vinay rajath D

Chairman

Department of Sociology Mangalore University,

Mangalagangothri.

#### 12.30 P.M. To 1.30 P.M. Lunch Break

1.30 P.M To 3.00 P.M

II Session

Topic: Challenges in Social Research.

Resource Person: Dr. Kiran Prasad B

Faculty

Department of Sociology Mangalore University, Mangalagangothri.

3.00 P.M. to 3.30 P.M

Students Interaction

3.30 PM to 4.00 PM

Valedictory

Venue: Shiyarama Karantha Bhayana University College

Mangalore

Date: 29 January 2019, Tuesday

Time: 9.30 A.M to 4.00 P.M.



**Topic: Human Rights Awareness Workshop** 

Date: 26/09/2016



EYE DONATION AWARENESS 1:00 p.m. To 1:10 p.m.

By: PRASAD NETRALA MANGALO

#### 1:10 p.m. To 2:15 p.m. LUNCH

#### **Second Session**

2:15 p.m. To 3:30 p.m.

#### **HUMAN RIGHTS AND SOCIAL RESPONSIBILITY**

#### Resource Persons

#### Mr. Chandra Mohan Marathe

H.O.D. Political Science, St. Agnes College, Mangalore

#### Smt. Vidya Nagaraj

Professor, Roshni Nilaya M.S.W. Division

#### Presiding

#### Smt. C. Rajeshwari

Associate Professor, Dept. of History

#### Moderator

#### Dr. Gayathri N.

Asst. Professor, Dept. of Sociology

# VALEDICTORY 3:30 p.m. To 4:00 p.m. Chief Guests

#### Sri. Dinakar Shetty

Inspector of Police, A.C.B., South Canara

#### Sri. Moolatva Prakash

Managing Trustee, Moolatva Foundation Charitable Trust

#### Presiding

#### Sri. M. Vasantha Shetty

Dist. P