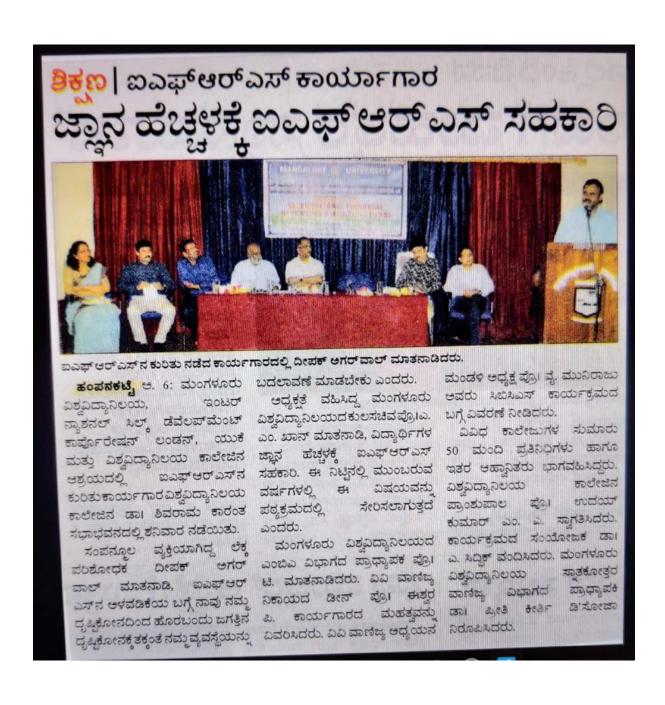

Department of Commerce, University College Mangalore has organised a Workshop on Accounting IFRS for the UG and PG faculty on **06.10.2018**. The program was held at Shivaram Karanth hall of the college comprising of representatives from several colleges of Coastal Karnataka. The main purpose of the workshop was to enable the attendees to understand and apply the Accounting Standards issued by IFRS Foundation and International Accounting Standards Board. The Registrar of the Mangalore University assured of adding IFRS to the Financial Accounting syllabus of B.Com to help the students to acquire knowledge on Global Accounting Standards. The information on CBCS syllabus system of curriculum structure was also provided by Dr Muniraj, Chairman of BOS Mangalore University during the program.



# 👣 | ವಿವಿ ಕಾಲೇಜಿನಲ್ಲಿ ಕಾರ್ಯಾಗಾರ ಐಎಫ್ಆರ್ಎಸ್ ವಿಷಯ ಪಠ್ಯಪುಸ್ತಕದಲ್ಲಿ ಸೇರ್ಪಡೆ: ಪ್ರೊ। ಖಾನ್



ಐಎಫ್ ಆರ್ ಎಸ್ ನ ಕುರಿತ ಕಾರ್ಯಾಗಾರ ವಿಶ್ವವಿದ್ಯಾನಿಲಯ ಕಾಲೇಜಿನ ಡಾ। ಶಿವರಾಮ ಕಾರಂತ ಸಭಾಭವನದಲ್ಲಿ ನಡೆಯಿತು.

ಮಹಾಸಗರ, ಅ. 7: ಮಂಗಳೂರು ವಿಶ್ವವಿದ್ಯಾನಿಲಯ, ಯದಲ್ಲಿ ಐಎಫ್ಆರ್ಎಸ್ನ ಕುರಿತ ಲಾಗುತ್ತದೆ ಎಂದರು. ಕ್ರಮದಲ್ಲಿ ಭಾಗವಹಿಸಿದರು. ಕಾರ್ಯಾಗಾರ ಕಾಲೇಜಿನ ಡಾ। ಶಿವರಾಮ ಕಾರಂತ ವಿಭಾಗದ ಪ್ರಾಧ್ಯಾಪಕ ಪ್ರೊ। ಟಿ. ಪ್ರಾಂಶುಪಾಲ ಪ್ರೊ। ಉದಯ್

#### ಬದಲಾವಣೆ ಆಗತ್ಯ

ದೃಷ್ಟಿಕೋನಕ್ಕೆ ತಕ್ಕಂತೆ ನಮ್ಮ ವ್ಯವಸ್ಥೆಯನ್ನು ವಿವರಿಸಿದರು. ಬದಲಾವಣೆ ಮಾಡಬೇಕು ಎಂದರು.

ಇಂಟರ್ ಕುಲಸಚಿವಪ್ರೊ 1 ಎ.ಎಂ. ಖಾನ್ ಅಧ್ಯಕ್ಷತೆ ವೈ. ಮುನಿರಾಜು ಅವರು ಸಿಬಿಸಿಎಸ್

ಎಸ್ ಅಸ್ತಿತ್ವಕ್ಕೆ ಬಂದ ಕಾರಣ ಮತ್ತು ಅದರ ಕೋತ್ತರ ವಾಣಿಜ್ಯ ವಿಭಾಗ ಹಾಗೂ ಎಸ್ ನ ಅಳವಡಿಕೆಯ ಬಗ್ಗೆ ನಾವು ನಮ್ಮ ವಾಣಿಜ್ಯ ನಿಕಾಯದ ಡೀನ್ ಪ್ರೊ ಈಶ್ವರ ವಿದ್ಯಾನಿಲಯ ಸ್ವಾತಕೋತ್ತರ ವಾಣಿಜ್ಯ ದೃಷ್ಟಿಕೋನದಿಂದ ಹೊರಬಂದು ಜಗತ್ತಿನ ಪಿ. ಕಾರ್ಯಾಗಾರದ ಮಹತ್ವವನ್ನು ವಿಭಾಗದ ಪ್ರಾಧ್ಯಾಪಕಿ ಡಾ। ಪ್ರೀತಿ

ವಿಶ್ವವಿದ್ಯಾನಿಲಯದ