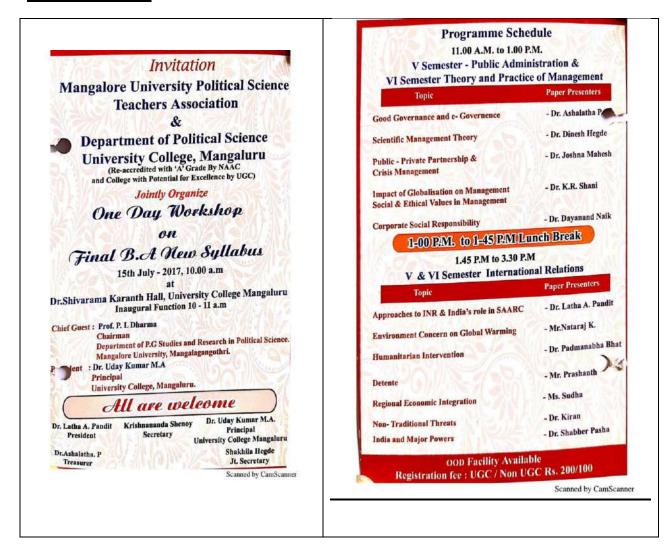

were total 35 participants in this Special lecture. The welcome speech was done by Mr. Rathan Salian lecturer Deptof P.G Studies in History and Archaeology and the vote of thanks proposed by Dr. Ganapathi Gowda, Co- coordinator Dept of P.G Studies in History and Archaeology, university College Mangalore. The special Lecture was organised by the Dept of History and Archaeology. The other staff members, Dr. Kumaraswamy and Dr. Meenakshi M.M. (Associate professors), Mr. Ranjith K.S (lecturer) also attended the programme.









#### Syllabus related workshop By Political Science Department:

**Program**: One Day Workshop on CBCS and Political Science New Syllabus

**Date of the event:** 13/07/2019



**Program**: One Day Workshop on Final BA New Syllabus

**Date of the event:** 17/07/2017



# 'ಅಧ್ಯಾಪಕರು ಮಾಹಿತಿ ಸಂಗ್ರಹಣೆಗೆ ಮುಂದಾಗಿ'



ರಾಜ್ಯ ಶಾಸ್ತ್ರದ ಹೊಸ ಹಶ್ಯಕ್ರಮದ ಬಗೆಗಿನ ಕಾರ್ಯಾಗಾರವನ್ನು ಉದ್ಘಾಟಿಸಲಾಯಿತು.

ವೃತ್ತಿಯಲ್ಲಿರುವವರು ತಮ್ಮ ವಲಯಕೃಷ್ಟೇ ಸೀಮಿತವಾಗಿರಬಾರದು. ಬಹುಮೂಲದ ಮಾಹಿತಿ ಸಂಗ್ರಹಣೆಯೊಂದಿಗೆ ವಿದ್ಯಾರ್ಥಿ ಗಳಿಗೆ ಅದನ್ನು ಧಾರೆ ಎರೆಯಬೇಕು ಉದ್ಘಾಟಿಸಿದರು. ಎಂದು ಮಂಗಳೂರು ವಿವಿ ಕಾಲೇಜು ಪ್ರಾಂಶುಪಾಲ ಪ್ರೊ ಉದಯ ಕುಮಾರ್ ಪಠ್ಯ ವಿಷಯಗಳು ಸಾಕಾಗುವುದಿಲ್ಲ ನೀಡಿದರು ಪ್ರಾಧ್ಯಾಪಕರಾದ ಡಾ। ಈಶ್ವರ ಹೇಳಿದರು.

ಉಪನ್ನಾಸಕರ ಸಂಘದ ಮತಿಯಿಂದ ವಿಶ್ವ ರೂಢಿಸಿಕೊಳ್ಳಬೇಕು. ಅಧ್ಯಾಪಕರು ಪರಸ್ಕರ ಉಪಸ್ಥಿತುದ್ದರು.

ಶಾಸ್ತ್ರದ ಹೊಸ ಪಠ್ಯಕ್ರಮದ ಬಗೆಗಿನ ಸಾಧ್ಯ ಎಂದವರು ಅಭಿಪ್ರಾಯಪಟ್ಟರು.

ಹಂಪನಕಟ್ಟೆ ಜು. 13: ಅಧ್ಯಾಪನ ವಿದ್ಯಾನಿಲಯ ಕಾಲೇಜಿನ ಶಿವರಾಮ ಮಾಹಿತಿ ವಿನಿಮಯ ಮಾಡಿಕೊಂಡಾಗ ಕಾರಂತ ಸಭಾಂಗಣದಲ್ಲಿ ನಡೆದ ರಾಜ್ಯ ಬೋಧನೆಯಲ್ಲಿ ಧನಾತ್ರಕ ಬದಲಾವಣೆ

ಕಾರ್ಯಾಗಾರವನ್ನು ಅವರು ಶನವಾರ ಪ್ರಾಧ್ಯಾಪಕರಾದ ಪ್ರೊ ಪಿ.ಎಲ್. ಧರ್ಮ, ಪ್ರೊ ದಯಾನಂದ ನಾಯಕ್ ಪರಿಣಾಮಕಾರಿ ಬೋಧನೆಗೆ ಕೇವಲ ಹೊಸ ಪಠ್ವಕ್ರಮಕ್ಕೆ ಸಂಬಯಿಸಿ ಮಾಹಿತಿ ಜ್ಞಾನದ ಹಸಿವು ಅಧ್ಯಾಪಕರಲ್ಲಿ ನ