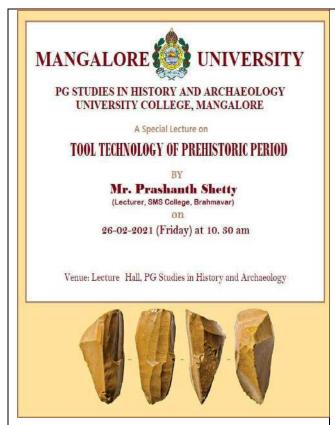

shanth Shetty had presented a delightful lectureon the above mentioned topic and also showed various tools relating to Mesolithic and Neolithic periods. He also gave an insight on the origin and evolution of life on this planet and gradual development of Homosapiens.

There were total 35 participants in this Special lecture. The welcome speech was done by Mr. Rathan Salian lecturer Deptof P.G Studies in History and Archaeology and the vote of thanks proposed by Dr. Ganapathi Gowda, Co- coordinator Dept of P.G Studies in History and Archaeology, university College Mangalore. The special Lecture was organised by the Dept of History and Archaeology. The other staff members, Dr. Kumaraswamy and Dr. Meenakshi M.M. (Associate professors), Mr. Ranjith K.S (lecturer) also attended the programme.









#### Syllabus related workshop By Political Science Department:

**Program**: One Day Workshop on CBCS and Political Science New Syllabus

**Date of the event:** 13/07/2019



**Program**: One Day Workshop on Final BA New Syllabus

**Date of the event:** 17/07/2017



# 'ಅಧ್ಯಾಪಕರು ಮಾಹಿತಿ ಸಂಗ್ರಹಣೆಗೆ ಮುಂದಾಗಿ'



ರಾಜ್ಯ ಶಾಸ್ತ್ರದ ಹೊಸ ಹಶ್ಯಕ್ರಮದ ಬಗೆಗಿನ ಕಾರ್ಯಾಗಾರವನ್ನು ಉದ್ಘಾಟಿಸಲಾಯಿತು.

ವೃತ್ತಿಯಲ್ಲಿರುವವರು ತಮ್ಮ ವಲಯಕೃಷ್ಟೇ ಸೀಮಿತವಾಗಿರಬಾರದು. ಬಹುಮೂಲದ ಮಾಹಿತಿ ಸಂಗ್ರಹಣೆಯೊಂದಿಗೆ ವಿದ್ಯಾರ್ಥಿ ಗಳಿಗೆ ಅದನ್ನು ಧಾರೆ ಎರೆಯಬೇಕು ಉದ್ಘಾಟಿಸಿದರು. ಎಂದು ಮಂಗಳೂರು ವಿವಿ ಕಾಲೇಜು ಪ್ರಾಂಶುಪಾಲ ಪ್ರೊ ಉದಯ ಕುಮಾರ್ ಪಠ್ಯ ವಿಷಯಗಳು ಸಾಕಾಗುವುದಿಲ್ಲ ನೀಡಿದರು ಪ್ರಾಧ್ಯಾಪಕರಾದ ಡಾ। ಈಶ್ವರ ಹೇಳಿದರು.

ಉಪನ್ನಾಸಕರ ಸಂಘದ ಮತಿಯಿಂದ ವಿಶ್ವ ರೂಢಿಸಿಕೊಳ್ಳಬೇಕು. ಅಧ್ಯಾಪಕರು ಪರಸ್ಕರ ಉಪಸ್ಥಿತುದ್ದರು.

ಶಾಸ್ತ್ರದ ಹೊಸ ಪಠ್ಯಕ್ರಮದ ಬಗೆಗಿನ ಸಾಧ್ಯ ಎಂದವರು ಅಭಿಪ್ರಾಯಪಟ್ಟರು.

ಹಂಪನಕಟ್ಟೆ ಜು. 13: ಅ