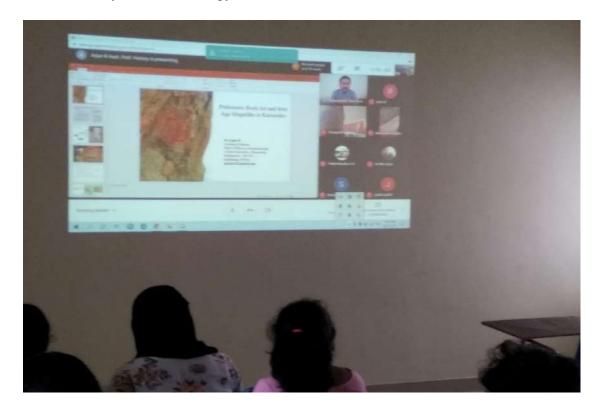

as very useful to the students. It was an Eye- opener for the audience regarding the Pre-historic Culture in Karnataka.

There were total 40 participants in this webinar lecture and the welcome speech was done by Mr. Ranjith K T, Guest lecturer in PG Studies in History and Archaeology and the thanks giving to the Guest was done by Mr Rathan Salian, Guest lecturer in P.G Studies, Dept of History and Archaeology. The Webinar lecture was organized by Dept of History and Archaeology. The other staff members who made this programme a successful one was, Dr. Kumaraswamy and Dr. Meenakshi Associate Professors, Dept of History and Archaeology University College Hampanakatta.

The introduction of the Guest was done by Dr Ganapathi Gowda Co-ordinator Dept of P.G Studies in History and Archaeology.









## MANGALORE UNIVERSITY

PG STUDIES IN HISTORY AND ARCHAEOLOGY UNIVERSITY COLLEGE, MANGALORE

Cordially Invites You for a Webinar Lecture

Prehistoric Rock Art and Iron Age Megalitha in Karnataka



Ву

#### Dr. Arjun Rao

Assistant Professor

Department of History and Archaeology
School of Social and Behavioral Sciences

Central University of Karnataka

On

Thursday, 4th February 2021 at 10.30 am

(Kindly join us Via Google Meet: https://meet.google.com/ghq-jpzo-wif)

Co-ordinator, Lecturers and Students
PG Studies in History and Archaeology

## PRE-HISTORY OF TULUNADU- AN OVERVIEW

Department of P.G Studies in History and Archaeology, University College, Mangalore in association with 'MANUSHA' (Mangalore University History Teachers Association) had jointly organised a webinar lec