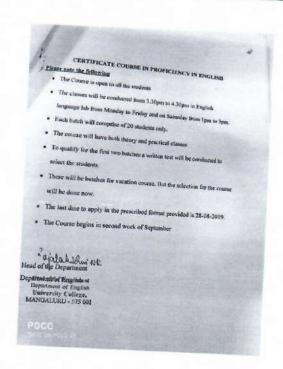

ed at developing language skills. Two batches of twenty students each took up the course. One batch was for slow learners and the other for quick learners. The course began in September 2020 and was of a period of six weeks. The Course involved both theory and practical classes. At the end of the Course the test was conducted for evaluating the students and the successful students were awarded the certificate.

#### **DOCUMENTS MAINTAINED**

- 1. CIRCULAR
- 2. ANNOUNCEMENT OF THE COURSE
- 3. APPLICATION OF THE STUDENTS
- 4. ATTENDANCE
- 5. FEEDBACK BY THE STUDENTS
- 6. COPY OF THE CERTIFICATE AWARDED
- 7. GRADE FORMAT
- 8. PICTURES RELATED TO THE CLASSES
- 9. COPY OF THE SYLLABUS OF THE COURSE

#### 1. CIRCULAR



Principal >
University College, Mangelors

# 2. ANNOUNCEMENT OF THE COURSE



# 3 APPLICATION OF THE STUDENTS





### 4.ATTENDANCE

| MANGAL ORE UNIVER | ATTENDANCE REGISTER TO