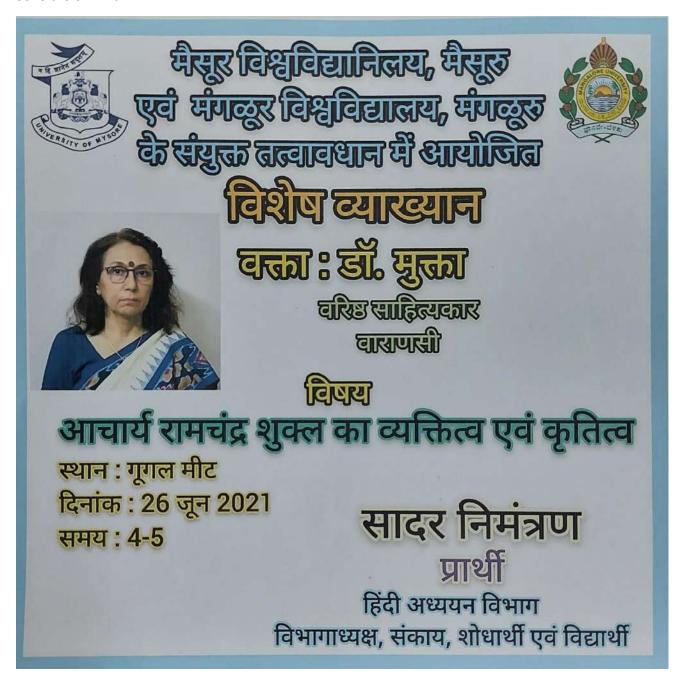

especially on Godaan .First she analysed on the plot of Godaan and then students discussed on the characters of the novel

#### 2019-20



Shri Ambarish Singh, Hindi Officer from Union Bank of India, Mangalore delivered a special lecture on "Ramcharitmanas" written by Sant Tulasidas on 26<sup>th</sup> September 2019. He especially highlighted on the personality development depicted in various characters and its

relevance in todays life.35 students of UG & PG participated in it actively.

#### 2020-21

During this pandemic period a series of Lectures were organized by the joint venture of the Department of PG Studies in Hindi of Mangalore University and Mysore University in online mode by google meet .These lectures were exclusively for the PG students and the Research Scholars of Hindi.



A Special lecture was delivered by Dr.Mukta,a senior writer from Varanasi.Acharya Ramchandra Shukla is an eminent leading writer who has framed the History of Hindi

Literature.Dr. Mukta is the great grand daughter of Acharya Ramchandra Shukla .Dr. Mukta highlighted and analysed his writings.85 students from both the universities joined on google meet.



Dr. Neelam from Delhi University delivered lecture on 'Stree – vimarsh' in which 90 students from both the Universities participated through google meet.



Dr.Ishwar Pawar from Pune University highlighted on the Research Methodology in Hindi. He also spoke on the possibilities and various aspects of Research in Hindi language and Literature .65 students from both the Universities joined by google meet.



Dr. Ramprakash from Venkateshw