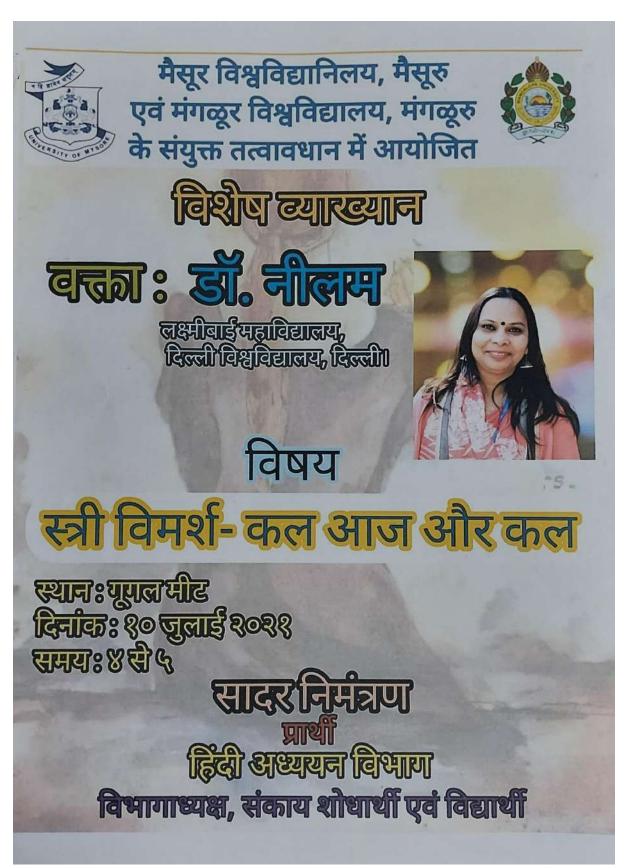

ality development depicted in various characters and its

relevance in todays life.35 students of UG & PG participated in it actively.

#### 2020-21

During this pandemic period a series of Lectures were organized by the joint venture of the Department of PG Studies in Hindi of Mangalore University and Mysore University in online mode by google meet .These lectures were exclusively for the PG students and the Research Scholars of Hindi.



A Special lecture was delivered by Dr.Mukta,a senior writer from Varanasi.Acharya Ramchandra Shukla is an eminent leading writer who has framed the History of Hindi

Literature.Dr. Mukta is the great grand daughter of Acharya Ramchandra Shukla .Dr. Mukta highlighted and analysed his writings.85 students from both the universities joined on google meet.



Dr. Neelam from Delhi University delivered lecture on 'Stree – vimarsh' in which 90 students from both the Universities participated through google meet.



Dr.Ishwar Pawar from Pune University highlighted on the Research Methodology in Hindi. He also spoke on the possibilities and various aspects of Research in Hindi language and Literature .65 students from both the Universities joined by google meet.



Dr. Ramprakash from Venkateshwar University, Tirupati delivered his speech on the topic 'Criticism in Hindi'. 95 students of both the Universities participated online .They all were benefitted by this session as it is the base of literary studies in Hindi.

#### Workshops/special lectures regarding the syllabus

❖ Adam Clapham, senior documentary producer at BBC channel, participated i