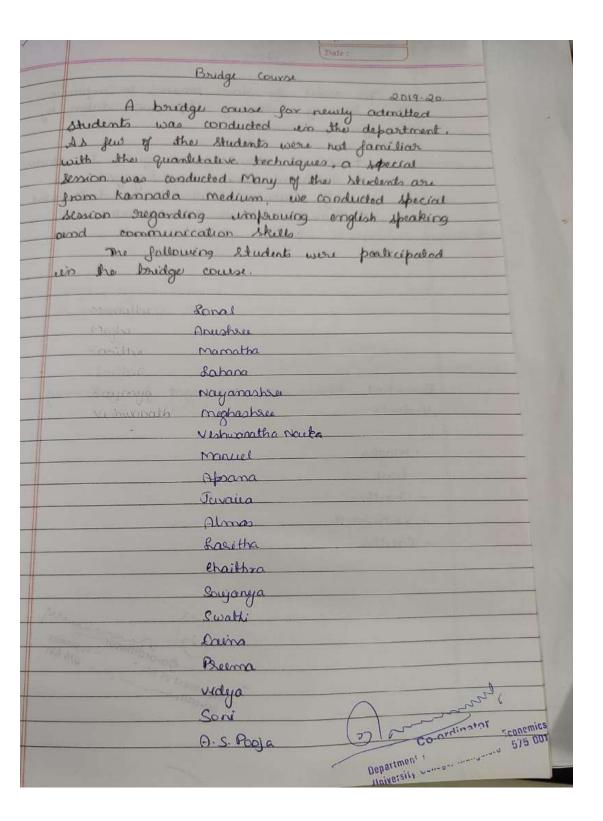

|

Bridge Course 2000-01 Bridge course was conducted for newly admitted students in the depositment of Pin studies ien Economics To make fush comers familias with the subject a special service was organised Inorder to remprove the language of students lecture was hold The following students had taken part en this Prajna P Nayak Paulthanhace Nishith Fernandes gushma R Bhonday Duksha Kumasi Lanis aasta Societies D'Nouga Reshona N kuphraveni Ishad Leminara Provid mallomma & D. Varshine 65 Rakshitha T.K Khathija merbeena chittalekha nepariment at P.C. Street in Economics

University July Management 575 001



# Orientation And Bridge Course for B.Sc. Students on 22<sup>nd</sup> & 23<sup>rd</sup> June 2018

10AM : Principal's address at Shivarama Karantha Hall

# B.sc. "A" Section (Room No.53)

| Department  |
|-------------|
| MATHEMATICS |
| PHYSICS     |
| ENGLISH     |
|             |

| 23.06.2018       | Department       |  |  |
|------------------|------------------|--|--|
| Time             | COMPUTER SCIENCE |  |  |
| 9.30 AM TO 11.30 | CHEMISTRY        |  |  |

# B.sc. "B" Section(Room No.62)

| 22.06.2018<br>Time                       | Department |
|------------------------------------------|------------|
|                                          | ZOOLGY     |
| 10.30 AM TO 12.30 PM                     | ENGLISH    |
| 1.30 PM TO 3.30 PM<br>3.30 PM TO 4.30 PM | CHEMISTRY  |

| 23