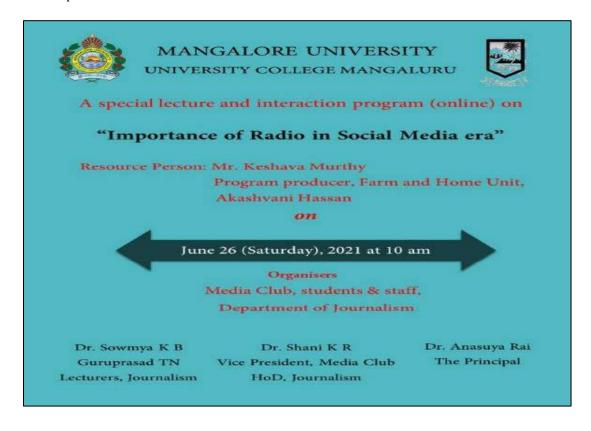

ke at a special lecture titled 'Objectives of Journalism and Reality' organized by the Media Club of the Journalism Department at Ravindra Kalabhavan of the college on 26-09-2018. Principal Dr. Uday Kumar Irvathur, Journalism Department Head Dr Ganapathi Gowda, lecturers Mahantesh Hiremath, Guruprasad TN and Media Club Secretary Pavan Kumar were also present.



Hassan Akashvani Program Producer Keshav Murthy delivered a special lecture during an online program hosted by the Journalism Department of the University College Mangaluru on June 26, 2021. Having 27 years of experience in Akashvani, Keshav Murthy explained how the audio media became a part of the life of common man, especially of farmers through the special programs. Students and teaching faculty of the department were present.



### Workshops/special lectures regarding the syllabus

University College Mangalore Has organized one day workshop on Mathematics New Syllabus on 3<sup>rd</sup> October 2018 in association with the forum of Mathematics teachers in colleges of Mangalore University.





ಸಂಘ್ರೇಕಾಕಿಷ/ಪ್ರಕಮ/೧೬/ಆಕಾಸ/2018-13

T: (0824)2422876, Fax: (0824)2443191 පෘත්තා එමුල අපතේ ಪ್ರಾದೇಶಿಕ ಜಂಬ ಸಿರ್ದೇಶಕರ ಕಭೇರಿ ಮಂಗಳೂರು, ದಿನಾಂಕ: 01-10-2018

#### ಸುತ್ತೊಲ್

ವಿಷಯ: ಅನ್ನ-ಕಾರ್ಯ ನಿಮಕ್ತ ಮಂಜನರು ಮಾಡುವ ಬಗ್ಗೆ

ougless: President/Secretary, Format, Forum of Mathematics Teachers > in Colleges of Mangalore University dated 27-09-2018.

ಉಲ್ಲೇಜಕ ಪತ್ರದಲ್ಲನ ಕೋರಿಕೆಯಂತೆ ಈ ಕೆಳಗಿನ ದಿರ್ಗಳೆಂದು ಕಳಗ ನಮೂವಿಸಿರುವ ಎಕೆಯದಲ್ಲ ನಡೆಯುತ್ತ ರಾಜ್ಯಮಟ್ಟದ ಮೆಟ್ಟದ ಕಾರ್ಯಗಾರದಲ್ಲ ಭಾಗವಹಿಸಲು ಕಾರೇಜನ ಉಪಸ್ಥಾನಕರುಗಳಗೆ ಅನುಮತಿ ನೀಡಲಾಗಿದೆ

asiob : Preparation of the new sy