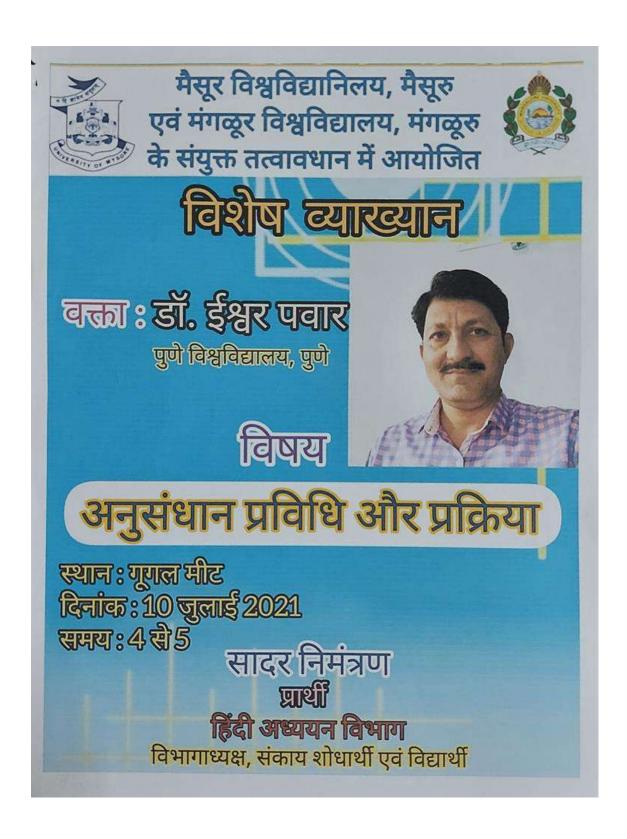

this pandemic period a series of Lectures were organized by the joint venture of the Department of PG Studies in Hindi of Mangalore University and Mysore University in online mode by google meet .These lectures were exclusively for the PG students and the Research Scholars of Hindi.



A Special lecture was delivered by Dr.Mukta,a senior writer from Varanasi.Acharya Ramchandra Shukla is an eminent leading writer who has framed the History of Hindi

Literature.Dr. Mukta is the great grand daughter of Acharya Ramchandra Shukla .Dr. Mukta highlighted and analysed his writings.85 students from both the universities joined on google meet.



Dr. Neelam from Delhi University delivered lecture on 'Stree – vimarsh' in which 90 students from both the Universities participated through google meet.



Dr.Ishwar Pawar from Pune University highlighted on the Research Methodology in Hindi. He also spoke on the possibilities and various aspects of Research in Hindi language and Literature .65 students from both the Universities joined by google meet.



Dr. Ramprakash from Venkateshwar University, Tirupati delivered his speech on the topic 'Criticism in Hindi'. 95 students of both the Universities participated online .They all were benefitted by this session as it is the base of literary studies in Hindi.

#### Workshops/special lectures regarding the syllabus

❖ Adam Clapham, senior documentary producer at BBC channel, participated in a workshop on documentary film production organized by the college's journalism department under CPE on 20-02-2019. Principal Dr. Udaya Kumar MA, Head of J