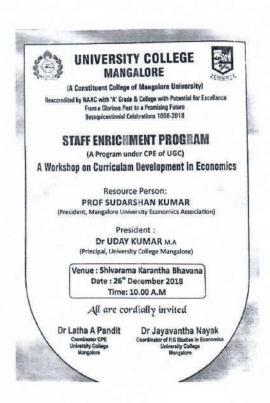

e

Mr Suresh

Head of the Department of Economics University College Mangalore

# **Photos:**







#### Report of A Workshop on Curriculum Development in Economics

A workshop on curriculum development in economics was organized on 26<sup>th</sup> December 2018 at Shivarama Karantha Bhavana by the department of economics in association with Mangalore University Economics Association under CPE scheme of UGC. Prof. Sudarshan Kumar president of Mangalore University Economics Association was the resource person in the workshop. In the workshop implementation part of new syllabus has been thoroughly discussed. Dr.Uday Kumar M.A. principal University College Mangalore presided over the programme. 31 Economics faculty members from different colleges were actively participated in the workshop.





Principal
University College, Mangelon

#### WORKSHOP ON RESEARCH METHODOLOGY

The Dept. of P.G Studies in History and Archaeology and Economics jointly organized a workshop on 'Research Methodology' on 18.01.2021 at 10.am at S.K Hall

The Resource person Prof Shripathi Kalluraya explained about various research techniques in the subjects like History, Economics, and Commerce etc. He spoke about how to find out a specific problem in the field research and also about various methods of project writing. He also spoke about the difficulties faced by the Research scholar during his field visit. 55 students participated in the seminar.

The presidential remarks were delivered by Dr.A.Harish, Principal, University College, Mangalore.

Principal Duriversity College, Mangalona









#### $T