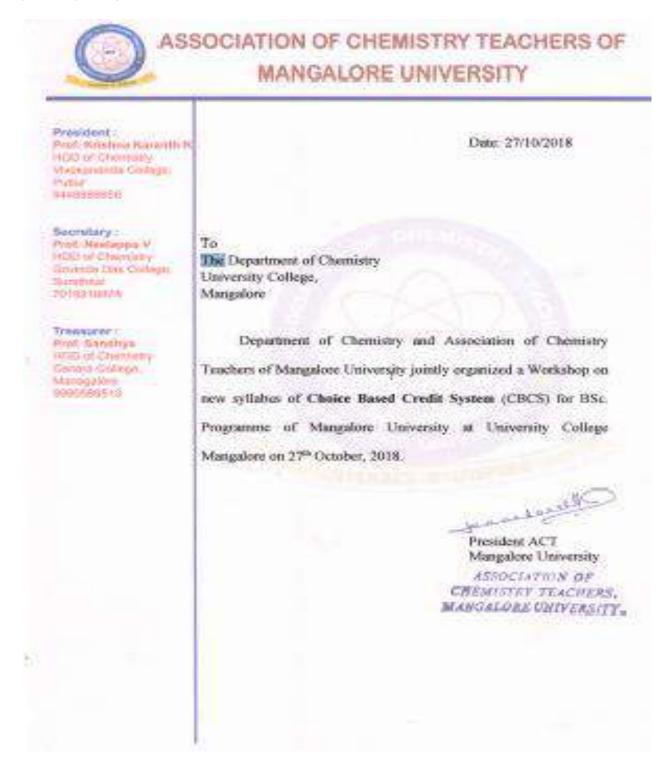

## Resource Persons

#### Mr. Chandra Mohan Marathe

H.O.D. Political Science, St. Agnes College, Mangalore

#### Smt. Vidya Nagaraj

Professor, Roshni Nilaya M.S.W. Division

#### Presiding

#### Smt. C. Rajeshwari

Associate Professor, Dept. of History

#### Moderator

#### Dr. Gayathri N.

Asst. Professor, Dept. of Sociology

# VALEDICTORY 3:30 p.m. To 4:00 p.m. Chief Guests

#### Sri. Dinakar Shetty

Inspector of Police, A.C.B., South Canara

#### Sri. Moolatva Prakash

Managing Trustee, Moolatva Foundation Charitable Trust

#### Presiding

#### Sri. M. Vasantha Shetty

Dist. President, Human Rights Federation of India, South Canara



# Department of Chemistry, University College and Association of Chemistry Teachers of Mangalore University jointly organized a workshop on 27.10.2018



The standard of the standard o











# DETAILS OF THE SPECIAL LECTURES ORGANISED BY THE DEPARTMENT OF HINDI (UG AND PG)

#### 2016-17



Professor suresh from kerala university delivering lecture on  $7^{th}$  march 2017 on the topic "hindi language and literature." 45 students participated in which 30 students were from  $1^{st}$  and  $2^{nd}$  year MA and 15 students



On  $14^{th}$  march 2017, Dr Jayantiprasad Nautiyal AGM, Corporation Bank Head Office Mangalore delivered lecture on "The Scope and Nature of Official Language Hindi". 50 students from UG and PG were present.

#### 2017-18



Special lecture by Dr. Suresh Mole , JSS College Hubli on the topic "Dalit Discourse in Hindi Literature" on  $21^{\text{st}}$  September 2017 . 40 students participated from UG and PG and a