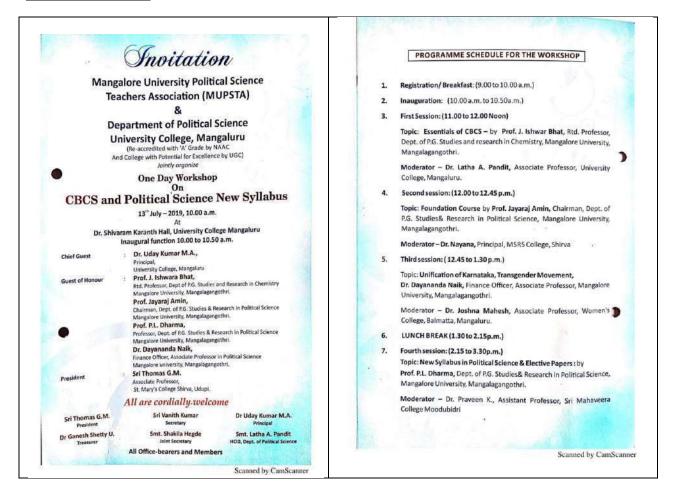

e origin and evolution of life on this planet and gradual development of Homosapiens.

There were total 35 participants in this Special lecture. The welcome speech was done by Mr. Rathan Salian lecturer Deptof P.G Studies in History and Archaeology and the vote of thanks proposed by Dr. Ganapathi Gowda, Co- coordinator Dept of P.G Studies in History and Archaeology, university College Mangalore. The special Lecture was organised by the Dept of History and Archaeology. The other staff members, Dr. Kumaraswamy and Dr. Meenakshi M.M. (Associate professors), Mr. Ranjith K.S (lecturer) also attended the programme.









#### Syllabus related workshop By Political Science Department:

**Program**: One Day Workshop on CBCS and Political Science New Syllabus

**Date of the event:** 13/07/2019



**Program**: One Day Workshop on Final BA New Syllabus

**Date of the event:** 17/07/2017



# 'ಅಧ್ಯಾಪಕರು ಮಾಹಿತಿ ಸಂಗ್ರಹಣೆಗೆ ಮುಂದಾಗಿ'



ರಾಜ್ಯ ಶಾಸ್ತ್ರದ ಹೊಸ ಹಶ್ಯಕ್ರಮದ ಬಗೆಗಿನ ಕಾರ್ಯಾಗಾರವನ್ನು ಉದ್ಘಾಟಿಸಲಾಯಿತು.

ವೃತ್ತಿಯಲ್ಲಿರುವವರು ತಮ್ಮ ವಲಯಕೃಷ್ಟೇ ಸೀಮಿತವಾಗಿರಬಾರದು. ಬಹುಮೂಲದ ಮಾಹಿತಿ ಸಂಗ್ರಹಣೆಯೊಂದಿಗೆ ವಿದ್ಯಾರ್ಥಿ ಗಳಿಗೆ ಅದನ್ನು ಧಾರೆ ಎರೆಯಬೇಕು ಉದ್ಘಾಟಿಸಿದರು. ಎಂದು ಮಂಗಳೂರು ವಿವಿ ಕಾಲೇಜು ಪ್ರಾಂಶುಪಾಲ ಪ್ರೊ ಉದಯ ಕುಮಾರ್ ಪಠ್ಯ ವಿಷಯಗಳು ಸಾಕಾಗುವುದಿಲ್ಲ ನೀಡಿದರು ಪ್ರಾಧ್ಯಾಪಕರಾದ ಡಾ। ಈಶ್ವರ ಹೇಳಿದರು.

ಉಪನ್ನಾಸಕರ ಸಂಘದ ಮತಿಯಿಂದ ವಿಶ್ವ ರೂಢಿಸಿಕೊಳ್ಳಬೇಕು. ಅಧ್ಯಾಪಕರು ಪರಸ್ಕರ ಉಪಸ್ಥಿತುದ್ದರು.

ಶಾಸ್ತ್ರದ ಹೊಸ ಪಠ್ಯಕ್ರಮದ ಬಗೆಗಿನ ಸಾಧ್ಯ ಎಂದವರು ಅಭಿಪ್ರಾಯಪಟ್ಟರು.

ಹಂಪನಕಟ್ಟೆ ಜು. 13: ಅಧ್ಯಾಪನ ವಿದ್ಯಾನಿಲಯ ಕಾಲೇಜಿನ ಶಿವರಾಮ ಮಾಹಿತಿ ವಿನಿಮಯ ಮಾಡಿಕೊಂಡಾಗ ಕಾರಂತ ಸಭಾಂಗಣದಲ್ಲಿ ನಡೆದ ರಾಜ್ಯ ಬೋಧನೆಯಲ್ಲಿ ಧನಾತ್ರಕ ಬದಲಾವಣೆ

ಕಾರ್ಯಾಗಾರವನ್ನು ಅವರು ಶನವಾರ ಪ್ರಾಧ್ಯಾಪಕರಾದ ಪ್ರೊ ಪಿ.ಎಲ್. ಧರ್ಮ, ಪ್ರೊ ದಯಾ