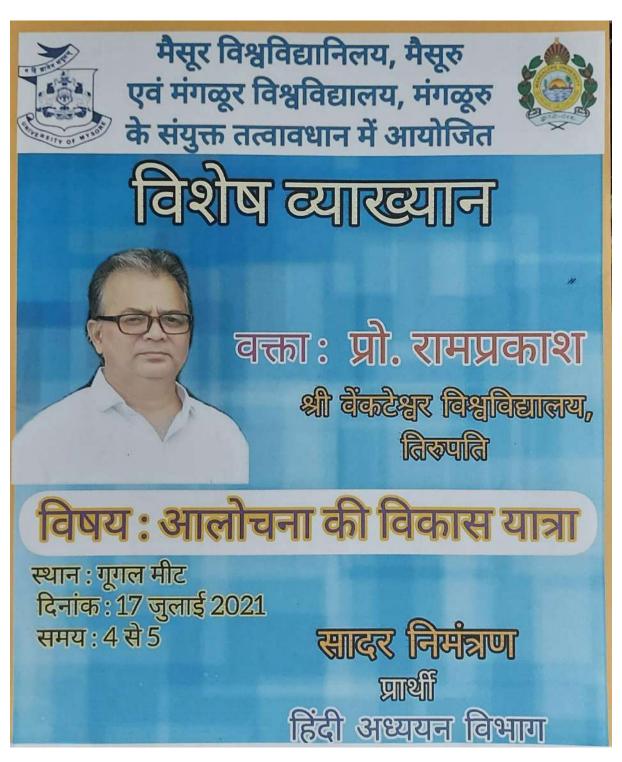

he Research Scholars of Hindi.



A Special lecture was delivered by Dr.Mukta,a senior writer from Varanasi.Acharya Ramchandra Shukla is an eminent leading writer who has framed the History of Hindi

Literature.Dr. Mukta is the great grand daughter of Acharya Ramchandra Shukla .Dr. Mukta highlighted and analysed his writings.85 students from both the universities joined on google meet.



Dr. Neelam from Delhi University delivered lecture on 'Stree – vimarsh' in which 90 students from both the Universities participated through google meet.



Dr.Ishwar Pawar from Pune University highlighted on the Research Methodology in Hindi. He also spoke on the possibilities and various aspects of Research in Hindi language and Literature .65 students from both the Universities joined by google meet.



Dr. Ramprakash from Venkateshwar University, Tirupati delivered his speech on the topic 'Criticism in Hindi'. 95 students of both the Universities participated online .They all were benefitted by this session as it is the base of literary studies in Hindi.

#### Workshops/special lectures regarding the syllabus

❖ Adam Clapham, senior documentary producer at BBC channel, participated in a workshop on documentary film production organized by the college's journalism department under CPE on 20-02-2019. Principal Dr. Udaya Kumar MA, Head of Journalism Department Dr. Ganapathi Gowda, CPE Coordinator Dr. Latha A. Pandit, students and teachers from various colleges present at the event.



Mr. Noel Nazarath of the Maya Academy of Advanced Cinematics (MAC) gave a presentation during a workshop