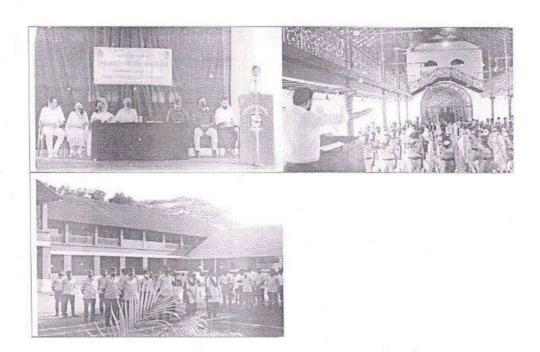

# UNIVERSITY COLLEGE MANGALORE ANNUAL DAY CELEBRATION FOR THE YEAR 2018-19

The most awaited program in the college is 115th Annual Day Celebration was celebrated on 28th February 2019. The event was presided by Prof. A.M. Khan Registrar Mangalore University. Shri U. T. Khadar District MLA was the chief guest of the function. Prof. Hilda Rayappan Director of Prajna Counselling Centre was the special invitee for the function. The welcome speech and the introduction of the guests by Dr. Uday Kumar the Principal of our college. The student's welfare officer presented the detailed report of the students activities performed by the students. The Veerappa Moily gold medal was given to the student who secured highest marks in Economics. Those students who perform their best in cultural and sports activities are also honoured. The President of the student's union council proposed vote of thanks to the gathering.

The students presented cultural activities highlighting their talent. They perform Yaksha Gana,skit. Dance and songs.

#### ANNUAL DAY PHOTOS

Principal
ORINCIPA
University College. Mangalore

ವಿಶ್ವವಿದ್ಯಾನಿಲಯಕಾಲೇಜು ಮಂಗಳೂರು A Constituent College of Mangalore University (Reaccredited by NAAC with 'A' Grade and College with Potential for Excellence)