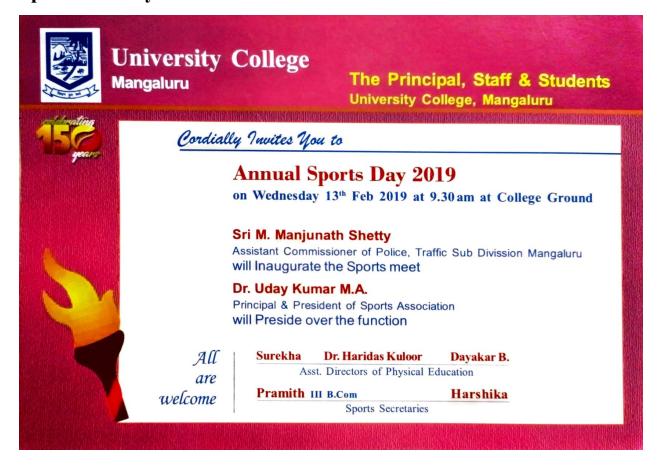

This year our playfields were active with so many competitions and training programmes. These include the following events:

College annual athletic meet was held on 13.02.2019. The meet was inaugurated by Mr.Manjunath Shetty, assistant commissioner of police, mangalore. The sports meet started with students march past. Students from all the departments were participated in the march past, which was also a competition event of this sports meet. The chief guest was delighted by the students' performance in the march past. He emphasized the importance of students' involvement in physical activities for maintaining good health. After the formal function, competitions of various categories were conducted and awards had given to the winners. The prizes were distributed by the chief guest, principal and senior most teaching faculty. In this occasion we are organized the competition of staff cricket match with perceiving students and alumni (old students) tug-off war and cricket match in men section and in women section throw ball match were organized. In the year 2017-18 onwards our college union students were has the culture to conduct university premier league for cricket in every year. In this year U.P.L match have organized at 16.02.2019, inaugurated by Mr.Ivan D'SouzaM.L.C. and chief guest Vedhavyasa Kamath, M.L.A. mangalore, they shared their experience as in the student days and they wished our students to get great success in the field of sports.