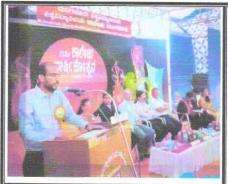

# UNIVERSITY COLLEGE MANGALORE ANNUAL DAY CELEBRATION FOR THE YEAR 2018-19

The most awaited program in the college is 115th Annual Day Celebration was celebrated on 28th February 2019. The event was presided by Prof. A.M. Khan Registrar Mangalore University. Shri U. T. Khadar District MLA was the chief guest of the function. Prof. Hilda Rayappan Director of Prajna Counselling Centre was the special invitee for the function. The welcome speech and the introduction of the guests by Dr. Uday Kumar the Principal of our college. The student's welfare officer presented the detailed report of the students activities performed by the students. The Veerappa Moily gold medal was given to the student who secured highest marks in Economics. Those students who perform their best in cultural and sports activities are also honoured. The President of the student's union council proposed vote of thanks to the gathering.

The students presented cultural activities highlighting their talent. They perform Yaksha Gana,skit. Dance and songs.