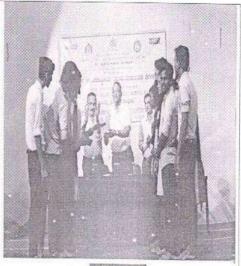

# UNIVERSITY COLLEGE MANGALORE ANNUAL DAY CELEBRATION FOR THE YEAR 2018-19

The most awaited program in the college is 115th Annual Day Celebration was celebrated on 28th February 2019. The event was presided by Prof. A.M. Khan Registrar Mangalore University. Shri U. T. Khadar District MLA was the chief guest of the function. Prof. Hilda Rayappan Director of Prajna Counselling Centre was the special invitee for the function. The welcome speech and the introduction of the guests by Dr. Uday Kumar the Principal of our college. The student's welfare officer presented the detailed report of the students activities performed by the students. The Veerappa Moily gold medal was given to the student who secured highest marks in Economics. Those students who perform their best in cultural and sports activities are also honoured. The President of the student's union council proposed vote of thanks to the gathering.