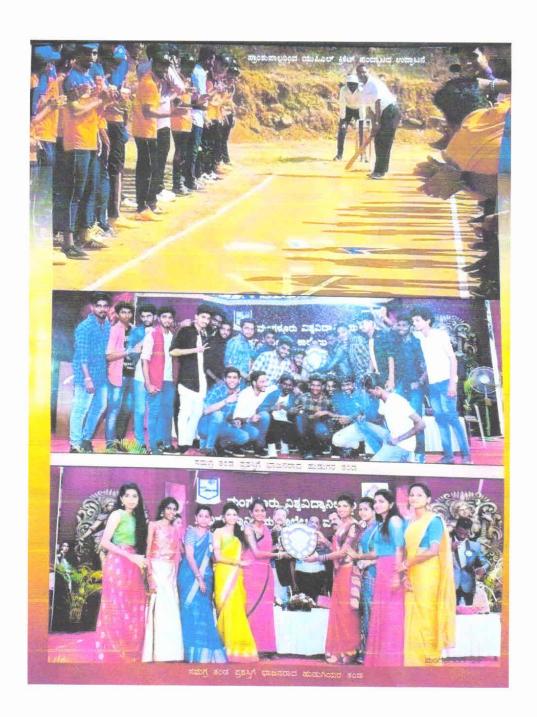

#### 2019-2020

- The Student's Union Council election was held on 03.08.2019. Abhishek Ancham of III BCom and Nisha Kumari K of III BA have been elected as the Secretary and Joint Secretary of Fine Arts, respectively.
- 2. The Fine Arts selection trials programme was held on 22.08.2019.
- Sri. Gopalakrishna Bhat Charitable Trust conducted a Quiz competition on 25.08.2019, in which Aparna of I BSc and Vikyath of II BCom secured the Third place.
- Sandesha Foundation for Cultural Education conducted a painting competition on 18.10.2019. Prasanna of III BCom got the Third place.
- The students of the Fine Arts Association participated in the event "Diganth" conducted by Govindadas College, Surathkal on 09.01.2020. Abhishek Anchan and Prasanna of III BCom won the Second place in Face Painting. Bharat and Ashwini got the Second place in the Lab event.
- 12 students of the Association participated in the inter-collegiate event "Khadya Sangam" organised by St. Aloysius College on 14.01.2020. The students won the overall championship.
- 7. In the poster-making competition organised by Canara College on 16.01.2020, Abhishek Anchan of III BCom secured the First place.
- 8. The University College, Mangaluru organised an inter-collegiate music competition on 17.01.2020. 24 colleges affiliated to the Mangalore University participated in the event. Vivekananda College, Puttur bagged the overall Championship trophy, and SDM College, Ujre emerged as the runners-up. Nagashayana of II BSc won the Second place in the Classical Solo event.
- SDM College, Ujre organised an Elocution competition on 17.01.2020, and Tejashree of III BA and Harshitha of II BA participated in the event.
- 10. The BSc students of our college participated in the inter-collegiate music competition conducted by Shree Gokarnanatheshwara College, Mangaluru on 25.01.2020.
- 11. The students of the Fine Arts association participated in the "Vivekotsava" conducted by SDM College, Mangaluru on 27.01.2020.

ಪ್ರಾಂಶುಪಾಲರಕಲ್ಲೇರಿ, ಯು.ಪಿ. ಮಲ್ಮರಸ್ತೆ, ಹಂಪನಕಟ್ಟ ಮಂಗಳೂರು 575 001

Email: ucmangalore1@gmail.comPhone No: 0824 2424760 website: https://universitycollegemangalore.com

- 12. In the inter-collegiate event, "Samruddhi", organised by Shree Niranjana Swamy First Grade College, Sunkadakatte on 29.01.2020, 21 students of the association participated and won the overall championship.
- 13. In the inter-collegiate event "Udipu" conducted by Bharathi College, Mangaluru held on 15.02.2020, 20 students participated in the event and bagged the overall championship.
- 14. In the event "Tulu Parba" conducted by SDM Law College, Mangaluru on 07.03.2020, Tanvika and team got Second place in group dance, Manisha secured the Second place in extempore, Abhishek Anchan secured the Second place in painting, and Chitritha and group secured the Third place in group singing.
- 15. The students of the Fine Arts association participated in the inter-collegiate competition organised by A J Institute of Engineering and Technology, Mangaluru, and bagged prizes in various events.