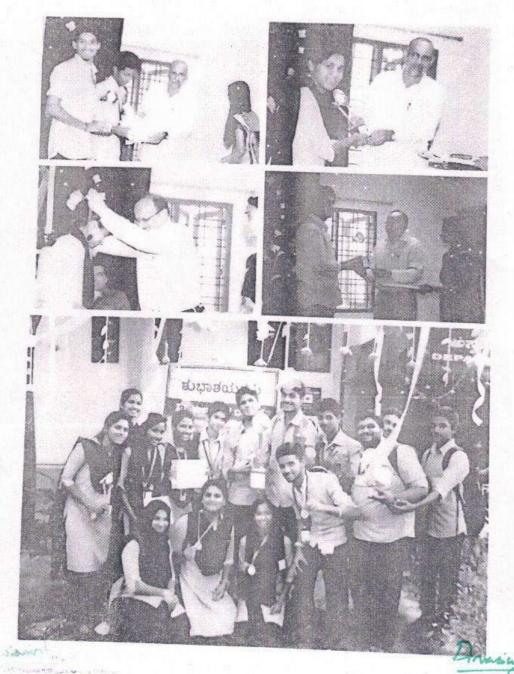

# UNIVERSITY COLLEGE MANGALORE ANNUAL DAY CELEBRATION FOR THE YEAR 2018-19

The most awaited program in the college is 115th Annual Day Celebration was celebrated on 28th February 2019. The event was presided by Prof. A.M. Khan Registrar Mangalore University. Shri U. T. Khadar District MLA was the chief guest of the function. Prof. Hilda Rayappan Director of Prajna Counselling Centre was the special invitee for the function. The welcome speech and the introduction of the guests by Dr. Uday Kumar the Principal of our college. The student's welfare officer presented the detailed report of the students activities performed by the students. The Veerappa Moily gold medal was given to the student who secured highest marks in Economics. Those students who perform their best in cultural and sports activities are also honoured. The President of the student's union council proposed vote of thanks to the gathering.

#### ANNUAL DAY PHOTOS

Principal
ORINCIPA
University College. Mangalore

ವಿಶ್ವವಿದ್ಯಾನಿಲಯಕಾಲೇಜು ಮಂಗಳೂರು A Constituent College of Mangalore University (Reaccredited by NAAC with 'A' Grade and College with Potential for Excellence)