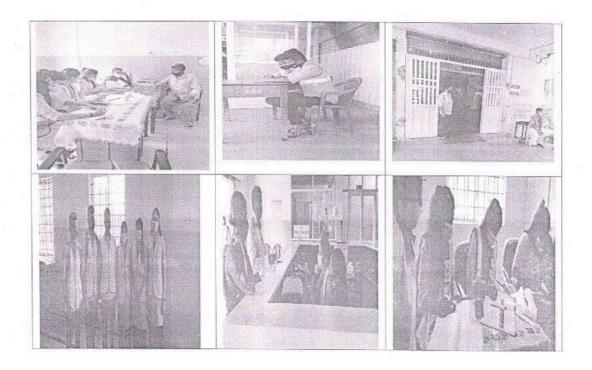

#### ANNUAL DAY CELEBRATION FOR THE YEAR 2019-20

This year our college celebrated its 150th year celebration and 116th annual day celebration on 20th February 2020. The vision of the celebration was to conduct in total 150 programs for the current year, which included special lectures, various literary competitions like debate, groupdiscussions, quiz, workshops, seminars, cultural activities like singing, dancing, cooking, rangoli making, sports, cricketetc. The students prepared models, charts etc. for exhibition.

#### 150TH YEAR CELEBRATION

PRINCIPAL University College, Mangalore

ವಿಶ್ವವಿದ್ಯಾನಿಲಯಕಾಲೇಜು ವುಂಗಳೂರು A Constituent College of Mangalore University ccredited by NAAC with 'A' Grade and College with Potential for Excellence)