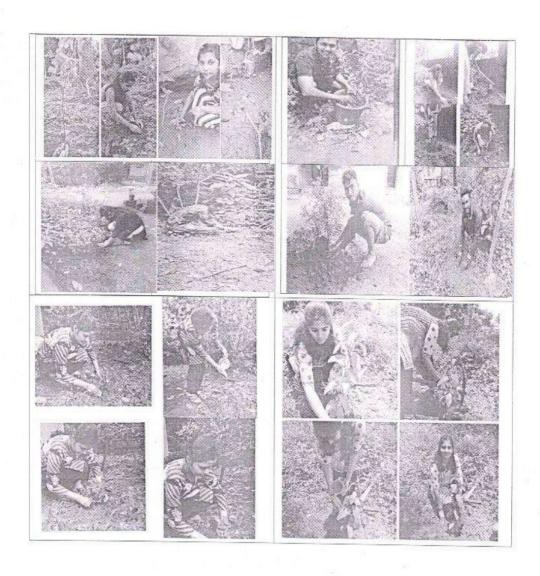

# ANNUAL SPORTS DAY PHOTOS (2019-20)

PRINCIPAL
University Cellege, Mandators

ವಿಶ್ವವಿದ್ಯಾನಿಲಯಕಾಲೇಜು ಮಂಗಳೂರು A Constituent College of Mangalore University

(Reaccredited by NAAC with 'A' Grade and College with Potential for Excellence)