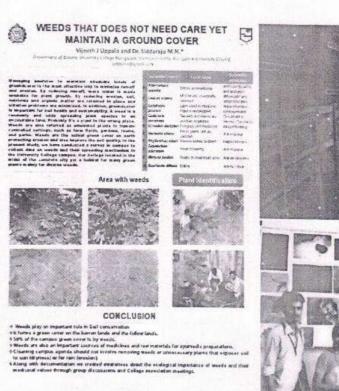

del of certain unique fungi found around the world. The exhibition was witnessed by students, teachers of nearby High school and Colleges.



PRINCIPAL University College, Manga

### Garden Cleaning

Date 5th Aug 2017

Number of students 30 students Organized by: Innovation Club

Program: Cleaning Garden after monsoon to maintain the selected trees

and useful plants



PRINCIPAL University College, Mangalors

### Poster presentation at National Conference by Students

Date: 6-7th Sep 2017

Number of students: 2 students participated- One presented paper

Presented at: National Seminar on Wildlife Management and

Conservation in India' organized by St. Aloysius College, Mangalore.

**Topics:** Vijith -II BSc Presented a paper on "Weeds that does not need care yet maintain a ground cover"







PRINCIPAL University College, Mangalor.

# RACEMUS-2018 Inter-collegiate Science Fair

Date 23<sup>rd</sup> Jan 2018

Number of students, 15 from Science Association

Organized by: Dept of Applied Botany, Mangalore University

Result. UCM students won overall Championship



PRINCIPAL University College, Mangalore

### Compost Pit Preparation

Date 10\* Feb 2018 Number of students 36 Organized by: Botany Dept







PRINCIPAL University College, Mangaler

### KSHEMA Molecular genetics- Lecture Series - Quiz

Date 14 Aug 2018

Number of students 20. Science Association

Organized by: Central Research laboratory, KS Hegde Medical Institute

Mangalore

Mentor: Dr. Siddaraju MN

Swathi GL. 1st Place in Quiz- Won Rs. 3,000 Cash Prize



PRINCIPAL University College, Mana

### **Student Di