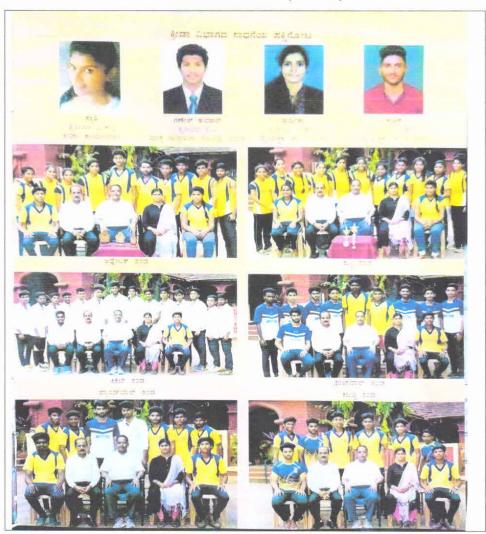

#### Annual day sports events are as follows

100mts, 200mts, 400mts, 800mts, 5000mts, shot put, discus throw and volley ball (men & women), throw ball (women) and cricket (men)

College team have participated in various inter-collegiate tournaments in men and women section with invitational tournament in district and inter-district tournament also, which are football, chess, kabaddi volleyball, cross-country, badminton, cricket, throw ball, handball, wrestling and athletics (men & women). Our college is having sports association to conduct sports programme in a healthy manner. This year sports secretaries are kum. Manish kumar of III B.Com and kumari Kavya of III B.A.