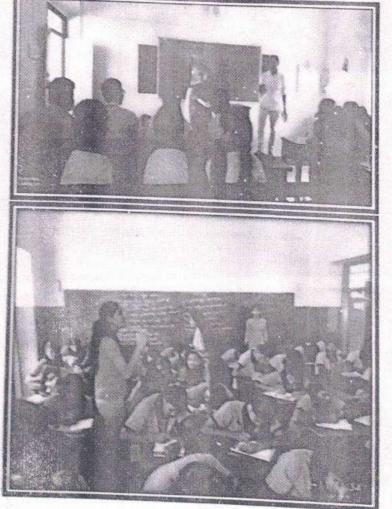

#### ANNUAL DAY CELEBRATION FOR THE YEAR 2019-20

This year our college celebrated its 150th year celebration and 116th annual day celebration on 20th February 2020. The vision of the celebration was to conduct in total 150 programs for the current year, which included special lectures, various literary competitions like debate, groupdiscussions, quiz, workshops, seminars, cultural activities like singing, dancing, cooking, rangoli making, sports, cricketetc. The students prepared models, charts etc. for exhibition.

#### 150TH YEAR CELEBRATION

PRINCIPAL University College, Mangalore

ವಿಶ್ವವಿದ್ಯಾನಿಲಯಕಾಲೇಜು ವುಂಗಳೂರು A Constituent College of Mangalore University ccredited by NAAC with 'A' Grade and College with Potential for Excellence)