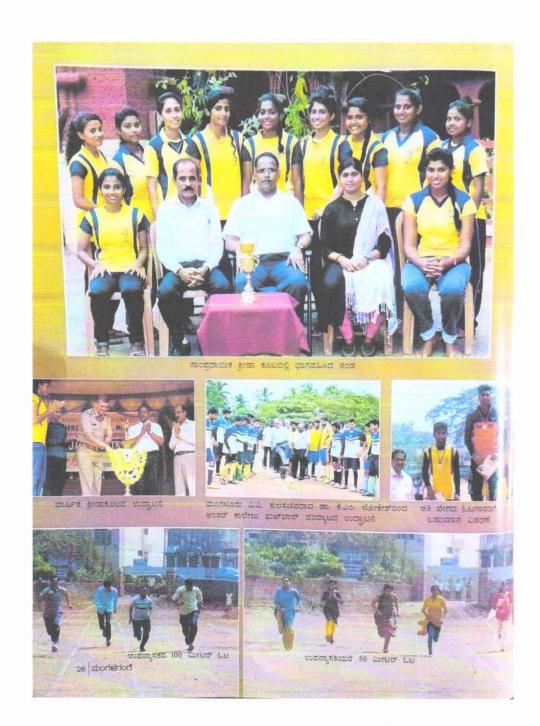

#### **ACHIEVEMENTS OF SPORTS DIVISION (2019-20)**

PRINCIPAL University College. Mangalore

P

PRINCIPAL University College. Manneline

PRINCIPAL University College, Mangalom

# ANNUAL SPORTS DAY PHOTOS (2019-20)

PRINCIPAL
University Cellege, Mandators

ವಿಶ್ವವಿದ್ಯಾನಿಲಯಕಾಲೇಜು ಮಂಗಳೂರು A Constituent College of Mangalore University

(Reaccredited by NAAC with 'A' Grade and College with Potential for Excellence)