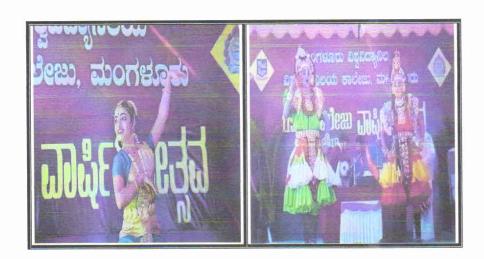

#### ANNUAL DAY CELEBRATION FOR THE YEAR 2019-20

This year our college celebrated its 150th year celebration and 116th annual day celebration on 20th February 2020. The vision of the celebration was to conduct in total 150 programs for the current year, which included special lectures, various literary competitions like debate, groupdiscussions, quiz, workshops, seminars, cultural activities like singing, dancing, cooking, rangoli making, sports, cricketetc. The students prepared models, charts etc. for exhibition.

#### 150TH YEAR CELEBRATION

PRINCIPAL University College, Mangalore

ವಿಶ್ವವಿದ್ಯಾನಿಲಯಕಾಲೇಜು ವುಂಗಳೂರು A Constituent College of Mangalore University ccredited by NAAC with 'A' Grade and College with Potential for Excellence)