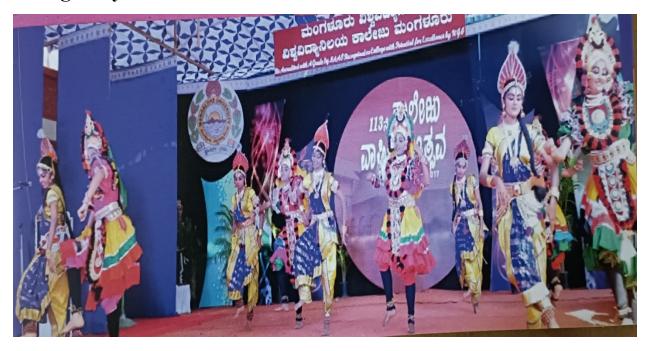

#### ANNUAL DAY CELEBRATION FOR THE YEAR 2016-17

The 113th Annual Day Function was organized on 17th March 2017 at University College Mangalore. Prof. K.M. Lokesh, Registrar Mangalore University presided over the function. Shri K. C.Girish, Alumni of our college was the special invitee for the program. D r .M .A. Uday Kumar, Principal University College Mangalore welcomed the gathering. Dr. Harish, Students welfare officer presented the report of activities held by various associations. The students who performed their best in the academics were recognized. There are 27 associations, forums, clubs which are active and conduct activities for students to enhance their knowledge and talent, the students who gets highest marks in Economics is honoured by Shri Veerappa Moily Gold Medal. The prizes won by students in sports and cultural events are distributed in the function. Thereafter the President of the students union of the college proposed vote of thanks.

Then the function was followed by number of cultural programs performed by the students which included Yakshagaana, traditional dances, skit and orchestra. All the programs were purely performed by our students. Above all it has to be mentioned that parents, staff, students and invitees were present.