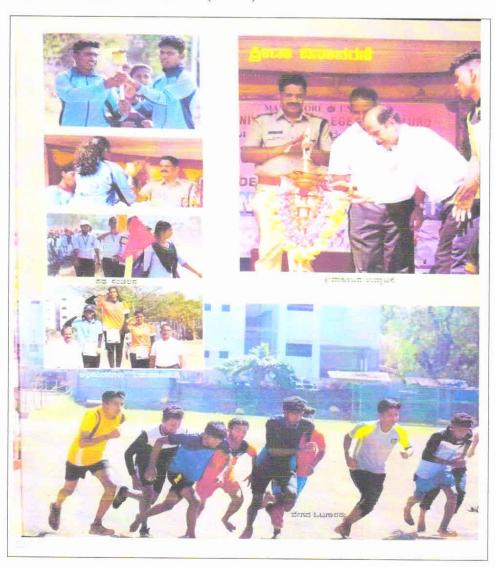

#### **ACHIEVEMENTS OF SPORTS DIVISION (2019-20)**

PRINCIPAL University College. Mangalore

P

PRINCIPAL University College. Manneline

PRINCIPAL University College, Mangalom

# ANNUAL SPORTS DAY PHOTOS (2019-20)

PRINCIPAL
University Cellege, Mandators

ವಿಶ್ವವಿದ್ಯಾನಿಲಯಕಾಲೇಜು ಮಂಗಳೂರು A Constituent College of Mangalore University

(Reaccredited by NAAC with 'A' Grade and College with Potential for Excellence)