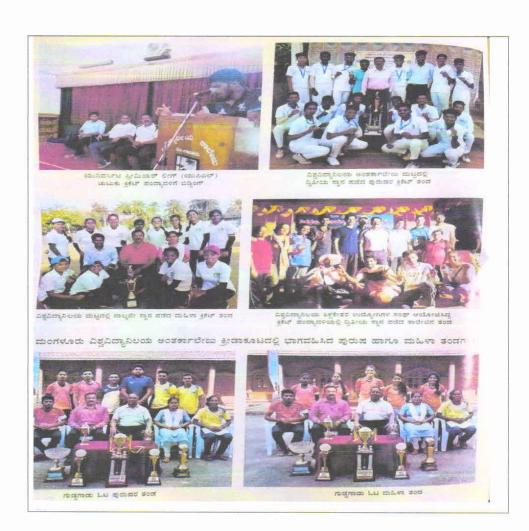

# ANNUAL SPORTS DAY PHOTOS (2019-20)

PRINCIPAL
University Cellege, Mandators

ವಿಶ್ವವಿದ್ಯಾನಿಲಯಕಾಲೇಜು ಮಂಗಳೂರು A Constituent College of Mangalore University

(Reaccredited by NAAC with 'A' Grade and College with Potential for Excellence)

# ANNUAL SPORTS DAY PHOTOS (2018-19)

PRINCIPAL
University College, Mannetore

ವಿಶ್ವವಿದ್ಯಾನಿಲಯಕಾಲೇಜು ಮಂಗಳೂರು A Constituent College of Mangalore University

(Reaccredited by NAAC with 'A' Grade and College with Potential for Excellence)

#### ANNUAL SPORTS DAY PHOTOS (2017-18)

PRINCIPAL University College. Mangalore

ವಿಶ್ವವಿದ್ಯಾನಿಲಯಕಾಲೇಜು ವುಂಗಳೂರು A Constituent College of Mangalore University

(Reaccredited by NAAC with 'A' Grade and College with Potential for Excellence)

#### ANNUAL SPORTS DAY PHOTOS

PRINCIPAL University College. Mangatore

ವಿಶ್ವವಿದ್ಯಾನಿಲಯಕಾಲೇಜು ಮಂಗಳೂರು A Constituent College of Mangalore University

(Reaccredited by NAAC with 'A' Grade and College with Potential for Excellence)