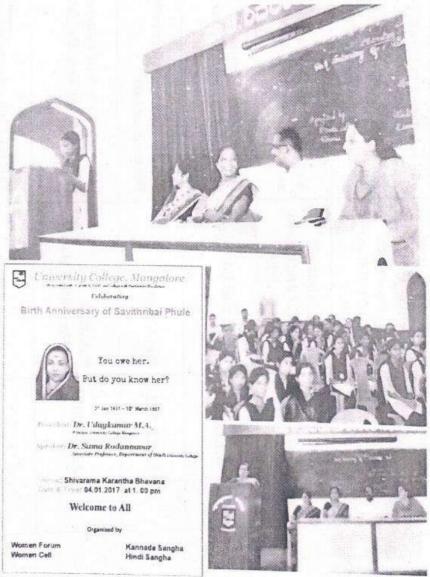

|
|    | 25-31 Oct<br>2021  | Basic Training<br>Course for Rover<br>Scout Leader      | Bharath scout and Guides conducted Basic<br>Training Course for Rover Scout Leader Camp<br>at Doddaballapur, Bangalore.                                                                                                        |

# Birth Anniversary of Savithhribai Phule

Introducing a new concept: First women Teacher in India

Date: 4th Jan 2017

Number of students: 50

Organized by: Innovation Club, Women Forum, Women Cell, Kannada

Sangha, Hindi Sangha

**Speaker: Dr. Suma Rodannavar.** – She gave a talk on the importance of the day and gave details on Savithribai Phule, Who is she? What is the achievement? How did she achieve? What is the impact on women world?



PRINCIPAL University College, Manga

| 6-7 Nov<br>2021 | Brain Storming<br>Training Program<br>by Mrs. Indu Rao<br>from Infosys | Career Counselling Cell in association with<br>Mangalore University Employment Guidance<br>Cell                  |
|-----------------|------------------------------------------------------------------------|------------------------------------------------------------------------------------------------------------------|
| 9 Nov 2021      | Introduction to NEP<br>for the First year<br>students                  | Elaborative introduction on NEP- form, pattern and regulation to I year NEP students                             |
| 18.11.2021      | Bridge course to<br>I-Sem NEP Botany<br>students                       | Bridge course introduction to Botany- out do