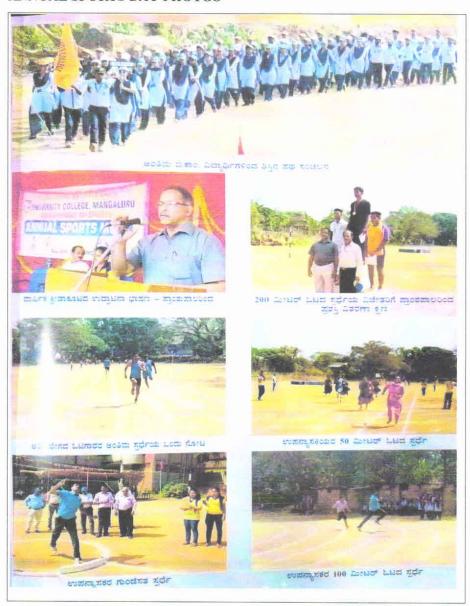

# ANNUAL SPORTS DAY PHOTOS (2019-20)

PRINCIPAL
University Cellege, Mandators

ವಿಶ್ವವಿದ್ಯಾನಿಲಯಕಾಲೇಜು ಮಂಗಳೂರು A Constituent College of Mangalore University

(Reaccredited by NAAC with 'A' Grade and College with Potential for Excellence)

This year our playfields were active with so many competitions and training programmes. These include the following events;

College annual athletic meet was held on 31st January 2020. The meet was inaugurated by Mr. Devdas Bhandary, district governor, lions club, Mangalore and Mr. Dayakar B. Former physical education director, University College, Mangalore. The sports meet started with students march past. Students from all the departments were participated in the march past,

which was also a competition event of this sports meet. The chief guest was delighted by the students' performance in the march past. He emphasized the importance of students' involvement in physical activities for maintaining good health. After the formal function, competitions of various categories were conducted and awards had given to the winners. The prizes were distributed by the chief guest, principal and senior most teaching faculty. In this occasion we are organized the competition of staff cricket match with perceiving students and alumni (old students) tug-off war and cricket match in men section and in women section throw ball match were organized. In the year 2017-18 onwards our college union students were have the culture to conduct university premier league for cricket in every year. In this year U.P.L match have organized at 18.02.2020, inaugurated by Mr. Dinakar Kotian, ex-military officer and chief guest Sri Amith raj Kodicale, they shared their experience as in the student days and they wished our students to get great success in the field of sports.