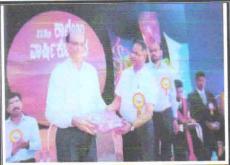

#### ANNUAL DAY CELEBRATION FOR THE YEAR 2019-20

This year our college celebrated its 150th year celebration and 116th annual day celebration on 20th February 2020. The vision of the celebration was to conduct in total 150 programs for the current year, which included special lectures, various literary competitions like debate, groupdiscussions, quiz, workshops, seminars, cultural activities like singing, dancing, cooking, rangoli making, sports, cricketetc. The students prepared models, charts etc. for exhibition.

#### 150TH YEAR CELEBRATION

PRINCIPAL University College, Mangalore

ವಿಶ್ವವಿದ್ಯಾನಿಲಯಕಾಲೇಜು ವುಂಗಳೂರು A Constituent College of Mangalore University ccredited by NAAC with 'A' Grade and College with Potential for Excellence)