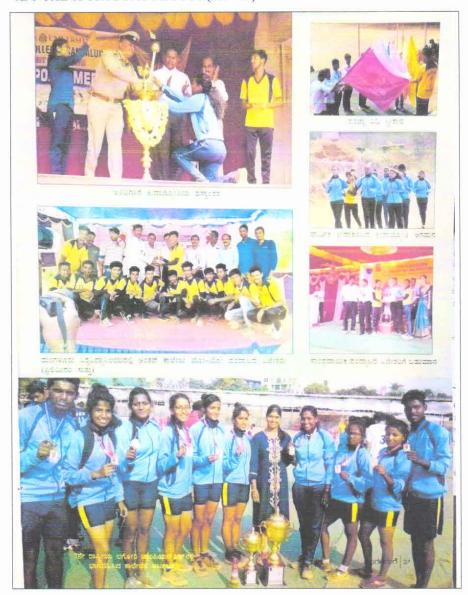

# **ACHIEVEMENTS OF SPORTS DIVISION (2018-19)**

PRINCIPAL University College. Mangaines

# ANNUAL SPORTS DAY PHOTOS (2018-19)

PRINCIPAL
University College, Mannetore

ವಿಶ್ವವಿದ್ಯಾನಿಲಯಕಾಲೇಜು ಮಂಗಳೂರು A Constituent College of Mangalore University

(Reaccredited by NAAC with 'A' Grade and College with Potential for Excellence)