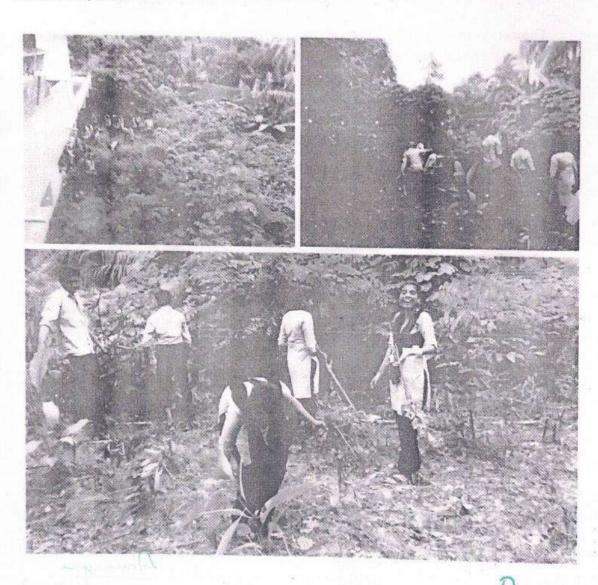

l, University College appreciated the effort of students in collecting and exhibiting different varieties of fungi. Under the guidance of Dr. Shobha, Associate Professor of Botany and Dr. Siddaraju M.N., Assistant Director of Science Association, students of First B.Sc have identified and collected more than 30 varieties of mushrooms and macro fungi in and around Mangalore. They made a 'Fungal Jungle' with a representative model of certain unique fungi found around the world. The exhibition was witnessed by students, teachers of nearby High school and Colleges.



PRINCIPAL University College, Manga

### Garden Cleaning

Date 5th Aug 2017

Number of students 30 students Organized by: Innovation Club

Program: Cleaning Garden after monsoon to maintain the selected trees

and useful plants



PRINCIPAL University College, Mangalors

### Poster presentation at National Conference by Students

Date: 6-7th Sep 2017

Number of students: 2 students participated- One presented paper

Presented at: National Seminar on Wildlife Management and

Conservation in India' organized by St. Aloysius College, Mangalore.

**Topics:** Vijith -II BSc Presented a paper on "Weeds that does not need care yet maintain a ground cover"







PRINCIPAL University College, Mangalor.

# RACEMUS-2018 Inter-collegiate Science Fair

Date 23<sup>rd</sup> Jan 2018

Number of students, 15 from Science Association

Organized by: Dept of Applied Botany, Mangalore University

Result. UCM students won overall Championship



PRINCIPAL University College, Mangalore

### Compost Pit Preparation

Date 10\* Feb 2018