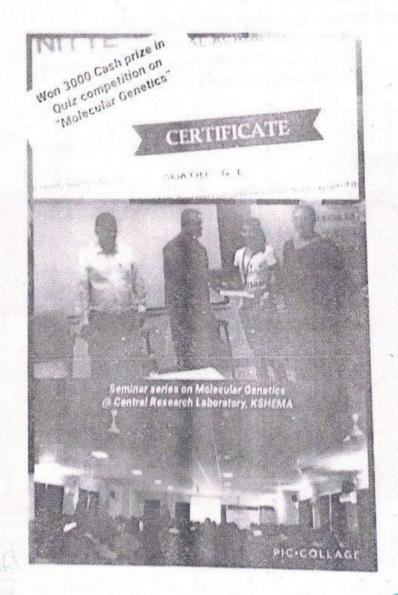

that does not need care yet maintain a ground cover"







PRINCIPAL University College, Mangalor.

# RACEMUS-2018 Inter-collegiate Science Fair

Date 23<sup>rd</sup> Jan 2018

Number of students, 15 from Science Association

Organized by: Dept of Applied Botany, Mangalore University

Result. UCM students won overall Championship



PRINCIPAL University College, Mangalore

### Compost Pit Preparation

Date 10\* Feb 2018 Number of students 36 Organized by: Botany Dept







PRINCIPAL University College, Mangaler

### KSHEMA Molecular genetics- Lecture Series - Quiz

Date 14 Aug 2018

Number of students 20. Science Association

Organized by: Central Research laboratory, KS Hegde Medical Institute

Mangalore

Mentor: Dr. Siddaraju MN

Swathi GL. 1st Place in Quiz- Won Rs. 3,000 Cash Prize



PRINCIPAL University College, Mana

### **Student Discussion**

Date: 25th Jan 2019

Number of students: 30

Organized by: Innovation and Environment Club
Topics: Second world war- cause and effect.

Who received 2 Nobel prizes? - Linus Pauling. Role of Honey bees in Food crop cultivation.



PRINCIPAL University College, Mangatore

## Voting Awareness - Human Chain

Date: 7th April 2019 Number of students, 20

Organized by DC office, Mangalore

Program: NSS and Innovation Club students participated in Human chain

formation Program for creating Voting Awareness.

Escort: Dr. Siddaraju M.N. and Mrs. Bharathi Pilar.



# Pedagogy Workshop at Shimoga Date 3rd-5th June 2019

Organized by: IISER Pune & JNCEN, Shimoga

Program: Regional workshop on Research based Pedagogical Tools. 3

days' w