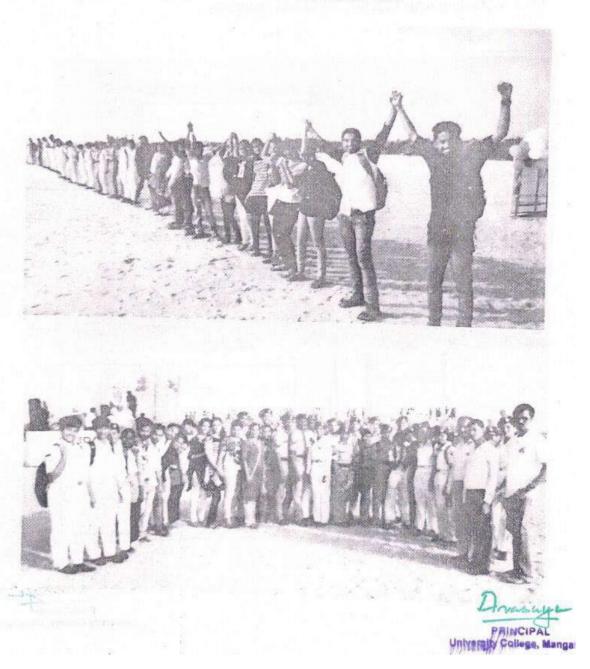

#### ANNUAL DAY CELEBRATION FOR THE YEAR 2019-20

This year our college celebrated its 150th year celebration and 116th annual day celebration on 20th February 2020. The vision of the celebration was to conduct in total 150 programs for the current year, which included special lectures, various literary competitions like debate, groupdiscussions, quiz, workshops, seminars, cultural activities like singing, dancing, cooking, rangoli making, sports, cricketetc. The students prepared models, charts etc. for exhibition.