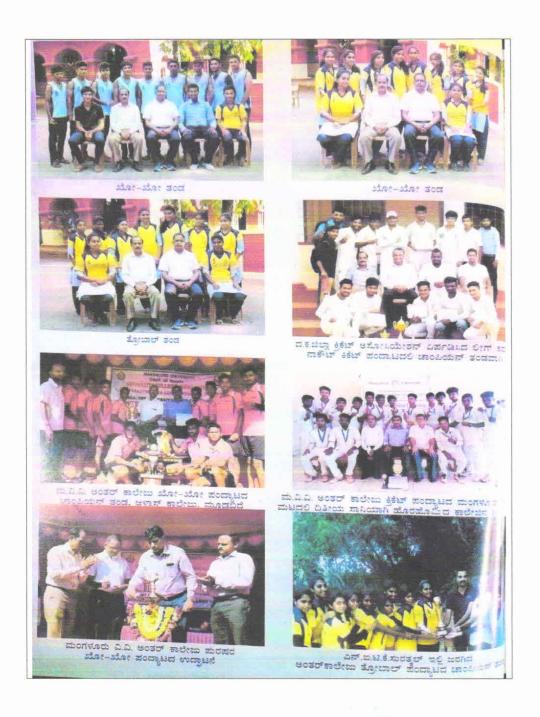

#### **ACHIEVEMENTS OF SPORTS DIVISION (2019-20)**

PRINCIPAL University College. Mangalore

P

PRINCIPAL University College. Manneline

PRINCIPAL University College, Mangalom

# ANNUAL SPORTS DAY PHOTOS (2019-20)

PRINCIPAL
University Cellege, Mandators

ವಿಶ್ವವಿದ್ಯಾನಿಲಯಕಾಲೇಜು ಮಂಗಳೂರು A Constituent College of Mangalore University

(Reaccredited by NAAC with 'A' Grade and College with Potential for Excellence)