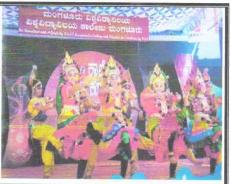

#### ANNUAL DAY CELEBRATION FOR THE YEAR 2017-18

The college celebrated its 114th Annual Day program on 21st March 2018.Prof. A. M. Khan, Registrar Evaluation presided over the function. As per our tradition Dr.Peter Wilson Prabhakar Alumni of our college was the special invitee who spoke about the eventful journey of his college days. Dr.M.A.Udaykumar principal of our college welcomed the gathering. All the members of the students union of the college were present on the stage.Dr.Harish the student's welfare officer read out the details of the activities performed by the students for the whole year. The students who performed their best in the academics were honoured. The Veerappa Moily Gold Medal for securing highest marks in Economics is given. The outstanding performance in cultural and sports activities were also recognized and given prizes. The President of the college student's union council proposed the vote of thanks.

Thereafter the students of the college performed various cultural activities like dance, drama, singing etc.