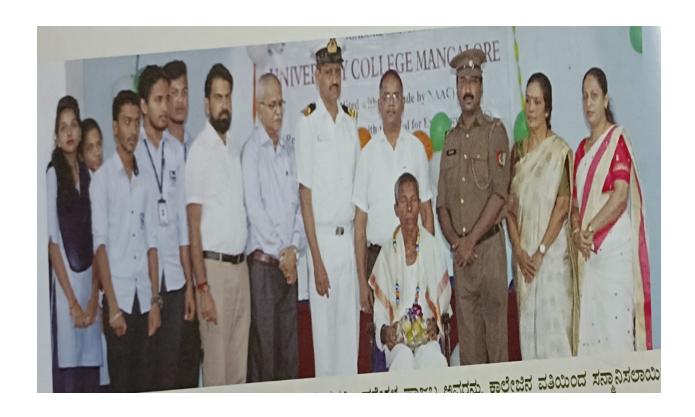

#### ANNUAL DAY PHOTOS

Principal
ORINCIPA
University College. Mangalore

ವಿಶ್ವವಿದ್ಯಾನಿಲಯಕಾಲೇಜು ಮಂಗಳೂರು A Constituent College of Mangalore University (Reaccredited by NAAC with 'A' Grade and College with Potential for Excellence)