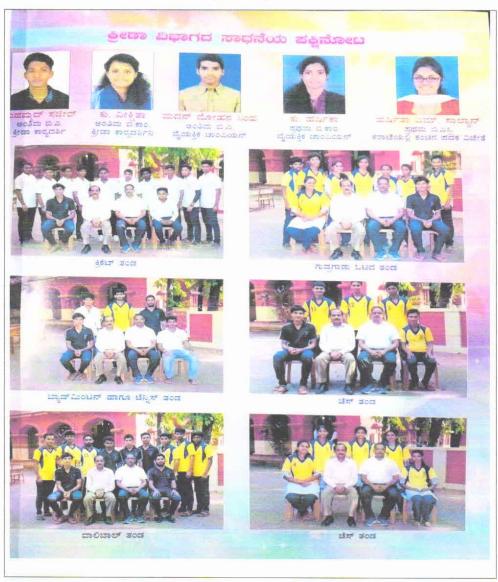

# **ACHIEVEMENTS OF SPORTS DIVISION (2018-19)**

PRINCIPAL University College. Mangaines

# ANNUAL SPORTS DAY PHOTOS (2018-19)

PRINCIPAL
University College, Mannetore

ವಿಶ್ವವಿದ್ಯಾನಿಲಯಕಾಲೇಜು ಮಂಗಳೂರು A Constituent College of Mangalore University

(Reaccredited by NAAC with 'A' Grade and College with Potential for Excellence)