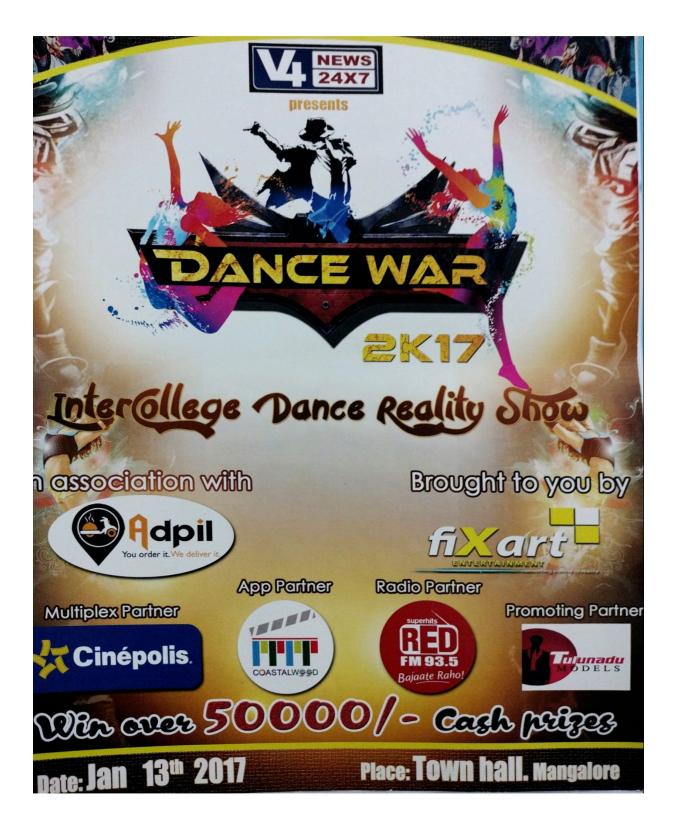

#### **Fine Arts Report**

2016-2017

- 1. The selection trials of the Fine Arts Association were held on 01.09.2016.
- A cultural programme was given by the students during the NAAC peer team visit on 13.10.2016.
- 3. 25 students of the Association participated in various competitions in the "Karavali Yuva Utsav", held at the Government First Grade College, Car Street, Mangaluru on 29.12.2016. Charan Raj secured the Second place with Rs. 1,500 cash prize in Western Solo dance. In Folk dance, Sushmitha got the Second place with Rs. 2,500 cash prize. Mr. Rakesh and team got the Second place with Rs. 2,500 cash prize in Skit.
- 4. 18 students from the college participated in the "Dance War 2017" organised by Narayana Guru First Grade College, Mangaluru on 13.01.2017. Sangeetha of III B.Com got the Best Dancer award.
- The University College, Mangaluru organised an inter-collegiate music competition on 18.01.2017, and 23 colleges affiliated to Mangalore University and 194 students participated in the event. Alva's College, Moodabidre won the overall championship trophy and Vivekananda College, Puttur won runners-up trophy.
- 6. In the event, "Asthitva 2017" organised by St. Aloysius College, Mangaluru on 03.02.2017 and 04.02.2017, 25 students of the college participated and won the Best Folk dance award with Rs. 2,500 cash prize and a trophy.
- 7. 14 students participated in the event "Pingara 2017", a cultural programme organised by Sharada College, Mangaluru on 4.02.2017, and secured the First place in the Folk dance competition with Rs. 8,000 cash prize. Rakshitha Alva of III B.A bagged the award for the Best MC with Rs. 500 cash prize. The students also won the overall Championship trophy.
- 8. 18 students of the Fine Arts Association participated in the event "Samruddhi 2017" organised by Shree Niranjana Swamy First Grade College, Sunkadakatte on 08.02.2017. Rakshitha Alva won the Best MC award with Rs. 500 cash prize and a trophy. The students also won the Best Folk dance award with Rs. 500 cash prize.
- 20 students participated in "Madipu 2017", a cultural event held on 16.02.2017 organised by Mahaveera College, Moodabidri. Rakshitha Alva won the Best MC award. In the variety programme, the students won the First place with Rs. 7007 cash prize and, also overall championship.