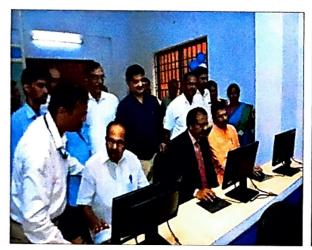

# University College Mangaluru is in the path of development: D Vedavyasa Kamath

MANGALORE: "The University College Mangaluru is now on the path of development. I am committed for the development of this historic institution at least in the State Government level," assured Mangalore South MLA D Vedavyasa Kamath.

He spoke after inaugurating classrooms built under the RUSA / UGC project and laying foundation stone for the construction new rooms here at the college on Saturday. "It is a pleasure to have the College Development Council for the College. During my tenure, I have given a total of Rs 13 crore to two colleges of Mangalore University. University College will be considered on priority," he added.

Gilla Panchayat President Meenakshi Shanthigodu inaugurated the classrooms. Mangalore University Project Monitoring and Evaluation Board Director Prof. K.S Jayappa inaugurated the mathematics laboratory. Mangalore University Syndicate members Ravindranath Rai, Ravichandra, Ramesh, Executive Engineer Umesh Bhat Y, MCC Corporator Bhaskarachandra Shetty, UGC Project Coordinator Subrahmanya Bhat S were present among others.

Principal Dr A Harisha welcomed the guests. Economics PG Coordinator Dr. Jayavantha Nayak mastered the ceremony and RUSA project coordinator Dr. Shobha thanked the participants. The program was followed by College Development Council (CDC) meeting, which was presided by MLA D Vedavyasa Kamath.