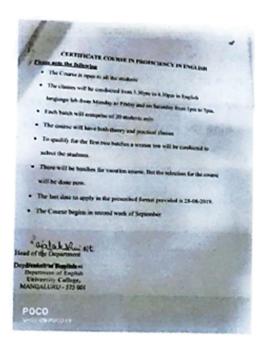

for students aimed at developing language skills. Two batches of twenty students each took up the course. One batch was for slow learners and the other for quick learners. The course began in September 2020 and was of a period of six weeks. The Course involved both theory and practical classes. At the end of the Course the test was conducted for evaluating the students and the successful students were awarded the certificate.

#### DOCUMENTS MAINTAINED

- I. CIRCULAR
- 2. ANNOUNCEMENT OF THE COURSE
- 3. APPLICATION OF THE STUDENTS
- 4. ATTENDANCE
- 5. FEEDBACK BY THE STUDENTS
- 6. COPY OF THE CERTIFICATE AWARDED
- 7. GRADE FORMAT
- 8. PICTURES RELATED TO THE CLASSES
- 9. COPY OF THE SYLLABUS OF THE COURSE

#### 1. CIRCULAR



University College. Managing

# 2. ANNOUNCEMENT OF THE COURSE



## 3 APPLICATION OF THE STUDENTS



PRINCIPAL
University College. Mangaing

## 4.ATTENDANCE

| M 20               | 4 4 1 1 1 1             |                                         |
|--------------------|-------------------------|-----------------------------------------|
| MANGAL CHE LANGTON | ACTEMORNEE REGISTER FOR |                                         |
| LINASSINA (EPO E)  | W RESSER                | Barach & Barach States                  |
| 1 THEN AND AND     |                         | do and a for a variable                 |
| Chapter to         | 55555000000000          | AGENTANA 21                             |
| 1 TOUTE CON CONTEN | AND STREET              | 35000000000000000000000000000000000000  |
| is Service         | 111 med 11 mm           | サイントンションからいりないというと