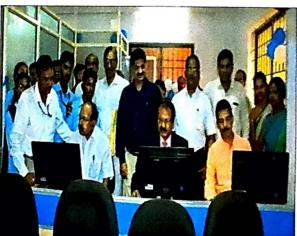

# University College Mangaluru is in the path of development: D Vedavyasa Kamath

MANGALORE: "The University College Mangaluru is now on the path of development. I am committed for the development of this historic institution at least in the State Government level," assured Mangalore South MLA D Vedavyasa Kamath.

He spoke after inaugurating classrooms built under the RUSA / UGC project and laying foundation stone for the construction new rooms here at the college on Saturday. "It is a pleasure to have the College Development Council for the College. During my tenure, I have given a total of Rs 13 crore to two colleges of Mangalore University. University College will be considered on priority," he added.

Gilla Panchayat President Meenakshi Shanthigodu inaugurated the classrooms. Mangalore University Project Monitoring and Evaluation Board Director Prof. K.S Jayappa inaugurated the mathematics laboratory. Mangalore University Syndicate members Ravindranath Rai, Ravichandra, Ramesh, Executive Engineer Umesh Bhat Y, MCC Corporator Bhaskarachandra Shetty, UGC Project Coordinator Subrahmanya Bhat S were present among others.

Principal Dr A Harisha welcomed the guests. Economics PG Coordinator Dr. Jayavantha Nayak mastered the ceremony and RUSA project coordinator Dr. Shobha thanked the participants. The program was followed by College Development Council (CDC) meeting, which was presided by MLA D Vedavyasa Kamath.