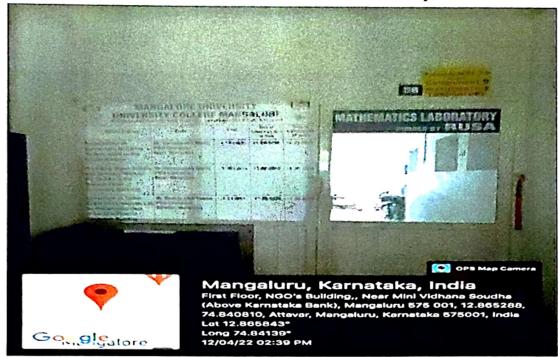

Gilla Panchayat President Meenakshi Shanthigodu inaugurated the classrooms. Mangalore University Project Monitoring and Evaluation Board Director Prof. K.S Jayappa inaugurated the mathematics laboratory. Mangalore University Syndicate members Ravindranath Rai, Ravichandra, Ramesh, Executive Engineer Umesh Bhat Y, MCC Corporator Bhaskarachandra Shetty, UGC Project Coordinator Subrahmanya Bhat S were present among others.