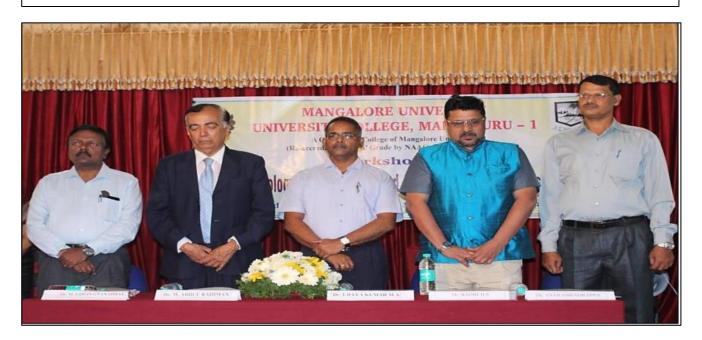

## WORKSHOP ON IDENTIFICATION TECHNIQUES OF MACROFUNGI AND LICHENS

The workshop was organized at the Department of Botany, University College, Mangalore, during 6 and 7 th December 2019. The alm of the workshop was to spread awareness regarding fungi, and to motivate the younger generation to pursue mycology for their career. A total of 112 persons including teachers, students and research scholars from different parts of India participated in the workshop.

Eminent regional mycologists served as resource persons, delivered interesting talks and conducted demonstrations. The list of resource persons includes - Prof. (Rtd.) D. Jayarama Bhat, Department of Botany, Goa University, Taleigao; Prof. (Rtd.) K.R. Sridhar, Mangalore University, Mangalagangothri; Dr. P. Manimohanan, Calicut University, Calicut;

Resources persons and dignitaries of the workshop during valedictory function.