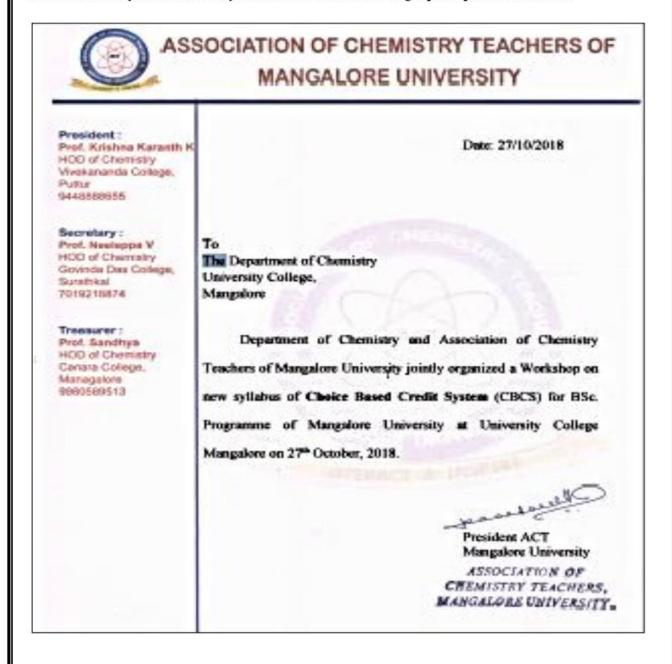

#### Letter regarding the Workshop on Choice Based Credit System Syllabus in Sociology

ಸಂಖ್ಯೇ:ಕಾಶಿಇ/ಪ್ರಾಕಮ/೦1/ಅಕಾನಿ/2018–19(ಭಾಗ–2)

**2**: (0824)2422876, Fax: (0824)2443191 ಕಾಲೇಜು ಶಿಕ್ಷಣ ಇಲಾಖೆ ಪ್ರಾದೇಶಿಕ ಜಂಟ ನಿರ್ದೇಶಕರ ಕಛೇರಿ ಮಂಗಳೂರು, ದಿನಾಂಕ: 09-07-2019

#### ಸುತೋಲೆ

ವಿಷಯ: ಅನ್ಯಕಾರ್ಯ ನಿಮಿತ್ತ ಮಂಜೂರು ಮಾಡುವ ಬಗ್ಗೆ. ಉಲ್ಲೇಖ: ಪ್ರಾಂಶುಪಾಲರು, ಮಂಗಳೂರು ವಿಶ್ವವಿದ್ಯಾನಿಲಯ ಕಾಲೇಜು, ಮಂಗಳೂರು ಇವರ ಪತ್ರ ದಿನಾಂಕ 05-07-2019.

ಉಲ್ಲೇಖತ ಪತ್ರದಲ್ಲನ ಕೋರಿಕೆಯಂತೆ ಈ ಕೆಳಗಿನ ದಿನದಂದು ಕೆಳಗೆ ನಮೂದಿಸಿರುವ ವಿಷಯದಲ್ಲ ನಡೆಯುವ ಕಾರ್ಯಗಾರದಲ್ಲ ಭಾಗವಹಿಸಲು ಈ ವಲಯದ ಪದವಿ ಕಾಲೇಜುಗಳ *ಸಮಾಜಶಾಸ್ತ್ರ* ಉಪನ್ಯಾಸಕರುಗ**ಳಗೆ** ಅನುಮತಿ ನೀಡಲಾಗಿದೆ.

ವಿಷಯ : "Workshop on Choice Based Credit System Syllabus in Sociology

ದಿನಾಂಕ : 13-07-2019

ಸ್ಥಳ : ವಿಶ್ವವಿದ್ಯಾನಿಲಯ ಕಾಲೇಜು, ಹಂಪನ್ ಕಟ್ಟಾ, ಮಂಗಳೂರು

ಮೇಅನ *ಒಂದು* ದಿನದ ಕಾರ್ಯಗಾರದಲ್ಲ ಭಾಗವಹಿಸಲು ಕಾಲೇಜಿನ *ಸಮಾಱಶಾಸ್ತ್ರ ಉಪನ್ಯಾಸಕರುಗಳಗೆ ಸ*ದರಿ ದಿನದ ಕಾಲೇಜಿನಲ್ಲನ ಗೈರುಹಾಜರಿಯನ್ನು ಹಾಜರಾತಿ ಪ್ರಮಾಣ ಪತ್ರವನ್ನು ಸಂಬಂಧಿತ ಪ್ರಾಂಶುಪಾಲರಿಗೆ ಒಪ್ಪಿಸುವ ಷರತ್ತಿಗೆ ಒಳಪಟ್ಟು ಸರ್ಕಾರಕ್ಕೆ/ಕಾಲೇಜಿಗೆ ಯಾವುದೇ ರೀತಿಯ ಆರ್ಥಿಕ ಹೊರೆ ಬೀಳದಂತೆ, "ಅನ್ಯಕಾರ್ಯ ನಿಮಿತ್ತ" ಎಂದು ಪರಿಗಣಿಸಲು ಅನುಮತಿ ನೀಡಲಾಗಿದೆ. ಅಲ್ಲದೇ ವಿದ್ಯಾರ್ಥಿಗಳಗೆ ಸದರಿ ದಿನಾಂಕದಂದು ನಷ್ಟವಾಗುವ ತರಗತಿಗಳನ್ನು ಸರಿದೂಗಿಸಲು ವಿಶೇಷ ತರಗತಿಗಳನ್ನು ಕಡ್ಡಾಯವಾಗಿ ತೆಗೆದುಕೊಂಡು ಪಠ್ಯವಸ್ತು ಪೂರ್ಣಗೊಳಸಲು ಸೂಕ್ತ ಕ್ರಮಕೈಗೊಳ್ಳುವಂತೆ ಸಂಬಂಧಿತ ಬೋಧಕರಿಗೆ ಸ್ರಚಿಸಲು ಪ್ರಾಂಶುಪಾಲರಿಗೆ ತಿಳಸಲಾಗಿದೆ.