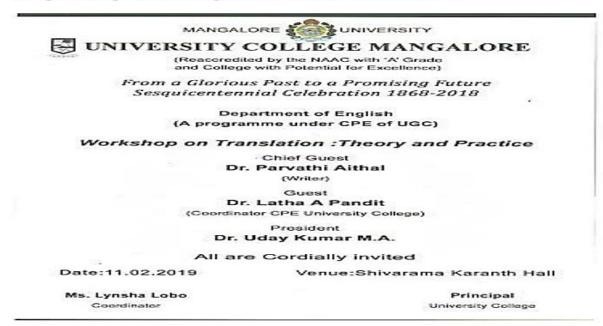

| T                                                                      |
|------------------------------------------------------------------------|
| Workshop on Translation: Theory and Practice (English)                 |
| Workshop on Reseach methodology (Sociology)                            |
| Workshop on curriculum development for Mangalore University English    |
| Teachers                                                               |
| Workshop on Role of Media in Protecting Constitutional Rights          |
| Staff Enrichment for Science Teachers Application of Science in Daily  |
| Life (Botany)                                                          |
| Staff Enrichment for Science Teachers Application of Science in Daily  |
| Life (Chemistry)                                                       |
| Staff Enrichment for Science Teachers Application of Science in Daily  |
| Life (Mathematics)                                                     |
| Staff Enrichment programme Special lecture on Need for Banking         |
| regulation - Global perspective                                        |
| One day workshop on Curriculum Development in Economics                |
| One day workshop on CBCS Syllabus for UG Botany Teachers and           |
| Felicitation function                                                  |
| Workshop on CBCS syllabus for Chemistry teachers                       |
| Teacher Enrichment Programme for Language Teachers                     |
| One day workshop on Mathematics New Syllabus                           |
| Staff Enrichment programme Special lecture on 'Recent trends in higher |
| education: Issues and Concerns                                         |
| workshop on" New Methodology of Assessment & Accreditation of          |
| Colleges by NAAC"                                                      |
| A workshop on 'Being Effective with Young India '                      |
|                                                                        |