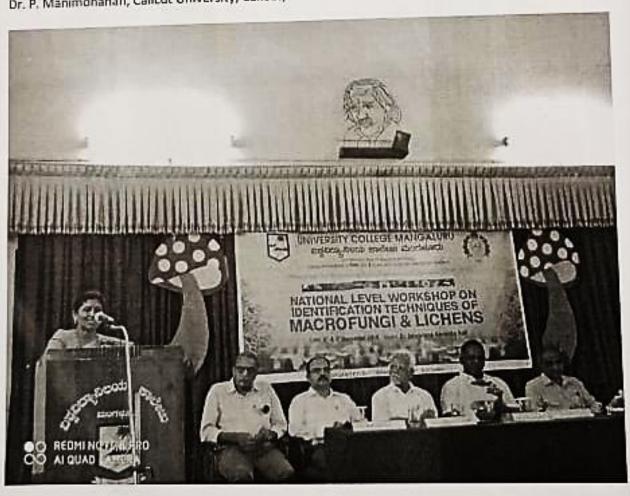

## WORKSHOP ON IDENTIFICATION TECHNIQUES OF MACROFUNGI AND LICHENS

The workshop was organized at the Department of Botany, University College, Mangalore, during 6 and 7 th December 2019. The alm of the workshop was to spread awareness regarding fungi, and to motivate the younger generation to pursue mycology for their career. A total of 112 persons including teachers, students and research scholars from different parts of India participated in the workshop.

Eminent regional mycologists served as resource persons, delivered interesting talks and conducted demonstrations. The list of resource persons includes - Prof. (Rtd.) D. Jayarama Bhat, Department of Botany, Goa University, Taleigao; Prof. (Rtd.) K.R. Sridhar, Mangalore University, Mangalagangothri; Dr. P. Manimohanan, Calicut University, Calicut;

Resources persons and dignitaries of the workshop during valedictory function.