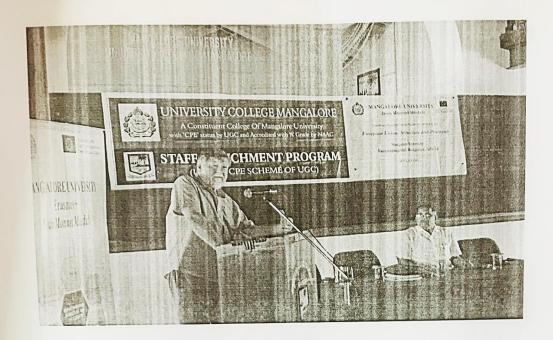

## One day workshop on 'Research methodology' - A Faculty Development Programme by Dr. Amitabh Anand

#### UNIVERSITY COLLEGE MANGALURU

(Re-accredited with 'A' grade by NAAC and College with Potential for Excellence)

Internal Quality Assurance Cell & CPE Cell

'A Workshop on Research Methodology'

A Faculty Development Program

Inauguration
Dr. Uday Kumar M.A
Principal
University College, Mangaluru

Resource Person
Dr. Amitabh Anand
SKEMA Business School
Cote d'Azur, France

Venue: Dr. Shivarama Karantha Sabha Bhavana Date: 28<sup>th</sup> July 2019 at 10.00am