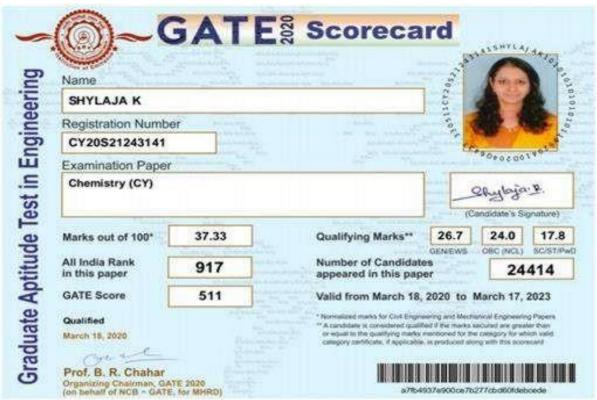

#### Special Programmes for advanced learners:

- During class lectures, class tests, assignments and interaction outside the class, the teachers are able to assess and identify the advanced learners.
- Provided additional reference journals and text books for the extra reading.
- Such students are encouraged to participate in inter college competitions.
- They are encouraged to help and provide support to the weaker students through small groups of study and group discussions and presentations.