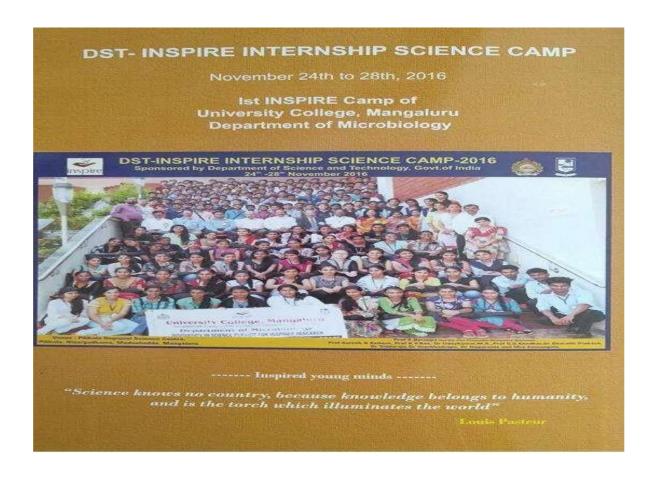

ahesh V. Mudhol, Rtd. Professor, Department of Library and Information Science, Mangalore University, Mangalagangothri(Guide).
- Prof. Keshava, Department of Library and Information Science, Tumkur University, Tumkur - 572 103.
- Prof. K.L. Mahawar, Department of Library and Information Science, Babasaheb Bhimrao Ambedkar University, Vidya Vihar, Raebareli Road, Lucknow - 226 025.
- 4. Prof. D. Shivalingaiah, Retired Professor, Mangalore University, Mangalagangothri
- 5. The Registrar, Mangalore University, Mangalagangothri.
- 6. The University Librarian, Mangalore University, Mangalagangothri.
- The Chairman, Department of Library and Information Science, Mangalore University, Mangalagangothri.
- 8. E17 caseworker for information.

# **UGC DST Research Project**

**INSPIRE Internship** 





National level Workshop on Identification Techniques of Macrofungi and Lichens













# UNIVERSITY COLLEGE MANGALORE

(A Constituent College of Mangalore University)

(Accredited by NAAC with 'A' Grade and College with Potential for Excellence)

From a Glorious Past to a Promising Future

(Sesquicentennial Celebration 1868-2018)

Organizes

A Workshop on

# "Research Methodology

(A Programme under CPE of UGC)

#### Inauguration 10 A.M. to 10.30 A.M.

Chief Guest : Dr. Vinay Rajath D

Chairman

Department of Sociology Mangalore University Mangalagangothri.

President : Dr. Udaya Kumar M.A

Principal

University College, Mangalore.

Venue: Dr. Shivarama Karantha Sabhabhavana

Date: 29 January 2019, Tuesday Time: 9.30 A.M To 4.00 P.M.

All are Cordially Invited - wooderockerown

Dr