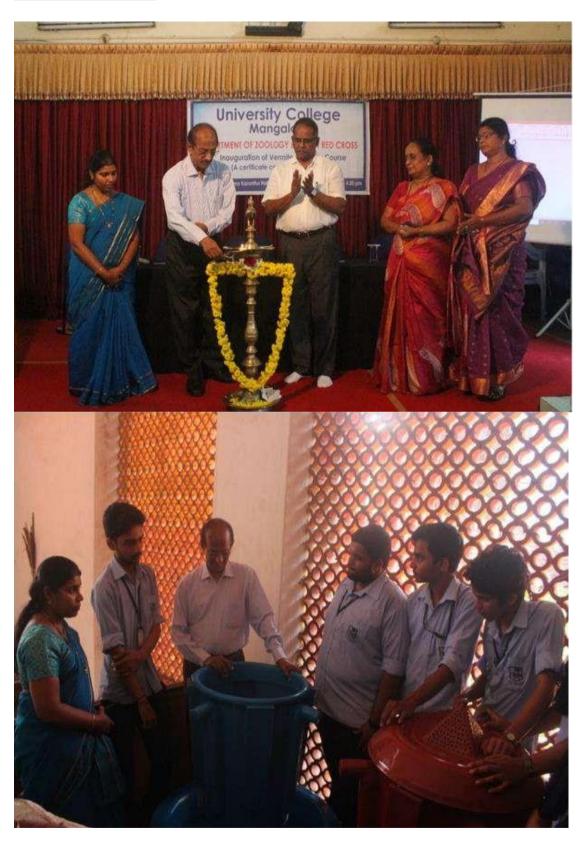

Official Reminder

Sub: Regarding sanction for purchase of CCTV camera units

Ref: 1. Vice Chancellor's letter dated 10.11.2016

2. Supply order letter dated 16.11.2016

Purchase of DVR and other related equipment from M/s Vital Telecom, # 191/42, 10<sup>th</sup> cross, Wilson Garden, Bangalore - 560027 has been sanctioned to University College, Mangaluru.

Bill No.: 2154

Amount: Rs. 96,260/-

Date: 20.01.2017

The expenditure can be utilised from budget head 1414.

Order by

Registrar

To,

**Finance Officer** 

**Mangalore University** 

Mangalagangothri

Bill of Rs. 96,260/- is enclosed.

Copy: Principal, University College, Mangaluru.

Principal Angel

# **CCTV** surveillance









## **Green Initiatives**

## **SOLAR ENERGY**





# **Rain Water Harvesting**



# Vermicomposting



# New Media lab and Recording Studio

## Multimedia studio inaugurated at UCM

Mangalore: A Media Lab and Multimedia Studios were inaugurated at University College Mangalore, a constituent college of Mangalore University was inaugurated on September 27 (Tuesday) 2016.

Former chief minister and alumni of the college Dr. M. Veerappa Moily inaugurated the multimedia studio. Member of the Parliament Nalin Kumar Kateel was the chief guest of the function. He stressed on the technology updating among the students, especially media students. Mangalore University Vice Chancellor Prof. K Byrappa presided over the function.

Principal Dr. Uday Kumar M A, Journalism Department Head Dr. Ganapathi Gowda, Senior Journalist Manohara Prasad, Mangalore University Syndicate Member Harish Achar were prese