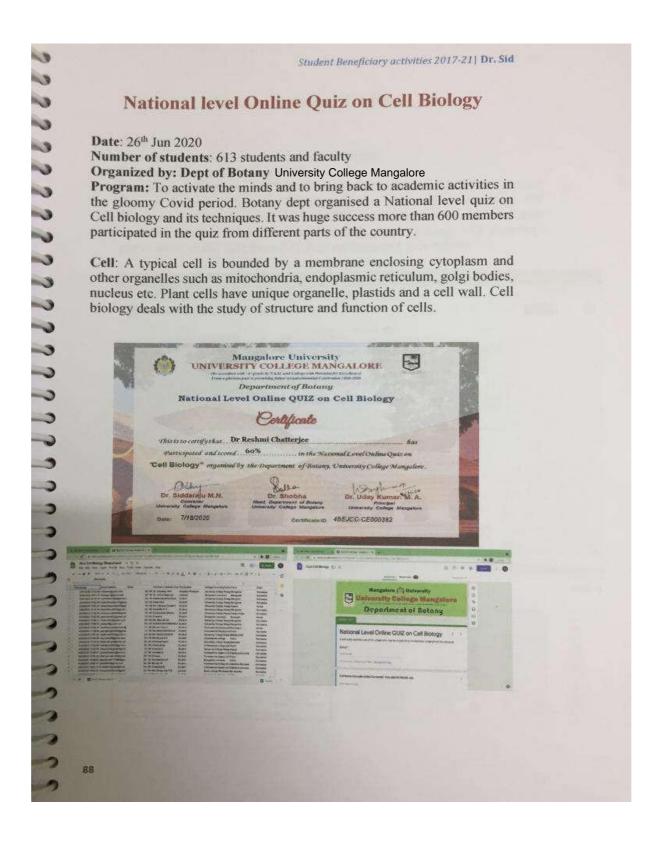

ore University, Mangalagangothri(Guide).
- Prof. Keshava, Department of Library and Information Science, Tumkur University, Tumkur - 572 103.
- Prof. K.L. Mahawar, Department of Library and Information Science, Babasaheb Bhimrao Ambedkar University, Vidya Vihar, Raebareli Road, Lucknow - 226 025.
- 4. Prof. D. Shivalingaiah, Retired Professor, Mangalore University, Mangalagangothri
- 5. The Registrar, Mangalore University, Mangalagangothri.
- 6. The University Librarian, Mangalore University, Mangalagangothri.
- The Chairman, Department of Library and Information Science, Mangalore University, Mangalagangothri.
- 8. E17 caseworker for information.

# **UGC DST Research Project**

**INSPIRE Internship** 





National level Workshop on Identification Techniques of Macrofungi and Lichens













# UNIVERSITY COLLEGE MANGALORE

(A Constituent College of Mangalore University)

(Accredited by NAAC with 'A' Grade and College with Potential for Excellence)

From a Glorious Past to a Promising Future

(Sesquicentennial Celebration 1868-2018)

Organizes

A Workshop on

# "Research Methodology

(A Programme under CPE of UGC)

#### Inauguration 10 A.M. to 10.30 A.M.

Chief Guest : Dr. Vinay Rajath D

Chairman

Department of Sociology Mangalore University Mangalagangothri.

President : Dr. Udaya Kumar M.A

Principal

University College, Mangalore.

Venue: Dr. Shivarama Karantha Sabhabhavana

Date: 29 January 2019, Tuesday Time: 9.30 A.M To 4.00 P.M.

All are Cordially Invited - wooderockerown

Dr. Udaya Kumar M.A

Principal
University College, Mangalore.

Dr. Latha A. Pandith

Co-