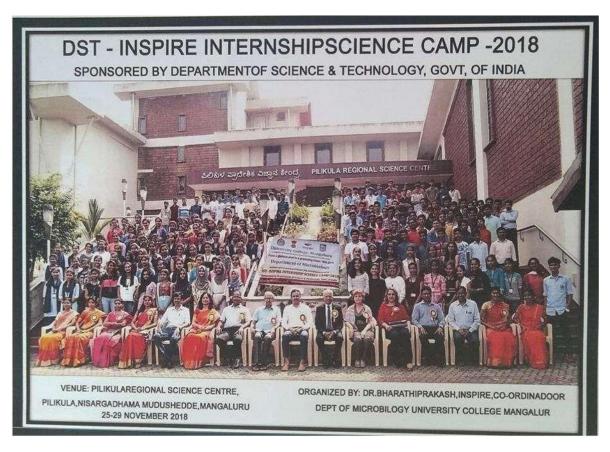

esh V. Mudhol, Rtd. Professor, Department of Library and Information Science, Mangalore University, Mangalagangothri(Guide).
- Prof. Keshava, Department of Library and Information Science, Tumkur University, Tumkur - 572 103.
- Prof. K.L. Mahawar, Department of Library and Information Science, Babasaheb Bhimrao Ambedkar University, Vidya Vihar, Raebareli Road, Lucknow - 226 025.
- 4. Prof. D. Shivalingaiah, Retired Professor, Mangalore University, Mangalagangothri
- 5. The Registrar, Mangalore University, Mangalagangothri.
- 6. The University Librarian, Mangalore University, Mangalagangothri.
- The Chairman, Department of Library and Information Science, Mangalore University, Mangalagangothri.
- 8. E17 caseworker for information.

# **UGC DST Research Project**

**INSPIRE Internship** 





National level Workshop on Identification Techniques of Macrofungi and Lichens













# UNIVERSITY COLLEGE MANGALORE

(A Constituent College of Mangalore University)

(Accredited by NAAC with 'A' Grade and College with Potential for Excellence)

From a Glorious Past to a Promising Future

(Sesquicentennial Celebration 1868-2018)

Organizes

A Workshop on

# "Research Methodology

(A Programme under CPE of UGC)

#### Inauguration 10 A.M. to 10.30 A.M.

Chief Guest : Dr. Vinay Rajath D

Chairman

Department of Sociology Mangalore University Mangalagangothri.

President : Dr. Udaya Kumar M.A

Principal

University College, Mangalore.

Venue: Dr. Shivarama Karantha Sabhabhavana

Date: 29 January 2019, Tuesday Time: 9.30 A.M To 4.00 P.M.

All are Cordially Invited - wooderockerown

Dr.