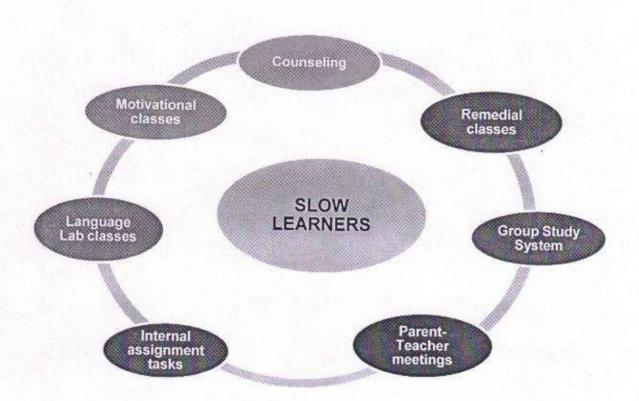

# Designed programmes for Slow Learners

## Special Programmes for Slow Learners:

- Special care is given with the purpose of identifying the slow learners and by giving special coaching in areas where they need support.
- Teaching faculties in the department are student friendly and motivate the students to come up with their innovative ideas and opinions. This kind of atmosphere will encourage students to clear their subject related doubts and seek help.
- Slow learners are provided with additional reading material and books in simple form is made available to increase their understanding of the subject.
- E-links are also suggested to the students to help them gain an in-depth knowledge of the subject. Bilingual explanations and discussions are done in the class with the aim of reaching out to the slow learners so that they can be brought at par with the rest of the class.
- Personal, academic and career-related counselling is given from time to time. Home assignments and projects are given and evaluated on a regular basis.