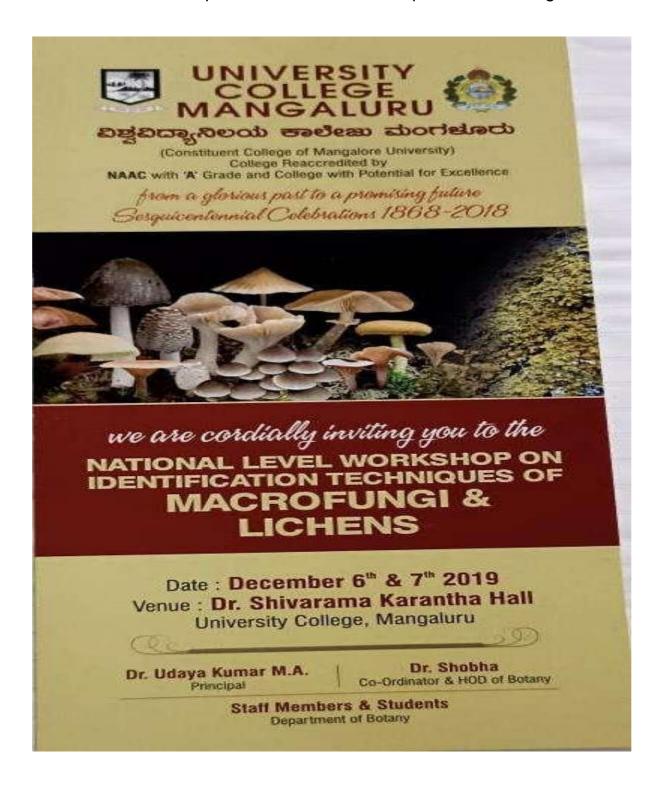

alore University, Mangalagangothri(Guide).
- Prof. Keshava, Department of Library and Information Science, Tumkur University, Tumkur - 572 103.
- Prof. K.L. Mahawar, Department of Library and Information Science, Babasaheb Bhimrao Ambedkar University, Vidya Vihar, Raebareli Road, Lucknow - 226 025.
- 4. Prof. D. Shivalingaiah, Retired Professor, Mangalore University, Mangalagangothri
- 5. The Registrar, Mangalore University, Mangalagangothri.
- 6. The University Librarian, Mangalore University, Mangalagangothri.
- The Chairman, Department of Library and Information Science, Mangalore University, Mangalagangothri.
- 8. E17 caseworker for information.

# **UGC DST Research Project**

**INSPIRE Internship** 





National level Workshop on Identification Techniques of Macrofungi and Lichens













# UNIVERSITY COLLEGE MANGALORE

(A Constituent College of Mangalore University)

(Accredited by NAAC with 'A' Grade and College with Potential for Excellence)

From a Glorious Past to a Promising Future

(Sesquicentennial Celebration 1868-2018)

Organizes

A Workshop on

# "Research Methodology

(A Programme under CPE of UGC)

#### Inauguration 10 A.M. to 10.30 A.M.

Chief Guest : Dr. Vinay Rajath D

Chairman

Department of Sociology Mangalore University Mangalagangothri.

President : Dr. Udaya Kumar M.A

Principal

University College, Mangalore.

Venue: Dr. Shivarama Karantha Sabhabhavana

Date: 29 January 2019, Tuesday Time: 9.30 A.M To 4.00 P.M.

All are Cordially Invited - wooderockerown

Dr. Udaya Kumar M.A

Principal
University College, Mangalore.

Dr. Latha A. Pandith

C