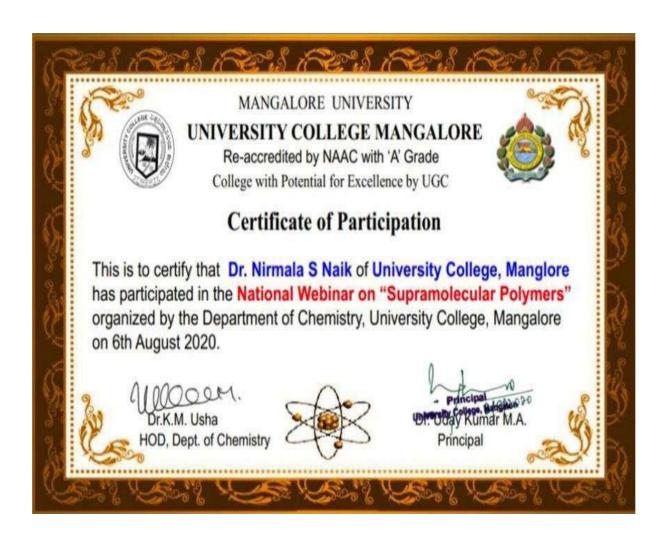

and College with Potential for Excellence)

From a Glorious Past to a Promising Future

(Sesquicentennial Celebration 1868-2018)

Organizes

A Workshop on

# "Research Methodology

(A Programme under CPE of UGC)

#### Inauguration 10 A.M. to 10.30 A.M.

Chief Guest : Dr. Vinay Rajath D

Chairman

Department of Sociology Mangalore University Mangalagangothri.

President : Dr. Udaya Kumar M.A

Principal

University College, Mangalore.

Venue: Dr. Shivarama Karantha Sabhabhavana

Date: 29 January 2019, Tuesday Time: 9.30 A.M To 4.00 P.M.

All are Cordially Invited - wooderockerown

Dr. Udaya Kumar M.A

Principal
University College, Mangalore.

Dr. Latha A. Pandith

Co-ordinator CPE University College Mangalore, Dr. Gayathri N

Programme Co-ordinator Dept. of Sociology University College.





# Special Heritage Building of the College

GFR 12 - A

(See Rule 238(1))

#### FORM OF UTILISATION CERTIFICATE FOR AUTONOMOUS BODIES OF THE GRANTEE ORGNISATION

UTILISATION FOR THE YEAR 2018-19 in respect of recurring/non recurring GRANTS-IN-AID/SALARIES/CREATION OF CAPITAL ASSETS

1. Name of the Scheme:

Granting Special Heritage Status to the College-University College -Hampankatte-Mangalore

2. Whether recurring or no recurring grants

Non-recurring

- 3. Grants position at the beginning of the Financial year
  - (i) Cash in Hand/Bank
  - (ii) Unadjusted advances
  - (iii) Total

| Details of gra                                                        | nts received, ex          | xpenditure incur           | red and closing balan                                                | ces:(