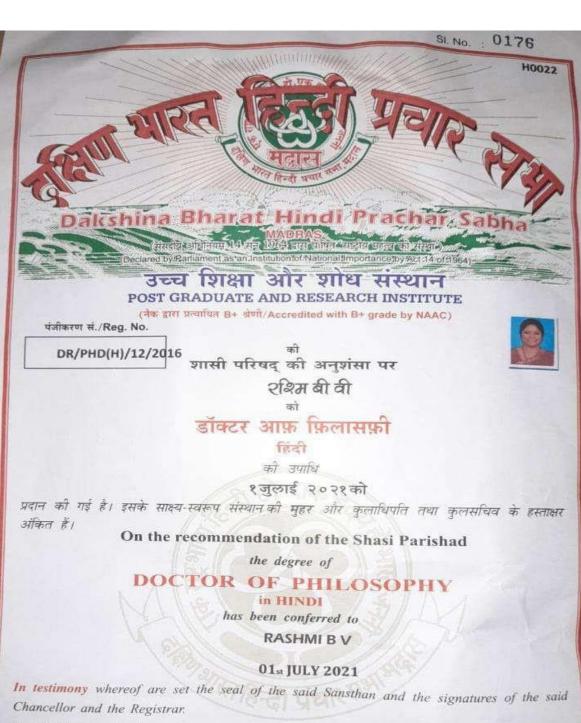

#### Special Programmes for advanced learners:

- During class lectures, class tests, assignments and interaction outside the class, the teachers are able to assess and identify the advanced learners.
- Provided additional reference journals and text books for the extra reading.
- Such students are encouraged to participate in inter college competitions.
- They are encouraged to help and provide support to the weaker students through small groups of study and group discussions and presentations.