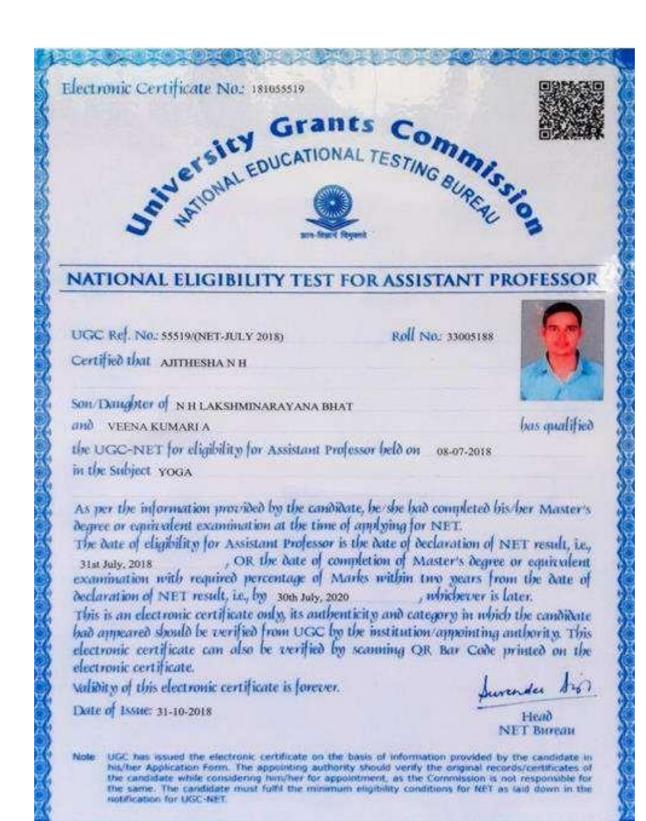

#### Special Programmes for advanced learners:

- During class lectures, class tests, assignments and interaction outside the class, the teachers are able to assess and identify the advanced learners.
- Provided additional reference journals and text books for the extra reading.
- Such students are encouraged to participate in inter college competitions.
- They are encouraged to help and provide support to the weaker students through small groups of study and group discussions and presentations.