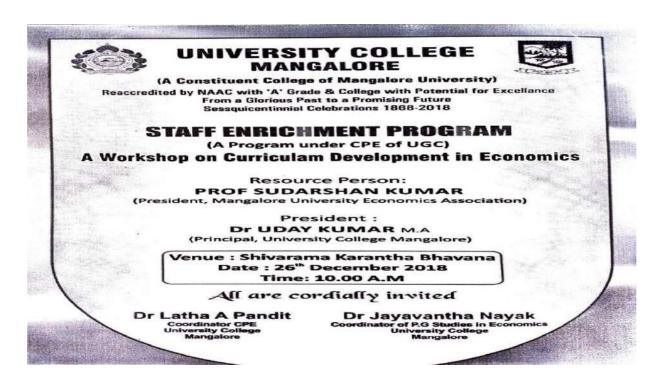

e University, Mangalagangothri(Guide).
- Prof. Keshava, Department of Library and Information Science, Tumkur University, Tumkur - 572 103.
- Prof. K.L. Mahawar, Department of Library and Information Science, Babasaheb Bhimrao Ambedkar University, Vidya Vihar, Raebareli Road, Lucknow - 226 025.
- 4. Prof. D. Shivalingaiah, Retired Professor, Mangalore University, Mangalagangothri
- 5. The Registrar, Mangalore University, Mangalagangothri.
- 6. The University Librarian, Mangalore University, Mangalagangothri.
- The Chairman, Department of Library and Information Science, Mangalore University, Mangalagangothri.
- 8. E17 caseworker for information.

# **UGC DST Research Project**

**INSPIRE Internship** 





National level Workshop on Identification Techniques of Macrofungi and Lichens













# UNIVERSITY COLLEGE MANGALORE

(A Constituent College of Mangalore University)

(Accredited by NAAC with 'A' Grade and College with Potential for Excellence)

From a Glorious Past to a Promising Future

(Sesquicentennial Celebration 1868-2018)

Organizes

A Workshop on

# "Research Methodology

(A Programme under CPE of UGC)

#### Inauguration 10 A.M. to 10.30 A.M.

Chief Guest : Dr. Vinay Rajath D

Chairman

Department of Sociology Mangalore University Mangalagangothri.

President : Dr. Udaya Kumar M.A

Principal

University College, Mangalore.

Venue: Dr. Shivarama Karantha Sabhabhavana

Date: 29 January 2019, Tuesday Time: 9.30 A.M To 4.00 P.M.

All are Cordially Invited - wooderockerown

Dr. Udaya Kumar M.A

Principal
University College, Mangalore.

Dr. Latha A. Pandith

Co-or