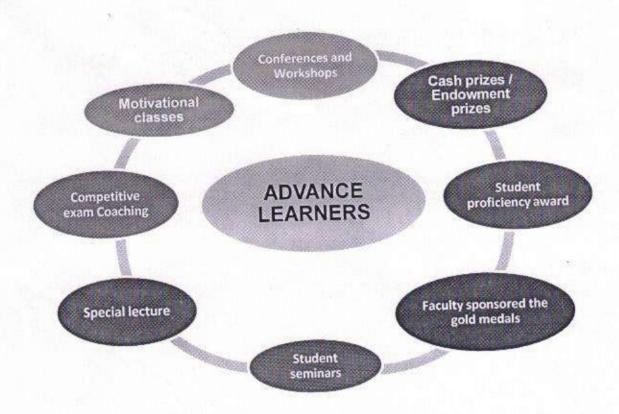

# Designed programmes for Advanced Learners

#### Special Programmes for advanced learners:

- During class lectures, class tests, assignments and interaction outside the class, the teachers are able to assess and identify the advanced learners.
- Provided additional reference journals and text books for the extra reading.
- Such students are encouraged to participate in inter college competitions.
- They are encouraged to help and provide support to the weaker students through small groups of study and group discussions and presentations.