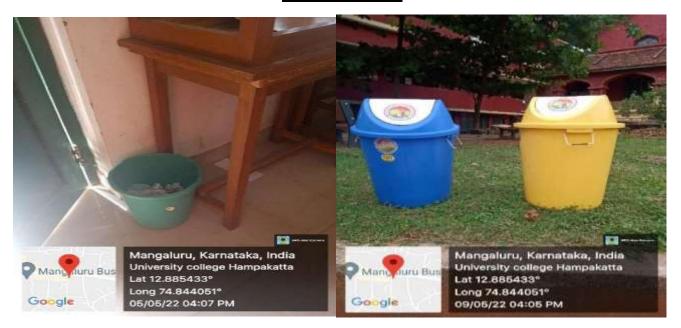

|
|---------|--------------------------------------------------------------------------------------------------------------------------------------------------------------------------------------------------------------------------------------------------------------------------------|
| 1.      | Geotagged photographs of facilities in the institution for the management of degradable and non-degradable waste.  • Solid waste management  • Liquid waste management  • E-waste management  • Waste recycling system  • Hazardous chemicals and radioactive waste management |

PRINCIPAL Unkindipabiliage, Margatore

University College Mangalore

#### **SOLID WASTE MANAGEMENT**

#### Colour coded bins



#### Dry leaf compost



#### Incinerators in ladies' washrooms





#### **LIQUID WASTE MANAGEMENT**



## WASTE RECYCLING SYSTEM

## Vermi-Compost