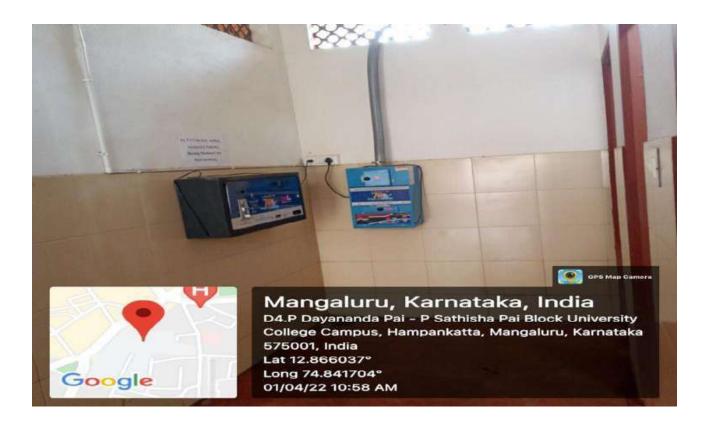

|
|---------|--------------------------------------------------------------------------------------------------------------------------------------------------------------------------------------------------------------------------------------------------------------------------------|
| 1.      | Geotagged photographs of facilities in the institution for the management of degradable and non-degradable waste.  • Solid waste management  • Liquid waste management  • E-waste management  • Waste recycling system  • Hazardous chemicals and radioactive waste management |

PRINCIPAL Unkindipabiliage, Margatore

University College Mangalore

#### **SOLID WASTE MANAGEMENT**

#### Colour coded bins



#### Dry leaf compost



#### Incinerators in ladies' washrooms





#### **LIQUID WASTE MANAGEMENT**



## WASTE RECYCLING SYSTEM

## Vermi-Compost