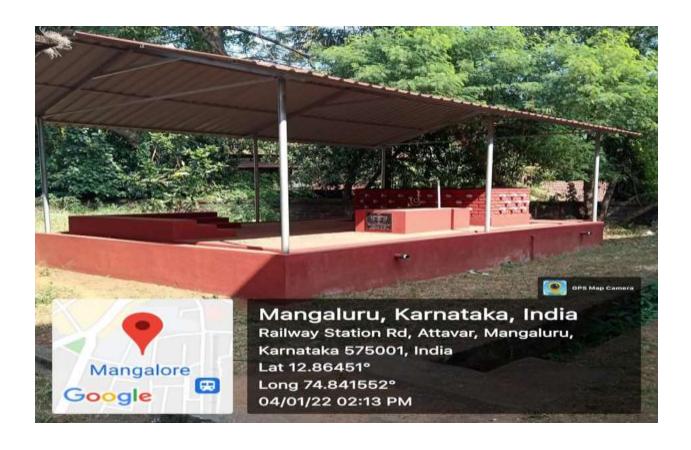

----------------------------------------------------------------------------------------------------------------------------------------------------------------------------------------------------------------------------------------|
| 1.      | Geotagged photographs of facilities in the institution for the management of degradable and non-degradable waste.  • Solid waste management  • Liquid waste management  • E-waste management  • Waste recycling system  • Hazardous chemicals and radioactive waste management |

PRINCIPAL Unkindipabiliage, Margatore

University College Mangalore

#### **SOLID WASTE MANAGEMENT**

#### Colour coded bins



#### Dry leaf compost



#### Incinerators in ladies' washrooms





#### **LIQUID WASTE MANAGEMENT**



## WASTE RECYCLING SYSTEM

## Vermi-Compost