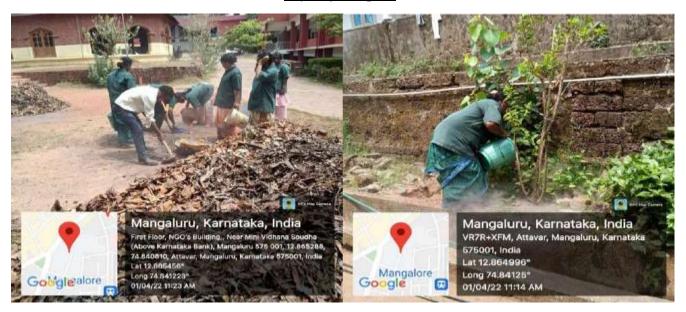

|
|---------|--------------------------------------------------------------------------------------------------------------------------------------------------------------------------------------------------------------------------------------------------------------------------------|
| 1.      | Geotagged photographs of facilities in the institution for the management of degradable and non-degradable waste.  • Solid waste management  • Liquid waste management  • E-waste management  • Waste recycling system  • Hazardous chemicals and radioactive waste management |

PRINCIPAL Unkindipabiliage, Margatore

University College Mangalore

#### **SOLID WASTE MANAGEMENT**

#### Colour coded bins



#### Dry leaf compost



#### Incinerators in ladies' washrooms





#### **LIQUID WASTE MANAGEMENT**



## WASTE RECYCLING SYSTEM

## Vermi-Compost