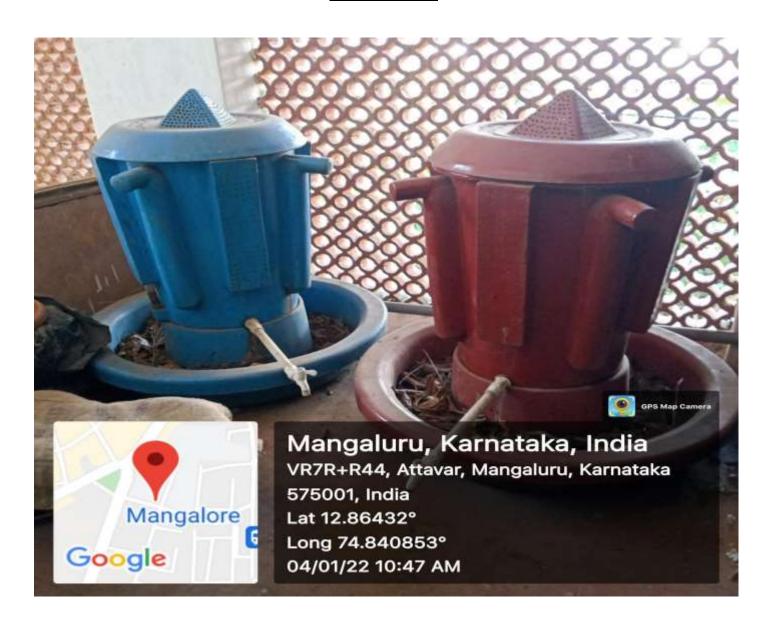

------------------------------------------------------------------------------------------------------------------------------------------------------------------------------------------------------------------------------------------|
| 1.      | Geotagged photographs of facilities in the institution for the management of degradable and non-degradable waste.  • Solid waste management  • Liquid waste management  • E-waste management  • Waste recycling system  • Hazardous chemicals and radioactive waste management |

PRINCIPAL Unkindipabiliage, Margatore

University College Mangalore

#### **SOLID WASTE MANAGEMENT**

#### Colour coded bins



#### Dry leaf compost



#### Incinerators in ladies' washrooms





#### **LIQUID WASTE MANAGEMENT**



## WASTE RECYCLING SYSTEM

## Vermi-Compost