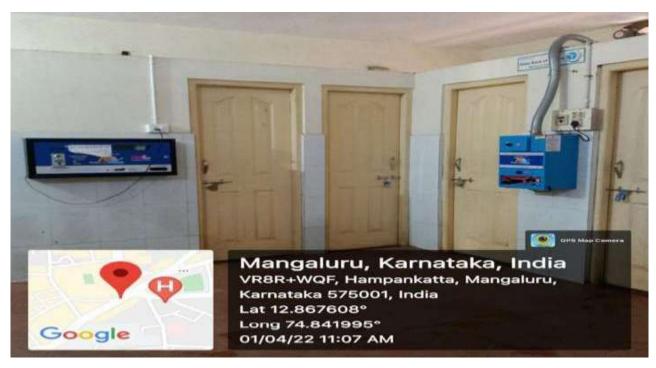

|
|---------|--------------------------------------------------------------------------------------------------------------------------------------------------------------------------------------------------------------------------------------------------------------------------------|
| 1.      | Geotagged photographs of facilities in the institution for the management of degradable and non-degradable waste.  • Solid waste management  • Liquid waste management  • E-waste management  • Waste recycling system  • Hazardous chemicals and radioactive waste management |

PRINCIPAL Unkindipabiliage, Margatore

University College Mangalore

#### **SOLID WASTE MANAGEMENT**

#### Colour coded bins



#### Dry leaf compost



#### Incinerators in ladies' washrooms





#### **LIQUID WASTE MANAGEMENT**



## WASTE RECYCLING SYSTEM

## Vermi-Compost