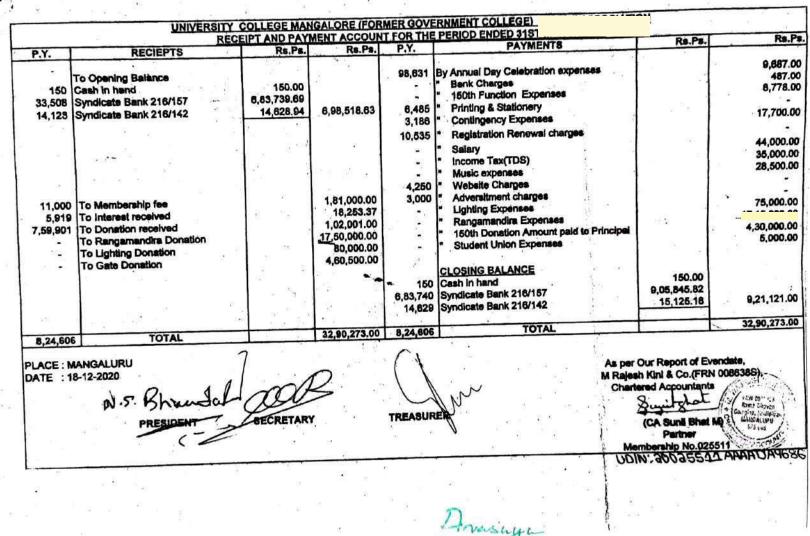

|                                                                   | B                                                                                                                                          | ECEIPT AND P                       | AYMENT ACCO                          | JUNT FOR                                            | OVERNMENT COLLEGE                                                                                                     | Rs.Ps.                                                                                                                                          | Rs.P                                   |
|-------------------------------------------------------------------|--------------------------------------------------------------------------------------------------------------------------------------------|------------------------------------|--------------------------------------|-----------------------------------------------------|-----------------------------------------------------------------------------------------------------------------------|-------------------------------------------------------------------------------------------------------------------------------------------------|----------------------------------------|
| P.Y.                                                              | RECIEPTS                                                                                                                                   | Rs.Ps.                             | Rs.Ps.                               | P.Y.                                                | PAIMENIO                                                                                                              | 1                                                                                                                                               | 9,725.0                                |
| 150<br>8,83,740<br>14,829                                         | To Opening Balance<br>Cash in hand<br>Canara Bank 216/157<br>Canara Bank 216/142                                                           | 150.00<br>9,05,845.82<br>15,125.18 | 9,21,121.00                          | 9,887<br>487<br>8,778<br>17,700<br>44,000<br>35,000 |                                                                                                                       | ubmitting Fees)                                                                                                                                 | 9,7250<br>59,0<br>14,750,0<br>18,000,0 |
| 1,81,000<br>18,253<br>1,02,001<br>17,50,000<br>80,000<br>4,60,500 | To Membership fee<br>To Interest received<br>To Donation received<br>To Rangamaindira Donation<br>To Lighting Donation<br>To Gate Donation |                                    | 4,000.00<br>15,993.81<br>1,25,000.00 | 28,500<br>75,000<br>17,15,000<br>4,30,000<br>5,000  | <ul> <li>Lighting Expenses</li> <li>Rangamandira Expenses</li> <li>150th Donation Amount paid to Principal</li> </ul> | 16,770.00<br>4,05,000.00<br>29,750.00<br>150.00<br>5,55,408.82                                                                                  |                                        |
|                                                                   |                                                                                                                                            |                                    | 14<br>- 14                           | 9,05,846<br>15,125                                  | Canara Bank 210/15/                                                                                                   | 15,501.99                                                                                                                                       | 5,71,080.8                             |
|                                                                   |                                                                                                                                            | 1 Company                          | 10,66,114.61                         | 1 22 00 273                                         | TOTAL                                                                                                                 |                                                                                                                                                 | 10,001                                 |
| 32,90,273<br>LACE : M<br>ATE : 30                                 | N. S. C. homa                                                                                                                              | SECRETARY                          | 3                                    | TREASUR                                             | As part<br>M Rajesh<br>Chartered                                                                                      | Cur Report of Even<br>Kini & Co. (FRN 008)<br>Accountants<br>Suit Stat<br>(CA Sunii Bhat M)<br>4 Pagaer<br>emberstip No.02551<br>10.2 5511 A AA | 1                                      |

| 17,700 * Contingen<br>9,687 * Annual Da<br>28,500 * Music Exp<br>35,000 * Lighting E<br>17,15,000 * Rangamar<br>5,000 * Statent U<br>44,000 * Satary<br>4,30,000 * Satary<br>1,27,550 * Rangamar<br>* Nami<br>* Contribution<br>* Satary<br>* Nami        | ion Expenses<br>y Expanses(Audit Fees & IT File Sub<br>y Calebration expenses<br>enses<br>(Tax Deducted)                                                                                                                                                                                                                                   | Ra.Pa.<br>bmitting Fees)<br>18,770.00<br>4,08,000.00<br>29,750.00 | Ra:Ps.<br>58.00<br>14,750.00<br>9,725.00<br>18,000.00 | P.Y.<br>1,81,000<br>18,253<br>1,02,001<br>17,50,000<br>80,000<br>4,60,500 |                                                                                                                                                   | OVER INCOME                                     | Rs.Ps.                                                         | R<br>4,00<br>15,99<br>1,25,00<br>3,52,16 |
|-----------------------------------------------------------------------------------------------------------------------------------------------------------------------------------------------------------------------------------------------------------|--------------------------------------------------------------------------------------------------------------------------------------------------------------------------------------------------------------------------------------------------------------------------------------------------------------------------------------------|-------------------------------------------------------------------|-------------------------------------------------------|---------------------------------------------------------------------------|---------------------------------------------------------------------------------------------------------------------------------------------------|-------------------------------------------------|----------------------------------------------------------------|------------------------------------------|
| 8,778 * 150th Func<br>17,700 * Contingen<br>9,687 * Annual Da<br>28,500 * Music Exp<br>35,000 * Income Ta<br>75,000 * Rangamar<br>5,000 * Salarry<br>4,30,000 * Salarry<br>4,30,000 * Salarry<br>1,27,550 * Expenses<br>* Rangamar<br>1,27,550 * Expenses | ion Expenses<br>y Expenses(Audit Fees & IT File Sub<br>y Calebration expenses<br>enses<br>((Tax Deducted)<br>penses<br>dira Expenses<br>ation Expenses<br>ation Amount paid to Principal<br>in to University College<br>y dispenser<br>ruction of Gate and Security Shed<br>Board at Gate<br>noured by Principal<br>"Infining & Stationery | 16,770.00                                                         | 14,750.00<br>9,725.00<br>18,000.00                    | 18,253<br>1,02,001<br>17,50,000<br>80,000                                 | <ul> <li>Interest Received</li> <li>Donation Received</li> <li>Rengamandira Donation</li> <li>Lighting Donation</li> <li>Gate Donation</li> </ul> | OVER INCOME                                     |                                                                | 15,99<br>1,25,00                         |
|                                                                                                                                                                                                                                                           | Ascelleneous Expenses                                                                                                                                                                                                                                                                                                                      |                                                                   | 2,107.00                                              | 1.00<br>1.00<br>1.00                                                      |                                                                                                                                                   | e<br>x s                                        |                                                                |                                          |
| 92,072 * EXCESS OF                                                                                                                                                                                                                                        | INCOME OVER EXPENDITURE                                                                                                                                                                                                                                                                                                                    |                                                                   |                                                       |                                                                           |                                                                                                                                                   |                                                 | а.<br>А                                                        |                                          |
| 25,91,754                                                                                                                                                                                                                                                 | TOTAL                                                                                                                                                                                                                                                                                                                                      |                                                                   | 4,97,161.00                                           | 25,91,754                                                                 | TOTAL                                                                                                                                             |                                                 |                                                                | 4,97,10                                  |
| PLACE : MANGALURU<br>DATE : 30-06-2021 Ø                                                                                                                                                                                                                  | PRESIDENT                                                                                                                                                                                                                                                                                                                                  | SECRETARY                                                         | 5 \                                                   | TREASURE                                                                  | UDIN : 210;                                                                                                                                       | M Rajesh Kini<br>Charta<br>Kini<br>Kini<br>Memi | Nort of Evendate,<br>1 & Co. (FRN . 00)<br>red Accountants<br> | N-Carles Internet                        |

Date: 04 / Dec /2020

Principal in University College, Mangelord

Page 1 of 1

University College, Manuelom

| P.Y. 1                                      | EXPENDITURE                                                                                                                                                                                         | Rs.Ps.                                | Rs.Ps.                                                   | P.Y.                        | INCOME                                                                                                                  | Rs.Ps.                                                                                     | Rs.Ps                                                                               |
|---------------------------------------------|-----------------------------------------------------------------------------------------------------------------------------------------------------------------------------------------------------|---------------------------------------|----------------------------------------------------------|-----------------------------|-------------------------------------------------------------------------------------------------------------------------|--------------------------------------------------------------------------------------------|-------------------------------------------------------------------------------------|
| 6,485<br>3,186<br>10,535<br>4,250<br>98,631 | y Bank Charges<br>150th Function Expenses<br>Printing & Statilonery<br>Contingency Expenses<br>Registration Renewal charges<br>Website Charges<br>Annual Day Celebration expenses<br>Music Expenses |                                       | 487.00<br>8,778.00<br>17,700.00<br>9,687.00<br>28,500.00 | 11,000<br>5,919<br>7,59,901 | Membership Fee<br>Interest Received<br>Donation Received<br>Rangemandira Donation<br>Lighting Donation<br>Gate Donation |                                                                                            | 1,81,000.00<br>18,253.37<br>1,02,001.00<br>17,50,000.00<br>80,000.00<br>4,60,500.00 |
| 3,000                                       | Adversitment charges<br>income Tax (Tax Deducted)<br>Lighting Expenses<br>Rangamandira Expenses                                                                                                     |                                       | 35,000.00<br>75,000.00                                   | a na                        |                                                                                                                         |                                                                                            | ŝ                                                                                   |
|                                             | Student Union Expenses     Salary     150th Donetion Amount paid to Principal                                                                                                                       |                                       | 5,000.00<br>44,000.00<br>4,30,000.00                     |                             |                                                                                                                         |                                                                                            |                                                                                     |
| 4,376                                       | " Printing & Stationery<br>" Repair & Meintainces<br>" Miscelleneous Expenses<br>" Depreciation                                                                                                     | 12,995.00<br>1,04,350.00<br>10,205.00 | 1,27,550.00<br>2,980.00                                  | а<br>1 п.                   |                                                                                                                         | 1 () ()<br>() () ()<br>() () () () () () () () () () () () () (                            |                                                                                     |
| 6,46,357                                    | * EXCESS OF INCOME OVER EXPENDITURE                                                                                                                                                                 | 1. 1997                               | 92,072.37                                                |                             |                                                                                                                         | a na she                                                                                   |                                                                                     |
| 7,76,820                                    | TOTAL                                                                                                                                                                                               |                                       | 25,91,764.37                                             | 7,78,820                    | TOTAL                                                                                                                   | 1                                                                                          | 25,91,754.37                                                                        |
| LACE:MA                                     | NGALURU<br>12-2020 N.S. Bhandall                                                                                                                                                                    | SECRETARY                             |                                                          | TREASURE                    | M Rajesh K<br>Cha<br>X                                                                                                  | eport of Evendate<br>Ini & Co. (FRN, C<br>thered Accountant<br>CA Sunit Bhat My<br>Partner | Fill Statian                                                                        |
| . *                                         |                                                                                                                                                                                                     | 1                                     | 7, 15,000<br>5000<br>1,30,000                            |                             |                                                                                                                         | mbelihip No 025                                                                            |                                                                                     |