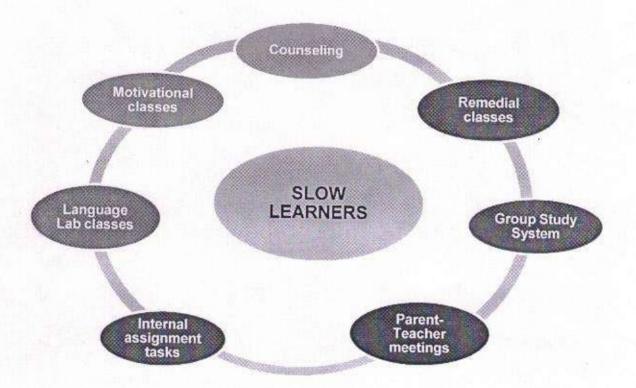

#### Advanced and Slow learners

# **Designed programmes for Slow Learners**

## Slow Learners and advanced learners:

The department has undertaken special initiative to identify the varied learning levels of the students. Both advanced and slow learners are identified through class room participation/ class test/ internal assessment examinations/ semester examination.

### **Special Programmes for Slow Learners:**

- Special care is given with the purpose of identifying the slow learners and by giving special coaching in areas where they need support.
- · Teaching faculties in the department are student friendly and motivate the students to come up with their innovative ideas and opinions. This kind of atmosphere will encourage students to clear their subject related doubts and seek help.
- · Slow learners are provided with additional reading material and books in simple form is made available to increase their understanding of the subject.
- · E-links are also suggested to the students to help them gain an in-depth knowledge of the subject. Bilingual explanations and discussions are done in the class with the aim of reaching out to the slow learners so that they can be brought at par with the rest of the class.
- Personal, academic and career-related counselling is given from time to time. Home assignments and projects are given and evaluated on a regular basis.