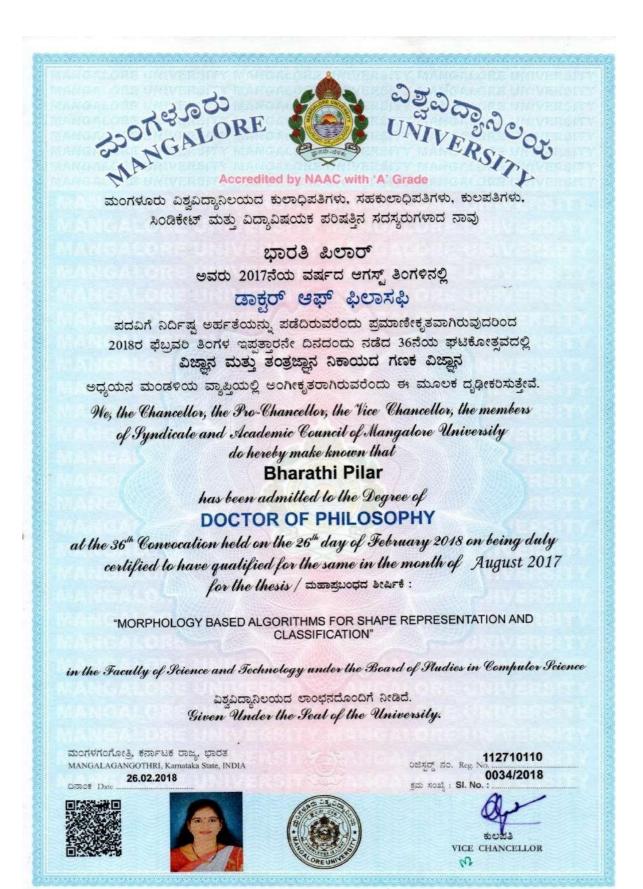

q}^{\sigma}$$

where

- $M_{ij}$  is the actual marks obtained by the  $j^{th}$  candidate in  $l^{th}$  session
- $\hat{M}_{t}^{g}$  is the average marks of the top 0.1% of the candidates considering all sessions
- $M_q^{\theta}$  is the sum of mean and standard deviation marks of the candidates in the paper considering all sessions
- $\hat{M}_{II}$  is the average marks of the top 0.1% of the candidates in the  $l^{th}$  session
- Mig is the sum of the mean marks and standard deviation of the 1th session

Graduate Aptitude Test in Engineering (GATE) 2020 was organised by Indian Institute of Technology Delhi on behalf of the National Coordination Board (NCB) – GATE for the Department of Higher Education, Ministry of Human Resources Development (MHRD), Government of India.

## PhD Awards



|