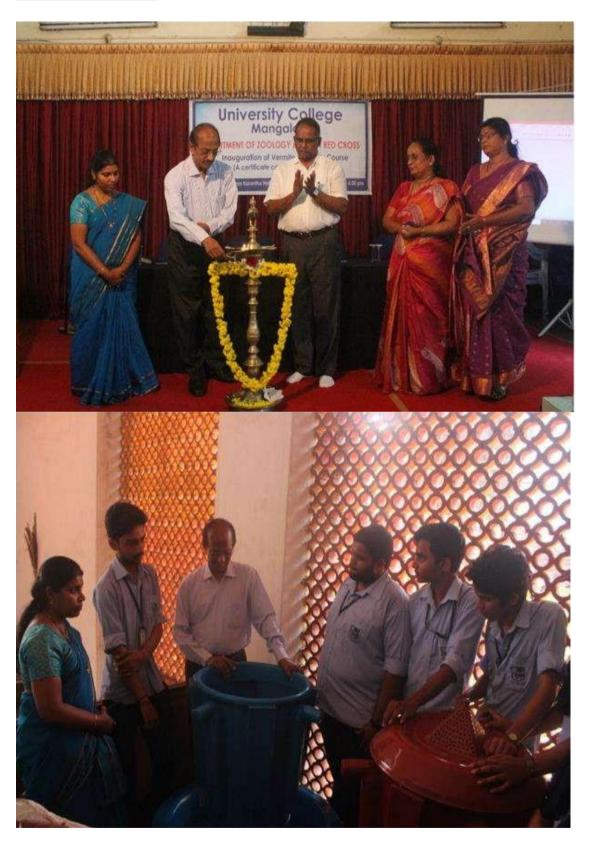

Sub: Regarding sanction for purchase of CCTV camera units

Ref: 1. Vice Chancellor's letter dated 10.11.2016

2. Supply order letter dated 16.11.2016

Purchase of DVR and other related equipment from M/s Vital Telecom, # 191/42, 10<sup>th</sup> cross, Wilson Garden, Bangalore - 560027 has been sanctioned to University College, Mangaluru.

Bill No.: 2154

Amount: Rs. 96,260/-

Date: 20.01.2017

The expenditure can be utilised from budget head 1414.

Order by

Registrar

To,

**Finance Officer** 

**Mangalore** University

Mangalagangothri

Bill of Rs. 96,260/- is enclosed.

Copy: Principal, University College, Mangaluru.

Principal University College, Mangalore

# **CCTV** surveillance







## **Green Initiatives**

## SOLAR ENERGY





## **Rain Water Harvesting**



## Vermicomposting



## New Media lab and Recording Studio

### Multimedia studio inaugurated at UCM

Mangalore: A Media Lab and Multimedia Studios were inaugurated at University College Mangalore, a constituent college of Mangalore University was inaugurated on September 27 (Tuesday) 2016.

Former chief minister and alumni of the college Dr. M. Veerappa Moily inaugurated the multimedia studio. Member of the Parliament Nalin Kumar Kateel was the chief guest of the function. He stressed on the technology updating among the students, especially media students. Mangalore University Vice Chancellor Prof. K Byrappa presided over the function.

Principal Dr. Uday Kumar M A, Journalism Department Head Dr. Ganapathi Gowda, Senior Journalist Manohara Prasad, Mangalore University Syndicate Member Harish Achar were pre