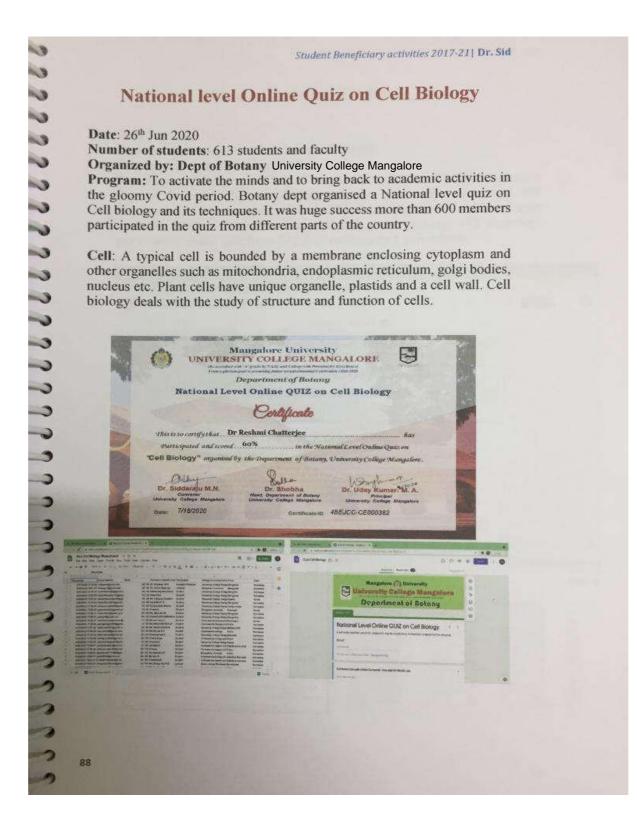

Library and Information Science, Tumkur University, Tumkur - 572 103.
- Prof. K.L. Mahawar, Department of Library and Information Science, Babasaheb 3. Bhimrao Ambedkar University, Vidya Vihar, Raebareli Road, Lucknow - 226 025.
- 4. Prof. D. Shivalingaiah, Retired Professor, Mangalore University, Mangalagangothri
- 5. The Registrar, Mangalore University, Mangalagangothri.
- 6. The University Librarian, Mangalore University, Mangalagangothri.
- 7. The Chairman, Department of Library and Information Science, Mangalore University, Mangalagangothri.
- 8. E17 caseworker for information.

## **UGC DST Research Project**

### **INSPIRE** Internship





Seminars, Workshop and Webinars organized by the Institution

National level Workshop on Identification Techniques of Macrofungi and Lichens





### Workshop on Curriculum Development - Staff Enrichment Programme



Reaccredited by NAAC with 'A' Grade & College with Potential for Excellance From a Glorious Past to a Promising Future Sessquicentinnial Celebrations 1868-2018

STAFF ENRICHMENT PROGRAM

(A Program under CPE of UGC)

A Workshop on Curriculam Development in Economics

Resource Person: PROF SUDARSHAN KUMAR (President, Mangalore University Economics Association)

> President : Dr UDAY KUMAR M.A (Principal, University College Mangalore)

Venue : Shivarama Karantha Bhavana Date : 26<sup>th</sup> December 2018 Time: 10.00 A.M

All are cordially invited

Dr Latha A Pandit Dr Coordinator CPE Coordin University College Mangalore

Dr Jayavantha Nayak cordinator of P.G Studies in Economics University College

6 JAGADISHCHANDRA S