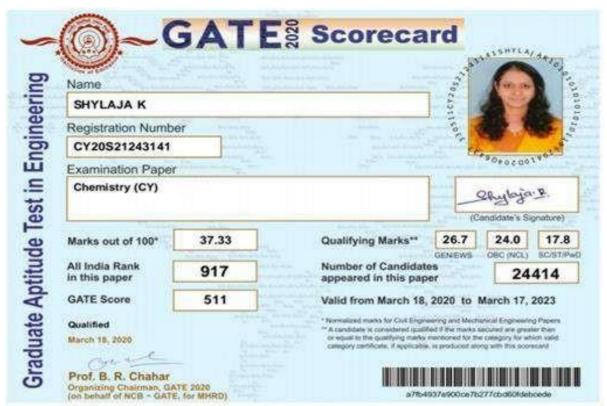

| S. KSET Conve                                                                                                | Prof. T.K. Umesh<br>Chairman, KSET Center<br>ung gito, Stur Stang                                                     |          |
| Rent Hong 1<br>Prof. H. R<br>Member Secreta<br>Raz scott ab<br>Note / Rotal -<br>the Certificate corress<br>s gases and contest | S. KSET Conve                                                                                                | Chairman, KSET Center<br>ಚನ್ನು ಕೈರು, ಕೆಸೆಟ್ ಕೇಂದ್ರ<br>KSET results have been assounced<br>ice ಪ್ರಕಟನೆ ವಿನಯಾಪಾಡಿದ್ದರೆ. | hisating |

## **NET Certificate**



### **GATE Certificate**



Qualifying in GATE 2020 does not guarantee either an admission to a post-graduate programme or a scholarship/assistantship. Admitting institutes may conduct further tests or interviews for final selection.

In the GATE 2020, the qualifying marks for a general category candidate in each paper is  $\mu + \sigma$  or 25 marks (out of 100), whichever is greater, where  $\mu$  is the mean and  $\sigma$  is the standard deviation of marks of all the candidates who appeared in the paper. The qualifying marks for OBC(NCL) and SC/ST/PwD candidates are 90% and two-third of a general category candidate in the paper respectively.

The GATE 2020 score was calculated using the formula

$$GATE Score = S_q + (S_t - S_q) \frac{(M - M_q)}{(\overline{M}_t - M_q)}$$

where

M is marks (out of 100) obtained