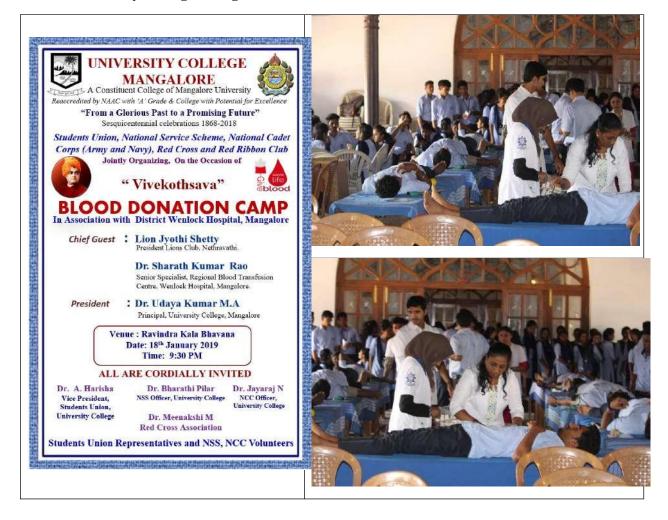

| find and when a    |                |           |        |       |
| R       | 11 NO : 7155/201   | 9-20/018       |           |        |       |
| · I     | ate : 28.06.20     | 19.            |           |        |       |
| Su      | pply and Installat | ion of Lalest  |           |        |       |
| Ven     | tion of KOHA Soft  | twore on       |           |        |       |
| (0)     | bunter Plat form.  | Amount         | 90,000 .  | 30     |       |
|         | J                  | IGST           | 16200 .   |        |       |
|         |                    | Total Amount   | 1,06,000. | 200    |       |
|         |                    |                |           |        |       |

## **Blood Donation Camp**

### Date : 18.01.2018

### Place : University College Mangalore



A Blood donation camp was organized by our NSS unit, in collaboration with Red Ribbon Club, through which more than 100 units of blood was donated by both students and the staff members of the college. India faces a blood shortage of 3 million units. The problem can be addressed if an additional two percent of Indians donate blood, as opened by the health experts. This was in charged by Dr.Bharathi Pilar and Dr.Sanjay Annarao

# **Participants List :** Blood Donation Camp Date : 18.01.2018 Place : University College Mangalore

| LNO. | NAME