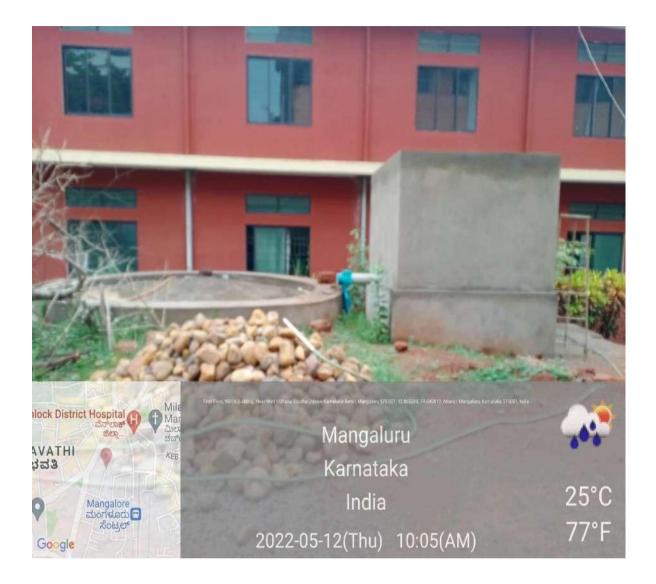

*Official Reminder**

Sub: Regarding sanction for purchase of CCTV camera units

Ref: 1. Vice Chancellor's letter dated 10.11.2016

2. Supply order letter dated 16.11.2016

Purchase of DVR and other related equipment from M/s Vital Telecom, # 191/42, 10<sup>th</sup> cross, Wilson Garden, Bangalore - 560027 has been sanctioned to University College, Mangaluru.

Bill No.: 2154

Amount: Rs. 96,260/-

Date: 20.01.2017

The expenditure can be utilised from budget head 1414.

Order by

Registrar

To,

**Finance Officer** 

**Mangalore** University

Mangalagangothri

Bill of Rs. 96,260/- is enclosed.

Copy: Principal, University College, Mangaluru.

Principal University College, Mangalore

# **CCTV** surveillance







## **Green Initiatives**

## SOLAR ENERGY





## **Rain Water Harvesting**



## Vermicomposting



## New Media lab and Recording Studio

### Multimedia studio inaugurated at UCM

Mangalore: A Media Lab and Multimedia Studios were inaugurated at University College Mangalore, a constituent college of Mangalore University was inaugurated on September 27 (Tuesday) 2016.

Former chief minister and alumni of the college Dr. M. Veerappa Moily inaugurated the multimedia studio. Member of the Parliament Nalin Kumar Kateel was the chief guest of the function. He stressed on the technology updating among the students, especially media students. Mangalore University Vice Chancellor Prof. K Byrappa presided over the function.

Principal Dr. Uday Kumar M A, Journalism Department Head Dr. Ganapathi Gowda, Senior Journalist Manohara Prasad, Mangalore University Syndicate Member