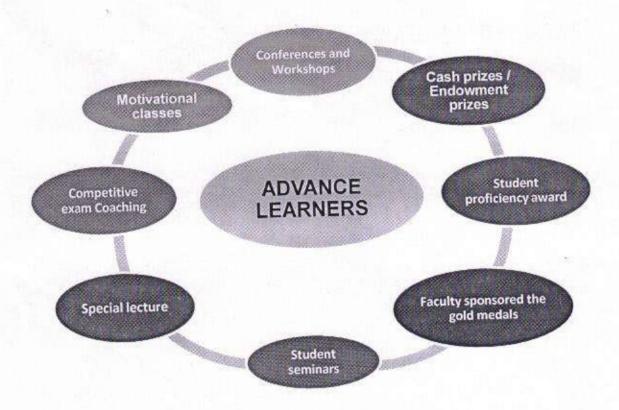

# **Designed programmes for Advanced Learners**

#### Special Programmes for advanced learners:

- During class lectures, class tests, assignments and interaction outside the class, the teachers are able to assess and identify the advanced learners.
- Provided additional reference journals and text books for the extra reading.
- Such students are encouraged to participate in inter college competitions.
- They are encouraged to help and provide support to the weaker students through small groups of study and group discussions and presentations.