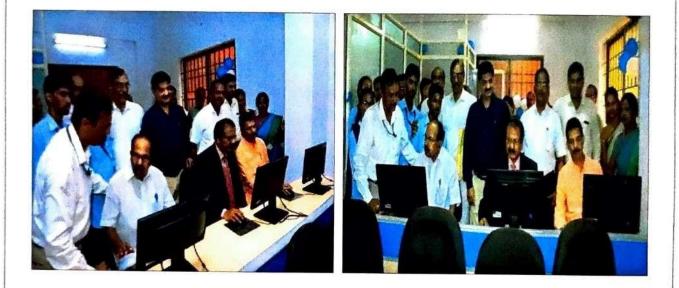

nd Recording Studio

### Multimedia studio inaugurated at UCM

Mangalore: A Media Lab and Multimedia Studios were inaugurated at University College Mangalore, a constituent college of Mangalore University was inaugurated on September 27 (Tuesday) 2016.

Former chief minister and alumni of the college Dr. M. Veerappa Moily inaugurated the multimedia studio. Member of the Parliament Nalin Kumar Kateel was the chief guest of the function. He stressed on the technology updating among the students, especially media students. Mangalore University Vice Chancellor Prof. K Byrappa presided over the function.

Principal Dr. Uday Kumar M A, Journalism Department Head Dr. Ganapathi Gowda, Senior Journalist Manohara Prasad, Mangalore University Syndicate Member Harish Achar were present among others.



PRINCIPAL University College, Mangalore

## Media lab





## **Recording Studio**



## Mathematics Computer Lab



### **Mathematics Lab**



**Centenary Block Mathematics Laboratory** 

### UNIVERSITY COLLEGE MANGALORE

## **Anti-Ragging Committee**

The Institution comprises Anti-Ragging Committee and Anti-Ragging squad. The Committee and the Squad functions based on the guide lines of the UGC regarding Anti-ragging.

## Objective

To root out ragging in all its forms from the institution by prohibiting it by law, preventing its occurrence by following the provisions of the Regulations and punishing those who indulge in ragging as provided for in the UGC Regulations on curbing the menace of ragging in Higher Education

### What is Ragging?

- Misconduct of any student either in spoke