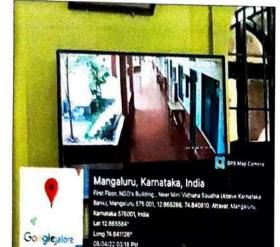

NIVERSITY

**Registrar Office** 

Mangalagangothri-574199

Date: 25.01.2017

#### **Official Reminder**

Sub: Regarding sanction for purchase of CCTV camera units

Ref: 1. Vice Chancellor's letter dated 10.11.2016

2. Supply order letter dated 16.11.2016

Purchase of DVR and other related equipment from M/s Vital Telecom, # 191/42, 10<sup>th</sup> cross, Wilson Garden, Bangalore - 560027 has been sanctioned to University College, Mangaluru.

Bill No.: 2154

Amount: Rs. 96,260/-

Date: 20.01.2017

The expenditure can be utilised from budget head 1414.

Order by

Registrar

To,

**Finance Officer** 

**Mangalore** University

Mangalagangothri

Bill of Rs. 96,260/- is enclosed.

Copy: Principal, University College, Mangaluru.

Principal University College, Mangalore

# **CCTV** surveillance







## **Green Initiatives**

## SOLAR ENERGY





## **Rain Water Harvesting**



## Vermicomposting



## New Media lab and Recording Studio

### Multimedia studio inaugurated at UCM

Mangalore: A Media Lab and Multimedia Studios were inaugurated at University College Mangalore, a constituent college of Mangalore University was inaugurated on September 27 (Tuesday) 2016.

Former chief minister and alumni of the college Dr. M. Veerappa Moily inaugurated the multimedia studio. Member of the Parliament Nalin Kumar Kateel was the chief guest of the function. He stressed on the technology updating among the students, especially media students. Mangalore University Vice Chancellor Prof. K Byrappa presided over the function.

Principal Dr. Uday Kumar M A, Journalism Department Head Dr. Ganapa