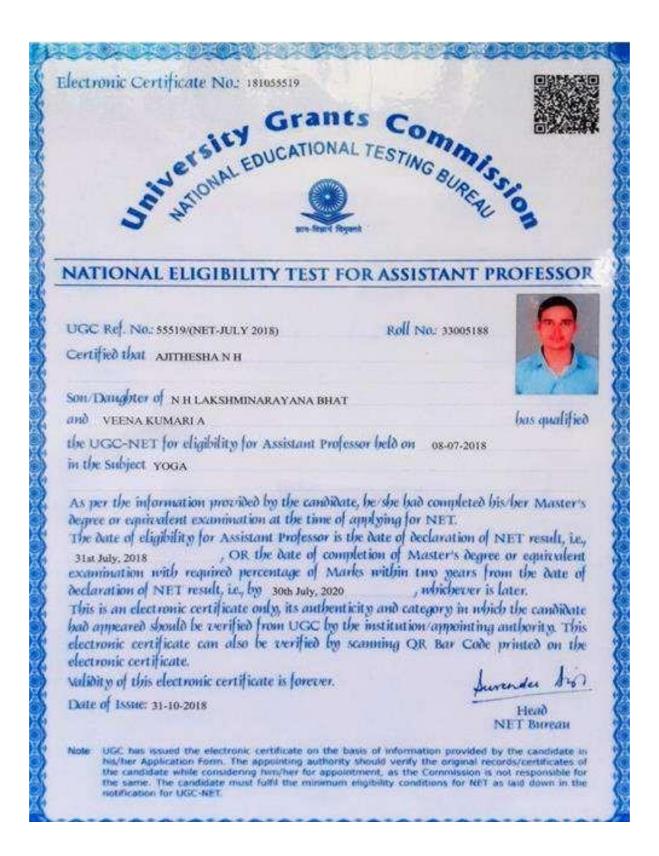

|          |
|                                                                                                                                 | S. KSET Conve                                                                                                | Prof. T.K. Umesh<br>Chairman, KSET Center<br>ung gito, Stur Stang                                                     |          |
| Rent Hong 1<br>Prof. H. R<br>Member Secreta<br>Raz scott ab<br>Note / Rotal -<br>the Certificate corress<br>s gases and contest | S. KSET Conve                                                                                                | Chairman, KSET Center<br>ಚನ್ನು ಕೈರು, ಕೆಸೆಟ್ ಕೇಂದ್ರ<br>KSET results have been assounced<br>ice ಪ್ರಕಟನೆ ವಿನಯಾಪಾಡಿದ್ದರೆ. | hisating |

## **NET Certificate**



### **GATE Certificate**



Qualifying in GATE 2020 does not guarantee either an admission to a post-graduate programme or a scholarship/assistantship. Admitting institutes may conduct further tests or interviews for final selection.

In the GATE 2020, the qualifying marks for a general category candidate in each paper is  $\mu + \sigma$  or 25 marks (out of 100), whichever is greater, where  $\mu$  is the mean and  $\sigma$  is the standard deviation of marks of all the candidates who appeared in the paper. The qualifying marks for OBC(NCL) and SC/ST/PwD candidates are 90% and two-third of a general category candidate in the paper respectively.

The GATE 2020 score was calculated using the formula

$$GATE Score = S_q + (S_t - S_q) \frac{(M - M_q)}{(\overline{M}_t - M_q)}$$

where

M is