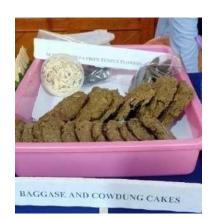

ical games, Origami art, Vedic Mathematics to public

# **Department of Microbiology**

In connection with 150<sup>th</sup> year Sesquicentennial Celebrations, Department of Microbiology have exhibited, procedure of water testing, Blood testing, models of sewage treatment plant, micro-organisms spoiling fruits and vegetables. Concepts regarding renewable resources like cow dung bagasse cakes and biodiesel from used cooking oil and products made by microbiology students using recycled waste like paper bins from recycled paper, scented dhupa from temple flowers, face pack jam and rose water charcoal soap, Rose soap and Aloe Vera soap. Our students prepared various models of Nipha virus, Influenza virus and Corona virus etc. Eco-friendly products were also exhibited at the exhibition.













**The outcome:** People visited came to know the importance of water testing and how *E.coli* gains entrance and how to identify it in water, Identification of blood groups, Using of foldscope microscope, importance of renewable energy and importance of recycling and Eco-friendly products. Micro-organisms for human welfare was highlighted in the exhibition.

# **Physics Department**

The Physics department arranged an exhibition of Antique equipment's and different working models of physics in the eve of 150<sup>th</sup> year celebration of our college. The Staff members and the students of I B.Sc., II B.Sc. and III B.Sc. actively participated in conducting the exhibition. A book of important and rare Antique equipment's was prepared.

The models explaining Rocket motion, different p