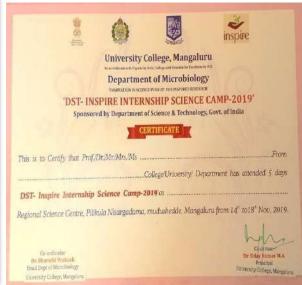

y,

Govt. of India

November 14th-18th, 2019

Venue: Regional Science Centre, Pilikula





# ನ. 14ರಿಂದ ಡಿಎಸ್ಟಿ-ಇನ್ ಸ್ಪೈರ್ ಇಂಟರ್ನ್ ಶಿಪ್ ಶಿಬಿರ

ಮಹಾಗಗರ, ಅ. 10: ಮಂಗಳೂರು ವಿ.ವಿ. ಕಾಲೇಜಿನ ಸೂಕ್ಷ್ಮಾಣು ಜೀವಿಶಾಸ್ತ್ರ ವಿಭಾಗದ ನೇತೃತ್ವದಲ್ಲಿ ಭಾರತ ಸರಕಾರದ ವಿಜ್ಞಾನ ಮತ್ತು ತಂತ್ರಜ್ಞಾನ ವಿಭಾಗದ ಪ್ರಾಯೋಜಕತ್ವದೊಂದಿಗೆ, ವಿಜ್ಞಾನ ವಿದ್ಯಾ ರ್ಥಿಗಳಿಗಾಗಿ ಡಿಎಸ್ಟ್-ಇನ್ಸ್ಟ್ರೌ ಇಂಟರ್ನ್ ಶಿಪ್ ಶಿಬರ-2019 (ವಿಜ್ಞಾನ ದಲ್ಲಿ ನಾವೀನ್ಯತೆಗೆ ಪ್ರೇರಿತ ಸಂಶೋಧನೆ) ವನ್ನು ಪಿಲಿಕುಳದ ಪ್ರಾದೇಶಿಕ ವಿಜ್ಞಾನ ಕೇಂದ್ರದ ಸಭಾಂಗಣದಲ್ಲಿ ನ. 14ರಿಂದ 18ರ ವರೆಗೆ ಐದು ದಿನಗಳ ಕಾಲ ಆಯೋಜಿಸಿದೆ.

ಎಸೆಸೆಲ್ಲಿಯಲ್ಲಿ ಶೇ. 90.2ಕನಿಷ್ಠ ಅಂಕ ಪಡೆದಿರುವ ಪ್ರಥಮ ಮತ್ತು ದ್ವಿತೀಯ ವರ್ಷದ ಪಿಯುಸಿ ವಿಜ್ಞಾನ ವಿಭಾ ಗದವಿದ್ಯಾರ್ಥಿಗಳುಶಿಬಿರದಲ್ಲಿ ಪಾಲ್ಗೊಳ್ಳಲು ಅರ್ಹರು. ದ.ಕ., ಉಡುಪಿ, ಉ.ಕ. ಮತ್ತು ಕೊಡಗು ಜಿಲ್ಲೆಯ ವಿದ್ಯಾರ್ಥಿಗಳಿಗೆ ಅವಕಾಶವಿದೆ. ಯಾವುದೇ ರೀತಿಯ ನೋಂದಣಿ ಶುಲ್ಕವಿರುವುದಿಲ್ಲ. ಆಹಾರ, ವಸತಿ ಮತ್ತು ಪ್ರಯಾಣವನ್ನು ಉಚಿತವಾಗಿ ಕಲ್ಪಿಸಲಾಗುವುದು.











#### University College, Mangalore Department of Micro biology.



Dr. Bharathi prakash, Head Dept. & Micro biology University College, Mangalore.



| 127 Ashlech 128 John TV 129 Rechoil R 121 Ashlech 129 Rechoil R 121 Ashlech 120 Rechoil R 121 Ashlech 120 Rechoil R 121 Ashlech 121 Ashlech 122 Ashlech 123 Ashlech 124 Ashlech 125 Rechoil R 125 Rechoil R 126 Rechoil R 127 Ashlech 126 Rechoil R 127 Ashlech 127 Ashlech 128 Ashlech 129 Rechoil R 129 Ashlech 120 Ashlech  | 7      | Name of the student    | 14*                                     | 14**           | 15*      | 15*       | 2.6**        | 16"      | 170          | 17"       | 18 <sup>th</sup> | 28"          |       | DST           | I-INSPIRE CAM   | NEW MAL