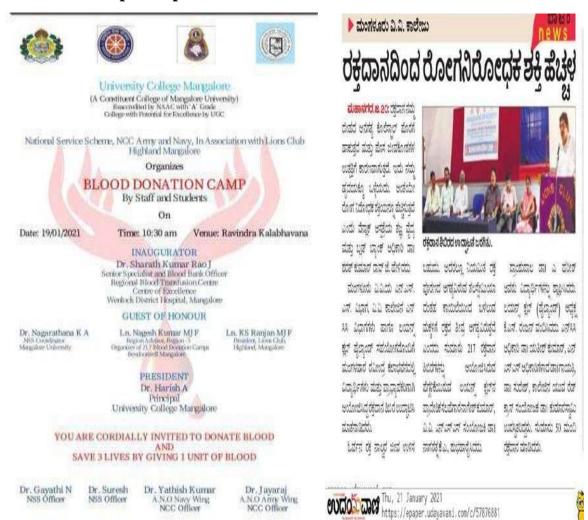

#### 3. Blood Donation Camp

**Date/Duration:** 19/01/2021

Venue: Ravindra Kalabhavan - University College Mangalore

Collaborating Agency: Lions club High Land Mangalore and Wenlock District

hospital Mangalore

No of Students participated/Units of Blood collected: 50

A blood donation camp was organized on 19/01/2021 at Ravindra Kalabhavan of our college in collaboration with Lions club High land Mangalore and Blood bank - Wenlock District hospital Mangalore. Dr. Sharath Kumar, senior specialist and blood bank officer inaugurated the camp and explained the importance of donating blood and responding to the need of blood during emergency. Dr. Harisha A, Principal of the college presided over the function and delivered presidential remarks. A Total of 50-unit of blood was collected from the students, staff and public.