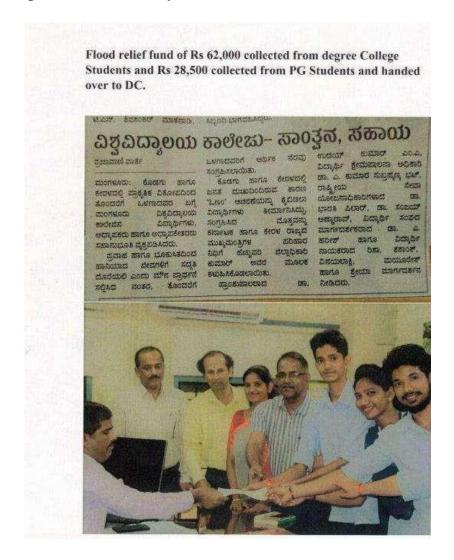

-----|
| Vidyashree    | II B.Sc .B |
| Chethana M    | I B.Sc .B  |
| Anushree      | II B.Sc .B |
| Pallavi K     | I B.Sc A   |
| Manavi KK     | I B.Sc A   |
| Vedashree V   | II B.Sc .B |
| Deepthi K     | II B.Sc .B |
| Spoorthi K    | II B.Sc .B |

#### 20. Flood Relief Fund

As a part of extension activity in the year 2019-20 Students' council along with the teachers collected a total of **Rs 90,500/-** for the flood victims of Kerala and Kodagu .Both teachers and the students for donated for this purpose. Principal Dr Udaya Kumar MA ,Student Welfare officer Dr. Harisha A NSS officers Dr.Bharathi Pilar and Student Council President Shanshanka A handed over this amount to District Commissioner to Karnataka and Kerala Relief Fund. Total of 12 students participated in the activity .



3.4.3 Number of extension and outreach programs conducted by the institutions through NSS/NCC, Government and Government recognized bodies during the last five years.

-

3.4.3.1 Number of extension and outreached Programmes conducted in collaboration with industry ,community and Non-government Organization through NSS/NCC /RED Cross /YRC Etc. Year - wise during the last five years.

# 2018 - 19

| SL NO | Name of the activity                                                                  |
|-------|---------------------------------------------------------------------------------------|
| 1.    | NSS Annual special camp                                                               |
| 2.    | Blood Donation Camp                                                                   |
| 3.