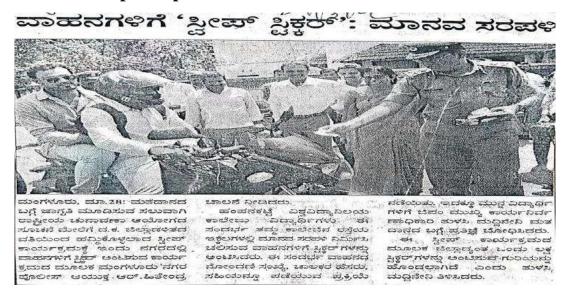

ting Agency: NSS unit and Youth Red Cross of Mangalore University

No of students' participant: 110

Number of beneficiaries: 25



On 25/08/2020 NSS University college Mangalore and Mangalore University NSS celebrated NSS day. On this occasion Youth Red Cross officer Mangalore University Dr. Ganapathy Gowda distributed free face mask and hand gloves for the workers of cleaning squad. In connection with this programme there was free distribution of immune boosters for the lady staffs of cleaning squad. 110 students participated and 25 women from cleaning squad had benefited from the programme.

#### 16. Sweep Sticker Programme

Date: March 2021

**Venue:** Mangalore City

Collaborating Agency: National Election Commission, Dakshina Kannada

**District** 

No of students' participated: 27



As per the instructions of National Election Commission, Dakshina Kannada District Administration jointly with University College Mangalore, Hampankatta conducted a programme called "Sweep Sticker". A Human chain was formed on either side of the college road and stickers were distributed to create awareness about voting. The programme was inaugurated by Police Commissioner R.Hithendra by sticking the sticker to vehicle.

#### 17. Gram Staining Online Quiz

**Date:** 13/09/2020

**Venue:** Online

**Collaborating Agency: Innovation Club** 

No of students' participant: 15



The students helped in preparation of questions and also in the preparation of google forms.

| 1. Te | joswini I Bsc