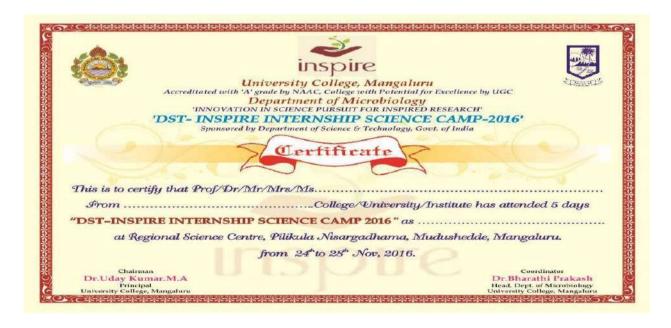

suggested keeping the camp for one week and increase the camp strength as many other students were interested to attend the camp. Excellent feedback on this camp was given by the inspired camp participants and expressed their opinion to attend the camp next year also.

15 Students of B.Sc. microbiology worked as volunteers to the programme enhancing their leadership quality.









# University College, Mangaluru (Accreditated with 'A' grade by NAAC & College with Potential for Excellence by UGC)

# Department of Microbiology

#### INNOVATION IN SCIENCE PURSUIT FOR INSPIRED RESEARCH

Sponsored by Department of Science & Technology, Govt. of India 24<sup>th</sup> - 28<sup>th</sup> November, 2016

Venue: Pilikula Regional Science Centre, Pilikula Nisargadhama, Mudushedde, Mangaluru.







#### DST-INSPIRE SCIENCE INTERNSHIP CAMP -2016 24<sup>th</sup>- 28<sup>th</sup> NOV 2016

| NAME OF THE PARTICIPANTS                                                                                                                                                                                | 2A/21 2A/21 23/21 25/33 26/13 26/33 27/33 18/33 27/33 18/33 27/33 18/33 27/33 18/33 27/33 18/33 27/33 18/33 27/33 27/33 27/33 27/33 27/33 27/33 27/33 27/33 27/33 27/33 27/33 27/33 27/33 27/33 27/33 27/33 27/33 27/33 27/33 27/33 27/33 27/33 27/33 27/33 27/33 27/33 27/33 27/33 27/33 27/33 27/33 27/33 27/33 27/33 27/33 27/33 27/33 27/33 27/33 27/33 27/33 27/33 27/33 27/33 27/33 27/33 27/33 27/33 27/33 27/33 27/33 27/33 27/33 27/33 27/33 27/33 27/33 27/33 27/33 27/33 27/33 27/33 27/33 27/33 27/33 27/33