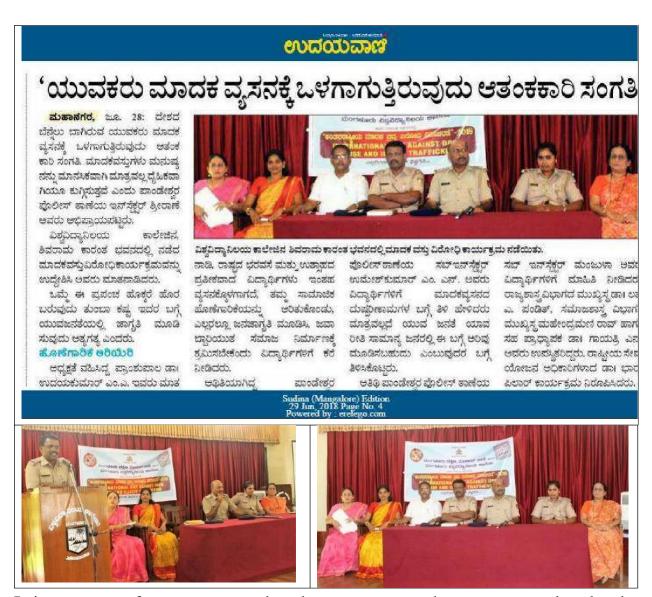

#### 1. Teenage Drug Addiction and the Law

**Date:** 06-01-2020

Venue: Dr.Shivarama Karantha Hall, University College Mangalore

Collaborating Agency: City Police, Narcotic and Crime Police station Mangalore

No of Students participated: 62

Anti-Drug Addiction Awareness Program under the caption "Teenage Drug Addiction and the Law" was organized by the NSS unit of our college on 06-01-2020 at Shivarama Karantha Hall in Collaboration with City Police, Narcotic and Crime Police Station Mangalore. There were 62 student participators in the program.

Kedaloor Sathyanarayanacharya, Honorable Principal and District Session Judge D. K. Mangalore inaugurated and Dr. Uday Kumar, Principal of the college presided over the function. The programme started with prayer song by students and welcome speech by Dr. Latha Pandith of Humanities Association and the programme ended with proposing of vote of hanks by Dr. Gayathri of NSS.