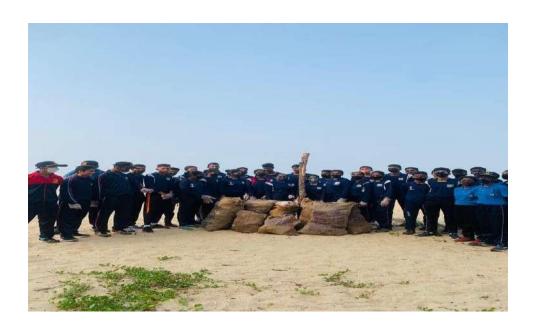

| Sl.<br>No | Name of the activity                                              |
|-----------|-------------------------------------------------------------------|
| 1.        | Teenage Drug Addiction and the Law                                |
| 2         | School Bell Program - One-on-One Peer-Tutclage                    |
| 3         | Blood Donation Camp                                               |
| 4         | Swachha Bharat Abhiyaan -Beach cleaning                           |
| 5.        | Blood Donation Camp at Wenlock Hospital                           |
| 6.        | World Environment Day                                             |
| 7.        | Covid Awareness Programme and Mega Vaccination drive              |
| 8.        | Lasika Mitra -Vaccination awareness programme                     |
| 9         | Puneet Sagar Abhiyan for beach cleaning                           |
| 10        | Beach Cleaning at Bengre under Puneet Sagar Abhiyan Project       |
| 11        | Beach cleaning at Tannirbavi under Puncet Sagar Abhiyan           |
| 12.       | Beach cleaning atTannirbavi under Puneet Sagar Abhiyan            |
| 13        | Beach Cleaning at Thota Bengre under Puneet Sagar Abhiyan Project |
| 14        | Blood Donation Drive                                              |
| 15        | Health awareness and disease prevention drive-Mask distribution   |
| 16        | Sweep Sticker Programme                                           |
| 7         | Gram Staining Online Quiz                                         |
| 8         | Socio Economic Survey                                             |