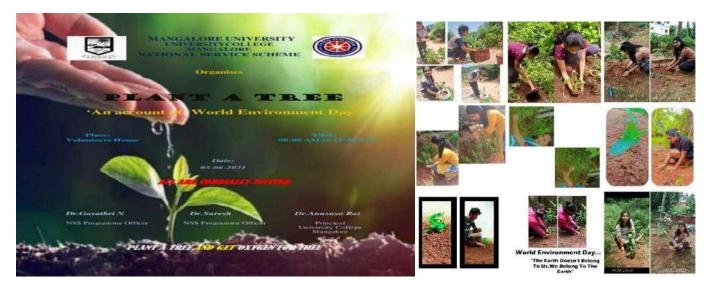

| Sl.<br>No | Name of the activity                                              |
|-----------|-------------------------------------------------------------------|
| 1.        | Teenage Drug Addiction and the Law                                |
| 2         | School Bell Program - One-on-One Peer-Tutclage                    |
| 3         | Blood Donation Camp                                               |
| 4         | Swachha Bharat Abhiyaan -Beach cleaning                           |
| 5.        | Blood Donation Camp at Wenlock Hospital                           |
| 6.        | World Environment Day                                             |
| 7.        | Covid Awareness Programme and Mega Vaccination drive              |
| 8.        | Lasika Mitra -Vaccination awareness programme                     |
| 9         | Puneet Sagar Abhiyan for beach cleaning                           |
| 10        | Beach Cleaning at Bengre under Puneet Sagar Abhiyan Project       |
| 11        | Beach cleaning at Tannirbavi under Puncet Sagar Abhiyan           |
| 12.       | Beach cleaning atTannirbavi under Puneet Sagar Abhiyan            |
| 13        | Beach Cleaning at Thota Bengre under Puneet Sagar Abhiyan Project |
| 14        | Blood Donation Drive                                              |
| 15        | Health awareness and disease prevention drive-Mask distribution   |
| 16        | Sweep Sticker Programme                                           |
| 7         | Gram Staining Online Quiz                                         |
| 8         | Socio Economic Survey                                             |