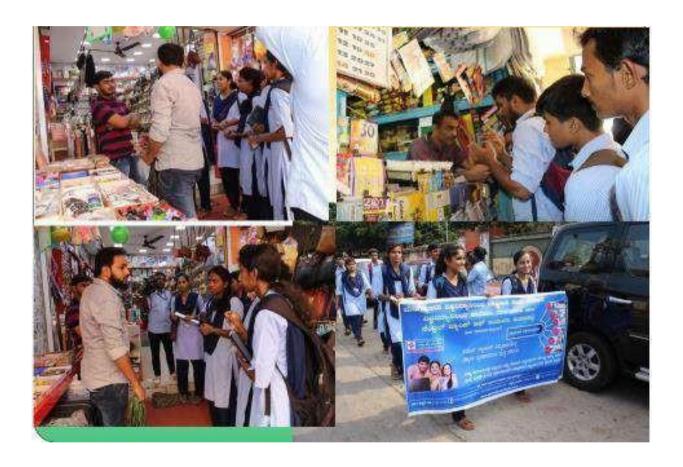

#### 3.4 Extension Activities

3.4.3 Number of extension and outreach programs conducted by the institution.

3.4.4 Average percentage of students participated in extension activities at 3.4.3. above during last five years

. .

3.4.4.1. Total number of students participating in extension activities conducted in collaboration with industry community and Non-Government Organization such as Swatch Bharath, AIDS awareness, Gender issue etc... year -wise during last five years

| SI. No. | Year    | Total No. extension activity | Total No. of<br>Participants |
|---------|---------|------------------------------|------------------------------|
| 1.      | 2016-17 | 11                           | 573                          |
| 2.      | 2017-18 | 11                           | 555                          |
| 3.      | 2018-19 | 21                           | 861                          |
| 4.      | 2019-20 | 20                           | 634                          |
| 5.      | 2020-21 | 18                           | 562                          |