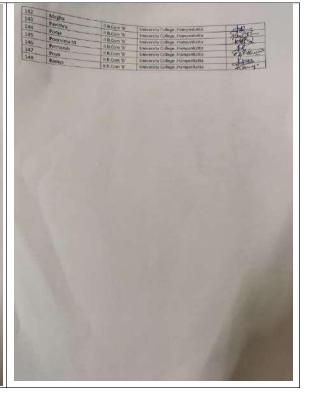

No of Students participated: 11

A unique programme called school bell was organized by NSS of our college in association with **YUVAKA SANGHA an NGO** based in Mangalore between 12-01-2021 - 10-04-2022. Under his programme NSS volunteers are either visiting the residence of the students or students are made to assemble in a public school where, our student volunteers visit and teach the students who are out of school due to Covid-19. The beneficiaries are students from the public.

| Name  Name  Name  Name  Name  Name  Name  Name  Name | class    | Section |
|------------------------------------------------------|----------|---------|
| 3 Manujashree                                        | TI BA    | Section |
| 3 LOLYDU                                             | "        | »       |
| 1) ne l                                              | 3)       |         |
| 5 C 110                                              | "        | ))      |
| Aishwayya  Swathi Priyanka  Kavya                    | 3)       | 1)      |
| 1 Highka                                             | 3)       | رد      |
| Poornima 5                                           | TE BA    | A       |
| Shraddha                                             | II B com | 'c'     |
| Prince                                               | 2)       | 17      |
| Priya<br>Ankitha 5                                   | ,,       | 2)      |
| TIVIKITHQ 5                                          | II B com | `A'     |
|                                                      |          |         |