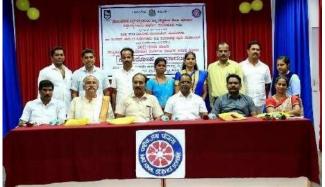

#### 1. Teenage Drug Addiction and the Law

**Date:** 06-01-2020

Venue: Dr.Shivarama Karantha Hall, University College Mangalore

Collaborating Agency: City Police, Narcotic and Crime Police station Mangalore

No of Students participated: 62

Anti-Drug Addiction Awareness Program under the caption "Teenage Drug Addiction and the Law" was organized by the NSS unit of our college on 06-01-2020 at Shivarama Karantha Hall in Collaboration with City Police, Narcotic and Crime Police Station Mangalore. There were 62 student participators in the program.

Kedaloor Sathyanarayanacharya, Honorable Principal and District Session Judge D. K. Mangalore inaugurated and Dr. Uday Kumar, Principal of the college presided over the function. The programme started with prayer song by students and welcome speech by Dr. Latha Pandith of Humanities Association and the programme ended with proposing of vote of hanks by Dr. Gayathri of NSS.