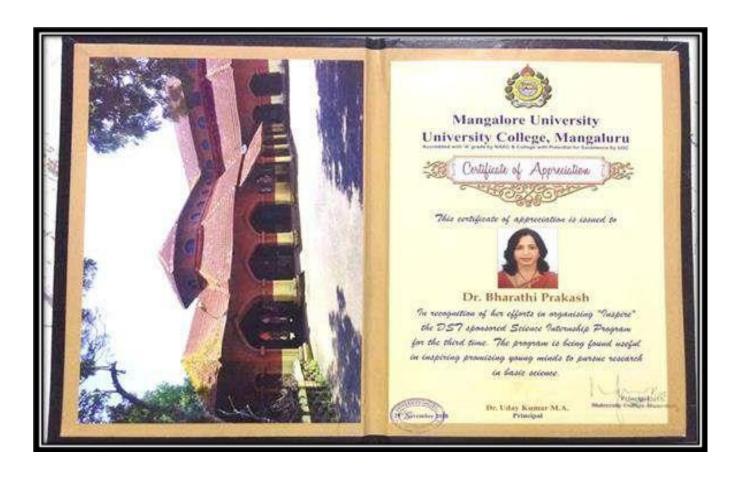

ಅ. 10: ಮಂಗಳೂರು ವಿ.ವಿ. ಕಾಲೇಜಿನ ಸೂಕ್ಷ್ಮಾಣು ಜೀವಿಶಾಸ್ತ್ರ ವಿಭಾಗದ ನೇತೃತ್ವದಲ್ಲಿ ಭಾರತ ಸರಕಾರದ ವಿಜ್ಞಾನ ಮತ್ತು ತಂತ್ರಜ್ಞಾನ ವಿಭಾಗದ ಪ್ರಾಯೋಜಕತ್ವದೊಂದಿಗೆ, ವಿಜ್ಞಾನ ವಿದ್ಯಾ ರ್ಥಿಗಳಿಗಾಗಿ ಡಿಎಸ್ಟ್-ಇನ್ಸ್ಟ್ರೌ ಇಂಟರ್ನ್ ಶಿಪ್ ಶಿಬರ-2019 (ವಿಜ್ಞಾನ ದಲ್ಲಿ ನಾವೀನ್ಯತೆಗೆ ಪ್ರೇರಿತ ಸಂಶೋಧನೆ) ವನ್ನು ಪಿಲಿಕುಳದ ಪ್ರಾದೇಶಿಕ ವಿಜ್ಞಾನ ಕೇಂದ್ರದ ಸಭಾಂಗಣದಲ್ಲಿ ನ. 14ರಿಂದ 18ರ ವರೆಗೆ ಐದು ದಿನಗಳ ಕಾಲ ಆಯೋಜಿಸಿದೆ.

ಎಸೆಸೆಲ್ಲಿಯಲ್ಲಿ ಶೇ. 90.2ಕನಿಷ್ಠ ಅಂಕ ಪಡೆದಿರುವ ಪ್ರಥಮ ಮತ್ತು ದ್ವಿತೀಯ ವರ್ಷದ ಪಿಯುಸಿ ವಿಜ್ಞಾನ ವಿಭಾ ಗದವಿದ್ಯಾರ್ಥಿಗಳುಶಿಬಿರದಲ್ಲಿ ಪಾಲ್ಗೊಳ್ಳಲು ಅರ್ಹರು. ದ.ಕ., ಉಡುಪಿ, ಉ.ಕ. ಮತ್ತು ಕೊಡಗು ಜಿಲ್ಲೆಯ ವಿದ್ಯಾರ್ಥಿಗಳಿಗೆ ಅವಕಾಶವಿದೆ. ಯಾವುದೇ ರೀತಿಯ ನೋಂದಣಿ ಶುಲ್ಕವಿರುವುದಿಲ್ಲ. ಆಹಾರ, ವಸತಿ ಮತ್ತು ಪ್ರಯಾಣವನ್ನು ಉಚಿತವಾಗಿ ಕಲ್ಪಿಸಲಾಗುವುದು.











#### University College, Mangalore Department of Micro biology.



Dr. Bharathi prakash, Head Dept. & Micro biology University College, Mangalore.



| 127 Ashlech 128 John TV 129 Rechoil R 121 Ashlech 129 Rechoil R 121 Ashlech 120 Rechoil R 121 Ashlech 120 Rechoil R 121 Ashlech 121 Ashlech 122 Ashlech 123 Ashlech 124 Ashlech 125 Rechoil R 125 Rechoil R 126 Rechoil R 127 Ashlech 126 Rechoil R 127 Ashlech 127 Ashlech 128 Ashlech 129 Rechoil R 129 Ashlech 120 Ashlech  | 7      | Name of the student    | 14*                                     | 14**           | 15*      | 15*       | 2.6**        | 16"      | 170          | 17"       | 18 <sup>th</sup> | 28"          |       | DST           | I-INSPIRE CAM   | NEW MAL