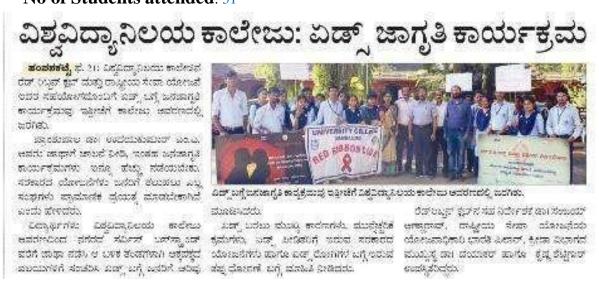

#### 1. Teenage Drug Addiction and the Law

**Date:** 06-01-2020

Venue: Dr.Shivarama Karantha Hall, University College Mangalore

Collaborating Agency: City Police, Narcotic and Crime Police station Mangalore

No of Students participated: 62

Anti-Drug Addiction Awareness Program under the caption "Teenage Drug Addiction and the Law" was organized by the NSS unit of our college on 06-01-2020 at Shivarama Karantha Hall in Collaboration with City Police, Narcotic and Crime Police Station Mangalore. There were 62 student participators in the program.

Kedaloor Sathyanarayanacharya, Honorable Principal and District Session Judge D. K. Mangalore inaugurated and Dr. Uday Kumar, Principal of the college presided over the function. The programme started with prayer song by students and welcome speech by Dr. Latha Pandith of Humanities Association and the programme ended with proposing of vote of hanks by Dr. Gayathri of NSS.