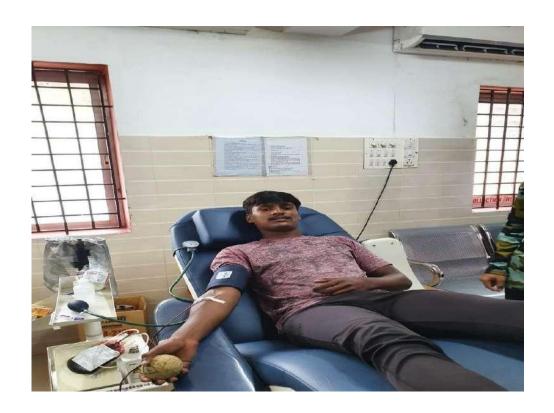

#### 3. Blood Donation Camp

**Date/Duration:** 19/01/2021

Venue: Ravindra Kalabhavan - University College Mangalore

Collaborating Agency: Lions club High Land Mangalore and Wenlock District

hospital Mangalore

No of Students participated/Units of Blood collected: 50

A blood donation camp was organized on 19/01/2021 at Ravindra Kalabhavan of our college in collaboration with Lions club High land Mangalore and Blood bank - Wenlock District hospital Mangalore. Dr. Sharath Kumar, senior specialist and blood bank officer inaugurated the camp and explained the importance of donating blood and responding to the need of blood during emergency. Dr. Harisha A, Principal of the college presided over the function and delivered presidential remarks. A Total of 50-unit of blood was collected from the students, staff and public.