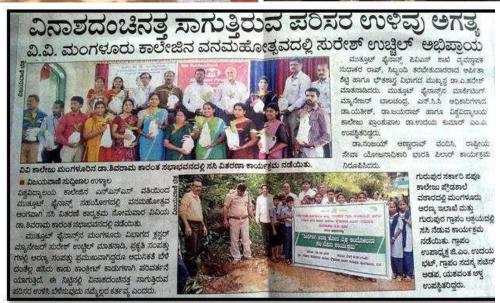

#### 3. Blood Donation Camp

**Date/Duration:** 19/01/2021

Venue: Ravindra Kalabhavan - University College Mangalore

Collaborating Agency: Lions club High Land Mangalore and Wenlock District

hospital Mangalore

No of Students participated/Units of Blood collected: 50

A blood donation camp was organized on 19/01/2021 at Ravindra Kalabhavan of our college in collaboration with Lions club High land Mangalore and Blood bank - Wenlock District hospital Mangalore. Dr. Sharath Kumar, senior specialist and blood bank officer inaugurated the camp and explained the importance of donating blood and responding to the need of blood during emergency. Dr. Harisha A, Principal of the college presided over the function and delivered presidential remarks. A Total of 50-unit of blood was collected from the students, staff and public.