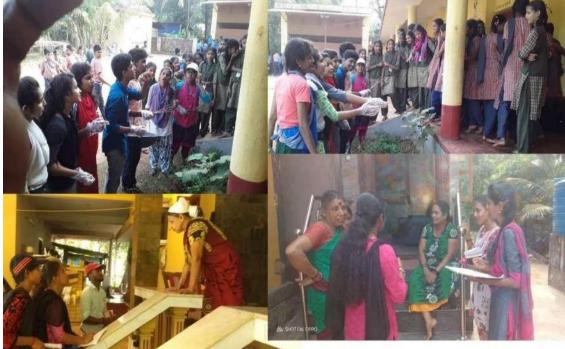

#### 3. Blood Donation Camp

**Date/Duration:** 19/01/2021

Venue: Ravindra Kalabhavan - University College Mangalore

Collaborating Agency: Lions club High Land Mangalore and Wenlock District

hospital Mangalore

No of Students participated/Units of Blood collected: 50

A blood donation camp was organized on 19/01/2021 at Ravindra Kalabhavan of our college in collaboration with Lions club High land Mangalore and Blood bank - Wenlock District hospital Mangalore. Dr. Sharath Kumar, senior specialist and blood bank officer inaugurated the camp and explained the importance of donating blood and responding to the need of blood during emergency. Dr. Harisha A, Principal of the college presided over the function and delivered presidential remarks. A Total of 50-unit of blood was collected from the students, staff and public.