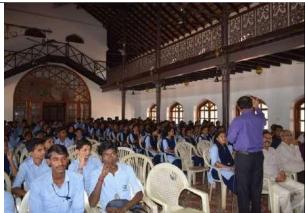

No of Students participated: 62

Anti-Drug Addiction Awareness Program under the caption "Teenage Drug Addiction and the Law" was organized by the NSS unit of our college on 06-01-2020 at Shivarama Karantha Hall in Collaboration with City Police, Narcotic and Crime Police Station Mangalore. There were 62 student participators in the program.

Kedaloor Sathyanarayanacharya, Honorable Principal and District Session Judge D. K. Mangalore inaugurated and Dr. Uday Kumar, Principal of the college presided over the function. The programme started with prayer song by students and welcome speech by Dr. Latha Pandith of Humanities Association and the programme ended with proposing of vote of hanks by Dr. Gayathri of NSS.