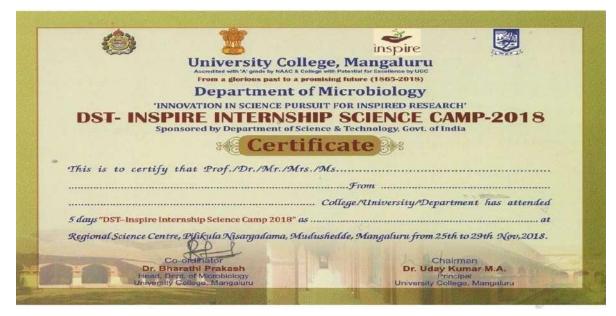

into beautiful success with their hard work. Certificates and prizes for the various competitions were given away. Dr Uday Kumar M A, Principal of University College, Mangaluru delivered the presidential address imposing the young generation of today for tomorrow's future success. Dr Udaya Kumar awarded an appreciation certificate to Dr Bharathi Prakash, Coordinator of Inspire Camp, for 3rd time conducting an Inspire science camp sponsored by DST, New Delhi at Pilikula. Dr Bharathi Prakash delivered the vote of thanks and implored the students to motivate their juniors to participate in future Inspire camps.

14 Students of B.Sc microbiology worked as volunteers to the program enhancing their leadership quality.







and is the torch which illuminates the world"
- Louis Pasteur











#### 'DST- INSPIRE Internship Camp- 2018' from Nov 25

Embassy of France CNRS Sub Division Ass is organised by Office in India Director (New missioner of Pake of Macrobiology, Dehi) Profirm V Knerswill be illege Mangalum, the chief osset and an in the chi

'ವಿದ್ಯಾರ್ಥಿಗಳಿಗೆ ಉನ್ನತ ಗುರಿಯಿರಲಿ' ಇನ್ಯ್ಯ್ಯಯರ್ ವಿಜ್ಞಾನ ತರಬೇತಿ ಶಿವಿರ ಸಮಾರೋಪ



ನಾಳೆಯಿಂದ ವಿಜ್ಞಾನ ಶಿಬಿರ

ಮಂಗಳೂರು: ಕೇಂದ್ರ ಸರ್ಕಾರದ ವಿಜ್ಞಾನ ಮತ್ತು ತಂತ್ರಜ್ಞಾನ ವಿಭಾಗ ಪ್ರಾಯೋಜಕತ್ವದಲ್ಲಿ ವಿಶ್ವವಿದ್ಯಾಲಯ ಕಾಲೇಜು ಮಂಗಳೂರಿನ ಸೂಕ್ಷ್ಮ ಜೀವವಿಜ್ಞಾನ ವಿಭಾಗ ವತಿಯಿಂದ ವಿಜ್ಞಾನದಲ್ಲಿ ನಾವೀನ್ಯತೆಗೆ ಪ್ರೇರಿತ ಸಂಶೋಧನೆಗಳ ಅನ್ವೇಷಣೆ ತರಬೇತಿ ಶಿಬಿರ ನ.25ರಿಂದ 29ರವರೆಗೆ ಪಿಲಿಕುಳದ ಪಾದೇಶಿಕ ವಿಜ್ಞಾನ ಕೇಂದ್ರ ಸಭಾಂಗಣದಲ್ಲಿ ನಡೆಯಲಿದೆ. ನ.25ರಂದು ಬೆಳಗ್ಗೆ 9.30ಕ್ಕೆ ನಡೆಯುವ ಉದ್ಘಾಟನಾ ಕಾರ್ಯಕಮದಲ್ಲಿ ಮಂಗಳೂರು ವಿಶ್ವವಿದ್ಯಾಲಯ ಪ್ರಭಾರ ಕುಲಪತಿ ಪ್ರೊ.ಈಶ್ವರ್ ಪಿ. ಅಧ್ಯಕ್ಷತೆ ವಹಿಸಲಿದ್ದಾರೆ.



















#### 17. Hand Hygi