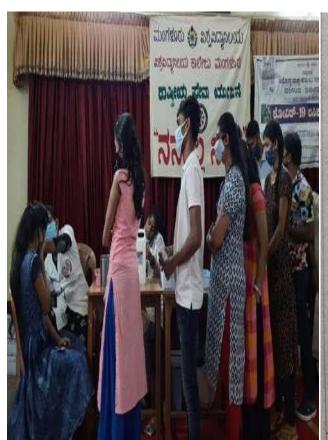

ng the students and general public at large about environmental protection and its necessity to the all living and non living creatures.

#### 7. Covid Awareness Programme and Mega Vaccination drive

**Date/Duration:** 16/11/2021 – 17/11/2021

Venue: Dr. Shivarama Karantha Hall, University College Mangalore

Collaborating Agency: Youth Red Cross of University College Mangalore and

Wenlock District hospital Mangalore

#### No of student's participants: 34

A Mega vaccination drives as organized at our college in association with NSS Units and Youth Red Cross of University College Mangalore and Wenlock District Hospital Mangalore. A total of 1200 doses of vaccination doses are administered Between 16/11/2021 – 17/11/2021. The programme was utilized by students, staff And general public.





### ವಿವಿ ಕಾಲೇಜಿನಲ್ಲಿ ಔಷಧ ಪಡೆದ ವಿದ್ಯಾರ್ಥಿಗಳು



ಮಂಗಳೂರು ವಿವಿ ಕಾಲೇಜಿನಲ್ಲಿ ನಡೆದ ತಿಬರದಲ್ಲಿ ಪಾಂಶುಪಾಲೆ ಡಾ.ಅನಸೂಯ ರೈ. ಡಾ.ಗಣಪತಿ ಗೌಡ, ಡಾ.ಕೆ.ಎ. ನಾಗರತ್ನ, ಡಾ.ಗಾಯತ್ರಿ, ಡಾ.ಸುರೇಶ್ ಮತ್ತಿತರರಿದ್ದರು.

ಮಂಗಳೂರು: ವಿಕ್ಷವಿದ್ಯಾಲಯ ಮತ್ತು ನಗರದ ವಿಕ್ಷವಿದ್ಯಾಲಯ ಕಾಲೇಜಿನ ರಾಷ್ಟ್ರೀಯ ಸೇವಾ ಯೋಜನೆ ಘಟಕ ನಹಯೋಗ ದೊಂದಿಗೆ ವಿವಿ ಕಾಲೇಶಿನಲ್ಲಿ ಗೋಮವಾರ ವಿದ್ಯಾರ್ಥಿಗಳು ಕೋವಿಡ್-19 ಉಚಿತ ಆಸಿಕಾ ಶಿವಿರದಲ್ಲಿ 806 ಕ್ರಾಫ್ ನೋಡಲ್ ಅಧಿಕಾರಿ ಡಾ.ಗಣನತಿ ಗೌಡ ಜನ ೮ಸಿಕೆ ಪಡೆದುಕೊಂಡರು.

ಡೋಸ್ ಪಡೆದುಕೊಂಡರು. ಈ ಮೂಲಕ ಎರಡು ಶಿಖಿರಗಳಲ್ಲಿ ಒಟ್ಟು 1200ಕ್ಕೂ ಹೆಚ್ಚು ಮಂದಿ ಲಸಿಕೆಯ ಪ್ರಯೋಜನ ಪಡೆದುಕೊಂಡಂತಾಗಿದೆ. कार्यकार का अस्तिकार ಮತ್ತು ಪ್ರಾಧ್ಯಾಪಕರಿಗಾಗಿ ಹಮ್ಮಿ ಕೊಳ್ಳಲಾಗಿದ್ದ ಮಾರ್ಗದರ್ಶನದಲ್ಲಿ, ಮಂಗಳೂರು ವಿವಿ ರೆಡ್ ಎನ್ಎಸ್ಎಸ್ ಕಾರ್ಯಕ್ರಮಧಿಕಾರಿ ಡಾಕ್ಸಿಎ ತ್ತರ್ದ ಕ್ರಗುಣ್ಯದು ರಾಣಗರೊಂದ್ರಿಅ ಕ್ರರ್ರಗಣನ ರಾಣಕ್ರಿಸುತ್ತ ವಿಶ್ವವಿದ್ಯಾಲಯ ಸಂಧ್ಯಾ ಕಾಲೇಜುಗಳ ಪದವಿ ಡಾ.ಸುರೇಶ್, ಕಾಲೇಜಿನ ಯುವ ರಡ್ಡ್ಯಾಣ್ ಮತ್ತು ವಿವಿಧ ಸ್ಥಾತಕೋತ್ತರ ವಿಭಾಗಗಳ ಕಾರ