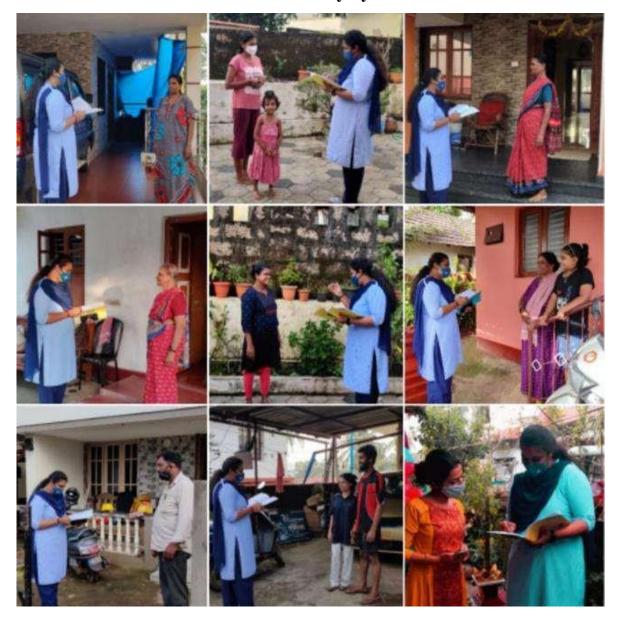

No of Students participated: 11

A unique programme called school bell was organized by NSS of our college in association with **YUVAKA SANGHA an NGO** based in Mangalore between 12-01-2021 - 10-04-2022. Under his programme NSS volunteers are either visiting the residence of the students or students are made to assemble in a public school where, our student volunteers visit and teach the students who are out of school due to Covid-19. The beneficiaries are students from the public.