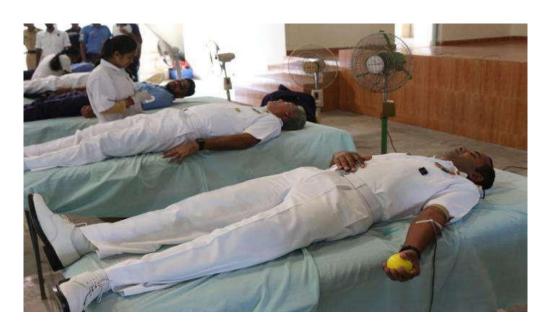

#### 3. Blood Donation Camp

**Date/Duration:** 19/01/2021

Venue: Ravindra Kalabhavan - University College Mangalore

Collaborating Agency: Lions club High Land Mangalore and Wenlock District

hospital Mangalore

No of Students participated/Units of Blood collected: 50

A blood donation camp was organized on 19/01/2021 at Ravindra Kalabhavan of our college in collaboration with Lions club High land Mangalore and Blood bank - Wenlock District hospital Mangalore. Dr. Sharath Kumar, senior specialist and blood bank officer inaugurated the camp and explained the importance of donating blood and responding to the need of blood during emergency. Dr. Harisha A, Principal of the college presided over the function and delivered presidential remarks. A Total of 50-unit of blood was collected from the students, staff and public.