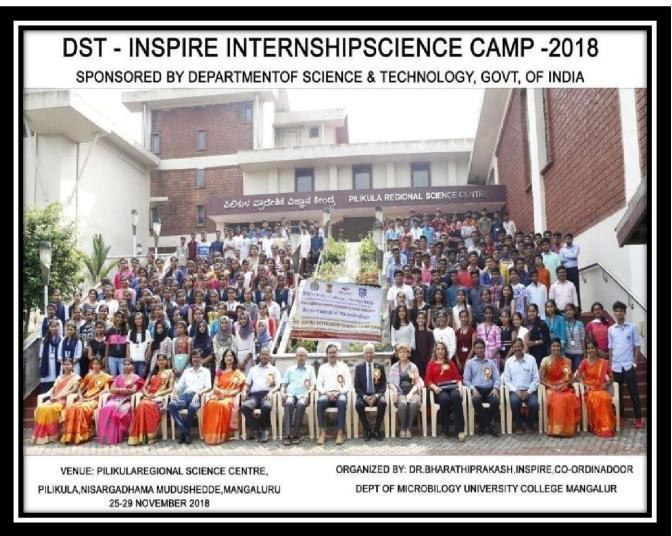

rld"
- Louis Pasteur











#### 'DST- INSPIRE Internship Camp- 2018' from Nov 25

Embassy of France CNRS Sub Division Ass is organised by Office in India Director (New missioner of Pake of Macrobiology, Dehi) Profirm V Knerswill be illege Mangalum, the chief osset and an in the chi

'ವಿದ್ಯಾರ್ಥಿಗಳಿಗೆ ಉನ್ನತ ಗುರಿಯಿರಲಿ' ಇನ್ಯ್ಯ್ಯಯರ್ ವಿಜ್ಞಾನ ತರಬೇತಿ ಶಿವಿರ ಸಮಾರೋಪ



ನಾಳೆಯಿಂದ ವಿಜ್ಞಾನ ಶಿಬಿರ

ಮಂಗಳೂರು: ಕೇಂದ್ರ ಸರ್ಕಾರದ ವಿಜ್ಞಾನ ಮತ್ತು ತಂತ್ರಜ್ಞಾನ ವಿಭಾಗ ಪ್ರಾಯೋಜಕತ್ವದಲ್ಲಿ ವಿಶ್ವವಿದ್ಯಾಲಯ ಕಾಲೇಜು ಮಂಗಳೂರಿನ ಸೂಕ್ಷ್ಮ ಜೀವವಿಜ್ಞಾನ ವಿಭಾಗ ವತಿಯಿಂದ ವಿಜ್ಞಾನದಲ್ಲಿ ನಾವೀನ್ಯತೆಗೆ ಪ್ರೇರಿತ ಸಂಶೋಧನೆಗಳ ಅನ್ವೇಷಣೆ ತರಬೇತಿ ಶಿಬಿರ ನ.25ರಿಂದ 29ರವರೆಗೆ ಪಿಲಿಕುಳದ ಪಾದೇಶಿಕ ವಿಜ್ಞಾನ ಕೇಂದ್ರ ಸಭಾಂಗಣದಲ್ಲಿ ನಡೆಯಲಿದೆ. ನ.25ರಂದು ಬೆಳಗ್ಗೆ 9.30ಕ್ಕೆ ನಡೆಯುವ ಉದ್ಘಾಟನಾ ಕಾರ್ಯಕಮದಲ್ಲಿ ಮಂಗಳೂರು ವಿಶ್ವವಿದ್ಯಾಲಯ ಪ್ರಭಾರ ಕುಲಪತಿ ಪ್ರೊ.ಈಶ್ವರ್ ಪಿ. ಅಧ್ಯಕ್ಷತೆ ವಹಿಸಲಿದ್ದಾರೆ.



















#### 17. Hand Hygiene Campaign

**Date: October 2018** 

Place: Various campus of 150 schools

Collaborating Agency:, Anganwadi, Primary Schools, and High schools in and around Konaje, Moodabidre, Panemangalore, Buntwal, Kalladka, Ullal, Kannur Mangalore and Kumbla.

Number of students attended: 60



## HEALTH AWARENESS AND HAND HYGIENE CAMPAIGN

This Hand Hygiene Campaign is run under the flagship of WHO and UNICEF's WASH programmes. B.Sc. Microbiology students of University College were actively involved in the Hand Hygiene Health Awareness Campaign by conducting programmes at Anganawadi, Primary schools and High school in and around Konaje, Moodbidri, Panemangalore, Bantwal, Kalladka, Ullal, Kannur, Mangalore, Kumbla. Under this programme more than 150 schools were covered