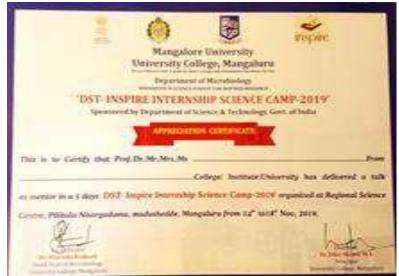

on with scientists,      |
|                  | Personality Development Program & Competitions      |
| 8.00 to 8.30pm   | Feedback and report submission                      |
| 8.30 pm.         | Dinner                                              |



"Science knows no country, because knowledge belongs to Humanity, and is the torch which illuminates the world":- "Louis Pasteur"









# **University College, Mangaluru**

Re accreditated with 'A' grade by NAAC, College with Potential for Excellence by UGC

# Department of Microbiology

is organising



'INNOVATION IN SCIENCE PURSUIT FOR INSPIRED RESEARCH'

'DST- INSPIRE INTERNSHIP SCIENCE CAMP-2019'

Sponsored by Department of Science & Technology,

Govt. of India

November 14th-18th, 2019

Venue: Regional Science Centre, Pilikula





# ನ. 14ರಿಂದ ಡಿಎಸ್ಟಿ-ಇನ್ ಸ್ಪೈರ್ ಇಂಟರ್ನ್ ಶಿಪ್ ಶಿಬಿರ

ಮಹಾಗಗರ, ಅ. 10: ಮಂಗಳೂರು ವಿ.ವಿ. ಕಾಲೇಜಿನ ಸೂಕ್ಷ್ಮಾಣು ಜೀವಿಶಾಸ್ತ್ರ ವಿಭಾಗದ ನೇತೃತ್ವದಲ್ಲಿ ಭಾರತ ಸರಕಾರದ ವಿಜ್ಞಾನ ಮತ್ತು ತಂತ್ರಜ್ಞಾನ ವಿಭಾಗದ ಪ್ರಾಯೋಜಕತ್ವದೊಂದಿಗೆ, ವಿಜ್ಞಾನ ವಿದ್ಯಾ ರ್ಥಿಗಳಿಗಾಗಿ ಡಿಎಸ್ಟ್-ಇನ್ಸ್ಟ್ರೌ ಇಂಟರ್ನ್ ಶಿಪ್ ಶಿಬರ-2019 (ವಿಜ್ಞಾನ ದಲ್ಲಿ ನಾವೀನ್ಯತೆಗೆ ಪ್ರೇರಿತ ಸಂಶೋಧನೆ) ವನ್ನು ಪಿಲಿಕುಳದ ಪ್ರಾದೇಶಿಕ ವಿಜ್ಞಾನ ಕೇಂದ್ರದ ಸಭಾಂಗಣದಲ್ಲಿ ನ. 14ರಿಂದ 18ರ ವರೆಗೆ ಐದು ದಿನಗಳ ಕಾಲ ಆಯೋಜಿಸಿದೆ.

ಎಸೆಸೆಲ್ಲಿಯಲ್ಲಿ ಶೇ. 90.2ಕನಿಷ್ಠ ಅಂಕ ಪಡೆದಿರುವ ಪ್ರಥಮ ಮತ್ತು ದ್ವಿತೀಯ ವರ್ಷದ ಪಿಯುಸಿ ವಿಜ್ಞಾನ ವಿಭಾ ಗದವಿದ್ಯಾರ್ಥಿಗಳುಶಿಬಿರದಲ್ಲಿ ಪಾಲ್ಗೊಳ್ಳಲು ಅರ್ಹರು. ದ.ಕ., ಉಡುಪಿ, ಉ.ಕ. ಮತ್ತು ಕೊಡಗು ಜಿಲ್ಲೆಯ ವಿದ್ಯಾರ್ಥಿಗಳಿಗೆ ಅವಕಾಶವಿದೆ. ಯಾವುದೇ ರೀತಿಯ ನೋಂದಣಿ ಶುಲ್ಕವಿರುವುದಿಲ್ಲ. ಆಹಾರ, ವಸತಿ ಮತ್ತು ಪ್ರಯಾಣವನ್ನು ಉಚಿತವಾಗಿ ಕಲ್ಪಿಸಲಾಗುವುದು.











#### University College, Mangalore Department of Micro biology.



Dr. Bharathi prakash,