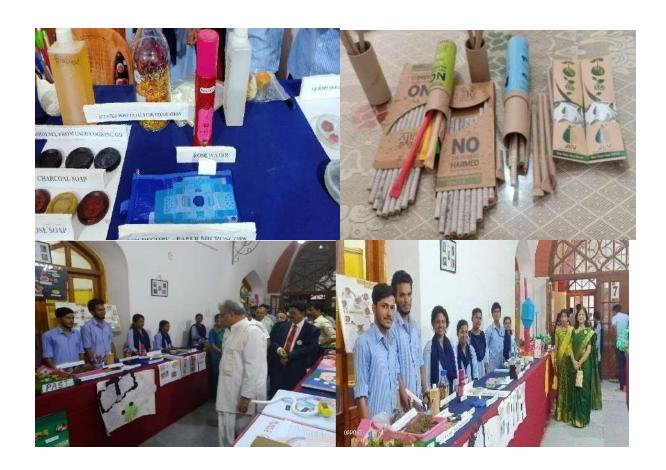

thematical games, Origami art, Vedic Mathematics to public

# **Department of Microbiology**

In connection with 150<sup>th</sup> year Sesquicentennial Celebrations, Department of Microbiology have exhibited, procedure of water testing, Blood testing, models of sewage treatment plant, micro-organisms spoiling fruits and vegetables. Concepts regarding renewable resources like cow dung bagasse cakes and biodiesel from used cooking oil and products made by microbiology students using recycled waste like paper bins from recycled paper, scented dhupa from temple flowers, face pack jam and rose water charcoal soap, Rose soap and Aloe Vera soap. Our students prepared various models of Nipha virus, Influenza virus and Corona virus etc. Eco-friendly products were also exhibited at the exhibition.













**The outcome:** People visited came to know the importance of water testing and how *E.coli* gains entrance and how to identify it in water, Identification of blood groups, Using of foldscope microscope, importance of renewable energy and importance of recycling and Eco-friendly products. Micro-organisms for human welfare was highlighted in the exhibition.

# **Physics Department**

The Physics department arranged an exhibition of Antique equipment's and different working models of physics in the eve of 150<sup>th</sup> year celebration of our college. The Staff members and the students of I B.Sc., II B.Sc. and III B.Sc. actively participated in conducting the exhibition. A book of important and rare Antique equipment's was prepared.

The models explaining Rocket motion, diffe