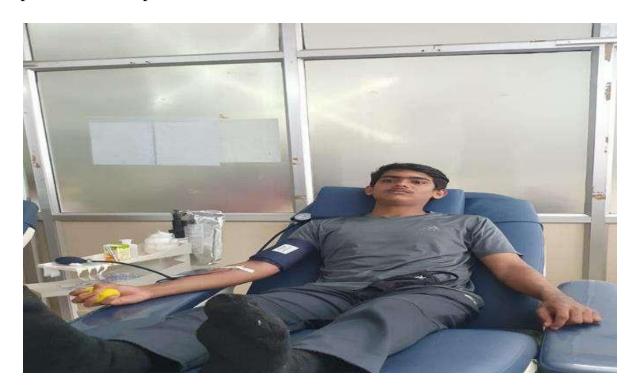

#### 3. Blood Donation Camp

**Date/Duration:** 19/01/2021

Venue: Ravindra Kalabhavan - University College Mangalore

Collaborating Agency: Lions club High Land Mangalore and Wenlock District

hospital Mangalore

No of Students participated/Units of Blood collected: 50

A blood donation camp was organized on 19/01/2021 at Ravindra Kalabhavan of our college in collaboration with Lions club High land Mangalore and Blood bank - Wenlock District hospital Mangalore. Dr. Sharath Kumar, senior specialist and blood bank officer inaugurated the camp and explained the importance of donating blood and responding to the need of blood during emergency. Dr. Harisha A, Principal of the college presided over the function and delivered presidential remarks. A Total of 50-unit of blood was collected from the students, staff and public.