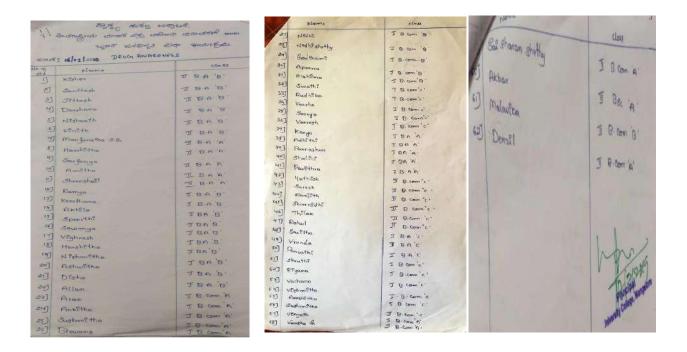

No of Students participated: 11

A unique programme called school bell was organized by NSS of our college in association with **YUVAKA SANGHA an NGO** based in Mangalore between 12-01-2021 - 10-04-2022. Under his programme NSS volunteers are either visiting the residence of the students or students are made to assemble in a public school where, our student volunteers visit and teach the students who are out of school due to Covid-19. The beneficiaries are students from the public.

| Name  Name  Name  Name  Name  Name  Name  Name  Name | class    | Section |
|------------------------------------------------------|----------|---------|
| 3 Manujashree                                        | TI BA    | Section |
| 3 LOLYDU                                             | "        | »       |
| 1) ne l                                              | 3)       |         |
| 5 C 110                                              | "        | ))      |
| Aishwayya  Swathi Priyanka  Kavya                    | 3)       | 1)      |
| 1 Highka                                             | 3)       | رد      |
| Poornima 5                                           | TE BA    | A       |
| Shraddha                                             | II B com | 'c'     |
| Prince                                               | 2)       | 17      |
| Priya<br>Ankitha 5                                   | ,,       | 2)      |
| TIVIKITHQ 5                                          | II B com | `A'     |
|                                                      |          |         |