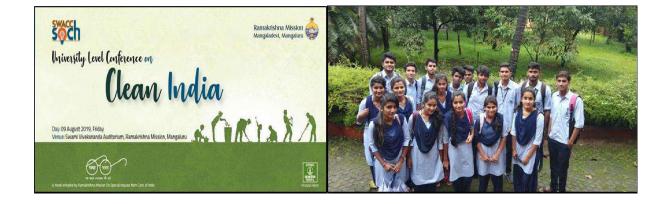

gram. This program helped students get the practical experience of farming and the difficulties that a farmer face during the cultivation. Students spent whole day with nature which make them love more and give more to nature.

Students at the paddy field where they planted paddy plants



#### 5. Clean India - Swachtha Soch

Date: 09/08/2019

Venue: Ramakrishna Mission Mangalore

Collaborating agency: NSS units of University College Mangalore and

Ramakrishna Mission Mangalore

No of students' participated: 40

Ramkrishna Mission, Mangalore organized University Level Conference on Clean India-Swachta Soch on 9th August 2019. Students from our college had participated and enriched their knowledge on how to keep our premises clean. Total number of 40 students participated in this program.



# 6. Swacchha Mangalore - Clean Abhiyaan

Date: 29/09/2019

**Venue:** Mangalore city – Hampankatta and State Bank premises

**Collaborating agency:** Ramakrishna Mission Mangalore

No of students' participated: 55

NSS in association with Ramakrishna Mission organized swacch Mangalore Drive on 29/9/2019 as a concluding Program of Swacch Bharath Abhiyaan held by the Ramakrishna Mission. Along with other colleges and many NGO's have participated in this programme there were 55 volunteers from our college had actively participated in this abhiyaan





# 7. Drive Larva Day - Dengue control and awareness programme for public

Date: 18/08/2019

**Venue:** Mangalore city – household premises

Collaborating agency: District Administration and Health Department

No of students' participated: 15