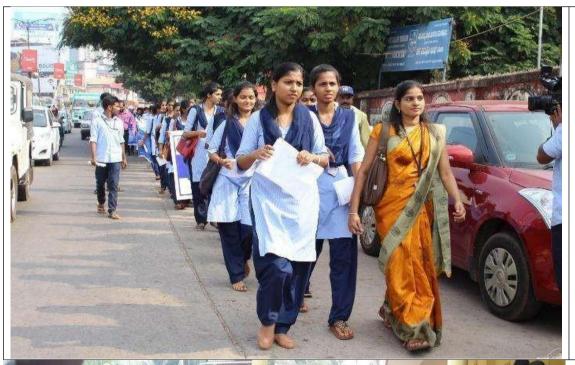

No of Students participated: 11

A unique programme called school bell was organized by NSS of our college in association with **YUVAKA SANGHA an NGO** based in Mangalore between 12-01-2021 - 10-04-2022. Under his programme NSS volunteers are either visiting the residence of the students or students are made to assemble in a public school where, our student volunteers visit and teach the students who are out of school due to Covid-19. The beneficiaries are students from the public.