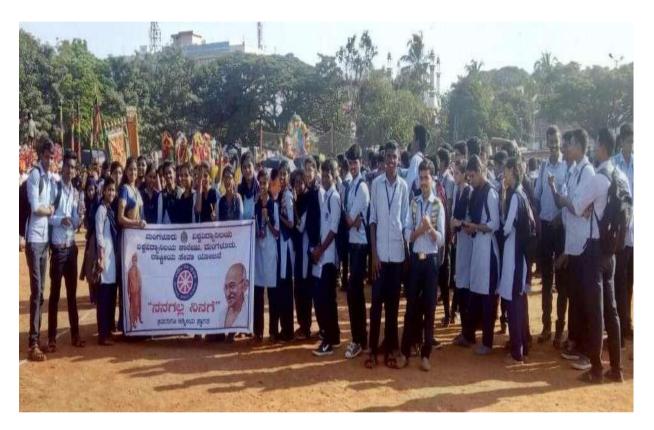

#### 1. Teenage Drug Addiction and the Law

**Date:** 06-01-2020

Venue: Dr.Shivarama Karantha Hall, University College Mangalore

Collaborating Agency: City Police, Narcotic and Crime Police station Mangalore

No of Students participated: 62

Anti-Drug Addiction Awareness Program under the caption "Teenage Drug Addiction and the Law" was organized by the NSS unit of our college on 06-01-2020 at Shivarama Karantha Hall in Collaboration with City Police, Narcotic and Crime Police Station Mangalore. There were 62 student participators in the program.

Kedaloor Sathyanarayanacharya, Honorable Principal and District Session Judge D. K. Mangalore inaugurated and Dr. Uday Kumar, Principal of the college presided over the function. The programme started with prayer song by students and welcome speech by Dr. Latha Pandith of Humanities Association and the programme ended with proposing of vote of hanks by Dr. Gayathri of NSS.