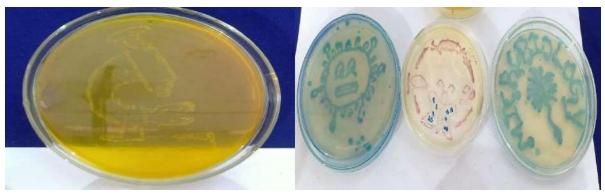

al games, Origami art, Vedic Mathematics to public

# **Department of Microbiology**

In connection with 150<sup>th</sup> year Sesquicentennial Celebrations, Department of Microbiology have exhibited, procedure of water testing, Blood testing, models of sewage treatment plant, micro-organisms spoiling fruits and vegetables. Concepts regarding renewable resources like cow dung bagasse cakes and biodiesel from used cooking oil and products made by microbiology students using recycled waste like paper bins from recycled paper, scented dhupa from temple flowers, face pack jam and rose water charcoal soap, Rose soap and Aloe Vera soap. Our students prepared various models of Nipha virus, Influenza virus and Corona virus etc. Eco-friendly products were also exhibited at the exhibition.













**The outcome:** People visited came to know the importance of water testing and how *E.coli* gains entrance and how to identify it in water, Identification of blood groups, Using of foldscope microscope, importance of renewable energy and importance of recycling and Eco-friendly products. Micro-organisms for human welfare was highlighted in the exhibition.

# **Physics Department**

The Physics department arranged an exhibition of Antique equipment's and different working models of physics in the eve of 150<sup>th</sup> year celebration of our college. The Staff members and the students of I B.Sc., II B.Sc. and III B.Sc. actively participated in conducting the exhibition. A book of important and rare Antique equipment's was prepared.

The models explaining Rocket motion, different pla