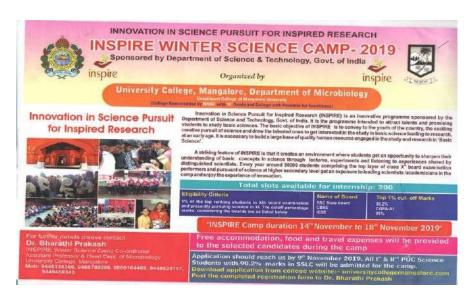

tion with scientists,      |
|                  | Personality Development Program & Competitions      |
| 8.00 to 8.30pm   | Feedback and report submission                      |
| 8.30 pm.         | Dinner                                              |



"Science knows no country, because knowledge belongs to Humanity, and is the torch which illuminates the world":- "Louis Pasteur"









# **University College, Mangaluru**

Re accreditated with 'A' grade by NAAC, College with Potential for Excellence by UGC

# Department of Microbiology

is organising



'INNOVATION IN SCIENCE PURSUIT FOR INSPIRED RESEARCH'

'DST- INSPIRE INTERNSHIP SCIENCE CAMP-2019'

Sponsored by Department of Science & Technology,

Govt. of India

November 14th-18th, 2019

Venue: Regional Science Centre, Pilikula





# ನ. 14ರಿಂದ ಡಿಎಸ್ಟಿ-ಇನ್ ಸ್ಪೈರ್ ಇಂಟರ್ನ್ ಶಿಪ್ ಶಿಬಿರ

ಮಹಾಗಗರ, ಅ. 10: ಮಂಗಳೂರು ವಿ.ವಿ. ಕಾಲೇಜಿನ ಸೂಕ್ಷ್ಮಾಣು ಜೀವಿಶಾಸ್ತ್ರ ವಿಭಾಗದ ನೇತೃತ್ವದಲ್ಲಿ ಭಾರತ ಸರಕಾರದ ವಿಜ್ಞಾನ ಮತ್ತು ತಂತ್ರಜ್ಞಾನ ವಿಭಾಗದ ಪ್ರಾಯೋಜಕತ್ವದೊಂದಿಗೆ, ವಿಜ್ಞಾನ ವಿದ್ಯಾ ರ್ಥಿಗಳಿಗಾಗಿ ಡಿಎಸ್ಟ್-ಇನ್ಸ್ಟ್ರೌ ಇಂಟರ್ನ್ ಶಿಪ್ ಶಿಬರ-2019 (ವಿಜ್ಞಾನ ದಲ್ಲಿ ನಾವೀನ್ಯತೆಗೆ ಪ್ರೇರಿತ ಸಂಶೋಧನೆ) ವನ್ನು ಪಿಲಿಕುಳದ ಪ್ರಾದೇಶಿಕ ವಿಜ್ಞಾನ ಕೇಂದ್ರದ ಸಭಾಂಗಣದಲ್ಲಿ ನ. 14ರಿಂದ 18ರ ವರೆಗೆ ಐದು ದಿನಗಳ ಕಾಲ ಆಯೋಜಿಸಿದೆ.

ಎಸೆಸೆಲ್ಲಿಯಲ್ಲಿ ಶೇ. 90.2ಕನಿಷ್ಠ ಅಂಕ ಪಡೆದಿರುವ ಪ್ರಥಮ ಮತ್ತು ದ್ವಿತೀಯ ವರ್ಷದ ಪಿಯುಸಿ ವಿಜ್ಞಾನ ವಿಭಾ ಗದವಿದ್ಯಾರ್ಥಿಗಳುಶಿಬಿರದಲ್ಲಿ ಪಾಲ್ಗೊಳ್ಳಲು ಅರ್ಹರು. ದ.ಕ., ಉಡುಪಿ, ಉ.ಕ. ಮತ್ತು ಕೊಡಗು ಜಿಲ್ಲೆಯ ವಿದ್ಯಾರ್ಥಿಗಳಿಗೆ ಅವಕಾಶವಿದೆ. ಯಾವುದೇ ರೀತಿಯ ನೋಂದಣಿ ಶುಲ್ಕವಿರುವುದಿಲ್ಲ. ಆಹಾರ, ವಸತಿ ಮತ್ತು ಪ್ರಯಾಣವನ್ನು ಉಚಿತವಾಗಿ ಕಲ್ಪಿಸಲಾಗುವುದು.











#### University College, Mangalore Department of Micro biology.



Dr. Bharathi prakas