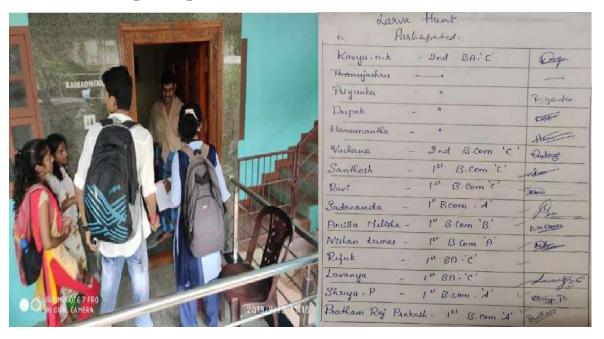

| Name  Name  Name  Name  Name  Name  Name  Name  Name | class    | Section |
|------------------------------------------------------|----------|---------|
| 3 Manujashree                                        | TI BA    | Section |
| 3 LOLYDU                                             | "        | »       |
| 1) ne l                                              | 3)       |         |
| 5 C 110                                              | "        | ))      |
| Aishwayya  Swathi Priyanka  Kavya                    | 3)       | 1)      |
| 1 Highka                                             | 3)       | رد      |
| Poornima 5                                           | TE BA    | A       |
| Shraddha                                             | II B com | 'c'     |
| Prince                                               | 2)       | 17      |
| Priya<br>Ankitha 5                                   | ,,       | 2)      |
| TIVIKITHQ 5                                          | II B com | `A'     |
|                                                      |          |         |