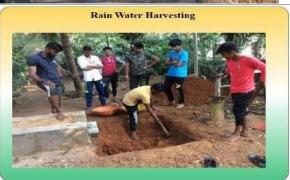

|
| 8.    | Quit India Movement Drawing competition for High School Students                                           |
| 9     | Mycofans and Bio- umbrella-Fungi Exhibition for High school students                                       |
| 10.   | An Interactive activity on Learning Made Easy Project                                                      |
| 11    | An outreach activity by Innovation Club- Foot Prints 2018 -Visit to 17 schools and conducted activities.   |



# 2017 - 18

# 1. Annual Special Camp

Date: 29-12-2017 to 04-1-2017

Venue: Dr. Shivarama Karantha Nisargadhama, Pilikula.

Collaborating Agency: Dakshina Kannada Zilla Panchayat, Taluk

Panchayat, Moodshedde Gram Panchayat and Dr Shivarama Karanth

Nisargadhama.

No of Students participated: 148













ಪಿಲಿಕುಳದ ಪ್ರಾದೇಶಿಕ ವಿಜ್ಞಾನ ಕೇಂದ್ರ ವಿಶ್ವವಿದ್ಯಾನಿಲಯ ಕಾಲೇಜಿನ ಎನ್ನೆಕ್ಟರ್ ಶಿಬಿರ ಜರಸಿತು. ದಲ್ಲಿ ನಡೆದ ಈ ನಿಜನದ ಸಮಾರೋಪ್ ಶಮಾನಿವನದ ಬಗ್ಗೆನ್ನಜ ಪಾಠ ಕಲಿಸುವ ಪಾಲ ಡಾ, ಉದಯಕ್ರಮೂರ್ ಎಂ.ಎ. ಶಿಜನದಲ್ಲಿ ವಿದ್ಯಾರ್ಥಿಗಳು ೩೮ಕುಳ ದಲ್ಲಿ ಮುಖ್ಯ ಅತಿಥಿಯಾಗಿದ್ದ ಜಿಪ್ಲೂ ಇಂತಹ ಶಿವರಗಳಂದ ವಿದ್ಯಾರ್ಥಿಗಳಲ್ಲಿ ಅವರು ಪಹಿಸಿದ್ದರು.

क्षक विकास कार तर्विक स ಚರ್ಗಧಾಮದ ನಗ್ಗಣತಿ ಆದರಣ, ಸದಸ್ಯ ಮುಖ ಇದ್ದಾಹಿಂ ಮೊಕ್ಕೂಡಿ, ನಾಯಕತ್ರ ಗೇಣ ಪ್ರದ್ಧಿಯಾಗುತ್ತರೆ ಅದ್ದವಾಡಿ ಶ್ರೀ ನೀಲಕುತ ಉಮಾ ಶಾಲೇಕಲ್ಲಿ ಶ್ರಮದಾನ ನಡೆಸಿದರು ಸಮಾಜದಲ್ಲಿ ಯಾವುದೇ ಕಾತಿ ಫರ್ಮ ಎಂದು ಅಭಿಪ್ರಾಯ ಹಸ್ತಿರು. ಮಹೇತರಿ ದೇಗುಲದ ಹೊಕ್ಕೆಗರ ಘಟಾವಿಕಾರಿ ತಾಃ ಭಾನತಿ ನಿರಾರ



NSS Annual camp was held at Dr. Shivarama Karantha Nisargadhama Pilikula, Moodshedde from 29.12.2017 to 04.01.2018. The camp was organized by the NSS officers Dr. Bharathi Pilar and Dr. Sanjay Annarao. A total number of 148 students participated in the camp