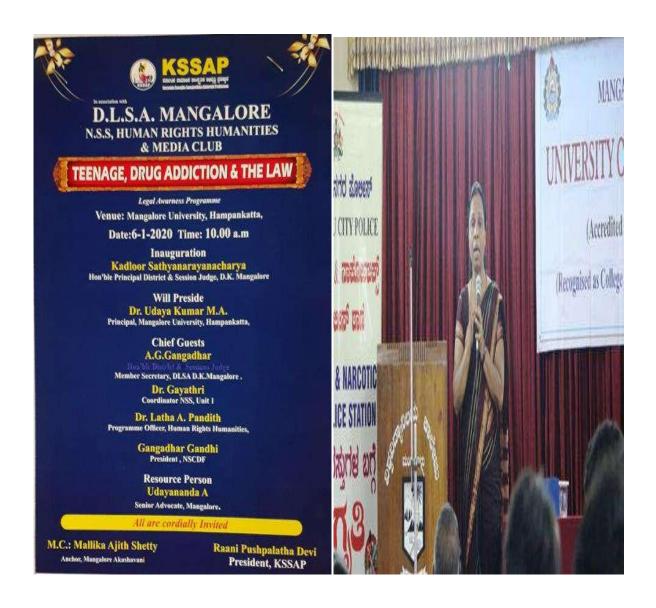

#### 1. Teenage Drug Addiction and the Law

**Date:** 06-01-2020

Venue: Dr.Shivarama Karantha Hall, University College Mangalore

Collaborating Agency: City Police, Narcotic and Crime Police station Mangalore

No of Students participated: 62

Anti-Drug Addiction Awareness Program under the caption "Teenage Drug Addiction and the Law" was organized by the NSS unit of our college on 06-01-2020 at Shivarama Karantha Hall in Collaboration with City Police, Narcotic and Crime Police Station Mangalore. There were 62 student participators in the program.

Kedaloor Sathyanarayanacharya, Honorable Principal and District Session Judge D. K. Mangalore inaugurated and Dr. Uday Kumar, Principal of the college presided over the function. The programme started with prayer song by students and welcome speech by Dr. Latha Pandith of Humanities Association and the programme ended with proposing of vote of hanks by Dr. Gayathri of NSS.