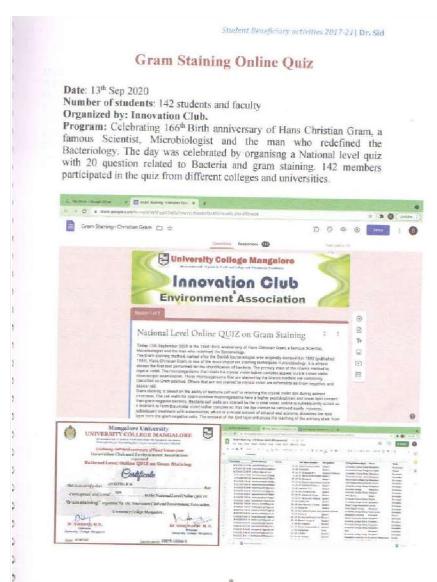

from the programme.

#### 16. Sweep Sticker Programme

Date: March 2021

**Venue:** Mangalore City

Collaborating Agency: National Election Commission, Dakshina Kannada

**District** 

No of students' participated: 27



As per the instructions of National Election Commission, Dakshina Kannada District Administration jointly with University College Mangalore, Hampankatta conducted a programme called "Sweep Sticker". A Human chain was formed on either side of the college road and stickers were distributed to create awareness about voting. The programme was inaugurated by Police Commissioner R.Hithendra by sticking the sticker to vehicle.

#### 17. Gram Staining Online Quiz

**Date:** 13/09/2020

**Venue:** Online

**Collaborating Agency: Innovation Club** 

No of students' participant: 15



The students helped in preparation of questions and also in the preparation of google forms.

| 1. Te | joswini I Bsc