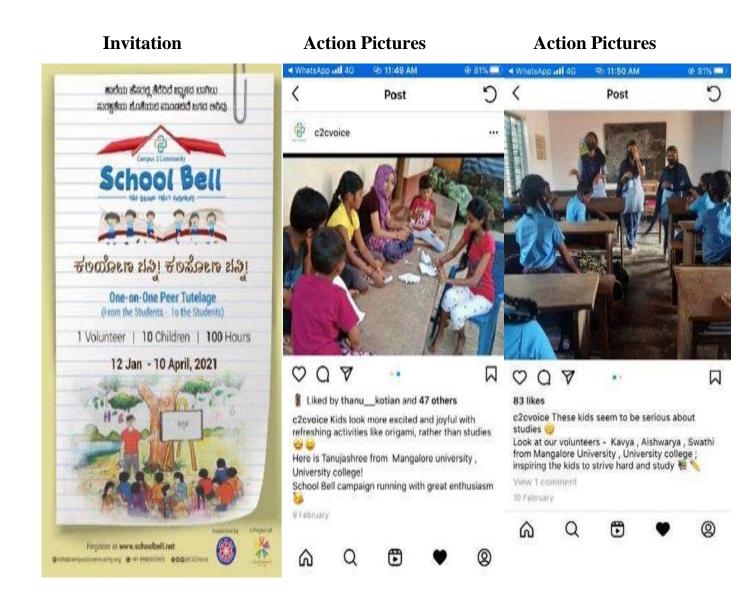

#### 2. School Bell Program – One-on-One Peer-Tutelage

**Date/Duration:** 12-01-2021 to 10-04-2022

**Venue:** Residence of students/publicschools/ any other public places

Collaborating Agency: "YUVAKA SANGHA" an NGO

No of Students participated: 11

A unique programme called school bell was organized by NSS of our college in association with **YUVAKA SANGHA an NGO** based in Mangalore between 12-01-2021 - 10-04-2022. Under his programme NSS volunteers are either visiting the residence of the students or students are made to assemble in a public school where, our student volunteers visit and teach the students who are out of school due to Covid-19. The beneficiaries are students from the public.