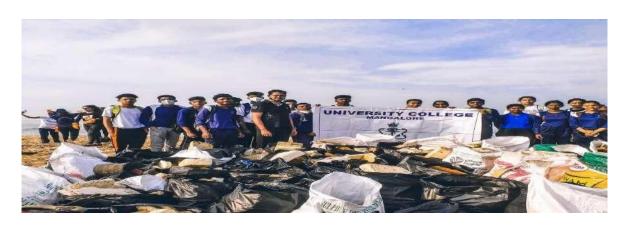

nnirbavi

Date: 31/10/2021

**Collaboration**: 5 Kar Naval NCC units Mangalore

**Number of participants: 18** 

In keeping with the vision of Prime Minister Shri Narendra Modi, NCC has initiated a nationwide flagship campaign 'Puneet Sagar Abhiyan' to clean beaches and other water bodies, including rivers and lakes of plastic & other waste material.

NCC cadets with civilians carried out beach cleaning at Tannirbavi beach, on the morning of 31<sup>st</sup> October 2021 as part of Puneet sagar abhiyan.18 cadets have participated along with PI staffs. The purpose of abhiyan is to educate locals and sensitize them about 'swachhbharat'. It is envisioned to increase the awareness amongst the local population and future generations about importance of keeping beaches and river fronts clean.





| pale 31    | NAME