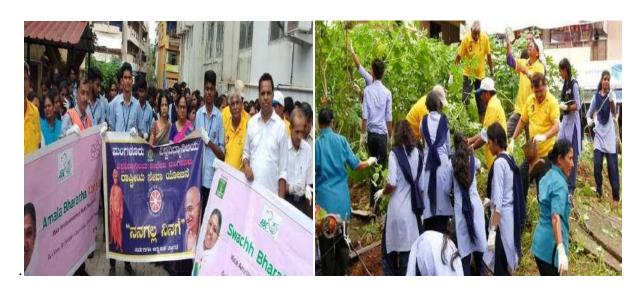

| Sl.<br>No | Name of the activity                                              |
|-----------|-------------------------------------------------------------------|
| 1.        | Teenage Drug Addiction and the Law                                |
| 2         | School Bell Program - One-on-One Peer-Tutclage                    |
| 3         | Blood Donation Camp                                               |
| 4         | Swachha Bharat Abhiyaan -Beach cleaning                           |
| 5.        | Blood Donation Camp at Wenlock Hospital                           |
| 6.        | World Environment Day                                             |
| 7.        | Covid Awareness Programme and Mega Vaccination drive              |
| 8.        | Lasika Mitra -Vaccination awareness programme                     |
| 9         | Puneet Sagar Abhiyan for beach cleaning                           |
| 10        | Beach Cleaning at Bengre under Puneet Sagar Abhiyan Project       |
| 11        | Beach cleaning at Tannirbavi under Puncet Sagar Abhiyan           |
| 12.       | Beach cleaning atTannirbavi under Puneet Sagar Abhiyan            |
| 13        | Beach Cleaning at Thota Bengre under Puneet Sagar Abhiyan Project |
| 14        | Blood Donation Drive                                              |
| 15        | Health awareness and disease prevention drive-Mask distribution   |
| 16        | Sweep Sticker Programme                                           |
| 7         | Gram Staining Online Quiz                                         |
| 8         | Socio Economic Survey                                             |