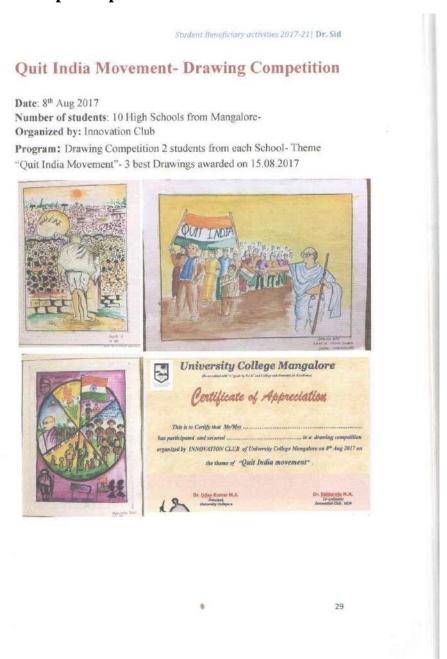

s
D.K.Z.P. Hr. Pry. School
Bokkapatna 03
North Zone, hangslorg

# DAKSHINA KANNADA ZILLA PANCHAYAT HIGHER PRIMARY SCHOOL

NEAR SOVERIGN TILE FACTORY BOKKAPATNA - 3 NORTH RANGE MANGALORE -575 003

Phone: 9886149163

Date: 23/08/ 2018

## CERTIFICATE

This is to certify that **Dr. Bharathi Pilar**, **Assistant Professor**, **Dept.** of **Computer Science**, **University College**, **Mangalore** has conducted the Computer training classes to our students as community service on 19/7/2018, 26/7/2018, 9/8/2018 and 23/8/2018.

Headmisetress
D.K.Z.P. Hr. Pry. School
Bokkapatna-03
North Zone, Mangalore

# 8. Quit India Movement Drawing Competition

Date: 08-08-2017

Venue: University College, Mangalore

Collaborating Agency: Ten different High School of Mangalore

No of Students participated: 18



| SALe | Name               | A 1         | FI-ICH       |
|------|--------------------|-------------|--------------|
| ol   |                    | Regilla     | class ·      |
| 02   | PEACH J. DIAMEN    | 1654 5 3030 | Bac Is (CBZ) |
| 03   | PRASHD - K X       | 165453008   | Bac @ ((62)  |
| 04   | PRASHMATHKUMAR.S   | 165453037   | Bocil (CBZ)  |
|      | Dony +             | 165452621   | Back (CEM)   |
| 05   | SUPRCEIN           | 165453011   | Bsc H. (4B2) |
| 06   | SHANTHADURTHY      | 165453031   | BSCE CBZ     |
| T    | PRATUAL            | 165453026   | BS+ 1 C62    |
| 70   | DITENDER.          | 165453013   | BSE E CBZ'   |
| 39   | GOUTHAME. SHENAVA  | 165453003   | Bac B. CBI'  |
| 10   | UETAYALANSHINE.    | 165453037   | Bsz Q CGZ    |
| II.  | NOUREENA BANO      | 1