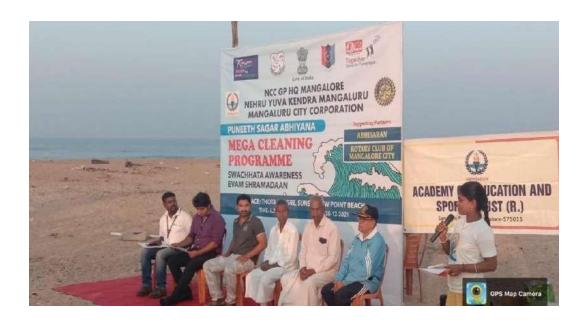

| Sl.<br>No | Name of the activity                                              |
|-----------|-------------------------------------------------------------------|
| 1.        | Teenage Drug Addiction and the Law                                |
| 2         | School Bell Program - One-on-One Peer-Tutclage                    |
| 3         | Blood Donation Camp                                               |
| 4         | Swachha Bharat Abhiyaan -Beach cleaning                           |
| 5.        | Blood Donation Camp at Wenlock Hospital                           |
| 6.        | World Environment Day                                             |
| 7.        | Covid Awareness Programme and Mega Vaccination drive              |
| 8.        | Lasika Mitra -Vaccination awareness programme                     |
| 9         | Puneet Sagar Abhiyan for beach cleaning                           |
| 10        | Beach Cleaning at Bengre under Puneet Sagar Abhiyan Project       |
| 11        | Beach cleaning at Tannirbavi under Puncet Sagar Abhiyan           |
| 12.       | Beach cleaning atTannirbavi under Puneet Sagar Abhiyan            |
| 13        | Beach Cleaning at Thota Bengre under Puneet Sagar Abhiyan Project |
| 14        | Blood Donation Drive                                              |
| 15        | Health awareness and disease prevention drive-Mask distribution   |
| 16        | Sweep Sticker Programme                                           |
| 7         | Gram Staining Online Quiz                                         |
| 8         | Socio Economic Survey                                             |