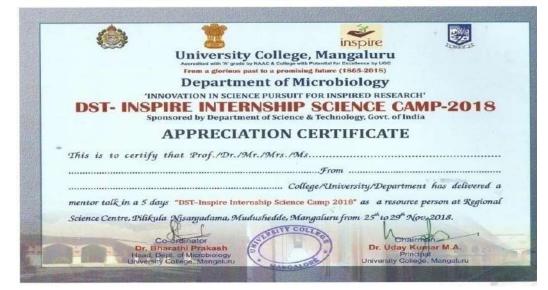

uture into beautiful success with their hard work. Certificates and prizes for the various competitions were given away. Dr Uday Kumar M A, Principal of University College, Mangaluru delivered the presidential address imposing the young generation of today for tomorrow's future success. Dr Udaya Kumar awarded an appreciation certificate to Dr Bharathi Prakash, Coordinator of Inspire Camp, for 3rd time conducting an Inspire science camp sponsored by DST, New Delhi at Pilikula. Dr Bharathi Prakash delivered the vote of thanks and implored the students to motivate their juniors to participate in future Inspire camps.

14 Students of B.Sc microbiology worked as volunteers to the program enhancing their leadership quality.







and is the torch which illuminates the world"
- Louis Pasteur











#### 'DST- INSPIRE Internship Camp- 2018' from Nov 25

Embassy of France CNRS Sub Division Ass is organised by Office in India Director (New missioner of Pake of Macrobiology, Dehi) Profirm V Knerswill be illege Mangalum, the chief osset and an in the chi

'ವಿದ್ಯಾರ್ಥಿಗಳಿಗೆ ಉನ್ನತ ಗುರಿಯಿರಲಿ' ಇನ್ಯ್ಯ್ಯಯರ್ ವಿಜ್ಞಾನ ತರಬೇತಿ ಶಿವಿರ ಸಮಾರೋಪ



ನಾಳೆಯಿಂದ ವಿಜ್ಞಾನ ಶಿಬಿರ

ಮಂಗಳೂರು: ಕೇಂದ್ರ ಸರ್ಕಾರದ ವಿಜ್ಞಾನ ಮತ್ತು ತಂತ್ರಜ್ಞಾನ ವಿಭಾಗ ಪ್ರಾಯೋಜಕತ್ವದಲ್ಲಿ ವಿಶ್ವವಿದ್ಯಾಲಯ ಕಾಲೇಜು ಮಂಗಳೂರಿನ ಸೂಕ್ಷ್ಮ ಜೀವವಿಜ್ಞಾನ ವಿಭಾಗ ವತಿಯಿಂದ ವಿಜ್ಞಾನದಲ್ಲಿ ನಾವೀನ್ಯತೆಗೆ ಪ್ರೇರಿತ ಸಂಶೋಧನೆಗಳ ಅನ್ವೇಷಣೆ ತರಬೇತಿ ಶಿಬಿರ ನ.25ರಿಂದ 29ರವರೆಗೆ ಪಿಲಿಕುಳದ ಪಾದೇಶಿಕ ವಿಜ್ಞಾನ ಕೇಂದ್ರ ಸಭಾಂಗಣದಲ್ಲಿ ನಡೆಯಲಿದೆ. ನ.25ರಂದು ಬೆಳಗ್ಗೆ 9.30ಕ್ಕೆ ನಡೆಯುವ ಉದ್ಘಾಟನಾ ಕಾರ್ಯಕಮದಲ್ಲಿ ಮಂಗಳೂರು ವಿಶ್ವವಿದ್ಯಾಲಯ ಪ್ರಭಾರ ಕುಲಪತಿ ಪ್ರೊ.ಈಶ್ವರ್ ಪಿ. ಅಧ್ಯಕ್ಷತೆ ವಹಿಸಲಿದ್ದಾರೆ.



















#### 17. Han