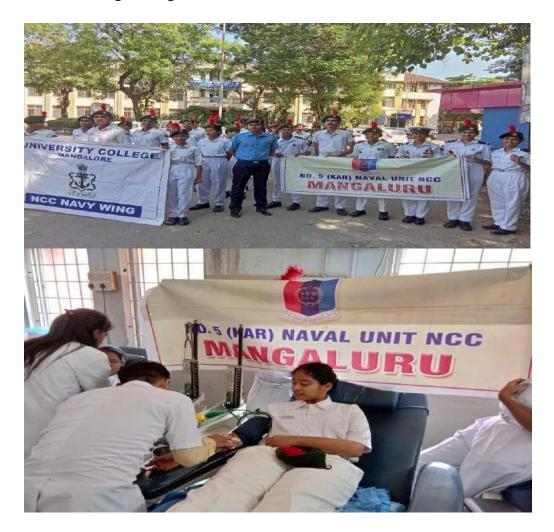

#### 3. Blood Donation Camp

**Date/Duration:** 19/01/2021

Venue: Ravindra Kalabhavan - University College Mangalore

Collaborating Agency: Lions club High Land Mangalore and Wenlock District

hospital Mangalore

No of Students participated/Units of Blood collected: 50

A blood donation camp was organized on 19/01/2021 at Ravindra Kalabhavan of our college in collaboration with Lions club High land Mangalore and Blood bank - Wenlock District hospital Mangalore. Dr. Sharath Kumar, senior specialist and blood bank officer inaugurated the camp and explained the importance of donating blood and responding to the need of blood during emergency. Dr. Harisha A, Principal of the college presided over the function and delivered presidential remarks. A Total of 50-unit of blood was collected from the students, staff and public.