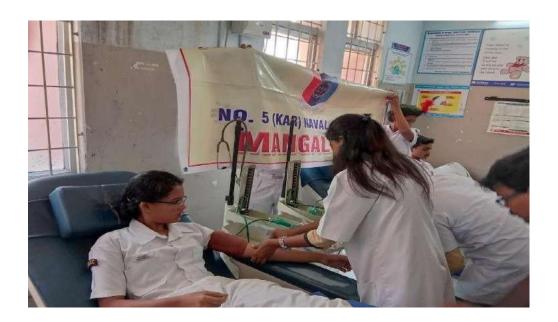

#### 3. Blood Donation Camp

**Date/Duration:** 19/01/2021

Venue: Ravindra Kalabhavan - University College Mangalore

Collaborating Agency: Lions club High Land Mangalore and Wenlock District

hospital Mangalore

No of Students participated/Units of Blood collected: 50

A blood donation camp was organized on 19/01/2021 at Ravindra Kalabhavan of our college in collaboration with Lions club High land Mangalore and Blood bank - Wenlock District hospital Mangalore. Dr. Sharath Kumar, senior specialist and blood bank officer inaugurated the camp and explained the importance of donating blood and responding to the need of blood during emergency. Dr. Harisha A, Principal of the college presided over the function and delivered presidential remarks. A Total of 50-unit of blood was collected from the students, staff and public.