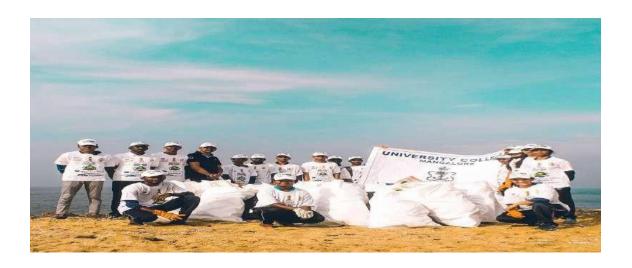

Tannirbavi

Date: 31/10/2021

**Collaboration**: 5 Kar Naval NCC units Mangalore

**Number of participants: 18** 

In keeping with the vision of Prime Minister Shri Narendra Modi, NCC has initiated a nationwide flagship campaign 'Puneet Sagar Abhiyan' to clean beaches and other water bodies, including rivers and lakes of plastic & other waste material.

NCC cadets with civilians carried out beach cleaning at Tannirbavi beach, on the morning of 31<sup>st</sup> October 2021 as part of Puneet sagar abhiyan.18 cadets have participated along with PI staffs. The purpose of abhiyan is to educate locals and sensitize them about 'swachhbharat'. It is envisioned to increase the awareness amongst the local population and future generations about importance of keeping beaches and river fronts clean.





| pale 31    | NAME