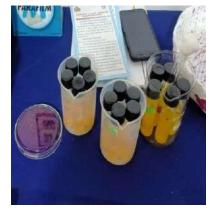

ematical games, Origami art, Vedic Mathematics to public

# **Department of Microbiology**

In connection with 150<sup>th</sup> year Sesquicentennial Celebrations, Department of Microbiology have exhibited, procedure of water testing, Blood testing, models of sewage treatment plant, micro-organisms spoiling fruits and vegetables. Concepts regarding renewable resources like cow dung bagasse cakes and biodiesel from used cooking oil and products made by microbiology students using recycled waste like paper bins from recycled paper, scented dhupa from temple flowers, face pack jam and rose water charcoal soap, Rose soap and Aloe Vera soap. Our students prepared various models of Nipha virus, Influenza virus and Corona virus etc. Eco-friendly products were also exhibited at the exhibition.













**The outcome:** People visited came to know the importance of water testing and how *E.coli* gains entrance and how to identify it in water, Identification of blood groups, Using of foldscope microscope, importance of renewable energy and importance of recycling and Eco-friendly products. Micro-organisms for human welfare was highlighted in the exhibition.

# **Physics Department**

The Physics department arranged an exhibition of Antique equipment's and different working models of physics in the eve of 150<sup>th</sup> year celebration of our college. The Staff members and the students of I B.Sc., II B.Sc. and III B.Sc. actively participated in conducting the exhibition. A book of important and rare Antique equipment's was prepared.

The models explaining Rocket motion, differe