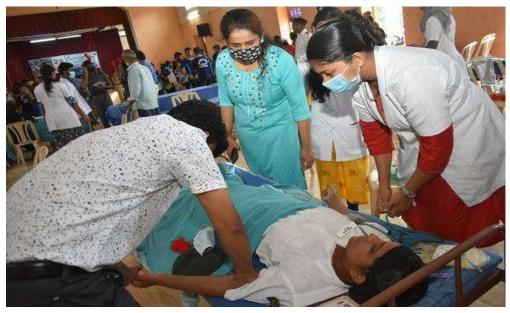

#### 3. Blood Donation Camp

**Date/Duration:** 19/01/2021

Venue: Ravindra Kalabhavan - University College Mangalore

Collaborating Agency: Lions club High Land Mangalore and Wenlock District

hospital Mangalore

No of Students participated/Units of Blood collected: 50

A blood donation camp was organized on 19/01/2021 at Ravindra Kalabhavan of our college in collaboration with Lions club High land Mangalore and Blood bank - Wenlock District hospital Mangalore. Dr. Sharath Kumar, senior specialist and blood bank officer inaugurated the camp and explained the importance of donating blood and responding to the need of blood during emergency. Dr. Harisha A, Principal of the college presided over the function and delivered presidential remarks. A Total of 50-unit of blood was collected from the students, staff and public.