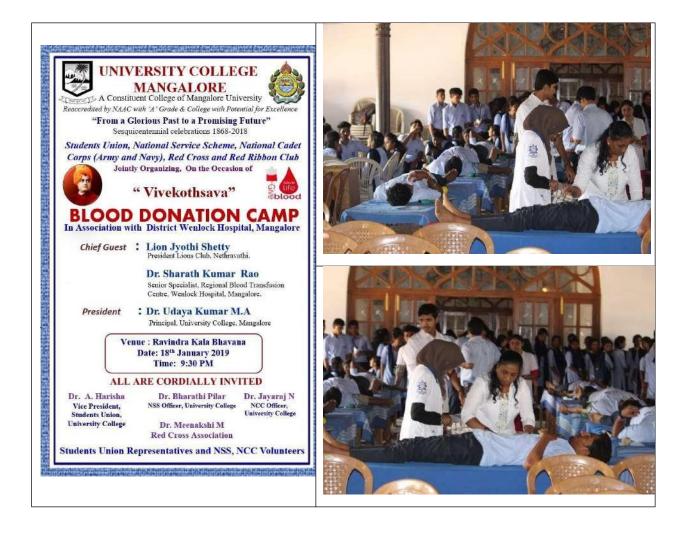

#### 3. Blood Donation Camp

**Date/Duration:** 19/01/2021

Venue: Ravindra Kalabhavan - University College Mangalore

Collaborating Agency: Lions club High Land Mangalore and Wenlock District

hospital Mangalore

No of Students participated/Units of Blood collected: 50

A blood donation camp was organized on 19/01/2021 at Ravindra Kalabhavan of our college in collaboration with Lions club High land Mangalore and Blood bank - Wenlock District hospital Mangalore. Dr. Sharath Kumar, senior specialist and blood bank officer inaugurated the camp and explained the importance of donating blood and responding to the need of blood during emergency. Dr. Harisha A, Principal of the college presided over the function and delivered presidential remarks. A Total of 50-unit of blood was collected from the students, staff and public.