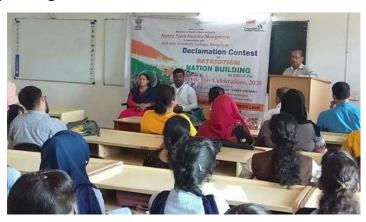

th Association with Microbiology department of University College Mangalore on 20th September 2019. The program was inaugurated by Principal Udaya Kumar M.A. Vice chancellor of Mangalore University and business man Nandagopal Shenoy visited the exhibition. In the exhibition various eco-friendly products were displayed for sale. Products included seed pen, jute bags, cotton bags and plates made of recant. Mysore JeevaEco-friendly products,

DharmashthalaSiri products Aadhytha eco-friendly solutions, ChethanaSchool participated in eco-friendly product exhibition.

#### 09. Declamation contest on Nation Building

Date: 14/09/2019 and 21/9/2019

Venue: Dr. Shivarama Karanta hall University College Mangalore

Collaborating agency: Nehru Yuva Kendra, Mangalore

No of students' participated: 30



NehruYuva Kendra Mangalore and NSS University College had organized Taluk level and District level declamation Contest on topic "Nation Building" on 14/9/2019 and 21/9/2019 at university college Mangalore. Contestants from 16 colleges had participated in the event.

#### 10. Dengue Prevention and Awareness program

Date: 25/09/2019

Venue: Dr. Ravindra Kalabavan University College Mangalore

Collaborating agency: District administration and Health Department

No of students/participants participated: 55.





District administration and Health Department in association with NSS University College Mangalore jointly organized Dengue Prevention and Awareness program for Volunteers and Anganwadi workers on 25<sup>th</sup> September 2019. Oath was taken by the students and the anganwadi worke