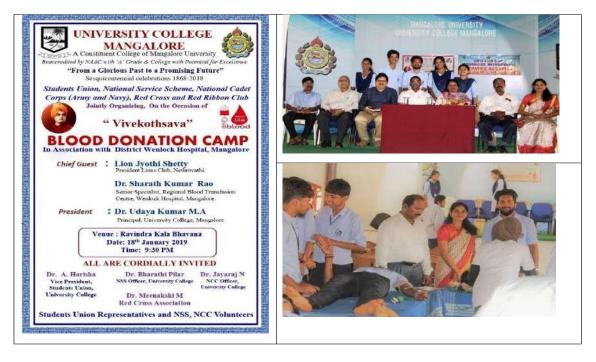

#### 3. Blood Donation Camp

**Date/Duration:** 19/01/2021

Venue: Ravindra Kalabhavan - University College Mangalore

Collaborating Agency: Lions club High Land Mangalore and Wenlock District

hospital Mangalore

No of Students participated/Units of Blood collected: 50

A blood donation camp was organized on 19/01/2021 at Ravindra Kalabhavan of our college in collaboration with Lions club High land Mangalore and Blood bank - Wenlock District hospital Mangalore. Dr. Sharath Kumar, senior specialist and blood bank officer inaugurated the camp and explained the importance of donating blood and responding to the need of blood during emergency. Dr. Harisha A, Principal of the college presided over the function and delivered presidential remarks. A Total of 50-unit of blood was collected from the students, staff and public.