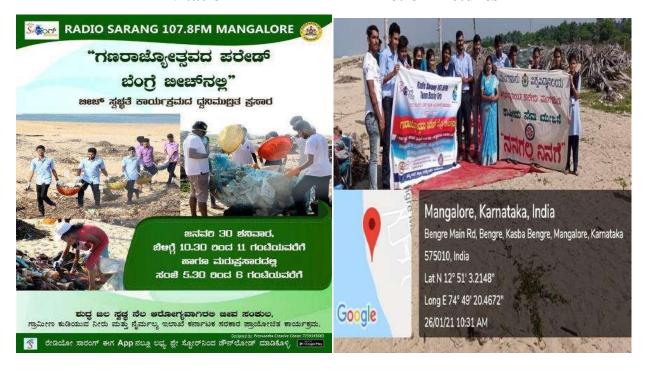

| Sl.<br>No | Name of the activity                                              |
|-----------|-------------------------------------------------------------------|
| 1.        | Teenage Drug Addiction and the Law                                |
| 2         | School Bell Program - One-on-One Peer-Tutclage                    |
| 3         | Blood Donation Camp                                               |
| 4         | Swachha Bharat Abhiyaan -Beach cleaning                           |
| 5.        | Blood Donation Camp at Wenlock Hospital                           |
| 6.        | World Environment Day                                             |
| 7.        | Covid Awareness Programme and Mega Vaccination drive              |
| 8.        | Lasika Mitra -Vaccination awareness programme                     |
| 9         | Puneet Sagar Abhiyan for beach cleaning                           |
| 10        | Beach Cleaning at Bengre under Puneet Sagar Abhiyan Project       |
| 11        | Beach cleaning at Tannirbavi under Puncet Sagar Abhiyan           |
| 12.       | Beach cleaning atTannirbavi under Puneet Sagar Abhiyan            |
| 13        | Beach Cleaning at Thota Bengre under Puneet Sagar Abhiyan Project |
| 14        | Blood Donation Drive                                              |
| 15        | Health awareness and disease prevention drive-Mask distribution   |
| 16        | Sweep Sticker Programme                                           |
| 7         | Gram Staining Online Quiz                                         |
| 8         | Socio Economic Survey                                             |