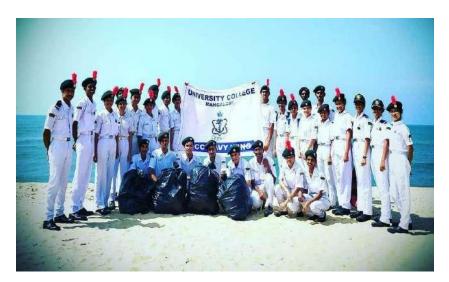

| Sl.<br>No | Name of the activity                                              |
|-----------|-------------------------------------------------------------------|
| 1.        | Teenage Drug Addiction and the Law                                |
| 2         | School Bell Program - One-on-One Peer-Tutclage                    |
| 3         | Blood Donation Camp                                               |
| 4         | Swachha Bharat Abhiyaan -Beach cleaning                           |
| 5.        | Blood Donation Camp at Wenlock Hospital                           |
| 6.        | World Environment Day                                             |
| 7.        | Covid Awareness Programme and Mega Vaccination drive              |
| 8.        | Lasika Mitra -Vaccination awareness programme                     |
| 9         | Puneet Sagar Abhiyan for beach cleaning                           |
| 10        | Beach Cleaning at Bengre under Puneet Sagar Abhiyan Project       |
| 11        | Beach cleaning at Tannirbavi under Puncet Sagar Abhiyan           |
| 12.       | Beach cleaning atTannirbavi under Puneet Sagar Abhiyan            |
| 13        | Beach Cleaning at Thota Bengre under Puneet Sagar Abhiyan Project |
| 14        | Blood Donation Drive                                              |
| 15        | Health awareness and disease prevention drive-Mask distribution   |
| 16        | Sweep Sticker Programme                                           |
| 7         | Gram Staining Online Quiz                                         |
| 8         | Socio Economic Survey                                             |