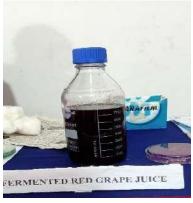

atical games, Origami art, Vedic Mathematics to public

# **Department of Microbiology**

In connection with 150<sup>th</sup> year Sesquicentennial Celebrations, Department of Microbiology have exhibited, procedure of water testing, Blood testing, models of sewage treatment plant, micro-organisms spoiling fruits and vegetables. Concepts regarding renewable resources like cow dung bagasse cakes and biodiesel from used cooking oil and products made by microbiology students using recycled waste like paper bins from recycled paper, scented dhupa from temple flowers, face pack jam and rose water charcoal soap, Rose soap and Aloe Vera soap. Our students prepared various models of Nipha virus, Influenza virus and Corona virus etc. Eco-friendly products were also exhibited at the exhibition.













**The outcome:** People visited came to know the importance of water testing and how *E.coli* gains entrance and how to identify it in water, Identification of blood groups, Using of foldscope microscope, importance of renewable energy and importance of recycling and Eco-friendly products. Micro-organisms for human welfare was highlighted in the exhibition.

# **Physics Department**

The Physics department arranged an exhibition of Antique equipment's and different working models of physics in the eve of 150<sup>th</sup> year celebration of our college. The Staff members and the students of I B.Sc., II B.Sc. and III B.Sc. actively participated in conducting the exhibition. A book of important and rare Antique equipment's was prepared.

The models explaining Rocket motion, different