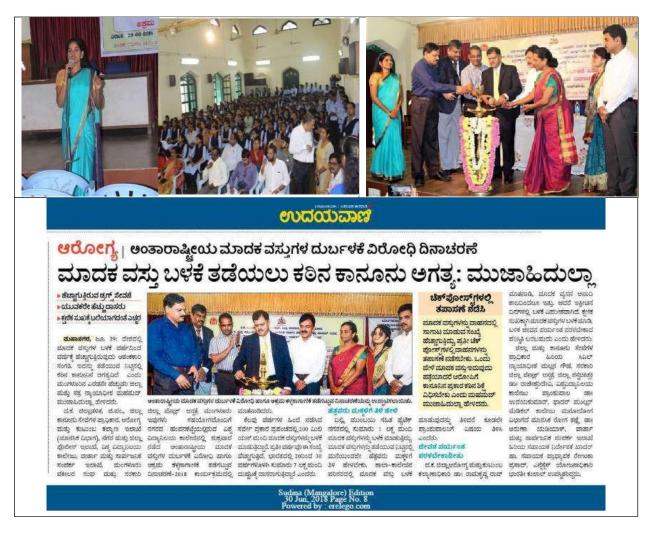

#### 2. School Bell Program – One-on-One Peer-Tutelage

**Date/Duration:** 12-01-2021 to 10-04-2022

**Venue:** Residence of students/publicschools/ any other public places

Collaborating Agency: "YUVAKA SANGHA" an NGO

No of Students participated: 11

A unique programme called school bell was organized by NSS of our college in association with **YUVAKA SANGHA an NGO** based in Mangalore between 12-01-2021 - 10-04-2022. Under his programme NSS volunteers are either visiting the residence of the students or students are made to assemble in a public school where, our student volunteers visit and teach the students who are out of school due to Covid-19. The beneficiaries are students from the public.