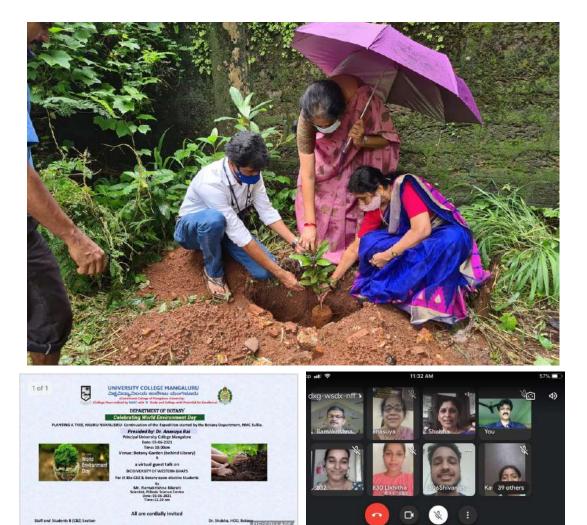

## 2. World Environment Day- Botany Dept.

**Date**: 5<sup>th</sup> June 2021

Number of students: 36 students

#### Organized by: Environmental association and Innovation Club

**Program:** Mr. Ramakrishna Marathe Scientific Officer of the Pilikula Center Scientific explained the importance of the biodiversity of the Western Ghats to the students through a webinar. Three plants belonging to the endangered species were planted in the college campus. Students planted saplings in their house gardens as a part of the celebration.