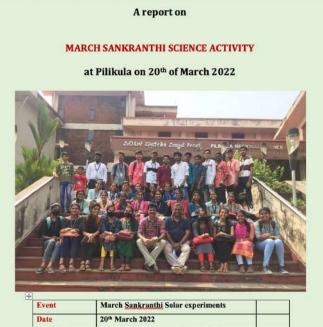

| 2 nd bcom.      | Nature club  |
| 72 | VEDHAASHINI S GOWDA                                                                                            | 3rd BSc         | Nature club  |
| 73 | Veeksha                                                                                                        | 1 B Sc A        | Science club |
| 74 | Veeksha Kumari                                                                                                 | 2nd BSc 'A'     | Science clut |
| 75 | The second s | II BCOM A       | Nature club  |

#### 22 EQUINOX DAY- ACTIVITIES at PILIKULA

Date: 20<sup>th</sup> March 2022 Number of students: 48 students Organized by: Natures Club and Science Club



| Event                    | March Sankranthi Solar experiments                      |    |
|--------------------------|---------------------------------------------------------|----|
| Date                     | 20th March 2022                                         |    |
| Organised by             | Pilikula Science Center, Mudushedde,<br>Karnataka       |    |
| Faculty                  | Dr. Siddaraju M N and Dr. Kumaraswamy                   | 02 |
| Students<br>participated | Nature Club, Youth Red Cross and Science<br>Association | 48 |

ោះ នៅ ភ្នំនៅលេងលើលើលៀបសំនៅលើលើលើលើលើលើ អាម៉ាត់ដែលដែល 🖉 😕 🕷

#### List of students participated in the - Science experiments on Equinox day at Pilikula Science Center, <u>Mudushedde</u>, Karnataka on 20t March 2022

|    | Name                 |