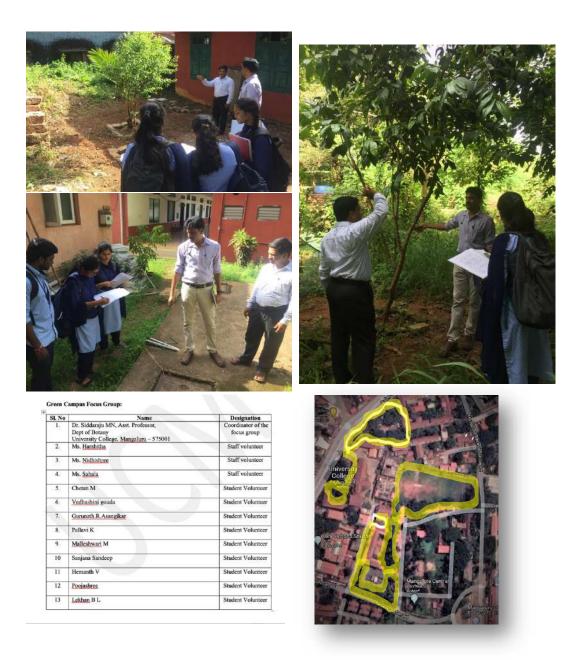

|
| 48 | Kavitha             | 3 BSc   |                 |
| 49 | Dr. Siddaraju M N   | Faculty |                 |
| 50 | Dr. Kumaraswamy     | Faculty |                 |



4

#### **23 GREEN AUDITING**

#### **Date**: 27<sup>th</sup> May 2022 **Number of students**: 10 students + 3 Faculty **Organized by:** Natures Club and green Audit Committee

The Lead Auditor of Green Audit, Dr. Vinayak, Asst. Professor of Botany & HOD of SVS College, Bantwal made a detailed study of the data and its analysis presented by the Green Audit Committee. He visited the campus and physically verified certain tangible components in the report like the trees and shrubs in the campus, the waste management practices etc. He made some suggestions and recommendations for implementing in the campus.



#### **26 VANAMAHOTSAVA by STUDENTS**

**Date**: 07<sup>th</sup> July 2022 **Number of students**: 65 students **Organized by:** Natures Club

#### Selfie with My Tree – Vanamahotsava:

Nature Club, University College, Mangaluru celebrated Vanamahotsava Day. Though the college was closed due to the rains, the students of The Environment Association celebrated vanmahotsava in a unique way. Starting the programme through an online webinar, students of the Nature club Ashwini, Prajnashree, Saksha, Vedasini, Vijeta gave information about the background, significance and various types of celebrations of Vanamahotsava. Later, The Coordinator of the Nature Club Dr. Siddaraju M N explained the importance of trees and mentioned about the Radio programmes on Vanamahotsava. All the students of the