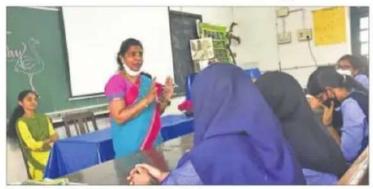

## 3. World Environment Day- Environment Club

Date: 6<sup>th</sup> June 2021

Number of students: 60 students

#### Organized by: Environmental association and Innovation Club

**Program:** Celebrated the world environment day by having a conversation with Hanagal Sahithi Prasanna Kumar about "Must have Plants around our City" as part of the day.

- 1. Exhibited 101 plant species of Dakshina Kannada.
- 2. Illustration of state fruit, flower, and trees of all 29 states and 7 union territories.
- 3. A singing event of Kannada songs with flower name in it was also organized.