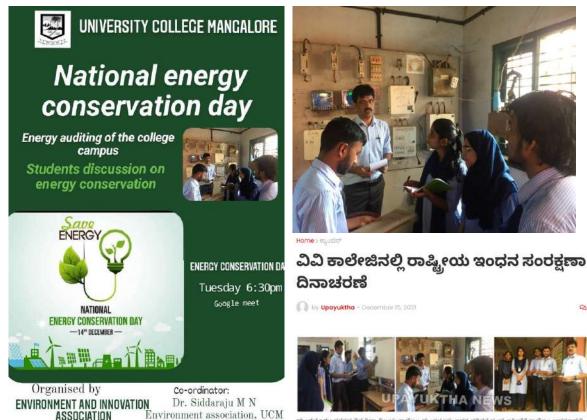

#### ವಿ.ವಿ. ಕಾಲೇಜಿನಲ್ಲಿ ಪರಿಸರ ಸಂಘದಿಂದ ಸಂವಾದ

ಹಂಪನಕಟ್ಟೆ ಜೂ. 10: ನಗರದ ವಿಶ್ವವಿದ್ಯಾನಿಲಯ ಕಾಲೇಜಿನ ಪರಿಸರ ಸಂಘವು ವಿಶ್ವ ಪರಿಸರ ದಿನಾಚರಣೆಯ ಅಂಗವಾಗಿ 'ನಮ್ಮ ಊರಲ್ಲಿರಬೇಕಾದ ಮರಗಿಡಗಳು' ಎಂಬ ವಿಷಯವನ್ನು ಆಧರಿಸಿ ಸಾಹಿತಿ, ಪರಿಸರ ಪ್ರೇಮಿ ಪ್ರಸನ್ನಕುಮಾರ್ ಅವರ ಜತೆ ರವಿವಾರ ಸಂವಾದ ಹಮ್ಮಿಕೊಂಡಿತ್ತು.

ಪ್ರಸನ್ಥಕುಮಾರ್, ಪರಿಸರ ಸಂಘದ ಸಹನಿರ್ದೇಶಕ ಡಾ। ಸಿದ್ದರಾಜು ಎಂ.ಎನ್. ಸಂವಾದದಲ್ಲಿ ಪಾಲ್ಗೊಂಡು ಮಾತನಾಡಿದರು.

ಪ್ರಾಂಶುಪಾಲೆ ಡಾ। ಅನಸೂಯಾ ರೈ ಅಧ್ಯಕ್ಷತೆ ಮೊಸಿದ್ದರು. ಸುಶ್ರಾವ್ಯ, ಶ್ರುತಿ, ಮಲ್ಲೇಶ್ವರಿ, ಬಸಮ್ಮ, ಮೆಲ್ರೀನ್, ಧನ್ಮಶ್ರೀ ಮತ್ತು ಡಾ। ರವಿಕುಮಾರ್ ಹೂ- ಹೆಸರ ಗಾಯನದಲ್ಲಿ ಪಾಲ್ಗೊಂಡಿದ್ದರು.

ವಿದ್ಯಾರ್ಥಿನಿಯರಾದ ಸಲೋನಿ, ಆತಿತಾ ರೈ, ಸಂಗೀತ, ಧನ್ಯತ್ರೀ ಸಸ್ಯ ಸಂಕುಲದ ಬಗ್ಗೆ ವಿಷಯ ಮಂಡಿಸಿದರು. ವೇದಾಶಿನಿ ನಿರೂಪಿಸಿ, ಚೇತನ್ ಸ್ವಾಗತಿಸಿ, ಧನ್ಯಾ ವಂದಿಸಿದರು.