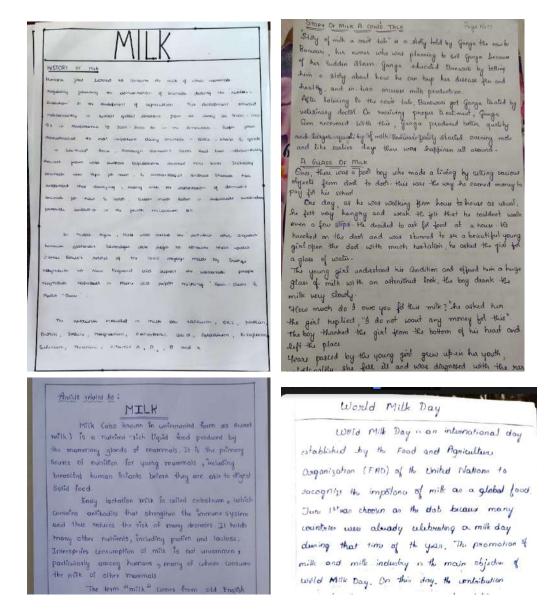

### **1. World Milk Day celebration**

Date: 1<sup>st</sup> June 2021 Number of students: 80 students Organized by: Innovation Club and Environmental association Program: Celebrated by organizing an Essay writing Competition on the Topic "White Revolution and milk products.