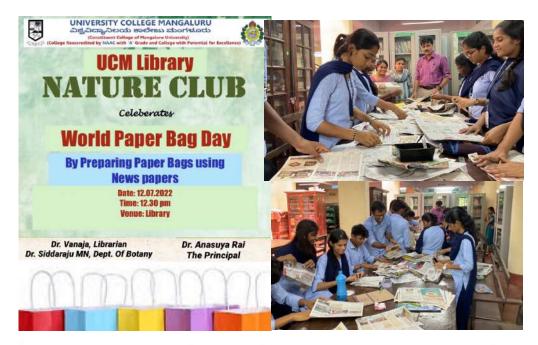

| 25 | 03.07.2022 | Radio Talk on<br>Vanamahotsava at<br>Akashvani Mangalore | Akashavani,<br>Mangaluru | Outreach    |
|----|------------|----------------------------------------------------------|--------------------------|-------------|
| 26 | 07.07.2022 | Vanamahotsava- Selfie with my tree                       | Nature Club              | Environment |
| 27 | 12.07.2022 | Paper Bag Day                                            | Nature Club              | Environment |

## **Students Participated in the Program: 80**

|    | Reg Number   | Name                  | Class    |    | Reg Number   | Name                    | Class    |
|----|--------------|-----------------------|----------|----|--------------|-------------------------|----------|
| 1  | 201081659111 | MOHAMMAD FAIZAL       | I BSc A  | 41 | 201081659117 | BASAVARAJ               | I BSc A  |
| 2  | 201081659137 | BRIJESH.K             | I BSc A  | 42 | 201081661103 | DHANYA                  | I BSc A  |
| 3  | 201081659105 | CHETHAN               | I BSc A  | 43 | 201081659129 | PRATHIKA                | I BSc A  |
| 4  | 201081658114 | CHAITHALI             | I BSc B  | 44 | 201081661116 | SANJANA KRISHNA         | I BSc A  |
| 5  | 201081665106 | DEEPTHI K             | I BSc B  | 45 | 201081658119 | SAKSHA PRAKASH          | I BSc B  |
| 6  | 201081658116 | NIREEKSHA             | I BSc B  | 46 | 201081665136 | RAMANATH UDUPI          | I BSc B  |
| 7  | 201081658111 | ANANYA KUMARY B.C     | I BSc B  | 47 | 201081665115 | PRATHIKSHA G            | I BSc B  |
| 8  | 201081665111 | M.ANANYA              | I BSc B  | 48 | 201081665131 | MANJUNATHA              | I BSc B  |
| 9  | 201081665144 | SANGEETHA B           | I BSc B  | 49 | 201081665139 | SHIVARAJ                | I BSc B  |
| 10 | 201081665143 | DIVYA SHREE           | I BSc B  | 50 | 201081665120 | BASAMMA                 | I BSc B  |
| 11 | 201081658113 | BHOOMIKA              | I BSc B  | 51 | 201081665127 | M AFEEFA                | I BSc B  |
| 12 | 201081627101 | ANUSHA MD             | I BA B   | 52 | 201081665113 | MELREEN KRISELLE DSOUZA | I BSc B  |
| 13 | 201081533115 | MEGHANA               | I BCom A | 53 | 201081658106 | PARINITHA               | I BSc B  |
| 14 | 201081533163 | AKANKSHA              | I BCom A | 54 | 201081665103 | AYISHA AFRA             | I BSc B  |
| 15 | 201081533105 | CHANRIKA K            | I BCom A | 55 | 192455812    | THEJASWINI              | II BSc A |
| 16 | 201081533101 | AMULYA PRIYA D'SOUZA  | I BCom A | 56 | 192455820    | PALLAVI K               | II BSc A |
| 17 | 201081533139 | SHRADDHA UK           | I BCom A | 57 | 192455815    | MANAVI K K              | II BSc A |
| 18 | 201081533150 | TANUSHREE.R.J         | I BCom A | 58 | 192455617    | HARINAKSHI              | II BSc A |
| 19 | 201081533109 | DIVYASHREE            | I BCom A | 59 | 192455628    | SHANTHAVVA              | II BSc A |
| 20 | 201081533126 | PRATHIKSHA            | I BCom A | 60 | 192455811    | SHREYA                  | II BSc A |
| 21 | 201081533158 | VIJETHA               | I BCom A | 61 | 192455639    | JAYASHREE. K            | II BSc A |
| 22 | 201081533110 | HARSHITHA             | I BCom A | 62 | 192455821    | VIDISHA                 | II BSc A |
| 23 | 201081533181 | CHAITHRA              | I BCom B | 63 | 192455616    | GOWSIYA                 | II BSc A |
| 24 | 201081533191 | DHANUSHREE            | I BCom B | 64 | 192456222    | HEMANTH V               | II BSc B |
| 25 | 201081533252 | JEEVAN KUMAR R        | I BCom C | 65 | 192456235    | VEDHAASHINI S GOWDA     | II BSc B |
| 26 | 201081533263 | RUCHITHA CK           | I BCom C | 66 | 192455514    | PRATHIBHA               | II BSc B |
| 27 | 201081533296 | VANSHITHA             | I BCom D | 67 | 192455811    | SHREYA                  | II BSc B |
| 28 | 192455609    | SURAKSHA              | II BSc A | 68 | 192455517    | SUSHMITHA K             | II BSc B |
| 29 | 192455633    | THEJASWINI            | II BSc A | 69 | 192456202    | CHITHRA SB              | II BSc B |
| 30 | 192455802    | ANEESHA PRAVEEN A K M | II BSc A | 70 | 192455503    | SAMRUDDI SHETTY         | II BSc B |
| 31 | 192455621    | PRANITHA              | ll BSc A | 71 | 192455516    | SHRUTHI                 | II BSc B |
| 32 | 192455607    | SHRAVYA               | II BSc A | 72 | 192455522    | SHREYA                  | II BSc B |
| 33 | 192455809    | SANDHYA LAXMI K       | II BSc A | 73 | 192456201    | ASHITHA RAI             | II BSc B |
| 34 | 192455818    | SUSHMA ACHARYA        | II BSc A | 74 | 192456212    | ANKITHA B M             | II BSc B |
| 35 | 192455804    | DIVYASHREE U          | II BSc A | 75 | 192456234    | SPOORTHI                | II BSc B |
| 36 | 192455632    | SWATHI B              | II BSc A | 76 | 192456217    | CHETHAN M               | II BSc B |
| 37 | 192455620    | POOJAKSHI             | II BSc A | 77 | 192456237    | GOPALA GOWDA            | II BSc B |
| 38 | 192455613    | ABOOBAKER SIDDEEQ     | II BSc A | 78 | 192455518    | VISHRUTHA               | II BSc B |
| 39 | 192456229    | PAVITHRA              | II BSc B | 79 | 192455521    | PRATHEEKA               | ll BSc B |
| 40 | 192455509    | KEERTHI               | II BSc B | 80 | 192456230    | RAMESH                  | II BSc B |