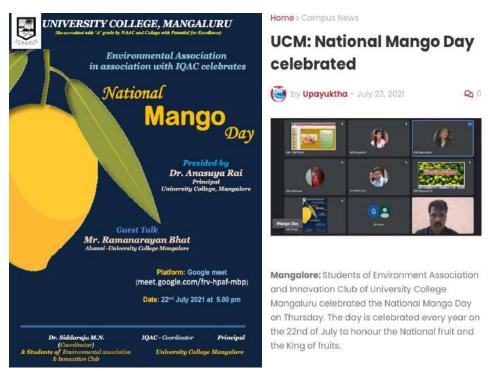

## **5** National Mango Day

#### **Date**: 22<sup>nd</sup> July 2021 **Number of students**: 50+ 42 students **Organized by: Environmental association** and **Innovation Club**

**Program:** It is celebrated every year on the  $22^{nd}$  of July to honor the National fruit and the

King of fruits. The guest speaker of the day Mr. Ramnarayan Bhat, alumni of University college Mangalore gave a talk on the history of Mango Day and interesting facts about mangoes. He mentioned the story of a Mango Man Kalimullah Khan from Malihabad, Lucknow who is famous for his rare technique of growing more than 300 varieties of mangoes of on one tree. Club member Sphoorthi give detailed descriptions with pictures of major varieties of mangoes.

Coordinator of the Club Dr. Siddaraju M.N also shared some valuable information about mangoes. Srinivasapura near Kolar has the Asia's largest mango market. The program started with a prayer by Vaishnavi, Welcome by Deepthi and vote of thanks by Neethu. Puja and Saloni monitored the program. The program was presided over by Dr. Anasuya Rai, Principal University College Mangalore.