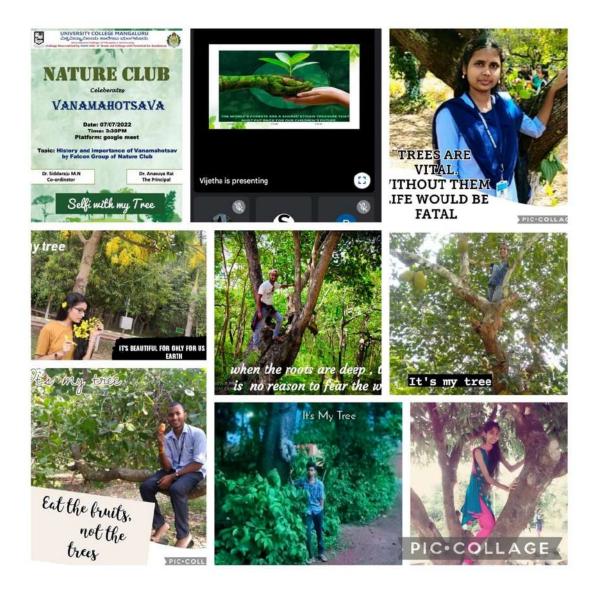

| 25 | 03.07.2022 | Radio Talk on<br>Vanamahotsava at<br>Akashvani Mangalore | Akashavani,<br>Mangaluru | Outreach    |
|----|------------|----------------------------------------------------------|--------------------------|-------------|
| 26 | 07.07.2022 | Vanamahotsava- Selfie with my tree                       | Nature Club              | Environment |
| 27 | 12.07.2022 | Paper Bag Day                                            | Nature Club              | Environment |

ವಿದ್ಯಾರ್ಥಿನಿಯರಾದ ಚೈತಾಲಿ ಪತ್ರಿಕೆಯ ಇತಿಹಾಸ ಮತ್ತು ಬೆಳವಣಿಗೆ ಬಗ್ಗೆ ವಿಷಯ ಮಂಡಿಸಿದರು. ಗೌಸಿಯಾ ಕಾರ್ಯಕ್ರಮ ನಿರೂಪಿಸಿದರೆ, ಮೆಲ್ರಿನ್ ಸ್ವಾಗತಿಸಿ, ಶ್ರುತಿ ವಂದಿಸಿದರು.