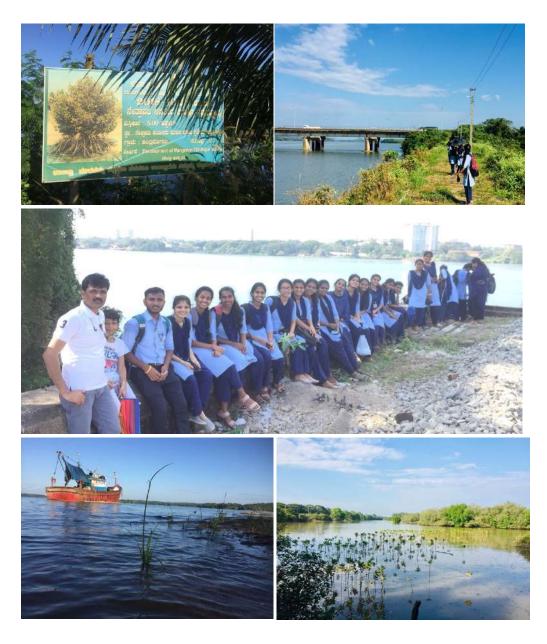

- 1. Exhibited 101 plant species of Dakshina Kannada.
- 2. Illustration of state fruit, flower, and trees of all 29 states and 7 union territories.
- 3. A singing event of Kannada songs with flower name in it was also organized.