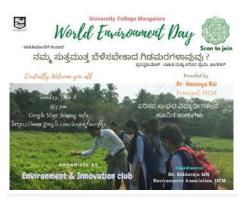

## 2. World Environment Day- Botany Dept.

**Date**: 5<sup>th</sup> June 2021

Number of students: 36 students

#### Organized by: Environmental association and Innovation Club

**Program:** Mr. Ramakrishna Marathe Scientific Officer of the Pilikula Center Scientific explained the importance of the biodiversity of the Western Ghats to the students through a webinar. Three plants belonging to the endangered species were planted in the college campus. Students planted saplings in their house gardens as a part of the celebration.