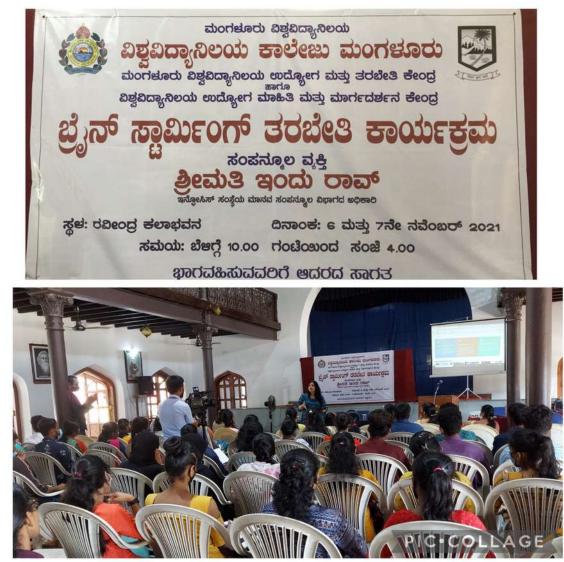

#### 9 Brain Storming Training Program by Mrs. Indu Rao from Infosys.

#### Date: 6- 7<sup>th</sup> Nov 2021

**Organised by:** Career Counselling Cell, University College Mangalore in association with University Employment Information and Guidance Bureau, Mangalore University.

Resource Person: Mrs Indu Rao, HRD member from Infosys, Bangalore.

Number of Participants: Students from different colleges of Mangalore University. (>200 students)

**Program:** A brain storming session by Mrs Indu Rao, HRD member from Infosys, Bangalore. She gave a motivational talk and also rendered tips covering Career requirements, soft skills and interview facing techniques. Conducted mock interviews.