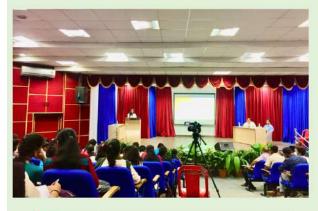

#### 9 Brain Storming Training Program by Mrs. Indu Rao from Infosys.

#### Date: 6- 7<sup>th</sup> Nov 2021

**Organised by:** Career Counselling Cell, University College Mangalore in association with University Employment Information and Guidance Bureau, Mangalore University.

Resource Person: Mrs Indu Rao, HRD member from Infosys, Bangalore.

Number of Participants: Students from different colleges of Mangalore University. (>200 students)

**Program:** A brain storming session by Mrs Indu Rao, HRD member from Infosys, Bangalore. She gave a motivational talk and also rendered tips covering Career requirements, soft skills and interview facing techniques. Conducted mock interviews.