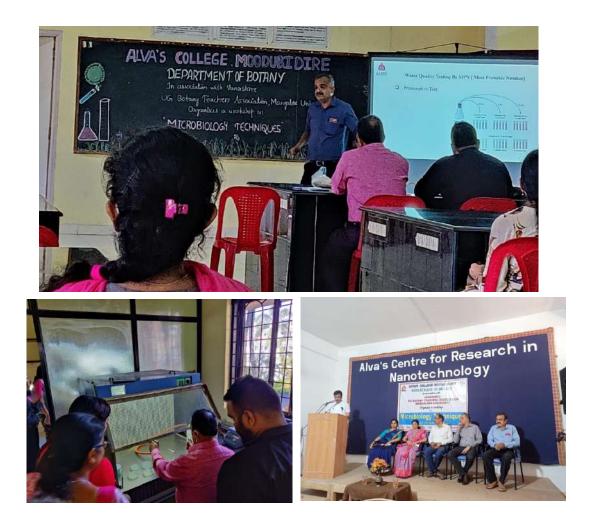

## 3. World Environment Day- Environment Club

Date: 6<sup>th</sup> June 2021

Number of students: 60 students

#### Organized by: Environmental association and Innovation Club

**Program:** Celebrated the world environment day by having a conversation with Hanagal Sahithi Prasanna Kumar about "Must have Plants around our City" as part of the day.

- 1. Exhibited 101 plant species of Dakshina Kannada.
- 2. Illustration of state fruit, flower, and trees of all 29 states and 7 union territories.
- 3. A singing event of Kannada songs with flower name in it was also organized.