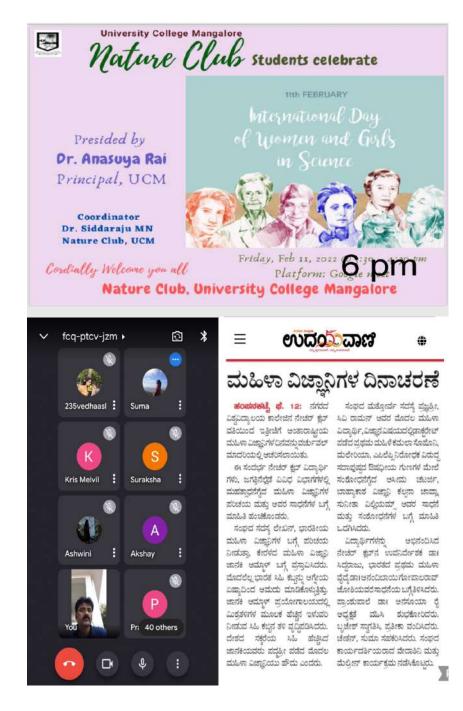

#### ವಿವಿ ಕಾಲೇಜು: ಪರಿಸರ ಸಂಘದಿಂದ ಸಂವಾದ ಕಾರ್ಯಕ್ರಮ

ಮಂಗಳೂರು: ನಗರದ ವಿಶ್ವವಿದ್ಯಾನಿಲಯ ಕಾಲೇಜಿನ 'ಪರಿಸರ ಸಂಘ'ವು ವಿಶ್ವ ಪರಿಸರ ದಿನಾಚರಣೆಯ ಅಂಗವಾಗಿ 'ನಮ್ಮ ಊರಲ್ಲಿರಬೇಕಾದ ಮರಗಿಡಗಳು' ಎಂಬ ವಿಷಯವನ್ನು ಆಧರಿಸಿ ಸಾಹಿತಿ, ಪರಿಸರ ಪ್ರೇಮಿ ಪ್ರಸನ್ನಕುಮಾರ್ ಅವರ ಜೊತೆ ಭಾನುವಾರ ಸಂವಾದ ಹಮ್ಮಿಕೊಂಡಿತ್ತು.

ಸಂವಾದದಲ್ಲಿ ಮಾತನಾಡಿದ ಪ್ರಸನ್ನಕುಮಾರ್, ಕಳೆದ ಒಂದು ದಶಕದ ಹಿಂದೆ ಶೇಕಡಾ 36 ಇದ ಅರಣ. ಇಂದು 31% ಆಗಿದೆ.