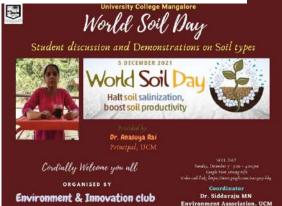

## 3. World Environment Day- Environment Club

Date: 6<sup>th</sup> June 2021

Number of students: 60 students

#### Organized by: Environmental association and Innovation Club

**Program:** Celebrated the world environment day by having a conversation with Hanagal Sahithi Prasanna Kumar about "Must have Plants around our City" as part of the day.