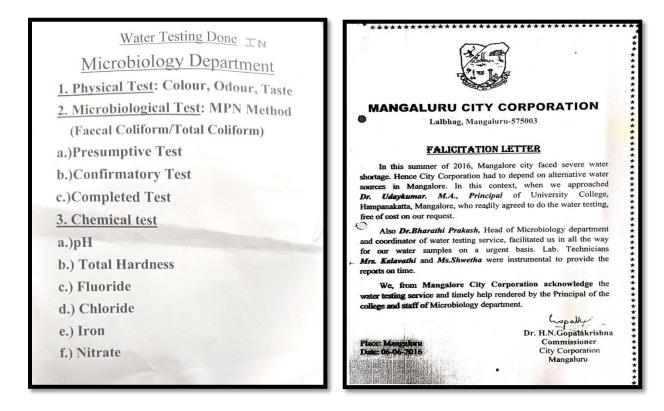

# **Water Testing Extension Service**

The Department of Microbiology of University College Mangalore has started water testing facility as extension service to the general public of Mangalore and other taluks of DK District of Karnataka. This service was extended to public in April 2015. Dr Bharathi Prakash, has been heading the department as the Coordinator of Water Testing Service in the college. The water testing, generally, includes physical, chemical and Microbiological tests. Over the years, the Water Testing Department is getting a very good response from the people of Mangalore.

### **Consultancy of Water Testing Service**

Water testing service is provided by Microbiology Department for local residents, Food industries and academic institutes and for project work using well water, borewell and any source of drinking water for the following tests.

Physical test -Turbidity and Colour Chemical test – Total Hardness, pH, Fluoride, Chloride, Iron Nitrate Microbiological tests for Faecal Coliforms.

**Revenue generated by Water Testing conducted at the Microbiology Dept.** 