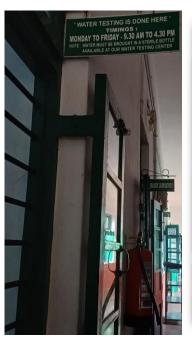

#### Academic year wise statistics of water sample-2023-24

**\*** The total cost of 220 water samples is 1,03,840/-

'WATER TESTING IS DONE HERE' TIMINGS : MONDAY TO FRIDAY - 9.30 AM TO 4.30 PM NOTE : WATER MUST BE BROUGHT IN A STERILE BOTTLE AVAILABLE AT OUR WATER TESTING CENTER