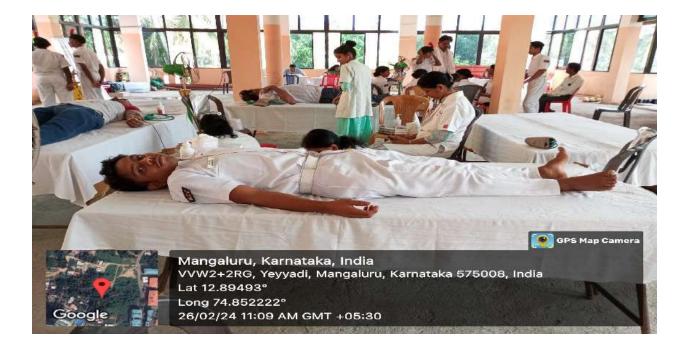

## **3. BLOOD DONATION CAMP-2024**

DATE: 26-02-2024VENUE: K P TCOLLABORATING UNIT: University College Mangalore & KPTORANISED BY: University College MangaloreNUMBER OF PARTICIPANTS: 14

On 26 February 2024 Blood donation camp was held in KPT where 7SD'S and 7SW'S along with ANO Participated.

#### Number of Students Participated: 14

| Sl No | Name of the Teacher | Designation        |
|-------|---------------------|--------------------|
| 01    | Dr. Siddaraju M N   | IQAC Coordinator   |
| 02    | Dr. Jayaraj N       | NCC Officer        |
| 03    | Dr. Yathish         | N C C Navy Officer |