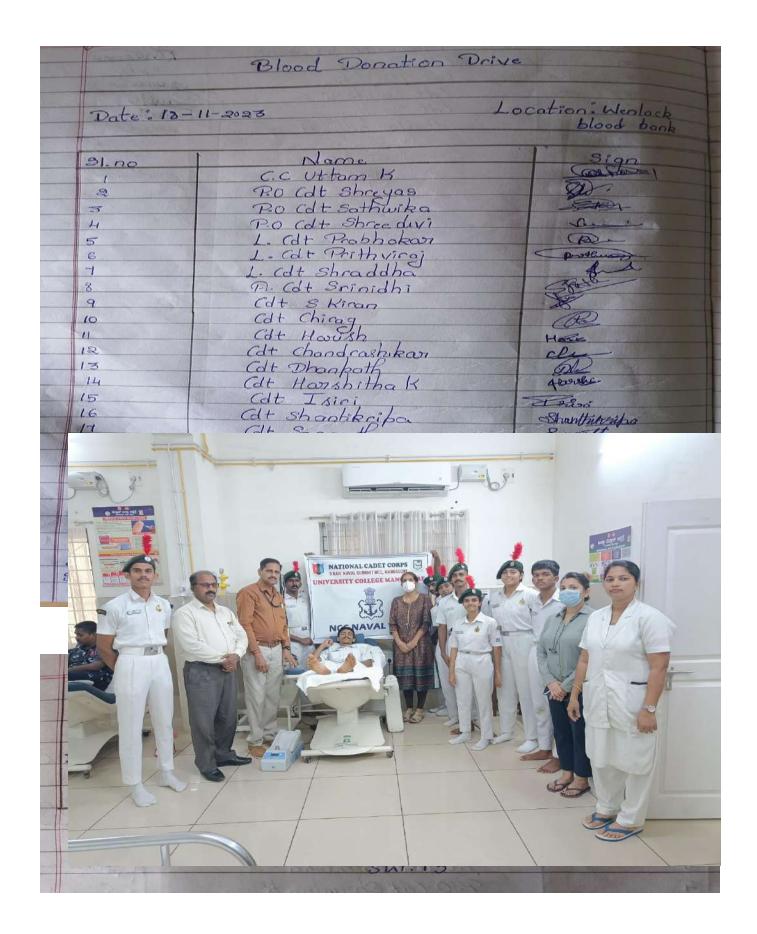

## 2. BLOOD DONATION DRIVE- 2023

DATE: 18-11-2023VENUE: Wenlock Blood BankCOLLABORATING UNIT: Wenlock Blood Bank and University College MangaloreORANISED BY: University College MangaloreNUMBER OF PARTICIPANTS: 32

On 18 November 2023 Blood donation drive was held in Wenlock blood bank where 19SD'S and 13SW'S along with ANO participated.

#### Number of Students Participated: 32

| Sl No | Name of the Teacher | Designation        |
|-------|---------------------|--------------------|
| 01    | Dr. Siddaraju M N   | IQAC Coordinator   |
| 02    | Dr. Jayaraj N       | NCC Officer        |
| 03    | Dr. Yathish         | N C C Navy Officer |