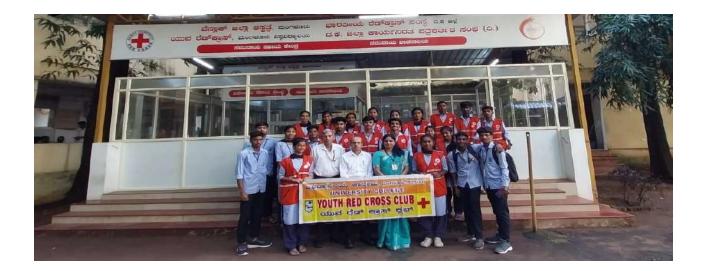

## 1. BLOOD DONATION DRIVE- 2023

DATE: 08-11-2023VENUE:Shivarm karanth hall University college MangaloreCOLLABORATING UNIT:H D F C Bank and University college MangaloreORANISED BY: Youth Red Cross Army & NavyNUMBER OF PARTICIPANTS: 31

On 08 November 2023 Blood donation camp was held in university college Mangalore where 24SD'S and 7SW'S along with ANO participated

Number of Students Participated: 31 Number of Teachers in charge: 03

| Sl No | Name of the Teacher | Designation        |
|-------|---------------------|--------------------|
| 01    | Dr. Siddraju M N    | IQAC Coordinator   |
| 02    | Dr. Jayaraj N       | NCC Officer        |
| 03    | Dr. Yathish         | N C C Navy Officer |

Date: 08-11-23 DONATION CAMP Location: SK Hall Cucro UNIVERSITY COLLEGE MANGALORE National Control Connect National Control Corps (Army and Navy). Internal Quality Assurance Cell In Association with HDFC Bank Mangalore. Indian Red Cross Society, D.K. District Trate in state OOD DONATION CAMP A : CA Shantharam Shetty, Chairman, Indian Red Cross Society : Ms. Maithree Shetty, Deputy Manager, HDFC Bank Mangalore : Dr. Gayathri N. YRC Nodal Officer, Mangalore University resident : Dr. Anasuya Rai Principal, University College Mangalore Venue : Dr. Shivarama Karantha Bhayana Date: 8-11-2023, Time: 10:00 AM ALL ARE CORDIALLY INVITED Dr. Jayaraj N Prof. Yathish Kumar NCC Officer (Army and Navy) Welcome speech by = May Dr Jayacej N Vote of thanks by : It. commander De Yathish Ruman