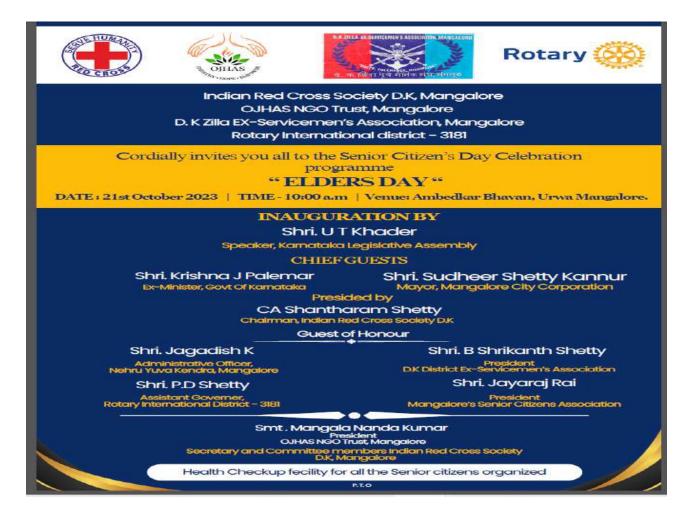

| D.C BUNGLOW, BALMATTA                                     |
| <b>COLLABORATING UNIT:</b>   | D. K Zilla EX-Servicemen's Association, Mangalore.        |
| ORGANISED BY:                | University College Mangalore and Indian Red Cross Society |
| Number of Students Participa | ted: 20                                                   |
| Number of Teachers in charge | .: 05                                                     |
| Number of Beneficiaries:     | 52                                                        |

Elders day is organised by Indian Red Cross Society D.K in association with OJHAS NGO Trust, Mangalore and D. K Zilla EX-Servicemen's Association, Mangalore. The program was held on 21-10-2023 at Ambedkar Bhavana Urva. 20 YRC students participated





### **18. T.B AWARENESS PROGRAMME**

DATE: VENUE: COLLABORATING UNIT: ORGANISED BY: 11.12.2023 MANGALORE CITY Youth Red Cross and District Health Organization University College Mangalore

Number of Students Participated: Number of Teachers in charge: Number of Beneficiaries: Programme officer: 25 03 55 Dr Bharathi Pilar

T.B Awareness Rally organised by Red Cross Mangalore University in association with district health organisation. 25 YRC students participated.





|                             | PROGRAM<br>DATE: 11.1                           |                                                    | : T.B AWARENESS PRO<br>VENUE: MANGALOI     |                               |
|-----------------------------|-------------------------------------------------|------------------------------