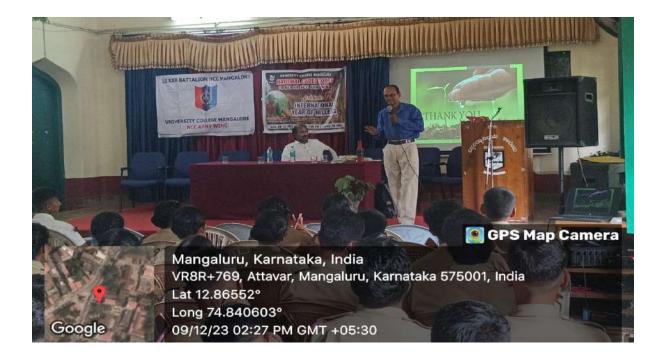

## 4. CONTRIBUTION TO G20 PRESIDENCY ONLINE G20 AWARNESS WORKSHOP

| DATE:                      | 10-08-2023                                      |
|----------------------------|-------------------------------------------------|
| VENUE:                     | University College Mangalore                    |
| <b>COLLABORATING UNIT:</b> | NCC Naval wing and University College Mangalore |
| ORANISED BY:               | University College Mangalore                    |
| NUMBER OF PARTICIPANTS:    | 24 (13SD'S & 11SW'S)                            |

On 10 August 2023 Contribution towards G20 presidency awareness workshop was taken place in university college Mangalore where 13SD'S and 11SW'S participated.

#### Number of Students Participated: 24

| Sl. No | Name of the Teacher | Designation        |
|--------|---------------------|--------------------|
| 01     | Dr. Siddaraju M N   | IQAC Coordinator   |
| 02     | Dr. Jayaraj N       | NCC Officer        |
| 03     | Dr. Yathish         | N C C Navy Officer |