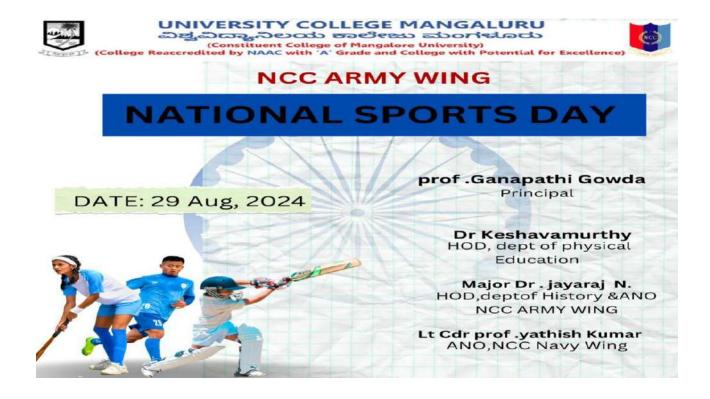

## 1. BLOOD DONATION DRIVE- 2023

DATE: 08-11-2023VENUE:Shivarm karanth hall University college MangaloreCOLLABORATING UNIT:H D F C Bank and University college MangaloreORANISED BY: Youth Red Cross Army & NavyNUMBER OF PARTICIPANTS: 31

On 08 November 2023 Blood donation camp was held in university college Mangalore where 24SD'S and 7SW'S along with ANO participated

Number of Students Participated: 31 Number of Teachers in charge: 03

| Sl No | Name of the Teacher | Designation        |
|-------|---------------------|--------------------|
| 01    | Dr. Siddraju M N    | IQAC Coordinator   |
| 02    | Dr. Jayaraj N       | NCC Officer        |
| 03    | Dr. Yathish         | N C C Navy Officer |