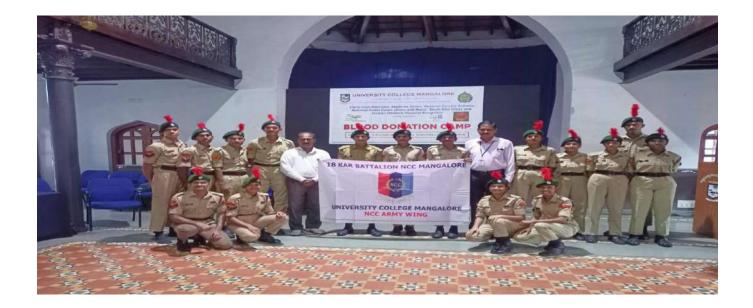

## 1. BLOOD DONATION DRIVE- 2023

DATE: 08-11-2023VENUE:Shivarm karanth hall University college MangaloreCOLLABORATING UNIT:H D F C Bank and University college MangaloreORANISED BY: Youth Red Cross Army & NavyNUMBER OF PARTICIPANTS: 31

On 08 November 2023 Blood donation camp was held in university college Mangalore where 24SD'S and 7SW'S along with ANO participated

Number of Students Participated: 31 Number of Teachers in charge: 03

| Sl No | Name of the Teacher | Designation        |
|-------|---------------------|--------------------|
| 01    | Dr. Siddraju M N    | IQAC Coordinator   |
| 02    | Dr. Jayaraj N       | NCC Officer        |
| 03    | Dr. Yathish         | N C C Navy Officer |

Date: 08-11-23 DONATION CAMP Location: SK Hall Cucro UNIVERSITY COLLEGE MANGALORE National Control Connect National Control Corps (Army and Navy). Internal Quality Assurance Cell In Association with HDFC Bank Mangalore. Indian Red Cross Society, D.K. District Trate in state OOD DONATION CAMP A : CA Shantharam Shetty, Chairman, Indian Red Cross Society : Ms. Maithree Shetty, Deputy Manager, HDFC Bank Mangalore : Dr. Gayathri N. YRC Nodal Officer, Mangalore University resident : Dr. Anasuya Rai Principal, University College Mangalore Venue : Dr. Shivarama Karantha Bhayana Date: 8-11-2023, Time: 10:00 AM ALL ARE CORDIALLY INVITED Dr. Jayaraj N Prof. Yathish Kumar NCC Officer (Army and Navy) Welcome speech by = May Dr Jayacej N Vote of thanks by : It. commander De Yathish Ruman