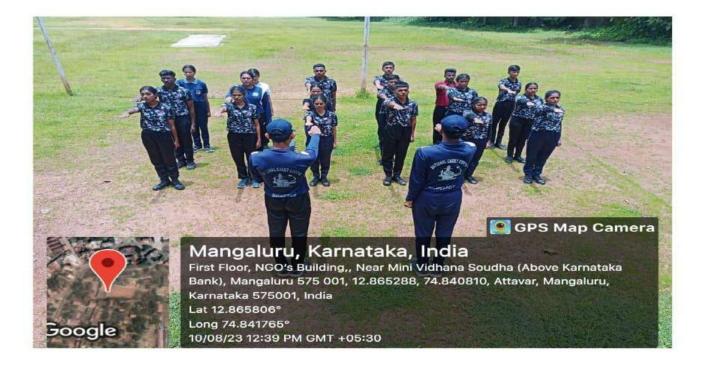

## 4. CONTRIBUTION TO G20 PRESIDENCY ONLINE G20 AWARNESS WORKSHOP

| DATE:                      | 10-08-2023                                      |
|----------------------------|-------------------------------------------------|
| VENUE:                     | University College Mangalore                    |
| <b>COLLABORATING UNIT:</b> | NCC Naval wing and University College Mangalore |
| ORANISED BY:               | University College Mangalore                    |
| NUMBER OF PARTICIPANTS:    | 24 (13SD'S & 11SW'S)                            |

On 10 August 2023 Contribution towards G20 presidency awareness workshop was taken place in university college Mangalore where 13SD'S and 11SW'S participated.

#### Number of Students Participated: 24

| Sl. No | Name of the Teacher | Designation        |
|--------|---------------------|--------------------|
| 01     | Dr. Siddaraju M N   | IQAC Coordinator   |
| 02     | Dr. Jayaraj N       | NCC Officer        |
| 03     | Dr. Yathish         | N C C Navy Officer |