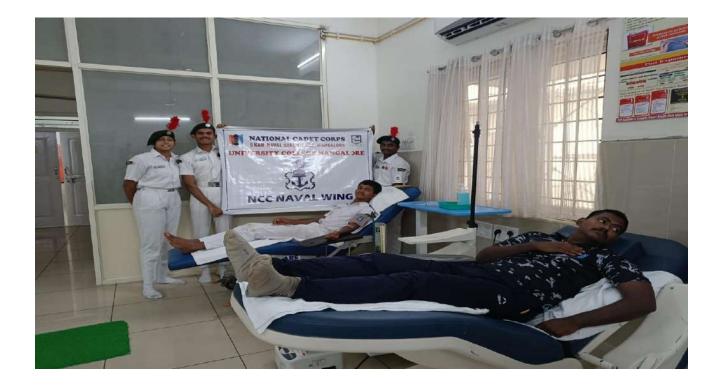

## 2. BLOOD DONATION DRIVE- 2023

DATE: 18-11-2023VENUE: Wenlock Blood BankCOLLABORATING UNIT: Wenlock Blood Bank and University College MangaloreORANISED BY: University College MangaloreNUMBER OF PARTICIPANTS: 32

On 18 November 2023 Blood donation drive was held in Wenlock blood bank where 19SD'S and 13SW'S along with ANO participated.

#### Number of Students Participated: 32

| Sl No | Name of the Teacher | Designation        |
|-------|---------------------|--------------------|
| 01    | Dr. Siddaraju M N   | IQAC Coordinator   |
| 02    | Dr. Jayaraj N       | NCC Officer        |
| 03    | Dr. Yathish         | N C C Navy Officer |