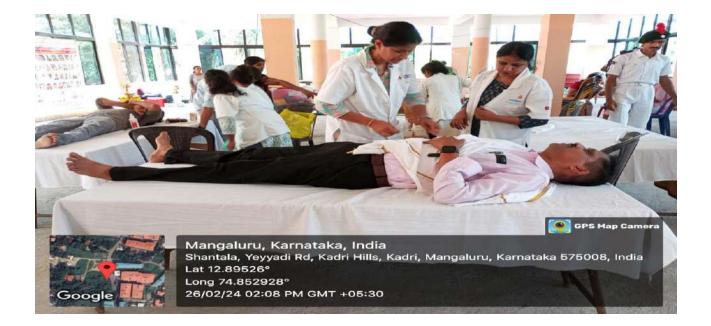

## **3. BLOOD DONATION CAMP-2024**

DATE: 26-02-2024VENUE: K P TCOLLABORATING UNIT: University College Mangalore & KPTORANISED BY: University College MangaloreNUMBER OF PARTICIPANTS: 14

On 26 February 2024 Blood donation camp was held in KPT where 7SD'S and 7SW'S along with ANO Participated.

#### Number of Students Participated: 14

| Sl No | Name of the Teacher | Designation        |
|-------|---------------------|--------------------|
| 01    | Dr. Siddaraju M N   | IQAC Coordinator   |
| 02    | Dr. Jayaraj N       | NCC Officer        |
| 03    | Dr. Yathish         | N C C Navy Officer |