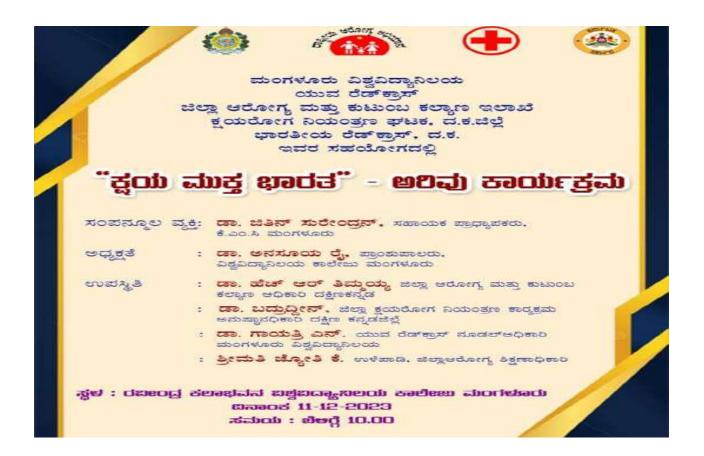

## 1. BLOOD DONATION DRIVE- 2023

DATE: 08-11-2023VENUE:Shivarm karanth hall University college MangaloreCOLLABORATING UNIT:H D F C Bank and University college MangaloreORANISED BY: Youth Red Cross Army & NavyNUMBER OF PARTICIPANTS: 31

On 08 November 2023 Blood donation camp was held in university college Mangalore where 24SD'S and 7SW'S along with ANO participated

Number of Students Participated: 31 Number of Teachers in charge: 03

| Sl No | Name of the Teacher | Designation        |
|-------|---------------------|--------------------|
| 01    | Dr. Siddraju M N    | IQAC Coordinator   |
| 02    | Dr. Jayaraj N       | NCC Officer        |
| 03    | Dr. Yathish         | N C C Navy Officer |

Date: 08-11-23 DONATION CAMP Location: SK Hall Cucro UNIVERSITY COLLEGE MANGALORE National Control Connect National Control Corps (Army and Navy). Internal Quality Assurance Cell In Association with HDFC Bank Mangalore. Indian Red Cross Society, D.K. District Trate in state OOD DONATION CAMP A : CA Shantharam Shetty, Chairman, Indian Red Cross Society : Ms. Maithree Shetty, Deputy Manager, HDFC Bank Mangalore : Dr. Gayathri N. YRC Nodal Officer, Mangalore University resident : Dr. Anasuya Rai Principal, University College Mangalore Venue : Dr. Shivarama Karantha Bhayana Date: 8-11-2023, Time: 10:00 AM ALL ARE CORDIALLY INVITED Dr. Jayaraj N Prof. Yathish Kumar NCC Officer (Army and Navy) Welcome speech by = May Dr Jayacej N Vote of thanks by : It. commander De Yathish Ruman