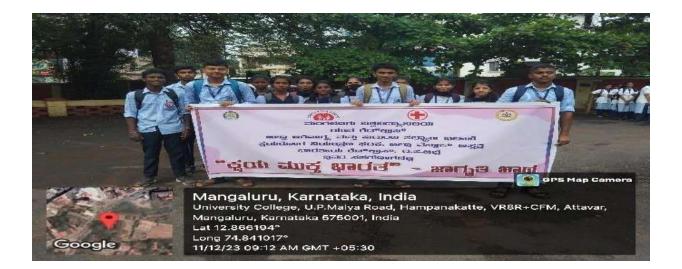

## 1. BLOOD DONATION DRIVE- 2023

DATE: 08-11-2023VENUE:Shivarm karanth hall University college MangaloreCOLLABORATING UNIT:H D F C Bank and University college MangaloreORANISED BY: Youth Red Cross Army & NavyNUMBER OF PARTICIPANTS: 31

On 08 November 2023 Blood donation camp was held in university college Mangalore where 24SD'S and 7SW'S along with ANO participated

Number of Students Participated: 31 Number of Teachers in charge: 03

| Sl No | Name of the Teacher | Designation        |
|-------|---------------------|--------------------|
| 01    | Dr. Siddraju M N    | IQAC Coordinator   |
| 02    | Dr. Jayaraj N       | NCC Officer        |
| 03    | Dr. Yathish         | N C C Navy Officer |

Date: 08-11-23 DONATION CAMP Location: SK Hall Cucro UNIVERSITY COLLEGE MANGALORE National Control Connect National Control Corps (Army and Navy). Internal Quality Assurance Cell In Association with HDFC Bank Mangalore. Indian Red Cross Society, D.K. District Trate in state OOD DONATION CAMP A : CA Shantharam Shetty, Chairman, Indian Red Cross Society : Ms. Maithree Shetty, Deputy Manager, HDFC Bank Mangalore : Dr. Gayathri N. YRC Nodal Officer, Mangalore University resident : Dr. Anasuya Rai Principal, University College Mangalore Venue : Dr. Shivarama Karantha Bhayana Date: 8-11-2023, Time: 10:00 AM ALL ARE CORDIALLY INVITED Dr. Jayaraj N Prof. Yathish Kumar NCC Officer (Army and Navy) Welcome speech by = May Dr Jayacej N Vote of thanks by : It. commander De Yathish Ruman