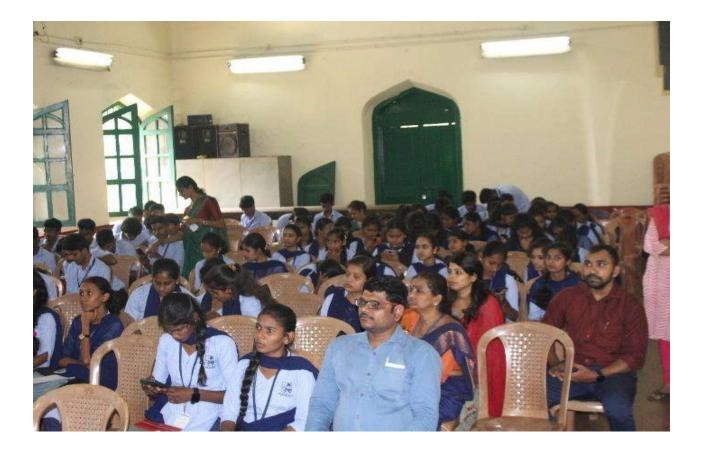

## 1. BLOOD DONATION DRIVE- 2023

DATE: 08-11-2023VENUE:Shivarm karanth hall University college MangaloreCOLLABORATING UNIT:H D F C Bank and University college MangaloreORANISED BY: Youth Red Cross Army & NavyNUMBER OF PARTICIPANTS: 31

On 08 November 2023 Blood donation camp was held in university college Mangalore where 24SD'S and 7SW'S along with ANO participated

Number of Students Participated: 31 Number of Teachers in charge: 03

| Sl No | Name of the Teacher | Designation        |
|-------|---------------------|--------------------|
| 01    | Dr. Siddraju M N    | IQAC Coordinator   |
| 02    | Dr. Jayaraj N       | NCC Officer        |
| 03    | Dr. Yathish         | N C C Navy Officer |

Date: 08-11-23 DONATION CAMP Location: SK Hall Cucro UNIVERSITY COLLEGE MANGALORE National Control Connect National Control Corps (Army and Navy). Internal Quality Assurance Cell In Association with HDFC Bank Mangalore. Indian Red Cross Society, D.K. District Trate in state OOD DONATION CAMP A : CA Shantharam Shetty, Chairman, Indian Red Cross Society : Ms. Maithree Shetty, Deputy Manager, HDFC Bank Mangalore : Dr. Gayathri N. YRC Nodal Officer, Mangalore University resident : Dr. Anasuya Rai Principal, University College Mangalore Venue : Dr. Shivarama Karantha Bhayana Date: 8-11-2023, Time: 10:00 AM ALL ARE CORDIALLY INVITED Dr. Jayaraj N Prof. Yathish Kumar NCC Officer (Army and Navy) Welcome speech by = May Dr Jayacej N Vote of thanks by : It. commander De Yathish Ruman