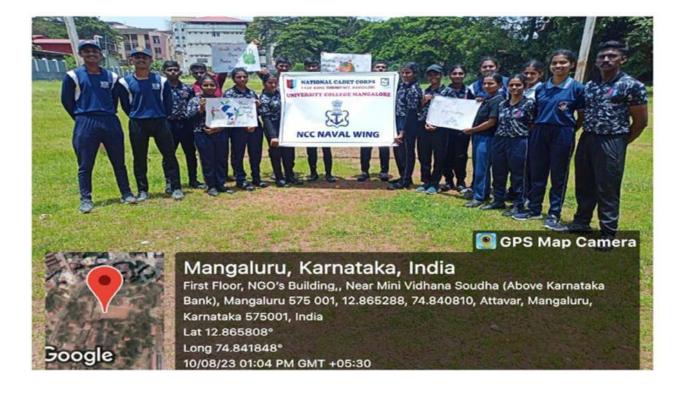

## 4. CONTRIBUTION TO G20 PRESIDENCY ONLINE G20 AWARNESS WORKSHOP

| DATE:                      | 10-08-2023                                      |
|----------------------------|-------------------------------------------------|
| VENUE:                     | University College Mangalore                    |
| <b>COLLABORATING UNIT:</b> | NCC Naval wing and University College Mangalore |
| ORANISED BY:               | University College Mangalore                    |
| NUMBER OF PARTICIPANTS:    | 24 (13SD'S & 11SW'S)                            |

On 10 August 2023 Contribution towards G20 presidency awareness workshop was taken place in university college Mangalore where 13SD'S and 11SW'S participated.

#### Number of Students Participated: 24

| Sl. No | Name of the Teacher | Designation        |
|--------|---------------------|--------------------|
| 01     | Dr. Siddaraju M N   | IQAC Coordinator   |
| 02     | Dr. Jayaraj N       | NCC Officer        |
| 03     | Dr. Yathish         | N C C Navy Officer |