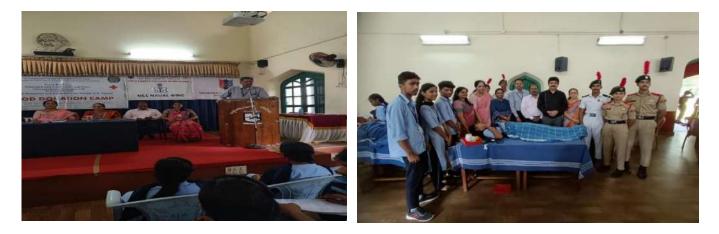

## 1. BLOOD DONATION DRIVE- 2023

DATE: 08-11-2023VENUE:Shivarm karanth hall University college MangaloreCOLLABORATING UNIT:H D F C Bank and University college MangaloreORANISED BY: Youth Red Cross Army & NavyNUMBER OF PARTICIPANTS: 31

On 08 November 2023 Blood donation camp was held in university college Mangalore where 24SD'S and 7SW'S along with ANO participated

Number of Students Participated: 31 Number of Teachers in charge: 03

| Sl No | Name of the Teacher | Designation        |
|-------|---------------------|--------------------|
| 01    | Dr. Siddraju M N    | IQAC Coordinator   |
| 02    | Dr. Jayaraj N       | NCC Officer        |
| 03    | Dr. Yathish         | N C C Navy Officer |

Date: 08-11-23 DONATION CAMP Location: SK Hall Cucro UNIVERSITY COLLEGE MANGALORE National Control Connect National Control Corps (Army and Navy). Internal Quality Assurance Cell In Association with HDFC Bank Mangalore. Indian Red Cross Society, D.K. District Trate in state OOD DONATION CAMP A : CA Shantharam Shetty, Chairman, Indian Red Cross Society : Ms. Maithree Shetty, Deputy Manager, HDFC Bank Mangalore : Dr. Gayathri N. YRC Nodal Officer, Mangalore University resident : Dr. Anasuya Rai Principal, University College Mangalore Venue : Dr. Shivarama Karantha Bhayana Date: 8-11-2023, Time: 10:00 AM ALL ARE CORDIALLY INVITED Dr. Jayaraj N Prof. Yathish Kumar NCC Officer (Army and Navy) Welcome speech by = May Dr Jayacej N Vote of thanks by : It. commander De Yathish Ruman