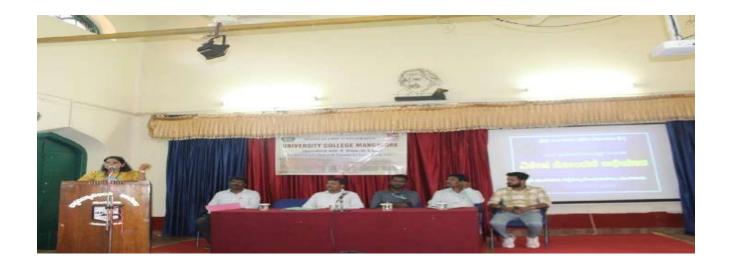

## 1. BLOOD DONATION DRIVE- 2023

DATE: 08-11-2023VENUE:Shivarm karanth hall University college MangaloreCOLLABORATING UNIT:H D F C Bank and University college MangaloreORANISED BY: Youth Red Cross Army & NavyNUMBER OF PARTICIPANTS: 31

On 08 November 2023 Blood donation camp was held in university college Mangalore where 24SD'S and 7SW'S along with ANO participated

Number of Students Participated: 31 Number of Teachers in charge: 03

| Sl No | Name of the Teacher | Designation        |
|-------|---------------------|--------------------|
| 01    | Dr. Siddraju M N    | IQAC Coordinator   |
| 02    | Dr. Jayaraj N       | NCC Officer        |
| 03    | Dr. Yathish         | N C C Navy Officer |

Date: 08-11-23 DONATION CAMP Location: SK Hall Cucro UNIVERSITY COLLEGE MANGALORE National Control Connect National Control Corps (Army and Navy). Internal Quality Assurance Cell In Association with HDFC Bank Mangalore. Indian Red Cross Society, D.K. District Trate in state OOD DONATION CAMP A : CA Shantharam Shetty, Chairman, Indian Red Cross Society : Ms. Maithree Shetty, Deputy Manager, HDFC Bank Mangalore : Dr. Gayathri N. YRC Nodal Officer, Mangalore University resident : Dr. Anasuya Rai Principal, University College Mangalore Venue : Dr. Shivarama Karantha Bhayana Date: 8-11-2023, Time: 10:00 AM ALL ARE CORDIALLY INVITED Dr. Jayaraj N Prof. Yathish Kumar NCC Officer (Army and Navy) Welcome speech by = May Dr Jayacej N Vote of thanks by : It. commander De Yathish Ruman