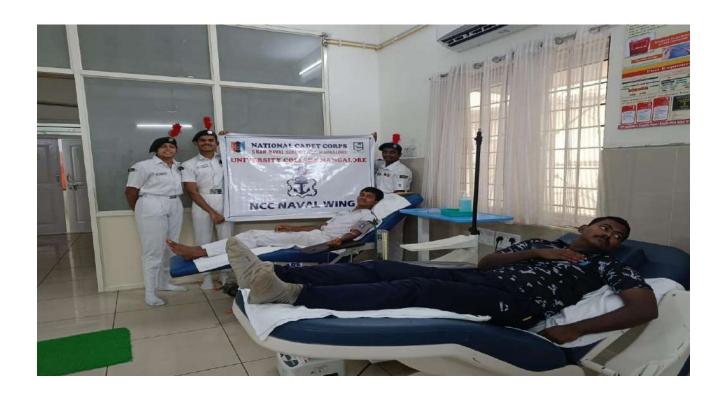

### 1. BLOOD DONATION DRIVE- 2023

DATE : 08-11-2023

VENUE: Shivarm karanth hall University college Mangalore COLLABORATING UNIT: H D F C Bank and University college Mangalore

ORANISED BY : Youth Red Cross Army & Navy

NUMBER OF PARTICIPANTS: 31

On 08 November 2023 Blood donation camp was held in university college Mangalore where 24SD'S and 7SW'S along with ANO partic

Number of Students Participated: 31 Number of Teachers in charge: 03