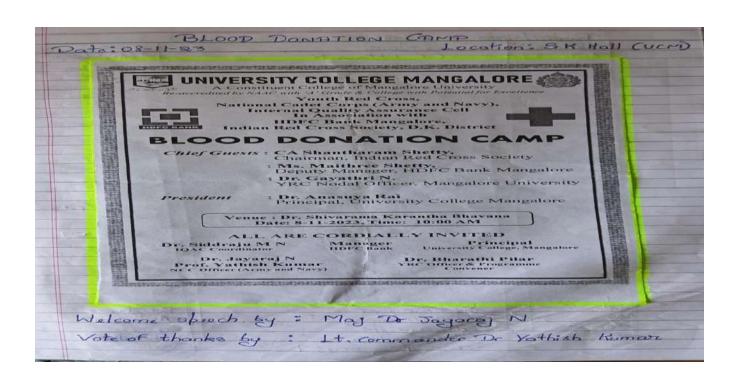

### 1. BLOOD DONATION DRIVE- 2023

DATE : 08-11-2023

VENUE: Shivarm karanth hall University college Mangalore COLLABORATING UNIT: H D F C Bank and University college Mangalore

ORANISED BY : Youth Red Cross Army & Navy

NUMBER OF PARTICIPANTS: 31

On 08 November 2023 Blood donation camp was held in university college Mangalore where 24SD'S and 7SW'S along with ANO partic

Number of Students Participated: 31 Number of Teachers in charge: 03

| Sl No | Name of the Teacher | Designation        |
|-------|---------------------|--------------------|
| 01    | Dr. Siddaraju M N   | IQAC Coordinator   |
| 02    | Dr. Jayaraj N       | NCC Officer        |
| 03    | Dr. Yathish         | N C C Navy Officer |