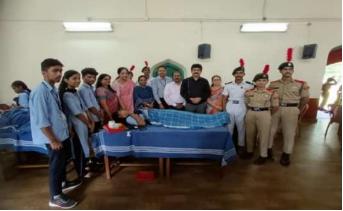

### 1. BLOOD DONATION DRIVE- 2023

DATE : 08-11-2023

VENUE: Shivarm karanth hall University college Mangalore COLLABORATING UNIT: H D F C Bank and University college Mangalore

ORANISED BY : Youth Red Cross Army & Navy

NUMBER OF PARTICIPANTS: 31

On 08 November 2023 Blood donation camp was held in university college Mangalore where 24SD'S and 7SW'S along with ANO partic

Number of Students Participated: 31 Number of Teachers in charge: 03