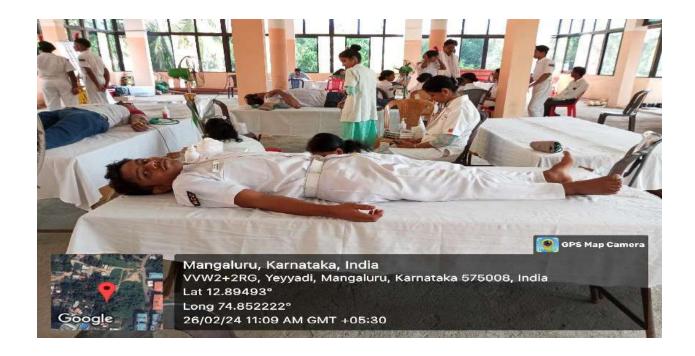

### 2. BLOOD DONATION CAMP- 2024

**DATE** : 26-02-2024 **VENUE** : K P T

**COLLABORATING UNIT** : University College Mangalore & KPT

**ORANISED BY** : University College Mangalore

**NUMBER OF PARTICIPANTS**: 14

On 26 February 2024 Blood donation camp was held in KPT where 7SD'S and 7SW'S along with ANO Participated.

**Number of Students Participated: 14** 

| Sl No | Name of the Teacher | Designation        |
|-------|---------------------|--------------------|
| 01    | Dr. Siddaraju M N   | IQAC Coordinator   |
| 02    | Dr. Jayaraj N       | NCC Officer        |
| 03    | Dr. Yathish         | N C C Navy Officer |