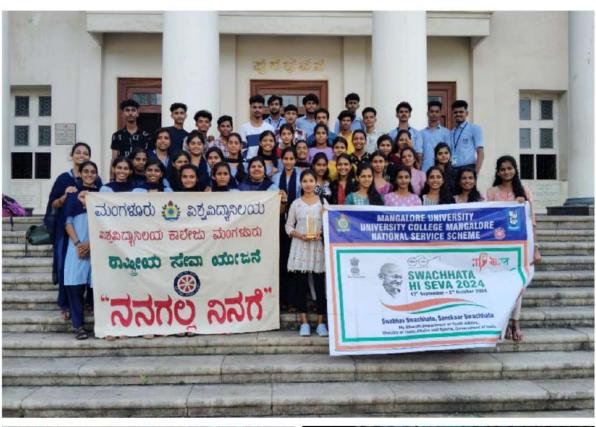

# 3. CONTRIBUTION TO G20 PRESIDENCY ONLINE G20 AWARNESS WORKSHOP

DATE: 10-08-2023

**VENUE:** University College Mangalore

COLLABORATING UNIT: NCC Naval wing and University College Mangalore

**ORANISED BY:** University College Mangalore

NUMBER OF PARTICIPANTS: 24 (13SD'S & 11SW'S)

On 10 August 2023 Contribution towards G20 presidency awareness workshop was taken place in university college Mangalore where 13SD'S and 11SW'S participated.

**Number of Students Participated: 24** 

| Sl. No | Name of the Teacher | Designation        |
|--------|---------------------|--------------------|
| 01     | Dr. Siddaraju M N   | IQAC Coordinator   |
| 02     | Dr. Jayaraj N       | NCC Officer        |
| 03     | Dr. Yathish         | N C C Navy Officer |