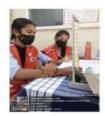

### 1. BLOOD DONATION DRIVE- 2023

DATE : 08-11-2023

VENUE: Shivarm karanth hall University college Mangalore COLLABORATING UNIT: H D F C Bank and University college Mangalore

ORANISED BY : Youth Red Cross Army & Navy

NUMBER OF PARTICIPANTS: 31

On 08 November 2023 Blood donation camp was held in university college Mangalore where 24SD'S and 7SW'S along with ANO partic

Number of Students Participated: 31 Number of Teachers in charge: 03