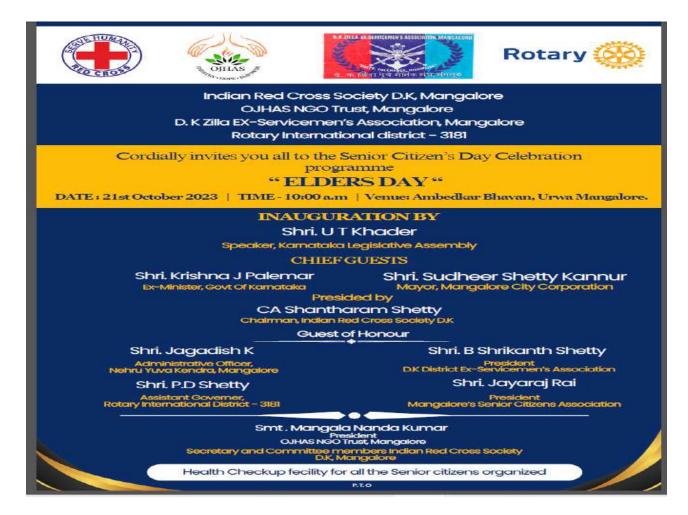

### 1. BLOOD DONATION DRIVE- 2023

DATE : 08-11-2023

VENUE: Shivarm karanth hall University college Mangalore COLLABORATING UNIT: H D F C Bank and University college Mangalore

ORANISED BY : Youth Red Cross Army & Navy

NUMBER OF PARTICIPANTS: 31

On 08 November 2023 Blood donation camp was held in university college Mangalore where 24SD'S and 7SW'S along with ANO partic

Number of Students Participated: 31 Number of Teachers in charge: 03

**DATE** : 18-11-2023

: Wenlock Blood Bank VENUE

: Wenlock Blood Bank and University College Mangalore: University College Mangalore **COLLABORATING UNIT** 

**ORANISED BY** 

NUMBER OF PARTICIPANTS **:** 32

On 18 November 2023 Blood donation drive was held in Wenlock blood bank where 19SD'S and 13SW'S along with ANO participated.

**Number of Students Participated: 32** 

| Sl No | Name of the Teacher | Designation        |
|-------|---------------------|--------------------|
|       |                     |                    |
| 01    | Dr. Siddaraju M N   | IQAC Coordinator   |
| 02    | Dr. Jayaraj N       | NCC Officer        |
| 03    | Dr. Yathish         | N C C Navy Officer |

### 2. BLOOD DONATION CAMP- 2024

**DATE** : 26-02-2024 **VENUE** : K P T

**COLLABORATING UNIT** : University College Mangalore & KPT

**ORANISED BY** : University College Mangalore

**NUMBER OF PARTICIPANTS**: 14

On 26 February 2024 Blood donation camp was held in KPT where 7SD'S and 7SW'S along with ANO Participated.

**Number of Students Participated: 14** 

| Sl No | Name of the Teacher | Designation        |
|-------|---------------------|--------------------|
| 01    | Dr. Siddaraju M N   | IQAC Coordinator   |
| 02    | Dr. Jayaraj N       | NCC Officer        |
| 03    | Dr. Yathish         | N C C Navy Officer |

# 3. CONTRIBUTION TO G20 PRESIDENCY ONLINE G20 AWARNESS WORKSHOP

DATE: 10-08-2023

**VENUE:** University College Mangalore

COLLABORATING UNIT: NCC Naval wing and University College Mangalore

**ORANISED BY:** University College Mangalore

NUMBER OF PARTICIPANTS: 24 (13SD'S & 11SW'S)

On 10 August 2023 Contribution towards G20 presidency awareness workshop was taken place in university college Mangalore where 13SD'S and 11SW'S participated.