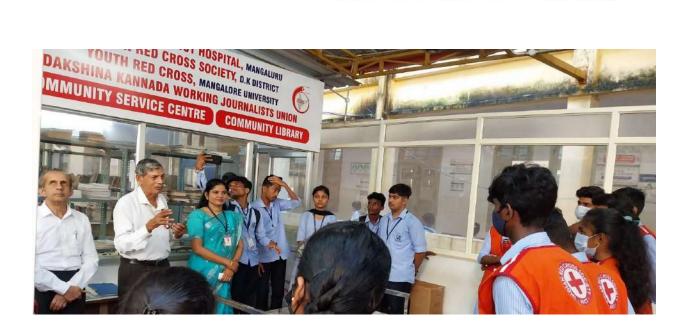

On 18 November 2023 Blood donation drive was held in Wenlock blood bank where 19SD'S and 13SW'S along with ANO participated.

**Number of Students Participated: 32** 

| Sl No | Name of the Teacher | Designation        |
|-------|---------------------|--------------------|
|       |                     |                    |
| 01    | Dr. Siddaraju M N   | IQAC Coordinator   |
| 02    | Dr. Jayaraj N       | NCC Officer        |
| 03    | Dr. Yathish         | N C C Navy Officer |