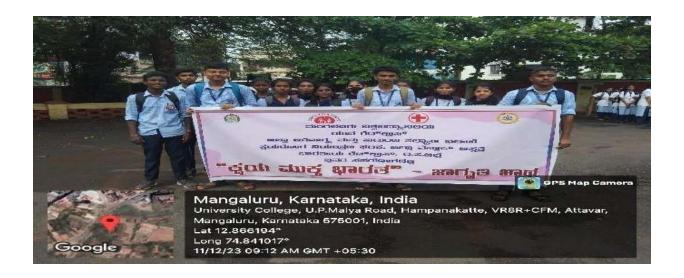

### 1. BLOOD DONATION DRIVE- 2023

DATE : 08-11-2023

VENUE: Shivarm karanth hall University college Mangalore COLLABORATING UNIT: H D F C Bank and University college Mangalore

ORANISED BY : Youth Red Cross Army & Navy

NUMBER OF PARTICIPANTS: 31

On 08 November 2023 Blood donation camp was held in university college Mangalore where 24SD'S and 7SW'S along with ANO partic

Number of Students Participated: 31 Number of Teachers in charge: 03