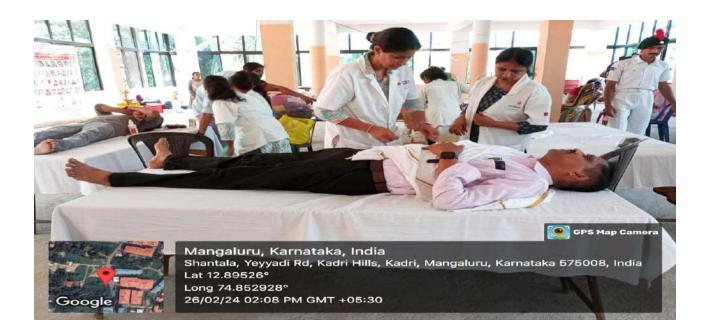

### 2. BLOOD DONATION CAMP- 2024

**DATE** : 26-02-2024 **VENUE** : K P T

**COLLABORATING UNIT** : University College Mangalore & KPT

**ORANISED BY** : University College Mangalore

**NUMBER OF PARTICIPANTS**: 14

On 26 February 2024 Blood donation camp was held in KPT where 7SD'S and 7SW'S along with ANO Participated.

**Number of Students Participated: 14** 

| Sl No | Name of the Teacher | Designation        |
|-------|---------------------|--------------------|
| 01    | Dr. Siddaraju M N   | IQAC Coordinator   |
| 02    | Dr. Jayaraj N       | NCC Officer        |
| 03    | Dr. Yathish         | N C C Navy Officer |