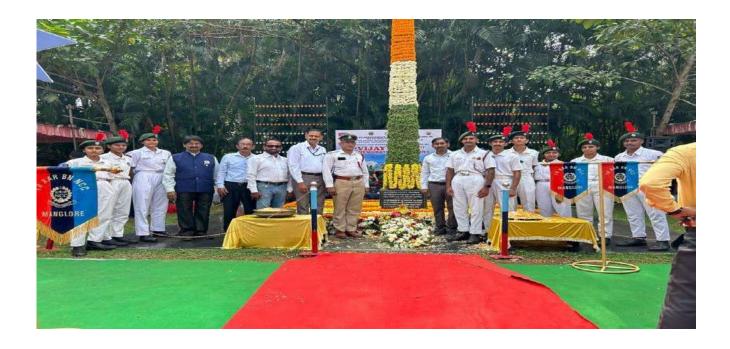

|

# 8. VIJAY DIWAS COMMEMORATION CELEBRATION

DATE: 16-12-2023

VENUE: WAR MEMORIAL, KADRI HILL

**COLLABORATING UNIT:** War Memorial Unit & University College Mangalore

ORANISED BY: University College Mangalore

NUMBER OF PARTICIPANTS: 11 (06SD'S & 05SW'S)

On 16 December 2024 Vijay diwas commemoration celebration was held in Kadri war memorial where 6SD'S and 5SW'S participated.

### **Number of Students Participated: 11**

| Sl. No | Name of the Teacher | Designation        |
|--------|---------------------|--------------------|
| 01     | Dr. Siddaraju M N   | IQAC Coordinator   |
| 02     | Dr. Jayaraj N       | NCC Officer        |
| 03     | Dr. Yathish         | N C C Navy Officer |







| Vijay          | Diwas Commemoration       | Celebrations-2023