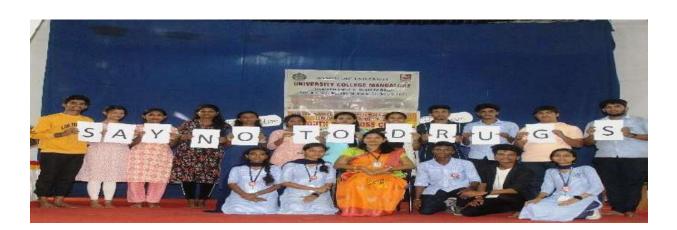

# 3. CONTRIBUTION TO G20 PRESIDENCY ONLINE G20 AWARNESS WORKSHOP

DATE: 10-08-2023

**VENUE:** University College Mangalore

COLLABORATING UNIT: NCC Naval wing and University College Mangalore

**ORANISED BY:** University College Mangalore

NUMBER OF PARTICIPANTS: 24 (13SD'S & 11SW'S)

On 10 August 2023 Contribution towards G20 presidency awareness workshop was taken place in university college Mangalore where 13SD'S and 11SW'S participated.