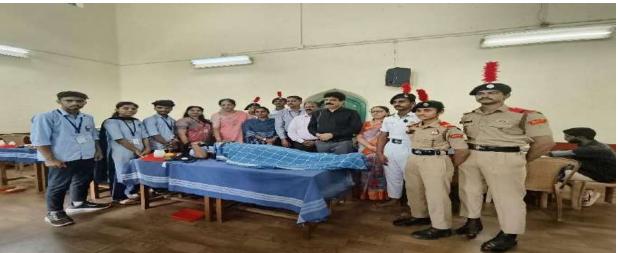

### 1. BLOOD DONATION DRIVE- 2023

DATE : 08-11-2023

VENUE: Shivarm karanth hall University college Mangalore COLLABORATING UNIT: H D F C Bank and University college Mangalore

ORANISED BY : Youth Red Cross Army & Navy

NUMBER OF PARTICIPANTS: 31

On 08 November 2023 Blood donation camp was held in university college Mangalore where 24SD'S and 7SW'S along with ANO partic

Number of Students Participated: 31 Number of Teachers in charge: 03