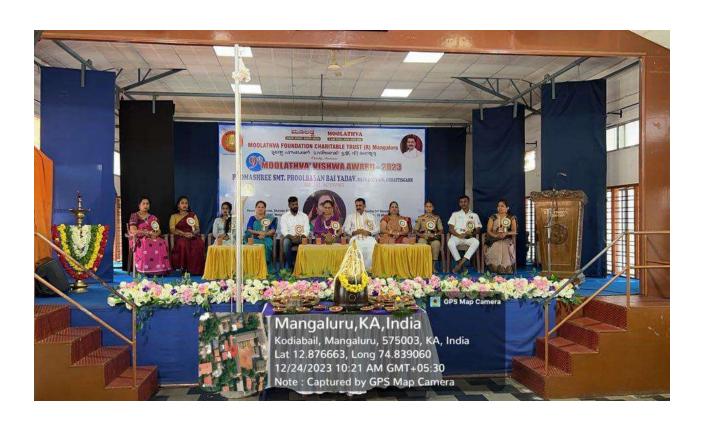

|

### 9. MOOLATHVA FOUNDATION VISHWA AWARD

DATE: 24-12-2023

VENUE: SHARADA VIDYALAYA

COLLABORATING UNIT: Sharada Vidyalaya and University College Mangalore NCC Naval wing and University College Mangalore

NUMBER OF PARTICIPANTS: 29 (16SD'S & 13SW'S)

On 24 December 2023 Moolathva vishwa award program was held in Sharada vidyalaya where 16SD'S and 13SW'S participated

**Number of Students Participated: 29** 

| Sl. No | Name of the Teacher | Designation        |
|--------|---------------------|--------------------|
| 01     | Dr. Siddaraju M N   | IQAC Coordinator   |
| 02     | Dr. Jayaraj N       | NCC Officer        |
| 03     | Dr. Yathish         | N C C Navy Officer |





|             | Modathva Foundation Vishe