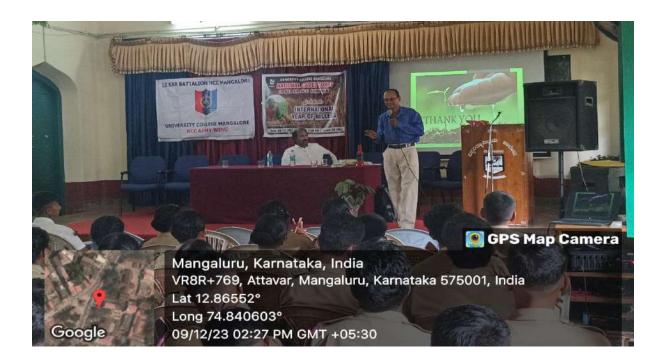

# 3. CONTRIBUTION TO G20 PRESIDENCY ONLINE G20 AWARNESS WORKSHOP

DATE: 10-08-2023

**VENUE:** University College Mangalore

COLLABORATING UNIT: NCC Naval wing and University College Mangalore

**ORANISED BY:** University College Mangalore

NUMBER OF PARTICIPANTS: 24 (13SD'S & 11SW'S)

On 10 August 2023 Contribution towards G20 presidency awareness workshop was taken place in university college Mangalore where 13SD'S and 11SW'S participated.