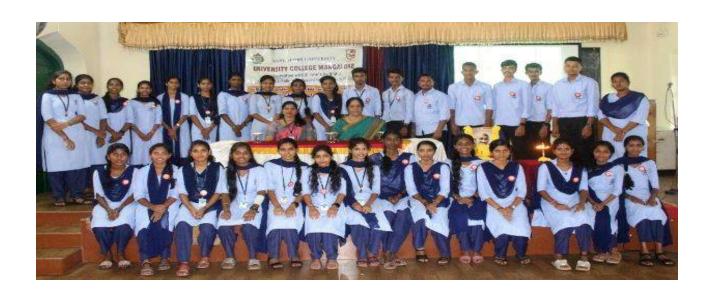

### 1. BLOOD DONATION DRIVE- 2023

DATE : 08-11-2023

VENUE: Shivarm karanth hall University college Mangalore COLLABORATING UNIT: H D F C Bank and University college Mangalore

ORANISED BY : Youth Red Cross Army & Navy

NUMBER OF PARTICIPANTS: 31

On 08 November 2023 Blood donation camp was held in university college Mangalore where 24SD'S and 7SW'S along with ANO partic

Number of Students Participated: 31 Number of Teachers in charge: 03