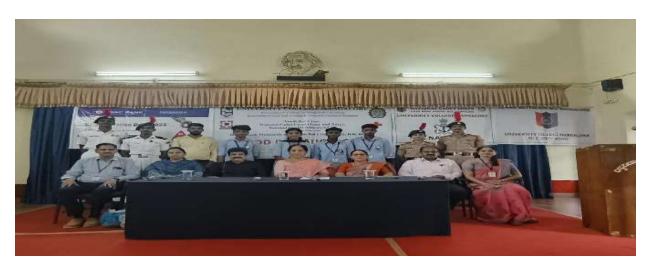

# 3. CONTRIBUTION TO G20 PRESIDENCY ONLINE G20 AWARNESS WORKSHOP

DATE: 10-08-2023

**VENUE:** University College Mangalore

COLLABORATING UNIT: NCC Naval wing and University College Mangalore

**ORANISED BY:** University College Mangalore

NUMBER OF PARTICIPANTS: 24 (13SD'S & 11SW'S)

On 10 August 2023 Contribution towards G20 presidency awareness workshop was taken place in university college Mangalore where 13SD'S and 11SW'S participated.