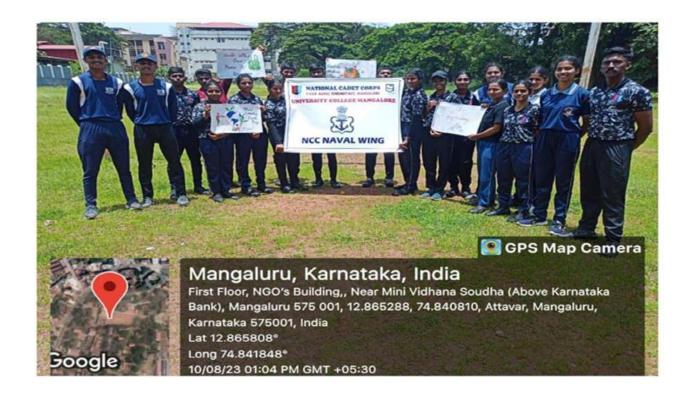

# 3. CONTRIBUTION TO G20 PRESIDENCY ONLINE G20 AWARNESS WORKSHOP

DATE: 10-08-2023

**VENUE:** University College Mangalore

COLLABORATING UNIT: NCC Naval wing and University College Mangalore

**ORANISED BY:** University College Mangalore

NUMBER OF PARTICIPANTS: 24 (13SD'S & 11SW'S)

On 10 August 2023 Contribution towards G20 presidency awareness workshop was taken place in university college Mangalore where 13SD'S and 11SW'S participated.

**Number of Students Participated: 24** 

| Sl. No | Name of the Teacher | Designation        |
|--------|---------------------|--------------------|
| 01     | Dr. Siddaraju M N   | IQAC Coordinator   |
| 02     | Dr. Jayaraj N       | NCC Officer        |
| 03     | Dr. Yathish         | N C C Navy Officer |