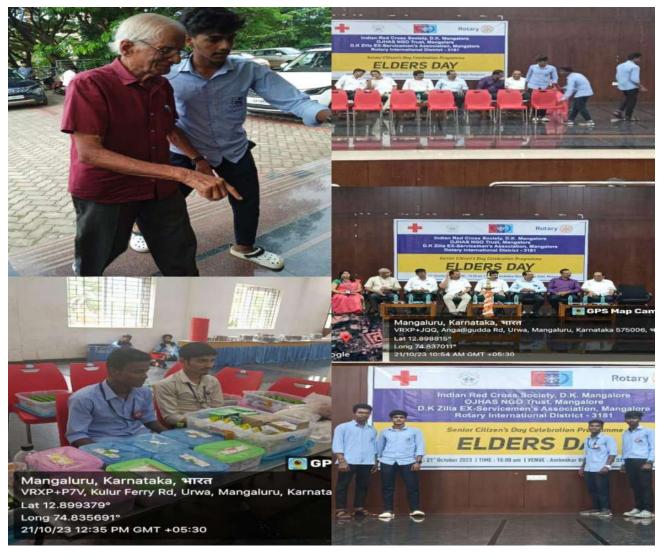

|                     |           |
|          | · Qualu          | TRACE               | CO 3 14   |
|          | si Shothy        | I BGD               | COANT     |
| Pa. Drue | sho D. Surama    | TBOWD               | CO 306 CD |

### 17. ELDERS DAY

DATE: 21.10.2023

VENUE: D.C BUNGLOW, BALMATTA

COLLABORATING UNIT: D. K Zilla EX-Servicemen's Association, Mangalore.
ORGANISED BY: University College Mangalore and Indian Red Cross Society

Number of Students Participated: 20 Number of Teachers in charge: 05 Number of Beneficiaries: 52

Elders day is organised by Indian Red Cross Society D.K in association with OJHAS NGO Trust, Mangalore and D. K Zilla EX-Servicemen's Association, Mangalore. The program was held on 21-10-2023 at Ambedkar Bhavana Urva. 20 YRC students participated







# 18. T.B AWARENESS PROGRAMME

DATE: 11.12.2023

VENUE: MANGALORE CITY

COLLABORATING UNIT: Youth Red Cross and District Health Organization

ORGANISED BY: University College Mangalore

Number of Students Participated: 25 Number of Teachers in charge: 03 Number of Beneficiaries: 55

Programme officer: Dr Bharathi Pilar

T.B Awareness Rally organised by Red Cross Mangalore University in association with district health organisation. 25 YRC students participated.





|         | PROGRAM<br>DATE: 11.1 |