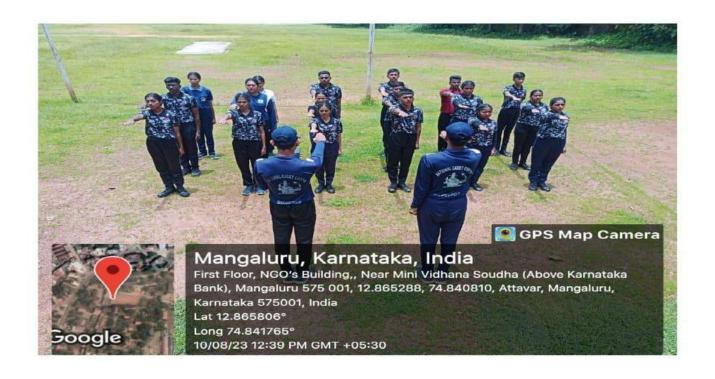

# 3. CONTRIBUTION TO G20 PRESIDENCY ONLINE G20 AWARNESS WORKSHOP

DATE: 10-08-2023

**VENUE:** University College Mangalore

COLLABORATING UNIT: NCC Naval wing and University College Mangalore

**ORANISED BY:** University College Mangalore

NUMBER OF PARTICIPANTS: 24 (13SD'S & 11SW'S)

On 10 August 2023 Contribution towards G20 presidency awareness workshop was taken place in university college Mangalore where 13SD'S and 11SW'S participated.