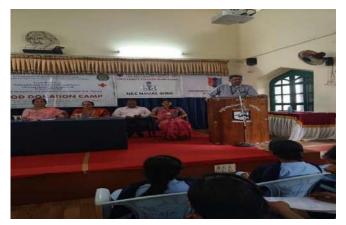

### 1. BLOOD DONATION DRIVE- 2023

DATE : 08-11-2023

VENUE: Shivarm karanth hall University college Mangalore COLLABORATING UNIT: H D F C Bank and University college Mangalore

ORANISED BY : Youth Red Cross Army & Navy

NUMBER OF PARTICIPANTS: 31

On 08 November 2023 Blood donation camp was held in university college Mangalore where 24SD'S and 7SW'S along with ANO partic

Number of Students Participated: 31 Number of Teachers in charge: 03