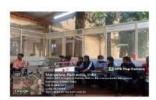

# 3. CONTRIBUTION TO G20 PRESIDENCY ONLINE G20 AWARNESS WORKSHOP

DATE: 10-08-2023

**VENUE:** University College Mangalore

COLLABORATING UNIT: NCC Naval wing and University College Mangalore

**ORANISED BY:** University College Mangalore

NUMBER OF PARTICIPANTS: 24 (13SD'S & 11SW'S)

On 10 August 2023 Contribution towards G20 presidency awareness workshop was taken place in university college Mangalore where 13SD'S and 11SW'S participated.