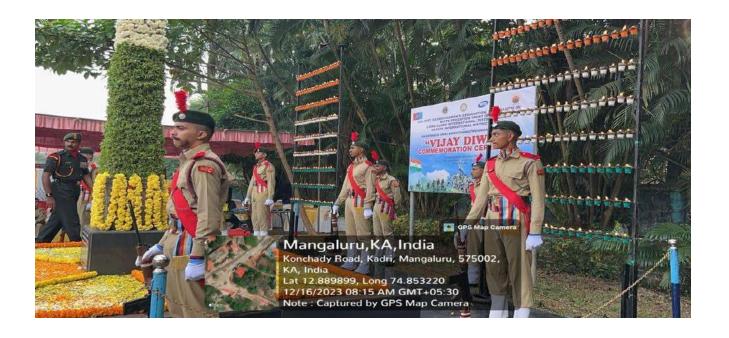

|

# 8. VIJAY DIWAS COMMEMORATION CELEBRATION

DATE: 16-12-2023

VENUE: WAR MEMORIAL, KADRI HILL

**COLLABORATING UNIT:** War Memorial Unit & University College Mangalore

ORANISED BY: University College Mangalore

NUMBER OF PARTICIPANTS: 11 (06SD'S & 05SW'S)

On 16 December 2024 Vijay diwas commemoration celebration was held in Kadri war memorial where 6SD'S and 5SW'S participated.

### **Number of Students Participated: 11**

| Sl. No | Name of the Teacher | Designation        |
|--------|---------------------|--------------------|
| 01     | Dr. Siddaraju M N   | IQAC Coordinator   |
| 02     | Dr. Jayaraj N       | NCC Officer        |
| 03     | Dr. Yathish         | N C C Navy Officer |







| Vijay          | Diwas Commemoration       | Celebrations-2023